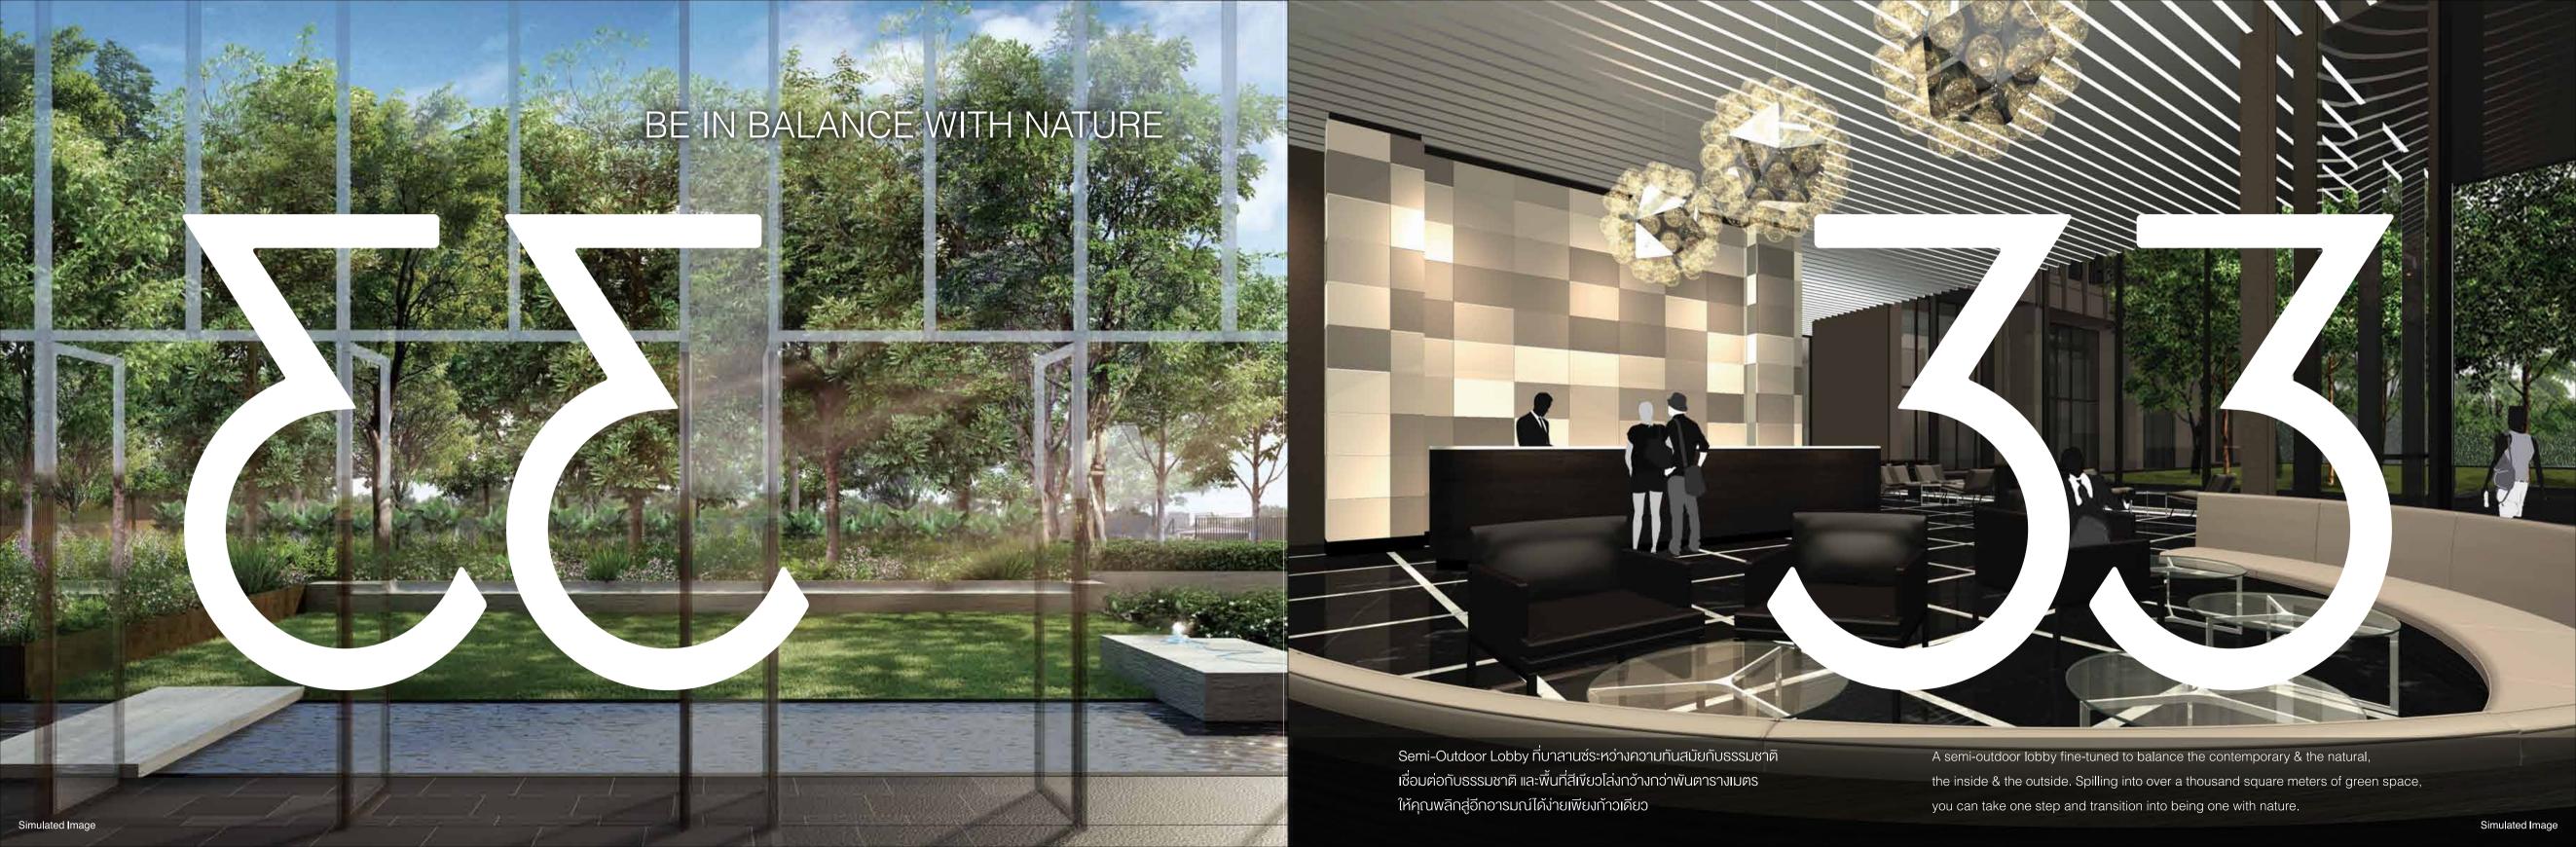

ING THENCIR

## LARGE



#### INSPIRATION IS RIGHT AT

## THE FRONT DOOR



โนเบิล บีเทอร์ตี้ทรี สุขุมวิท 33 ใจกลางของไลฟสไตล์ทุกรูปแบบ พลิกมุมไหนก็เจอตัวคุณ

NOBLE BE33 Sukhumvit 33

The Focal Point of Every Lifestyle

Be Every Angle of Yourself

# พลิกให้พบตัวคุณ



- แลนด์มาร์คแห่งใหม่ของกรุงเทพที่ความสูง 31 ชั้น
- ใกล้ District ใหม่ของแฟชั่นอย่าง Emporium EmQuartier และ EmSphere ไลฟ์สไตล์ใหม่ใจกลางย่านสุงุมวิท
- Private zone 277 ยูนิต ให้ชีวิตเป็นส่วนตัวสูงสุด
- ไม่ที่ก้าวก็ถึง Skywalk และ BTS พร้อมพงษ์



- Bangkok's latest landmark at a height of 31 levels
- Next door to Emporium, EmQuartier and EmSphere the latest lifestyle hub at the heart of sukhumvit
- A private zone comprised of 277 units, ensuring space that is truly yours
- A stone's throw from the Skywalk& BTS Phrom Phong









# 

#### 





N O B L E

DEVELOPMENT

'be different, be noble'

Noble BE33 Condominium Project: Owned and operated by Continental City Company Limited. Office Address: 19th Floor, Tonson Tower, 900 Ploenchit Rd., Lumpini, Pathumwan, Bangkok 10330. Registered and paid-up capital: THB 3,000 million. CEO: Mr. Kitti Thanakitamnuay. Project Location: Land title deed no. 6098 and part of land title deed no. 5286 and 2586 Khlongtan (South Bangkapi), Khlongtan Nuea, Prakanong (Bangkapi), Wattana, Bangkok. Project's land area: Approximately 2-0-5.9 Rais. The Project is a residential condominium, 31 stories with 277 units. Currently, the project has no financial obligation. Construction permission is in process. Construction is expected to be started in May 2016 and to be completed in August