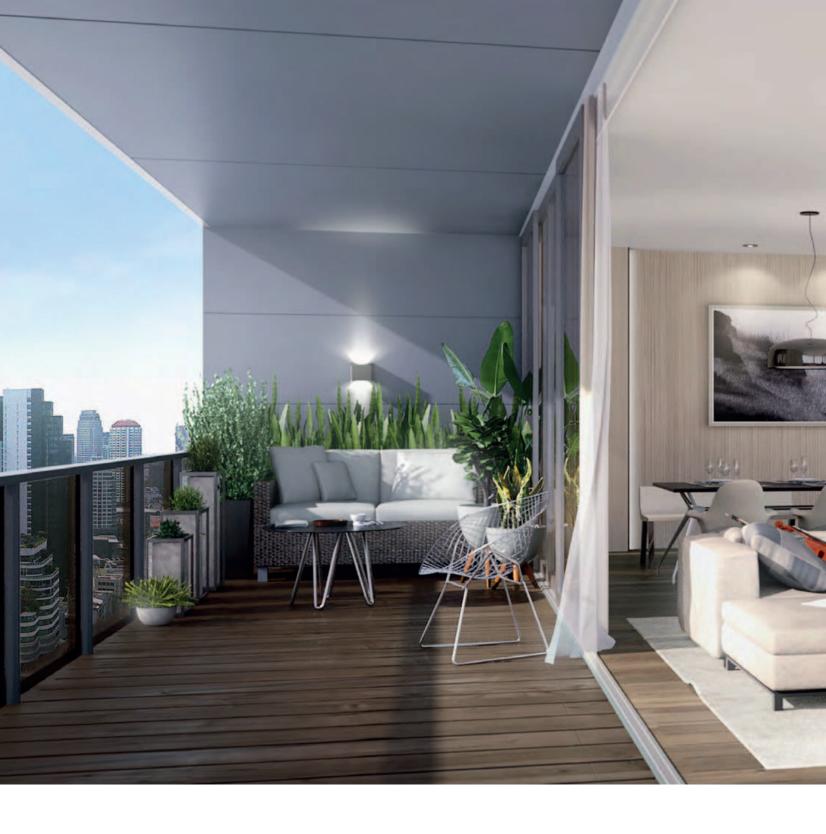

#### **EXTENSION OF PLEASURE**

Arise to your expansively open terrace. Stretching over 17 meters long, every part of the residence connects to both inside and out for a full range of activities for endless living and pleasurable sensations.

The extended terrace provides a panoramic vantage point of eclectic Bangkok skylines accessible from all residential rooms.

#### SKYLINE CANVAS

Flowing with fresh air, the recess and sliding door profiles create natural ventilation that make tropical living seamless & harmonious.

Double-glazed sliding panels in every room also promote total peace and quiet when desired.