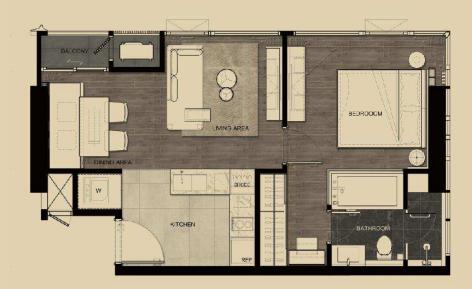

#### **32<sup>nd</sup> (Japanese Style)** FLOOR PLAN

320A09 2C-1 70 SQ.M.

1-Bedroom : 1B-3 47.75 Sq.m.

1-Bedroom : 1B-3 (Japanese Style) 47.75 Sq.m.

1-Bedroom : 1B-3 (Japanese Style) 47.75 Sq.m.

2-Bedroom : 2C-1 70.00 Sq.m.

2-Bedroom : 2C-1A 70.00 Sq.m.

2-Bedroom : 2C-1 (Japanese Style) 70.00 Sq.m.