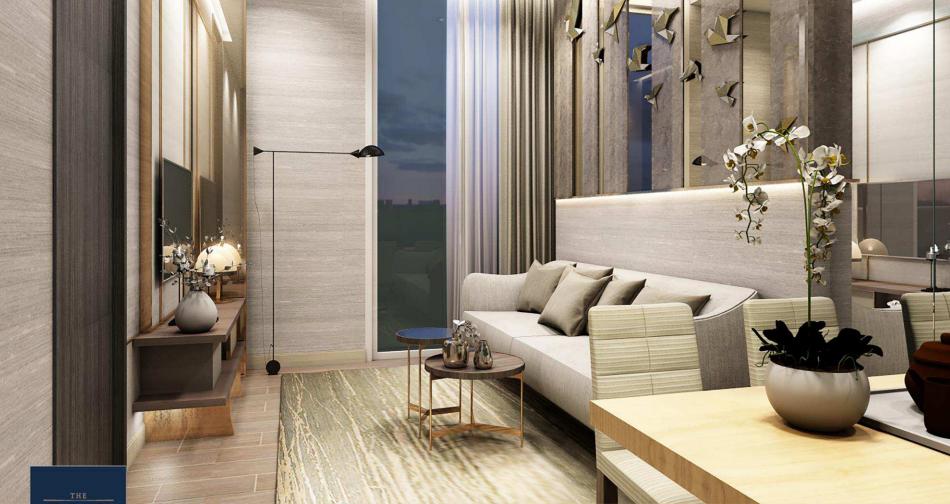

1-Bedroom : 1B-3 47.75 Sq.m.

1-Bedroom : 1B-3 (Japanese Style) 47.75 Sq.m.

1-Bedroom : 1B-3 (Japanese Style) 47.75 Sq.m.

2-Bedroom : 2C-1 70.00 Sq.m.

2-Bedroom : 2C-1A 70.00 Sq.m.

2-Bedroom : 2C-1 (Japanese Style) 70.00 Sq.m.

2-Bedroom : 2C-1 (Japanese Style) 70.00 Sq.m.

2-Bedroom : 2C-1 (Japanese Style) 70.00 Sq.m.

2-Bedroom : 2C-2 77.00 Sq.m.

Remark: subject to change without prior notice

2-Bedroom : 2C-2A 77.00 Sq.m.

Remark: subject to change without prior notice