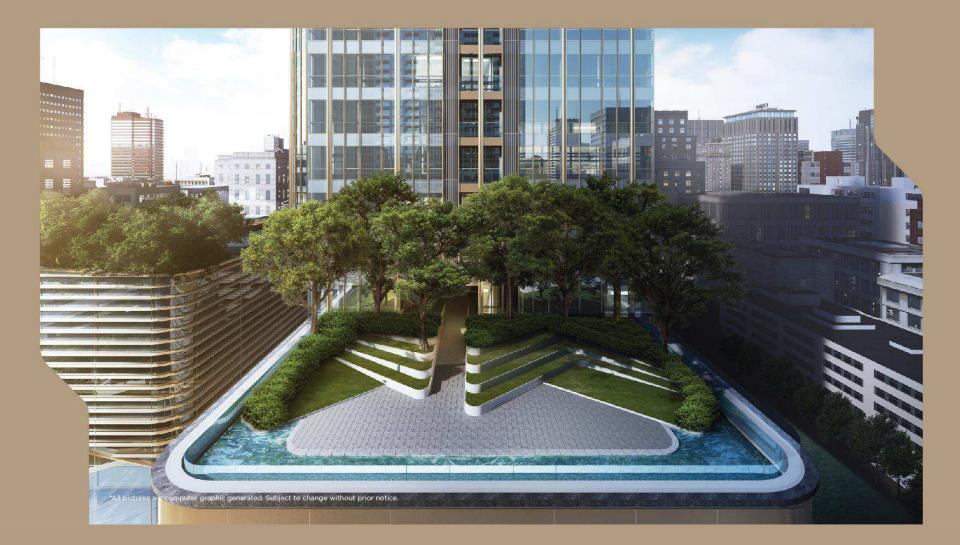

FLOOR & 36th M FLOOR
- The Library and co-working area
- Meeting Room
- The Sky Social Lounge
- The Residence Lounge, space for private parties complete with reception room and dining area
- Private Theatre
- Private spa and salon



#### 37th FLOOR & 37th M FLOOR

- On the Cloud Fitness, Fully-equipped gym room with rock climbing wall and Muay Thai boxing ring
- Private exercise room
- Sky Edge Swimming Pool, Adult sized pool with separate kid's pool and a pool terrace
- Onsen, Japanese hot spring and bathing facility
- Steam Room

#### ROOFTOP

Sky Terrace

#### SERVICES

- 24-hour security by guard service
- Wifi internet at lobby and facility floors
- 5-Star Concierge Service

## GARDEN WITH GREEN AMPHITHEATRE & HIDDEN PAVILION



#### SANCTUARY TERRAIN GARDEN on 8<sup>th</sup> Floor



# ON THE CLOUD FITNESS with rock climbling wall and boxing ring



#### THE LIBRARY AND CO-WORKING AREA



# THE RESIDENCE LOUNGE space for private parties



#### THE SKY SOCIAL LOUNGE



#### **SKY TERRACE & ONSEN**



### **Ground floor** FLOOR PLAN







0 1 5 10

Remark: subject to change without prior notice

## **1<sup>st</sup>** FLOOR PLAN









Remark: subject to change without prior notice











## **3<sup>rd</sup> - 6<sup>th</sup>** FLOOR PLAN







0 1 5 10 Remark: subject to change without prior notice











## 8<sup>th</sup> FLOOR PLAN









#### 17<sup>th</sup> (Japanese Style) FLOOR PLAN









#### **32<sup>nd</sup> (Japanese Style)** FLOOR PLAN



320A09 2C-1 70 SQ.M.







### **36<sup>th</sup>** FLOOR PLAN







0 1 5 10 Remark: subject to change