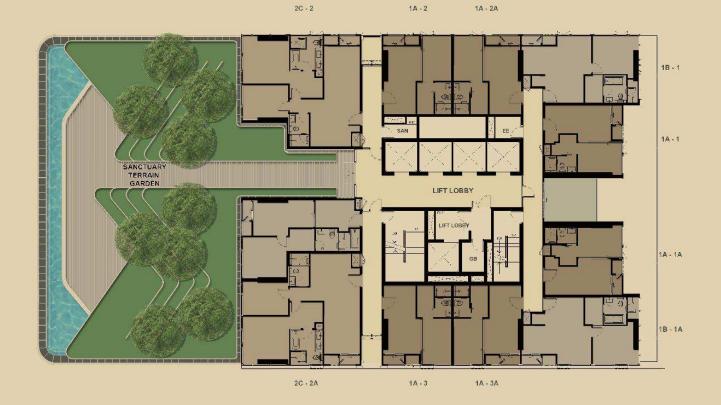

### **37<sup>th</sup>** FLOOR PLAN

1-Bedroom : 1A-1 34.75 Sq.m.

1-Bedroom : 1A-1A 34.75 Sq.m.

Remark: subject to change without prior notice

ESSE SINGHA COMPLEX

1-Bedroom : 1A-1 (Japanese Style) 34.75 Sq.m.

1-Bedroom : 1A-2 34.75 Sq.m.

Remark: subject to change without prior notice

1-Bedroom : 1A-2 (Japanese Style) 34.75 Sq.m.

1-Bedroom : 1B-1 47.75 Sq.m.

1-Bedroom : 1B-1A 47.75 Sq.m.

N

Remark: subject to change without prior notice