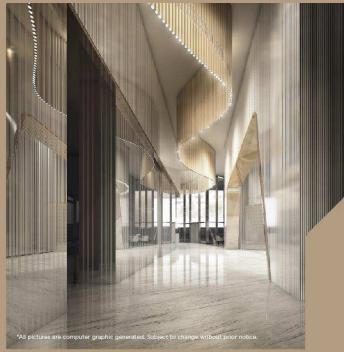

graphic generated. Subject to change without prior notice.





## **PROJECT INFORMATION**

Land area Project type Total unit 2-0-98.2 Rai 1 Building, 39 storeys 319 Units Room type & room size1-Bedroom34.75 - 47.75 sq.m.2-Bedroom70.00 - 77.00 sq.m.Penthouse215.50 sq.m.



### The Grand Lobby

#### **GROUND FLOOR**

- Garden with Green Amphitheatre & Hidden Pavilion
- Parking spaces and super car designated parking
- Mailbox & Private storage space for sports equipments or luggages

#### 8th FLOOR

Sanctuary Terrain Garden

#### SKY FOURPLEX

- 36<sup>th</sup> FLOOR & 36th M FLOOR
- The Library and co-working area
- Meeting Room
- The Sky Social Lounge
- The Residence Lounge, space for private parties complete with reception room and dining area
- Private Theatre
- Private spa and salon



#### 37th FLOOR & 37th M FLOOR

- On the Cloud Fitness, Fully-equipped gym room with rock climbing wall and Muay Thai boxing ring
- Private exercise room
- Sky Edge Swimming Pool, Adult sized pool with separate kid's pool and a pool terrace
- Onsen, Japanese hot spring and bathing facility
- Steam Room

#### ROOFTOP

Sky Terrace

#### SERVICES

- 24-hour security by guard service
- Wifi internet at lobby and facility floors
- 5-Star Concierge Service

## GARDEN WITH GREEN AMPHITHEATRE & HIDDEN PAVILION



#### SANCTUARY TERRAIN GARDEN on 8<sup>th</sup> Floor



# ON THE CLOUD FITNESS with rock climbling wall and boxing ring



#### THE LIBRARY AND CO-WORKING AREA



# THE RESIDENCE LOUNGE space for private parties



#### THE SKY SOCIAL LOUNGE



#### **SKY TERRACE & ONSEN**



### **Gro