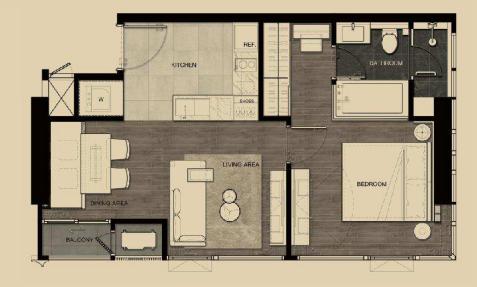

1-Bedroom : 1B-1 (Japanese Style) 47.75 Sq.m.

ESSE SINGHA COMPLEX

1-Bedroom : 1B-1 (Japanese Style) 47.75 Sq.m.

1-Bedroom : 1B-2 47.75 Sq.m.

1-Bedroom : 1B-2 (Japanese Style) 47.75 Sq.m.

1-Bedroom : 1B-2 (Japanese Style) 47.75 Sq.m.