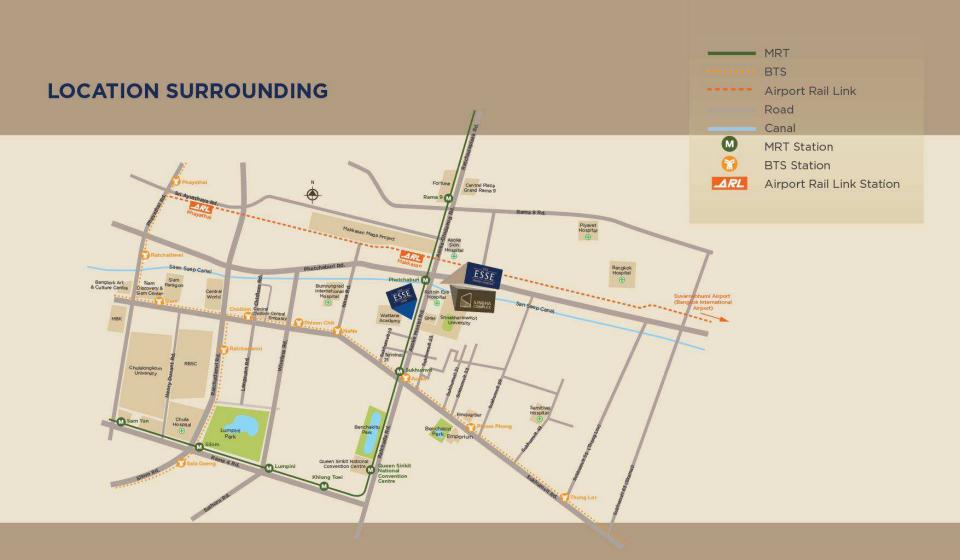

## **PROJECT INFORMATION**

Land area Project type Total unit 2-0-98.2 Rai 1 Building, 39 storeys 319 Units Room type & room size1-Bedroom34.75 - 47.75 sq.m.2-Bedroom70.00 - 77.00 sq.m.Penthouse215.50 sq.m.