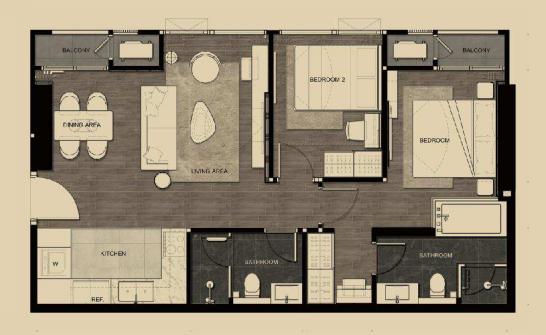

1-Bedroom : 1B-3 47.75 Sq.m.

1-Bedroom : 1B-3 (Japanese Style) 47.75 Sq.m.

1-Bedroom : 1B-3 (Japanese Style) 47.75 Sq.m.

2-Bedroom : 2C-1 70.00 Sq.m.

2-Bedroom : 2C-1A 70.00 Sq.m.

2-Bedroom : 2C-1 (Japanese Style) 70.00 Sq.m.

2-Bedroom : 2C-1 (Japanese Style) 70.00 Sq.m.

2-Bedroom : 2C-1 (Japanese Style) 70.00 Sq.m.

2-Bedroom : 2C-2 77.00 Sq.m.

Remark: subject to change without prior notice

2-Bedroom : 2C-2A 77.00 Sq.m.

Remark: subject to change without prior notice