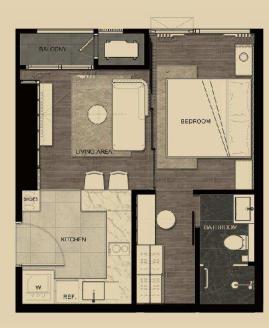

### **37<sup>th</sup>** FLOOR PLAN

1-Bedroom : 1A-1 34.75 Sq.m.

1-Bedroom : 1A-1A 34.75 Sq.m.

Remark: subject to change without prior notice

ESSE SINGHA COMPLEX

1-Bedroom : 1A-1 (Japanese Style) 34.75 Sq.m.