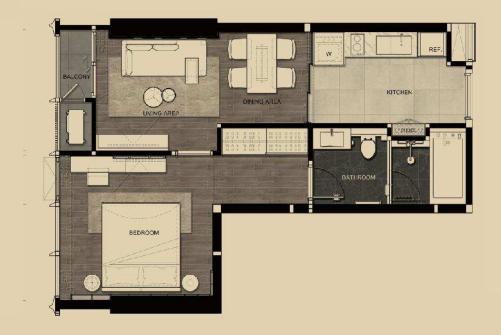

1-Bedroom : 1B-3 47.75 Sq.m.

1-Bedroom : 1B-3 (Japanese Style) 47.75 Sq.m.

1-Bedroom : 1B-3 (Japanese Style) 47.75 Sq.m.

2-Bedroom : 2C-1 70.00 Sq.m.

2-Bedroom : 2C-1A 70.00 Sq.m.

2-Bedroom : 2C-1 (Japanese Style) 70.00 Sq.m.

2-Bedroom : 2C-1 (Japanese Style) 70.00 Sq.m.

2-Bedroom : 2C-1 (Japanese Style) 70.00 Sq.m.

2-Bedroom : 2C-2 77.00 Sq.m.

Remark: subject to change without prior notice

2-Bedroom : 2C-2A 77.00 Sq.m.

Remark: subject to change without prior notice