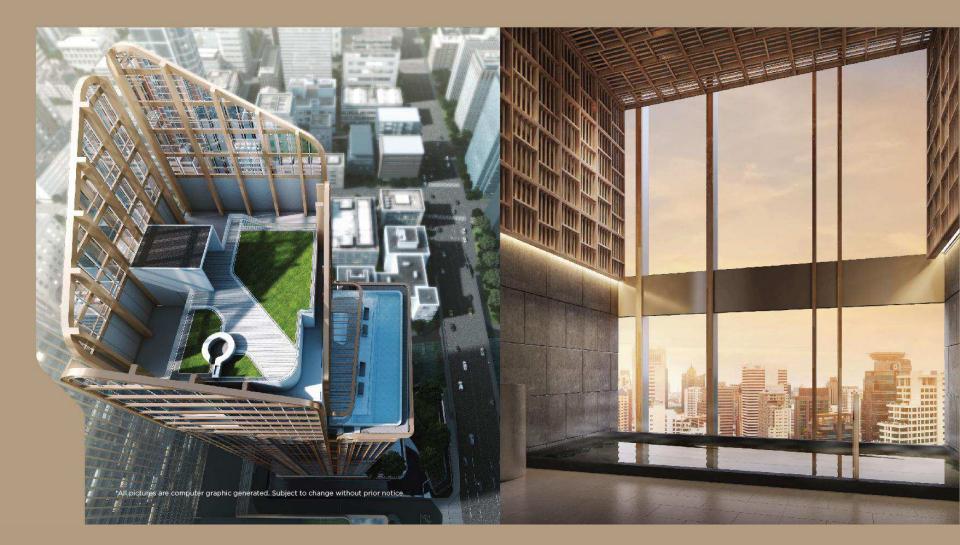

and salon



#### 37th FLOOR & 37th M FLOOR

- On the Cloud Fitness, Fully-equipped gym room with rock climbing wall and Muay Thai boxing ring
- Private exercise room
- Sky Edge Swimming Pool, Adult sized pool with separate kid's pool and a pool terrace
- Onsen, Japanese hot spring and bathing facility
- Steam Room

#### ROOFTOP

Sky Terrace

#### SERVICES

- 24-hour security by guard service
- Wifi internet at lobby and facility floors
- 5-Star Concierge Service

## GARDEN WITH GREEN AMPHITHEATRE & HIDDEN PAVILION



#### SANCTUARY TERRAIN GARDEN on 8<sup>th</sup> Floor



# ON THE CLOUD FITNESS with rock climbling wall and boxing ring



#### THE LIBRARY AND CO-WORKING AREA



# THE RESIDENCE LOUNGE space for private parties



#### THE SKY SOCIAL LOUNGE



#### **SKY TERRACE & ONSEN**



### **Ground floor** FLOOR PLAN







0 1 5 10

Remark: subject to change without prior notice

## **1<sup>st</sup>** FLOOR PLAN









Remark: subject to change without prior notice











## **3<sup>rd</sup> - 6<sup>th</sup>** FLOOR PLAN







0 1 5 10 Remark: subject to change without prior notice











## 8<sup>th</sup> FLOOR PLAN









#### 17<sup>th</sup> (Japanese Style) FLOOR PLAN









#### **32<sup>nd</sup> (Japanese Style)** FLOOR PLAN



320A09 2C-1 70 SQ.M.







### **36<sup>th</sup>** FLOOR PLAN







0 1 5 10 Remark: subject to change without prior notice

### **37<sup>th</sup>** FLOOR PLAN









1-Bedroom : 1A-1 34.75 Sq.m.









1-Bedroom : 1A-1A 34.75 Sq.m.











Remark: subject to change without prior notice



ESSE SINGHA COMPLEX

1-Be