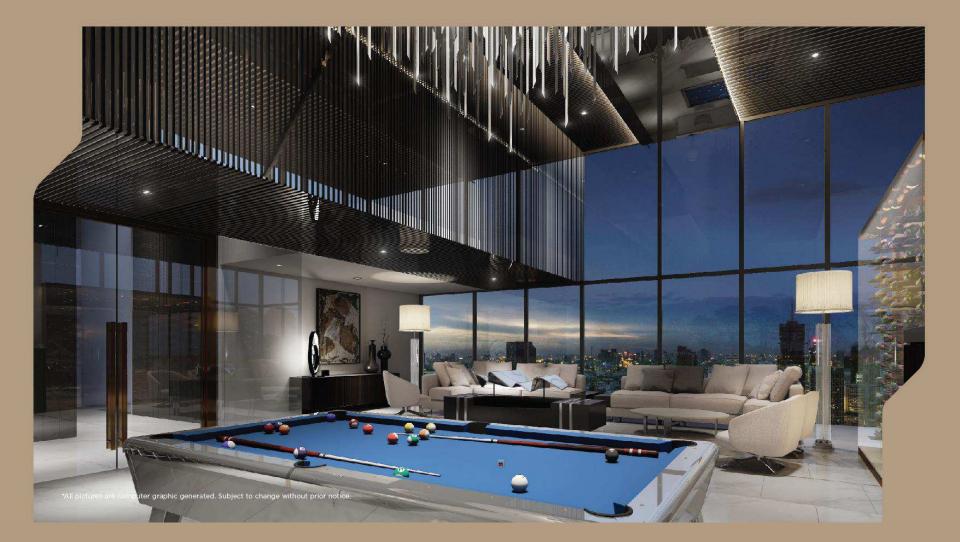

- Private Theatre
- Private spa and salon



#### 37th FLOOR & 37th M FLOOR

- On the Cloud Fitness, Fully-equipped gym room with rock climbing wall and Muay Thai boxing ring
- Private exercise room
- Sky Edge Swimming Pool, Adult sized pool with separate kid's pool and a pool terrace
- Onsen, Japanese hot spring and bathing facility
- Steam Room

#### ROOFTOP

Sky Terrace

#### SERVICES

- 24-hour security by guard service
- Wifi internet at lobby and facility floors
- 5-Star Concierge Service

## GARDEN WITH GREEN AMPHITHEATRE & HIDDEN PAVILION



#### SANCTUARY TERRAIN GARDEN on 8<sup>th</sup> Floor



# ON THE CLOUD FITNESS with rock climbling wall and boxing ring



#### THE LIBRARY AND CO-WORKING AREA



# THE RESIDENCE LOUNGE space for private parties



#### THE SKY SOCIAL LOUNGE



#### **SKY TERRACE & ONSEN**



### **Ground floor** FLOOR PLAN







0 1 5 10

Remark: subject to change without prior notice

## **1<sup>st</sup>** FLOOR PLAN









Remark: subject to change without prior notice











## **3<sup>rd</sup> - 6<sup>th</sup>** FLOOR PLAN







0 1 5 10 Remark: subject to change without prior notice











## 8<sup>th</sup> FLOOR PLAN









#### 17<sup>th</sup> (Japanese Style) FLOOR PLAN









#### **32<sup>nd</sup> (Japanese Style)** FLOOR PLAN



320A09 2C-1 70 SQ.M.







### **36<sup>th</sup>** FLOOR PLAN







0 1 5 10 Remark: subject to change without prior notice

### **37<sup>th</sup>** FLOOR PLAN









1-Bedroom : 1A-1 34.75 Sq.m.









1-Bedroom : 1A-1A 34.75 Sq.m.











Remark: subject to change without prior not