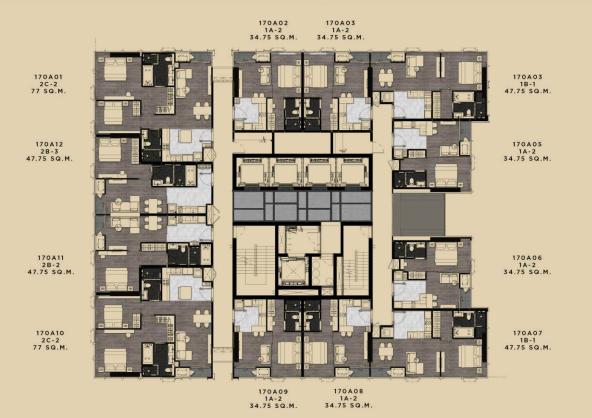

#### 17<sup>th</sup> (Japanese Style) FLOOR PLAN

1-Bedroom : 1A-2 34.75 Sq.m.

Remark: subject to change without prior notice

1-Bedroom : 1A-2 (Japanese Style) 34.75 Sq.m.

1-Bedroom : 1B-1 47.75 Sq.m.

1-Bedroom : 1B-1A 47.75 Sq.m.

N

Remark: subject to change without prior notice

1-Bedroom : 1B-1 (Japanese Style) 47.75 Sq.m.

ESSE SINGHA COMPLEX

1-Bedroom : 1B-1 (Japanese Style) 47.75 Sq.m.

1-Bedroom : 1B-2 47.75 Sq.m.

1-Bedroom : 1B-2 (Japanese Style) 47.75 Sq.m.

1-Bedroom : 1B-2 (Japanese Style) 47.75 Sq.m.

1-Bedroom : 1B-3 47.75 Sq.m.

1-Bedroom : 1B-3 (Japanese Style) 47.75 Sq.m.

1-Bedroom : 1B-3 (Japanese Style) 47.75 Sq.m.

2-Bedroom : 2C-1 70.00 Sq.m.

2-Bedroom : 2C-1A 70.00 Sq.m.

2-Bedroom : 2C-1 (Japanese Style) 70.00 Sq.m.