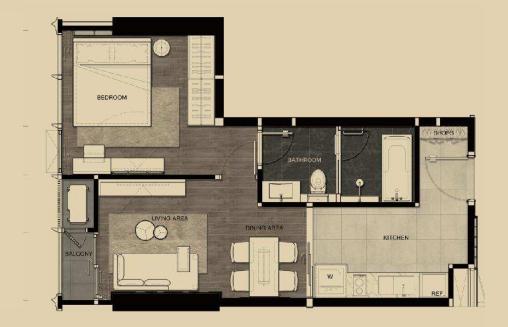

1-Bedroom : 1B-3 47.75 Sq.m.

1-Bedroom : 1B-3 (Japanese Style) 47.75 Sq.m.

1-Bedroom : 1B-3 (Japanese Style) 47.75 Sq.m.

2-Bedroom : 2C-1 70.00 Sq.m.

2-Bedroom : 2C-1A 70.00 Sq.m.

2-Bedroom : 2C-1 (Japanese Style) 70.00 Sq.m.