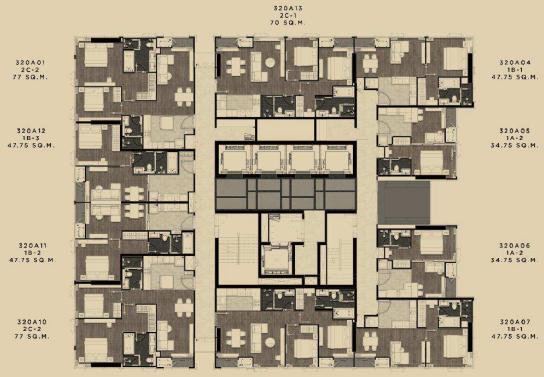

#### **32<sup>nd</sup> (Japanese Style)** FLOOR PLAN

320A09 2C-1 70 SQ.M.

1-Bedroom : 1B-3 47.75 Sq.m.

1-Bedroom : 1B-3 (Japanese Style) 47.75 Sq.m.

1-Bedroom : 1B-3 (Japanese Style) 47.75 Sq.m.

2-Bedroom : 2C-1 70.00 Sq.m.

2-Bedroom : 2C-1A 70.00 Sq.m.

2-Bedroom : 2C-1 (Japanese Style) 70.00 Sq.m.

2-Bedroom : 2C-1 (Japanese Style) 70.00 Sq.m.

2-Bedroom : 2C-1 (Japanese Style) 70.00 Sq.m.

2-Bedroom : 2C-2 77.00 Sq.m.

Remark: subject to change without prior notice

2-Bedroom : 2C-2A 77.00 Sq.m.

Remark: subject to change without prior notice

2-Bedroom : 2C-2 (Japanese Style) 77.00 Sq.m.

2-Bedroom : 2C-2 (Japanese Style) 77.00 Sq.m.

2-Bedroom : 2C-2 (Japanese Style) 77.00 Sq.m.

32<sup>nd</sup> I West View

32<sup>nd</sup> I South View

32<sup>nd</sup> I South View