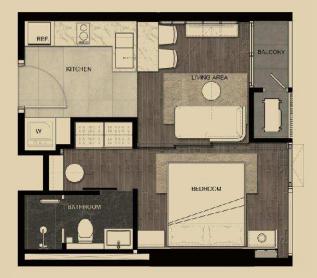

### **37<sup>th</sup>** FLOOR PLAN

1-Bedroom : 1A-1 34.75 Sq.m.

1-Bedroom : 1A-1A 34.75 Sq.m.

Remark: subject to change without prior notice

ESSE SINGHA COMPLEX

1-Bedroom : 1A-1 (Japanese Style) 34.75 Sq.m.

1-Bedroom : 1A-2 34.75 Sq.m.

Remark: subject to change without prior notice

1-Bedroom : 1A-2 (Japanese Style) 34.75 Sq.m.

1-Bedroom : 1B-1 47.75 Sq.m.

1-Bedroom : 1B-1A 47.75 Sq.m.

N

Remark: subject to change without prior notice