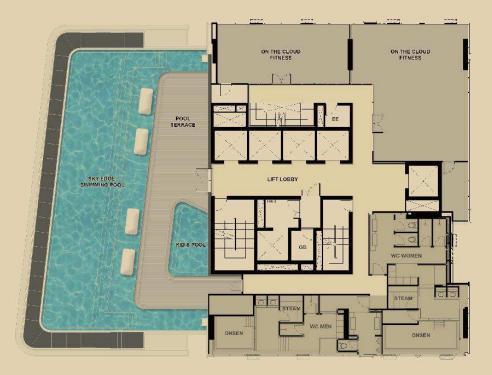

#### 37th FLOOR & 37th M FLOOR

- On the Cloud Fitness, Fully-equipped gym room with rock climbing wall and Muay Thai boxing ring
- Private exercise room
- Sky Edge Swimming Pool, Adult sized pool with separate kid's pool and a pool terrace
- Onsen, Japanese hot spring and bathing facility
- Steam Room

### **37<sup>th</sup>** FLOOR PLAN

1-Bedroom : 1A-1 34.75 Sq.m.

1-Bedroom : 1A-1A 34.75 Sq.m.

Remark: subject to change without prior notice

ESSE SINGHA COMPLEX

1-Bedroom : 1A-1 (Japanese Style) 34.75 Sq.m.