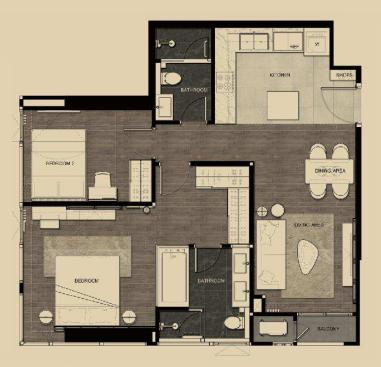

1-Bedroom : 1B-3 47.75 Sq.m.

1-Bedroom : 1B-3 (Japanese Style) 47.75 Sq.m.

1-Bedroom : 1B-3 (Japanese Style) 47.75 Sq.m.

2-Bedroom : 2C-1 70.00 Sq.m.

2-Bedroom : 2C-1A 70.00 Sq.m.

2-Bedroom : 2C-1 (Japanese Style) 70.00 Sq.m.

2-Bedroom : 2C-1 (Japanese Style) 70.00 Sq.m.

2-Bedroom : 2C-1 (Japanese Style) 70.00 Sq.m.

2-Bedroom : 2C-2 77.00 Sq.m.

Remark: subject to change without prior notice

2-Bedroom : 2C-2A 77.00 Sq.m.

Remark: subject to change without prior notice

2-Bedroom : 2C-2 (Japanese Style) 77.00 Sq.m.

2-Bedroom : 2C-2 (Japanese Style) 77.00 Sq.m.

2-Bedroom : 2C-2 (Japanese Style) 77.00 Sq.m.

32<sup>nd</sup> I West View

32<sup>nd</sup> I South View

32<sup>nd</sup> I South View