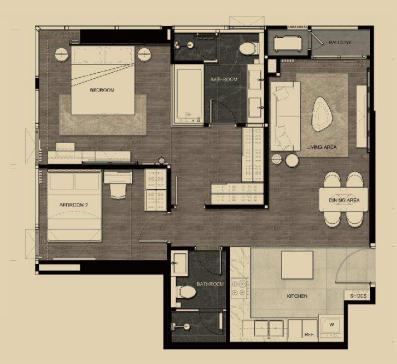

5 Sq.m.

1-Bedroom : 1B-1 47.75 Sq.m.









1-Bedroom : 1B-1A 47.75 Sq.m.









N



Remark: subject to change without prior notice



1-Bedroom : 1B-1 (Japanese Style) 47.75 Sq.m.



ESSE SINGHA COMPLEX

1-Bedroom : 1B-1 (Japanese Style) 47.75 Sq.m.

1-Bedroom : 1B-2 47.75 Sq.m.













1-Bedroom : 1B-2 (Japanese Style) 47.75 Sq.m.





1-Bedroom : 1B-2 (Japanese Style) 47.75 Sq.m.

1-Bedroom : 1B-3 47.75 Sq.m.















1-Bedroom : 1B-3 (Japanese Style) 47.75 Sq.m.





1-Bedroom : 1B-3 (Japanese Style) 47.75 Sq.m.

2-Bedroom : 2C-1 70.00 Sq.m.









2-Bedroom : 2C-1A 70.00 Sq.m.













2-Bedroom : 2C-1 (Japanese Style) 70.00 Sq.m.





2-Bedroom : 2C-1 (Japanese Style) 70.00 Sq.m.



2-Bedroom : 2C-1 (Japanese Style) 70.00 Sq.m.



2-Bedroom : 2C-2 77.00 Sq.m.











Remark: subject to change without prior notice

2-Bedroom : 2C-2A 77.00 Sq.m.











Remark: subject to change without prior notice



2-Bedroom : 2C-2 (Japanese Style) 77.00 Sq.m.



2-Bedroom : 2C-2 (Japanese Style) 77.00 Sq.m.





2-Bedroom : 2C-2 (Japanese Style) 77.00 Sq.m.



















32<sup>nd</sup> I West View



32<sup>nd</sup> I South View



32<sup>nd</sup> I South View









37<sup>th</sup> I South View



37<sup>th</sup> I West View