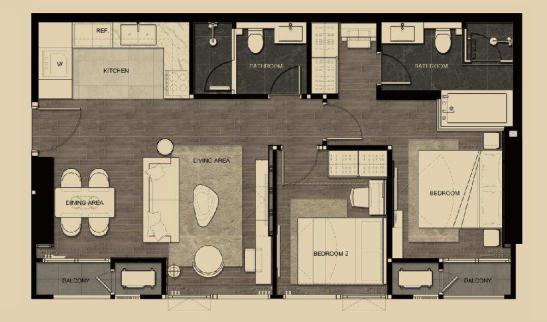

1-Bedroom : 1B-3 47.75 Sq.m.

1-Bedroom : 1B-3 (Japanese Style) 47.75 Sq.m.

1-Bedroom : 1B-3 (Japanese Style) 47.75 Sq.m.

2-Bedroom : 2C-1 70.00 Sq.m.

2-Bedroom : 2C-1A 70.00 Sq.m.

2-Bedroom : 2C-1 (Japanese Style) 70.00 Sq.m.

2-Bedroom : 2C-1 (Japanese Style) 70.00 Sq.m.

2-Bedroom : 2C-1 (Japanese Style) 70.00 Sq.m.

2-Bedroom : 2C-2 77.00 Sq.m.

Remark: subject to change without prior notice

2-Bedroom : 2C-2A 77.00 Sq.m.

Remark: subject to change without prior notice