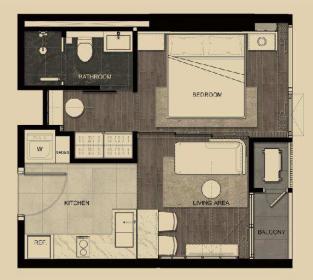

1-Bedroom : 1B-1 (Japanese Style) 47.75 Sq.m.

ESSE SINGHA COMPLEX

1-Bedroom : 1B-1 (Japanese Style) 47.75 Sq.m.

1-Bedroom : 1B-2 47.75 Sq.m.

1-Bedroom : 1B-2 (Japanese Style) 47.75 Sq.m.

1-Bedroom : 1B-2 (Japanese Style) 47.75 Sq.m.

1-Bedroom : 1B-3 47.75 Sq.m.

1-Bedroom : 1B-3 (Japanese Style) 47.75 Sq.m.

1-Bedroom : 1B-3 (Japanese Style) 47.75 Sq.m.

2-Bedroom : 2C-1 70.00 Sq.m.

2-Bedroom : 2C-1A 70.00 Sq.m.

2-Bedroom : 2C-1 (Japanese Style) 70.00 Sq.m.