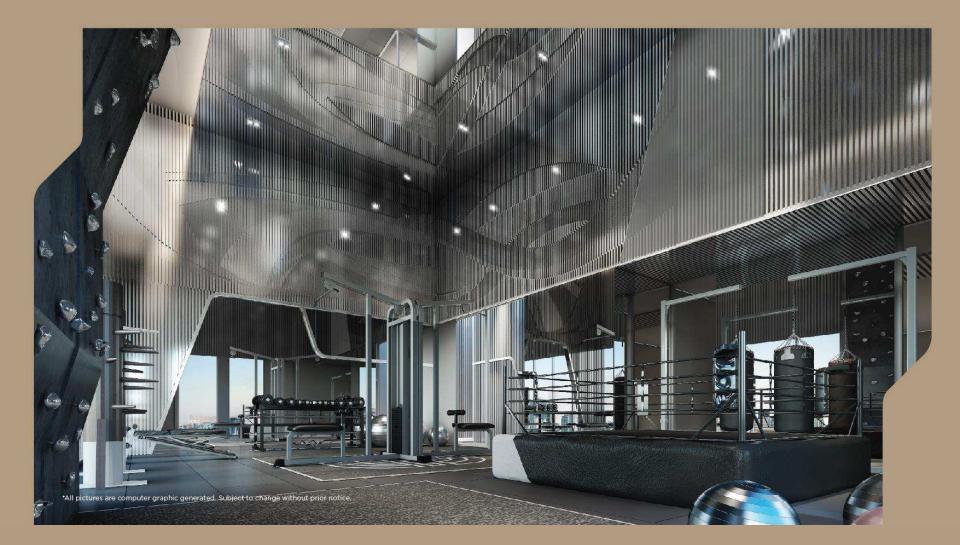

#### 37th FLOOR & 37th M FLOOR

- On the Cloud Fitness, Fully-equipped gym room with rock climbing wall and Muay Thai boxing ring
- Private exercise room
- Sky Edge Swimming Pool, Adult sized pool with separate kid's pool and a pool terrace
- Onsen, Japanese hot spring and bathing facility
- Steam Room

# ON THE CLOUD FITNESS with rock climbling wall and boxing ring