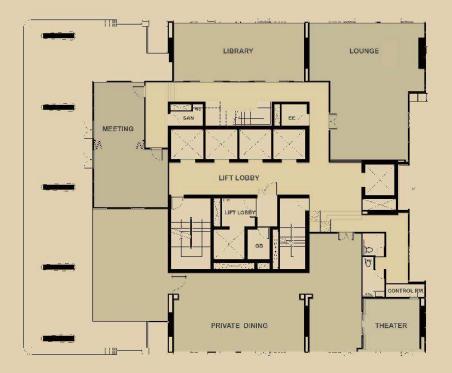

#### SKY FOURPLEX

- 36<sup>th</sup> FLOOR & 36th M FLOOR
- The Library and co-working area
- Meeting Room
- The Sky Social Lounge
- The Residence Lounge, space for private parties complete with reception room and dining area
- Private Theatre
- Private spa and salon