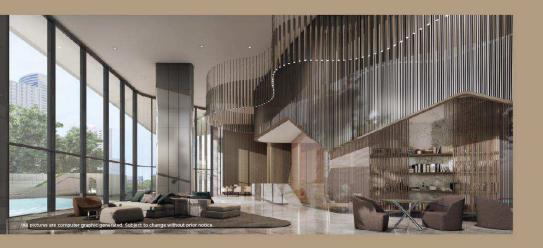

## THE ESSENCE OF LUXURIOUS LIFE REDEFINED

THE PARTY NEW YORK

The flagship project that will represent singha estate's vision the most.

Where the people can enjoy their life completely with "LIVE-PLAY-WORK-SHOP" in one place

## LIVE )-( PLAY )-(WORK)-( SHOP

SINGHA ESTATE

SINGHA COMPLEX

IIN

\*All pictures are computer graphic generated. Subject to change without prior notice.





## **PROJECT INFORMATION**

Land area Project type Total unit 2-0-98.2 Rai 1 Building, 39 storeys 319 Units Room type & room size1-Bedroom34.75 - 47.75 sq.m.2-Bedroom70.00 - 77.00 sq.m.Penthouse215.50 sq.m.



### The Grand Lobby

#### **GROUND FLOOR**

- Garden with Green Amphitheatre & Hidden Pavilion
- Parking spaces and super car designated parking
- Mailbox & Private storage space for sports equipments or luggages

#### 8th FLOOR

Sanctuary Terrain Garden

#### SKY FOURPLEX

- 36<sup>th</sup> FLOOR & 36th M FLOOR
- The Library and co-working area
- Meeting Room
- The Sky Social Lounge
- The Residence Lounge, space for private parties complete with reception room and dining area
- Private Theatre
- Private spa and salon



#### 37th FLOOR & 37th M FLOOR

- On the Cloud Fitness, Fully-equipped gym room with rock climbing wall and Muay Thai boxing ring
- Private exercise room
- Sky Edge Swimming Pool, Adult sized pool with separate kid's pool and a pool terrace
- Onsen, Japanese hot spring a