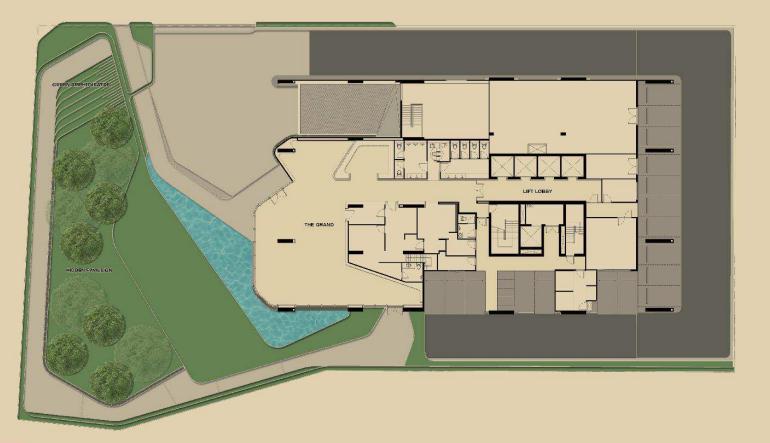

### **Ground floor** FLOOR PLAN

0 1 5 10

Remark: subject to change without prior notice

#### **GROUND FLOOR**

- Garden with Green Amphitheatre & Hidden Pavilion
- Parking spaces and super car designated parking
- Mailbox & Private storage space for sports equipments or luggages