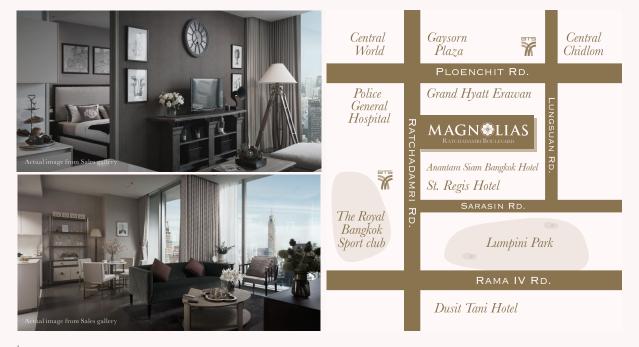

- Magnolias Ratchadamri Boulevard is situated in the city's CBD, directly on Ratchadamri Road and within 5 minutes walking distance of the Ratchadamri BTS sky train station. Surrounded by Bangkok's landmarks as the Erawan Shrine, the Grand Hyatt Erawan and Anantara Siam Bangkok hotels, and just across from the Royal Bangkok Sports Club.
- The residences are part of mixed use development which comprises the super luxury hotel "Waldorf Astoria Bangkok"
- The residences are inspired collection of luxury homes which combines modernity, luxury, and convenience with traditional values to create a unique living experience.

#### **SHOW SUITES:**