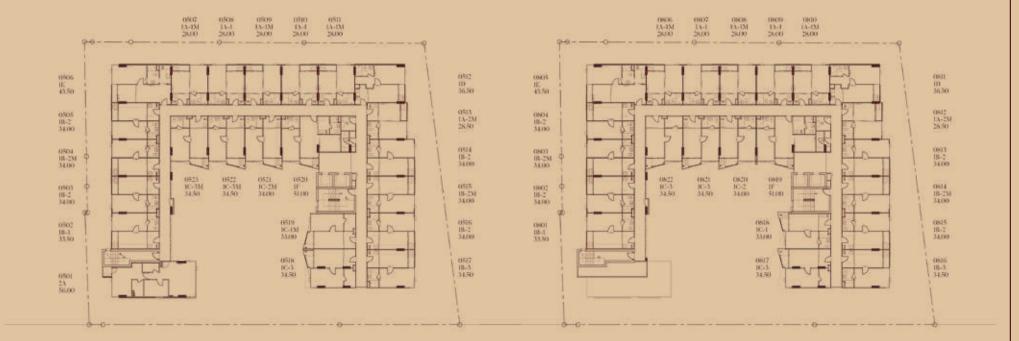

COMPUTER GENERATED

1 Bedroom 34 Sq.m. | Living Room

ART, ASTORY

GROUND FLOOR PLAN

2 FLOOR PLAN

3 FLOOR PLAN

4, 6 FLOOR PLAN

5,7 FLOOR PLAN

8 FLOOR PLAN

1 BEDROOM 28 SQ.M.

2 | 1 BEDROOM 34 SQ.M.

1 BEDROOM PLUS 43.5 SQ.M.

Subject to change without prior notice.

| LIFESTYLE                                                       |                          |                      |                                                                        |                        |                          | EDUCATION                                                                              |                   |                   | HOSPITAL                                                          |                   |    |
|-----------------------------------------------------------------|--------------------------|----------------------|------------------------------------------------------------------------|------------------------|--------------------------|----------------------------------------------------------------------------------------|-------------------|-------------------|-------------------------------------------------------------------|-------------------|----|
| Lotus On Nut<br>The Beacon Place<br>Century On Nut<br>The Phyll | 400<br>450<br>450<br>650 | m.<br>m.<br>m.<br>m. | Gateway Ekamai<br>Major Ekamai<br>Emporium / Emquartier<br>Terminal 21 | 2.8<br>2.8<br>5<br>6.5 | km.<br>km.<br>km.<br>km. | Wells International School<br>Srivikorn School<br>Bangkok Prep<br>International School | 1.0<br>2.5<br>2.8 | km.<br>km.<br>km. | Kluaynamthai Hospital<br>Sukhumvit Hospital<br>Theptarin Hospital | 2.9<br>3.3<br>3.7 | ļ, |
| Big C On Nut<br>On Nut Market                                   | 1.1<br>1.1               | km.<br>km.           | Bangkok Mall<br>Bitec Bangna                                           | 4<br>4.3               | km.<br>km.               | Bangkok University                                                                     | 3.4               | km.               |                                                                   |                   |    |
| Summer Hill                                                     | 19                       | km                   |                                                                        |                        |                          | Ekamai International School                                                            | 48                | km                |                                                                   |                   |    |