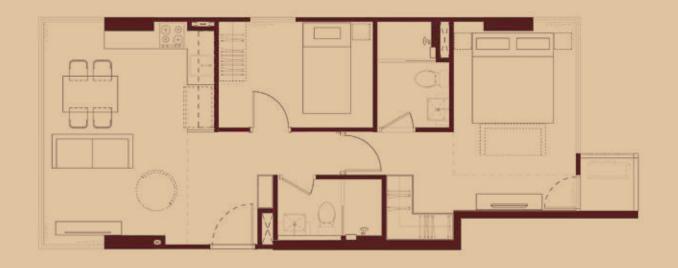

COMPUTER GENERATED

1 Bedroom 34 Sq.m. | Living Room

ART, ASTORY

GROUND FLOOR PLAN

2 FLOOR PLAN

3 FLOOR PLAN

4, 6 FLOOR PLAN

5,7 FLOOR PLAN

8 FLOOR PLAN

1 BEDROOM 28 SQ.M.

2 | 1 BEDROOM 34 SQ.M.

1 BEDROOM PLUS 43.5 SQ.M.

Subject to change without prior notice.

| LIFESTYLE                                                       |                          |                      |                                                                        |                        |                          | EDUCATION                                                                              |                   |                   | HOSPITAL                                                          |                   |    |
|-----------------------------------------------------------------|--------------------------|----------------------|------------------------------------------------------------------------|------------------------|--------------------------|----------------------------------------------------------------------------------------|-------------------|-------------------|-------------------------------------------------------------------|-------------------|----|
| Lotus On Nut<br>The Beacon Place<br>Century On Nut<br>The Phyll | 400<br>450<br>450<br>650 | m.<br>m.<br>m.<br>m. | Gateway Ekamai<br>Major Ekamai<br>Emporium / Emquartier<br>Terminal 21 | 2.8<br>2.8<br>5<br>6.5 | km.<br>km.<br>km.<br>km. | Wells International School<br>Srivikorn School<br>Bangkok Prep<br>International School | 1.0<br>2.5<br>2.8 | km.<br>km.<br>km. | Kluaynamthai Hospital<br>Sukhumvit Hospital<br>Theptarin Hospital | 2.9<br>3.3<br>3.7 | ļ, |
| Big C On Nut<br>On Nut Market                                   | 1.1<br>1.1               | km.<br>km.           | Bangkok Mall<br>Bitec Bangna                                           | 4<br>4.3               | km.<br>km.               | Bangkok University                                                                     | 3.4               | km.               |                                                                   |                   |    |
| Summer Hill                                                     | 19                       | km                   |                                                                        |                        |                          | Ekamai International School                                                            | 48                | km                |                                                                   |                   |    |