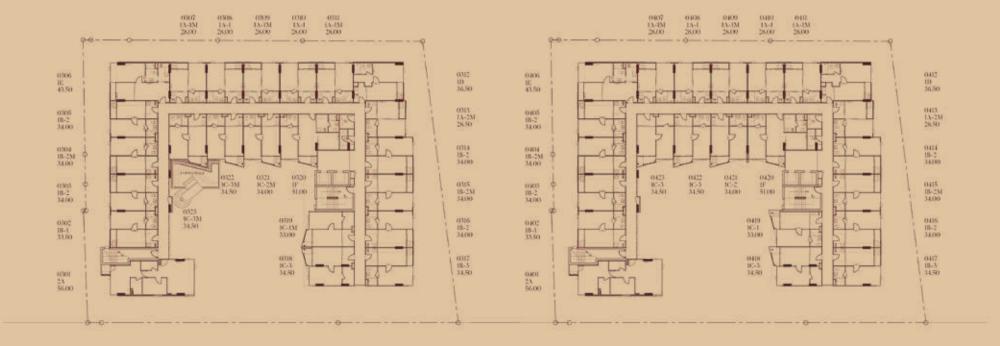

COMPUTER GENERATED

1 Bedroom 34 Sq.m. | Living Room

ART, ASTORY

GROUND FLOOR PLAN

2 FLOOR PLAN

3 FLOOR PLAN

4, 6 FLOOR PLAN

5,7 FLOOR PLAN