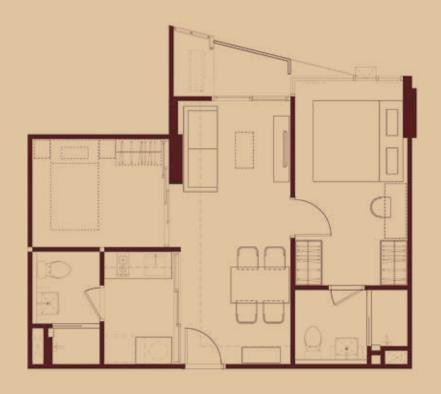

COMPUTER GENERATED

1 Bedroom 34 Sq.m. | Living Room

ART, ASTORY

GROUND FLOOR PLAN

2 FLOOR PLAN

3 FLOOR PLAN

4, 6 FLOOR PLAN

5,7 FLOOR PLAN

8 FLOOR PLAN

1 BEDROOM 28 SQ.M.

2 | 1 BEDROOM 34 SQ.M.

1 BEDROOM PLUS 43.5 SQ.M.

Subject to change without prior notice.

| LIFESTYLE                                                       |                          |                      |                                                                        |                        |                          | EDUCATION                                                                              |                   |                   | HOSPITAL                                                          |                   |    |
|-----------------------------------------------------------------|--------------------------|----------------------|------------------------------------------------------------------------|------------------------|--------------------------|----------------------------------------------------------------------------------------|-------------------|-------------------|-------------------------------------------------------------------|-------------------|----|
| Lotus On Nut<br>The Beacon Place<br>Century On Nut<br>The Phyll | 400<br>450<br>450<br>650 | m.<br>m.<br>m.<br>m. | Gateway Ekamai<br>Major Ekamai<br>Emporium / Emquartier<br>Terminal 21 | 2.8<br>2.8<br>5<br>6.5 | km.<br>km.<br>km.<br>km. | Wells International School<br>Srivikorn School<br>Bangkok Prep<br>International School | 1.0<br>2.5<br>2.8 | km.<br>km.<br>km. | Kluaynamthai Hospital<br>Sukhumvit Hospital<br>Theptarin Hospital | 2.9<br>3.3<br>3.7 | ļ, |
| Big C On Nut<br>On Nut Market                                   | 1.1<br>1.1               | km.<br>km.           | Bangkok Mall<br>Bitec Bangna                                           | 4<br>4.3               | km.<br>km.               | Bangkok University                                                                     | 3.4               | km.               |                                                                   |                   |    |
| Summer Hill                                                     | 19                       | km                   |                                                                        |                        |                          | Ekamai International School                                                            | 48                | km                |                                                                   |                   |    |