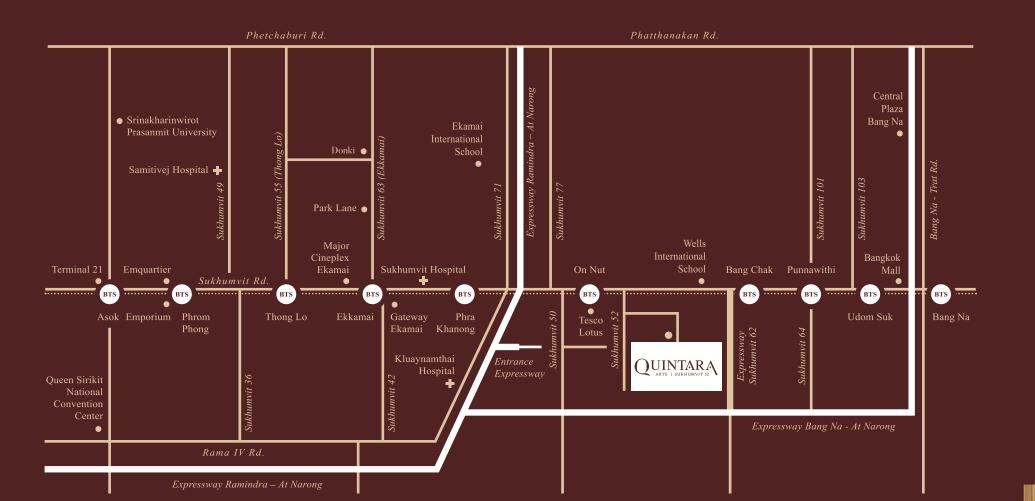

#### ART, ALOCALITY

The supreme flexibility of urban mobility is one of the key features of this potential property. Not only the extremely convenient transportations but also the strikingly various attractions around Sukhumvit 52, the ARTE is clear to be seen as a perfect living location with the artistic urban inspiration.