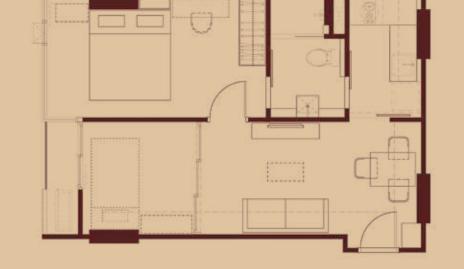

COMPUTER GENERATED

1 Bedroom 34 Sq.m. | Living Room

ART, ASTORY

GROUND FLOOR PLAN

2 FLOOR PLAN

3 FLOOR PLAN

4, 6 FLOOR PLAN

5,7 FLOOR PLAN

8 FLOOR PLAN

1 BEDROOM 28 SQ.M.

2 | 1 BEDROOM 34 SQ.M.

1 BEDROOM PLUS 43.5 SQ.M.

Subject to change without prior notice.

| LIFESTYLE                                                       |                          |                      |                                                                        |                        |                          | EDUCATION                                                                              |                   |                   | HOSPITAL                                                          |                   |    |
|-----------------------------------------------------------------|--------------------------|----------------------|------------------------------------------------------------------------|------------------------|--------------------------|----------------------------------------------------------------------------------------|-------------------|-------------------|-------------------------------------------------------------------|-------------------|----|
| Lotus On Nut<br>The Beacon Place<br>Century On Nut<br>The Phyll | 400<br>450<br>450<br>650 | m.<br>m.<br>m.<br>m. | Gateway Ekamai<br>Major Ekamai<br>Emporium / Emquartier<br>Terminal 21 | 2.8<br>2.8<br>5<br>6.5 | km.<br>km.<br>km.<br>km. | Wells International School<br>Srivikorn School<br>Bangkok Prep<br>International School | 1.0<br>2.5<br>2.8 | km.<br>km.<br>km. | Kluaynamthai Hospital<br>Sukhumvit Hospital<br>Theptarin Hospital | 2.9<br>3.3<br>3.7 | ļ, |
| Big C On Nut<br>On Nut Market                                   | 1.1<br>1.1               | km.<br>km.           | Bangkok Mall<br>Bitec Bangna                                           | 4<br>4.3               | km.<br>km.               | Bangkok University                                                                     | 3.4               | km.               |                                                                   |                   |    |
| Summer Hill                                                     | 19                       | km                   |                                                                        |                        |                          | Ekamai International School                                                            | 48                | km                |                                                                   |                   |    |