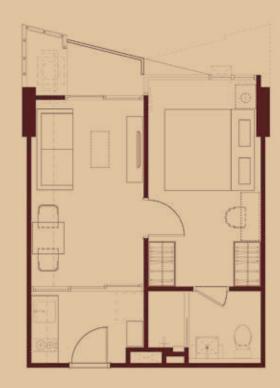

COMPUTER GENERATED

1 Bedroom 34 Sq.m. | Living Room

ART, ASTORY

GROUND FLOOR PLAN

2 FLOOR PLAN

3 FLOOR PLAN

4, 6 FLOOR PLAN

5,7 FLOOR PLAN

8 FLOOR PLAN

1 BEDROOM 28 SQ.M.

2 | 1 BEDROOM 34 SQ.M.

1 BEDROOM PLUS 43.5 SQ.M.

Subject to change without prior notice.

| LIFESTYLE                                                       |                          |                      |                                                                        |                        |                          | EDUCATION                                                                              |                   |                   | HOSPITAL                                                          |                   |    |
|-----------------------------------------------------------------|--------------------------|----------------------|------------------------------------------------------------------------|------------------------|--------------------------|----------------------------------------------------------------------------------------|-------------------|-------------------|-------------------------------------------------------------------|-------------------|----|
| Lotus On Nut<br>The Beacon Place<br>Century On Nut<br>The Phyll | 400<br>450<br>450<br>650 | m.<br>m.<br>m.<br>m. | Gateway Ekamai<br>Major Ekamai<br>Emporium / Emquartier<br>Terminal 21 | 2.8<br>2.8<br>5<br>6.5 | km.<br>km.<br>km.<br>km. | Wells International School<br>Srivikorn School<br>Bangkok Prep<br>International School | 1.0<br>2.5<br>2.8 | km.<br>km.<br>km. | Kluaynamthai Hospital<br>Sukhumvit Hospital<br>Theptarin Hospital | 2.9<br>3.3<br>3.7 | ļ, |
| Big C On Nut<br>On Nut Market                                   | 1.1<br>1.1               | km.<br>km.           | Bangkok Mall<br>Bitec Bangna                                           | 4<br>4.3               | km.<br>km.               | Bangkok University                                                                     | 3.4               | km.               |                                                                   |                   |    |
| Summer Hill                                                     | 19                       | km                   |                                                                        |                        |                          | Ekamai International School                                                            | 48                | km                |                                                                   |                   |    |