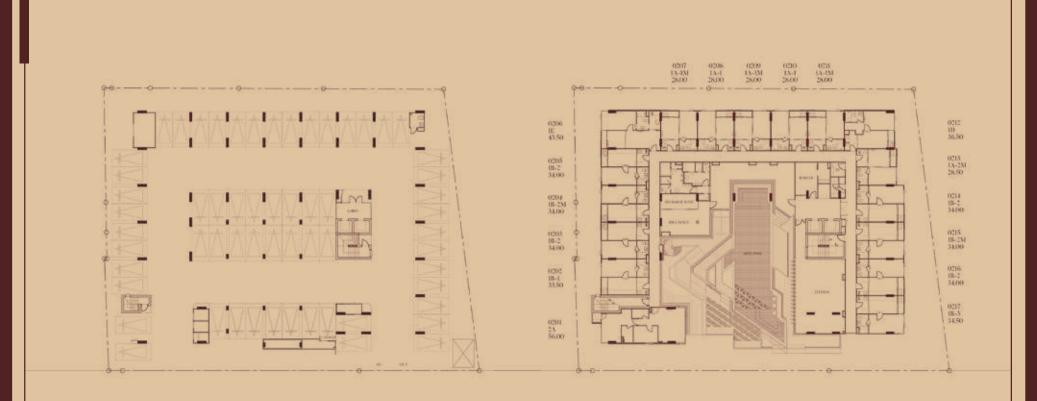

COMPUTER GENERATED

1 Bedroom 34 Sq.m. | Living Room

ART, ASTORY

GROUND FLOOR PLAN

2 FLOOR PLAN

3 FLOOR PLAN

4, 6 FLOOR PLAN

5,7 FLOOR PLAN