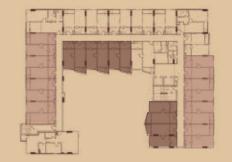

COMPUTER GENERATED

1 Bedroom 34 Sq.m. | Living Room

ART, ASTORY

GROUND FLOOR PLAN

2 FLOOR PLAN

3 FLOOR PLAN

4, 6 FLOOR PLAN

5,7 FLOOR PLAN