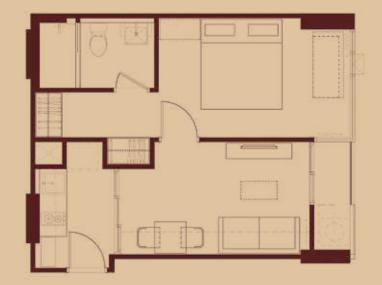

COMPUTER GENERATED

1 Bedroom 34 Sq.m. | Living Room

ART, ASTORY

GROUND FLOOR PLAN

2 FLOOR PLAN

3 FLOOR PLAN

4, 6 FLOOR PLAN

5,7 FLOOR PLAN

8 FLOOR PLAN

1 BEDROOM 28 SQ.M.

2 | 1 BEDROOM 34 SQ.M.

1 BEDROOM PLUS 43.5 SQ.M.

Subject to change without prior notice.

| LIFESTYLE                                                       |                          |                      |                                                                        |                        |                          | EDUCATION                                                                              |                   |                   | HOSPITAL                                                          |                   |    |
|-----------------------------------------------------------------|--------------------------|----------------------|------------------------------------------------------------------------|------------------------|--------------------------|----------------------------------------------------------------------------------------|-------------------|-------------------|-------------------------------------------------------------------|-------------------|----|
| Lotus On Nut<br>The Beacon Place<br>Century On Nut<br>The Phyll | 400<br>450<br>450<br>650 | m.<br>m.<br>m.<br>m. | Gateway Ekamai<br>Major Ekamai<br>Emporium / Emquartier<br>Terminal 21 | 2.8<br>2.8<br>5<br>6.5 | km.<br>km.<br>km.<br>km. | Wells International School<br>Srivikorn School<br>Bangkok Prep<br>International School | 1.0<br>2.5<br>2.8 | km.<br>km.<br>km. | Kluaynamthai Hospital<br>Sukhumvit Hospital<br>Theptarin Hospital | 2.9<br>3.3<br>3.7 | ļ, |
| Big C On Nut<br>On Nut Market                                   | 1.1<br>1.1               | km.<br>km.           | Bangkok Mall<br>Bitec Bangna                                           | 4<br>4.3               | km.<br>km.               | Bangkok University                                                                     | 3.4               | km.               |                                                                   |                   |    |
| Summer Hill                                                     | 19                       | km                   |                                                                        |                        |                          | Ekamai International School                                                            | 48                | km                |                                                                   |                   |    |