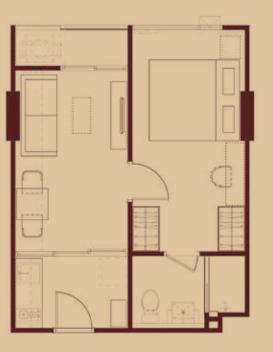

COMPUTER GENERATED

1 Bedroom 34 Sq.m. | Living Room

ART, ASTORY

GROUND FLOOR PLAN

2 FLOOR PLAN

3 FLOOR PLAN

4, 6 FLOOR PLAN

5,7 FLOOR PLAN

8 FLOOR PLAN

1 BEDROOM 28 SQ.M.

2 | 1 BEDROOM 34 SQ.M.

1 BEDROOM PLUS 43.5 SQ.M.

Subject to change without prior notice.

| LIFESTYLE                                                       |                          |                      |                                                                        |                        |                          | EDUCATION                                                                              |                   |                   | HOSPITAL                                                          |                   |    |
|-----------------------------------------------------------------|--------------------------|----------------------|------------------------------------------------------------------------|------------------------|--------------------------|----------------------------------------------------------------------------------------|-------------------|-------------------|-------------------------------------------------------------------|-------------------|----|
| Lotus On Nut<br>The Beacon Place<br>Century On Nut<br>The Phyll | 400<br>450<br>450<br>650 | m.<br>m.<br>m.<br>m. | Gateway Ekamai<br>Major Ekamai<br>Emporium / Emquartier<br>Terminal 21 | 2.8<br>2.8<br>5<br>6.5 | km.<br>km.<br>km.<br>km. | Wells International School<br>Srivikorn School<br>Bangkok Prep<br>International School | 1.0<br>2.5<br>2.8 | km.<br>km.<br>km. | Kluaynamthai Hospital<br>Sukhumvit Hospital<br>Theptarin Hospital | 2.9<br>3.3<br>3.7 | ļ, |
| Big C On Nut<br>On Nut Market                                   | 1.1<br>1.1               | km.<br>km.           | Bangkok Mall<br>Bitec Bangna                                           | 4<br>4.3               | km.<br>km.               | Bangkok University                                                                     | 3.4               | km.               |                                                                   |                   |    |
| Summer Hill                                                     | 19                       | km                   |                                                                        |                        |                          | Ekamai International School                                                            | 48                | km                |                                                                   |                   |    |