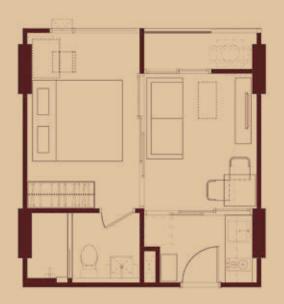

COMPUTER GENERATED

1 Bedroom 34 Sq.m. | Living Room

ART, ASTORY

GROUND FLOOR PLAN

2 FLOOR PLAN

3 FLOOR PLAN

4, 6 FLOOR PLAN

5,7 FLOOR PLAN

8 FLOOR PLAN

1 BEDROOM 28 SQ.M.

2 | 1 BEDROOM 34 SQ.M.

1 BEDROOM PLUS 43.5 SQ.M.

Subject to change without prior notice.

| LIFESTYLE                                                       |                          |                      |                                                                        |                        |                          | EDUCATION                                                                              |                   |                   | HOSPITAL                                                          |                   |    |
|-----------------------------------------------------------------|--------------------------|----------------------|------------------------------------------------------------------------|------------------------|--------------------------|----------------------------------------------------------------------------------------|-------------------|-------------------|-------------------------------------------------------------------|-------------------|----|
| Lotus On Nut<br>The Beacon Place<br>Century On Nut<br>The Phyll | 400<br>450<br>450<br>650 | m.<br>m.<br>m.<br>m. | Gateway Ekamai<br>Major Ekamai<br>Emporium / Emquartier<br>Terminal 21 | 2.8<br>2.8<br>5<br>6.5 | km.<br>km.<br>km.<br>km. | Wells International School<br>Srivikorn School<br>Bangkok Prep<br>International School | 1.0<br>2.5<br>2.8 | km.<br>km.<br>km. | Kluaynamthai Hospital<br>Sukhumvit Hospital<br>Theptarin Hospital | 2.9<br>3.3<br>3.7 | ļ, |
| Big C On Nut<br>On Nut Market                                   | 1.1<br>1.1               | km.<br>km.           | Bangkok Mall<br>Bitec Bangna                                           | 4<br>4.3               | km.<br>km.               | Bangkok University                                                                     | 3.4               | km.               |                                                                   |                   |    |
| Summer Hill                                                     | 19                       | km                   |                                                                        |                        |                          | Ekamai International School                                                            | 48                | km                |                                                                   |                   |    |