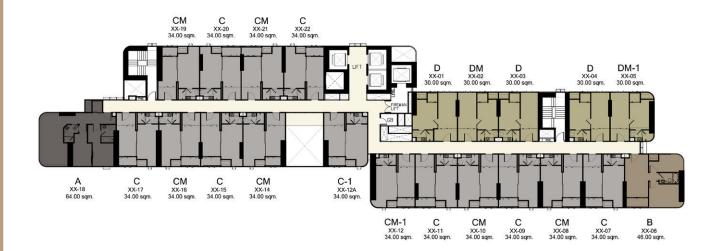

## **FLOOR PLAN**

35M<sup>™</sup> FLOOR ON

47<sup>TH</sup> FLOOR

#### **ROOM TYPE**

TYPE DM 30.50-31.50 SQ.M

TYPE DM-1 30.50-31.50 SQ.M

TYPE D 30.50-33.50 SQ.M

TYPE C 33.50-35.00 SQ.M

## **ROOM TYPE**

TYPE C1 35.00-35.50 SQ.M

TYPE CM 33.50-35.50 SQ.M

TYPE A 64.00-64.50 SQ.M