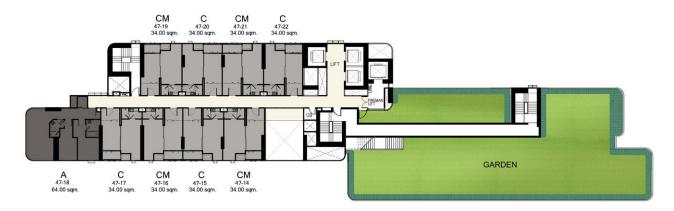

## **FLOOR PLAN**

12<sup>TH</sup>-15<sup>TH</sup>,17<sup>TH</sup>-20<sup>TH</sup>,22<sup>RD</sup>-25<sup>TH</sup>,27<sup>TH</sup>-30<sup>TH</sup>,32<sup>RD</sup>-34<sup>TH</sup> FLOOR **LOW-ZONE** 

37<sup>TH</sup>-40<sup>TH</sup> , 42<sup>ND</sup>-45<sup>TH</sup> HIGH-ZONE

## **FLOOR PLAN**

35M<sup>™</sup> FLOOR ON

47<sup>TH</sup> FLOOR

#### **ROOM TYPE**

TYPE DM 30.50-31.50 SQ.M

TYPE DM-1 30.50-31.50 SQ.M

TYPE D 30.50-33.50 SQ.M

TYPE C 33.50-35.00 SQ.M

## **ROOM TYPE**

TYPE C1 35.00-35.50 SQ.M

TYPE CM 33.50-35.50 SQ.M

TYPE A 64.00-64.50 SQ.M