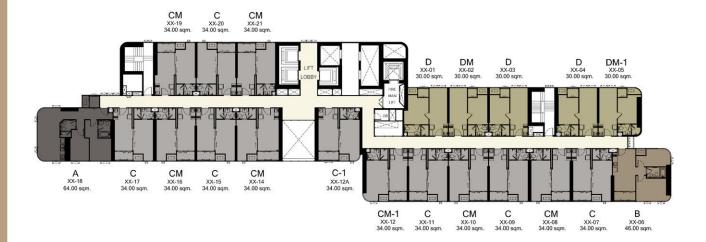

## **FLOOR PLAN**

12<sup>TH</sup>-15<sup>TH</sup>,17<sup>TH</sup>-20<sup>TH</sup>,22<sup>RD</sup>-25<sup>TH</sup>,27<sup>TH</sup>-30<sup>TH</sup>,32<sup>RD</sup>-34<sup>TH</sup> FLOOR **LOW-ZONE** 

37<sup>TH</sup>-40<sup>TH</sup> , 42<sup>ND</sup>-45<sup>TH</sup> HIGH-ZONE

#### **ROOM TYPE**

TYPE DM 30.50-31.50 SQ.M

TYPE DM-1 30.50-31.50 SQ.M

TYPE D 30.50-33.50 SQ.M

TYPE C 33.50-35.00 SQ.M

## **ROOM TYPE**

TYPE C1 35.00-35.50 SQ.M

TYPE CM 33.50-35.50 SQ.M

TYPE A 64.00-64.50 SQ.M