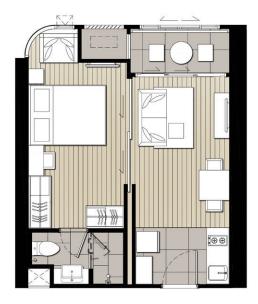

#### **ROOM TYPE**

TYPE DM 30.50-31.50 SQ.M

TYPE DM-1 30.50-31.50 SQ.M

TYPE D 30.50-33.50 SQ.M

TYPE C 33.50-35.00 SQ.M

## **ROOM TYPE**

TYPE C1 35.00-35.50 SQ.M

TYPE CM 33.50-35.50 SQ.M

TYPE A 64.00-64.50 SQ.M