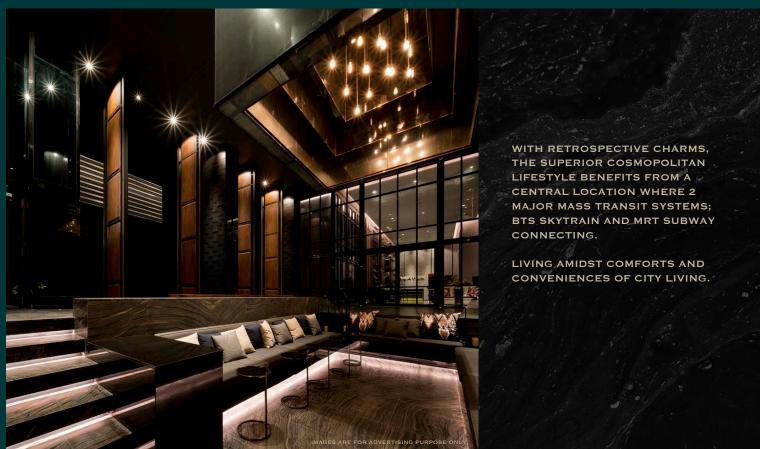

## A PERFECT BLEND OF PAST AND PRESENT





#### PROJECT DETAILS

NO. OF LEVELS 50 FLOORS
NO. OF RESIDENTIAL UNITS 783 UNITS

UNIT TYPES 1 BEDROOM 30.50-35.50 SQ.M 2 BEDROOMS 64.00-64.50 SQ.M

NO. OF PARKING 371 CARS

#### FACILITY

• SOCIAL CLUB

• LIBRARY

• SWIMMING POOL

KID'S POOL

• FITNESS

• JACUZZI

• STEAM ROOM

• SAUNA ROOM

\*THE USE OF COMMON PROPERTY IS SUBJECT TO THE MANAGEMENT OF THE JURISTIC PERSON







# **MASTER PLAN**



## **FLOOR PLAN**



12<sup>TH</sup>-15<sup>TH</sup>,17<sup>TH</sup>-20<sup>TH</sup>,22<sup>RD</sup>-25<sup>TH</sup>,27<sup>TH</sup>-30<sup>TH</sup>,32<sup>RD</sup>-34<sup>TH</sup> FLOOR **LOW-ZONE** 





37<sup>TH</sup>-40<sup>TH</sup> , 42<sup>ND</sup>-45<sup>TH</sup> HIGH-ZONE



## **FLOOR PLAN**









35M<sup>™</sup> FLOOR ON





47<sup>TH</sup> FLOOR



#### **ROOM TYPE**



TYPE D