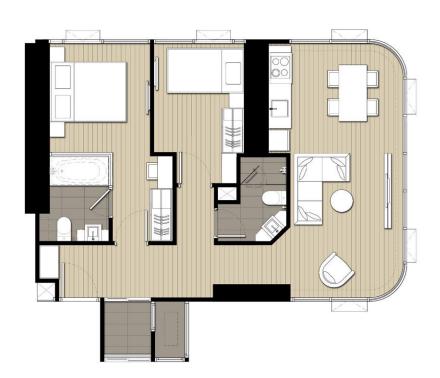

## **FLOOR PLAN**

35M<sup>™</sup> FLOOR ON

47<sup>TH</sup> FLOOR

## **ROOM TYPE**

TYPE C1 35.00-35.50 SQ.M

TYPE CM 33.50-35.50 SQ.M

TYPE A 64.00-64.50 SQ.M