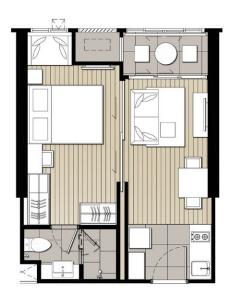

#### **ROOM TYPE**

TYPE DM 30.50-31.50 SQ.M

TYPE DM-1 30.50-31.50 SQ.M

TYPE D 30.50-33.50 SQ.M

TYPE C 33.50-35.00 SQ.M

## **ROOM TYPE**

TYPE C1 35.00-35.50 SQ.M

TYPE CM 33.50-35.50 SQ.M

TYPE A 64.00-64.50 SQ.M