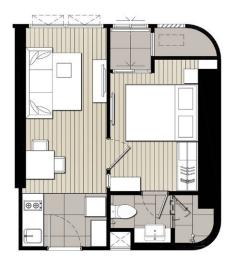

#### **ROOM TYPE**

TYPE DM 30.50-31.50 SQ.M

TYPE DM-1 30.50-31.50 SQ.M

TYPE D 30.50-33.50 SQ.M

TYPE C 33.50-35.00 SQ.M

## **ROOM TYPE**

TYPE C1 35.00-35.50 SQ.M

TYPE CM 33.50-35.50 SQ.M

TYPE A 64.00-64.50 SQ.M