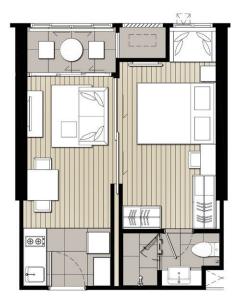

## **FLOOR PLAN**

12<sup>TH</sup>-15<sup>TH</sup>,17<sup>TH</sup>-20<sup>TH</sup>,22<sup>RD</sup>-25<sup>TH</sup>,27<sup>TH</sup>-30<sup>TH</sup>,32<sup>RD</sup>-34<sup>TH</sup> FLOOR **LOW-ZONE** 

37<sup>TH</sup>-40<sup>TH</sup> , 42<sup>ND</sup>-45<sup>TH</sup> HIGH-ZONE

#### **ROOM TYPE**

TYPE DM 30.50-31.50 SQ.M

TYPE DM-1 30.50-31.50 SQ.M

TYPE D 30.50-33.50 SQ.M

TYPE C 33.50-35.00 SQ.M

## **ROOM TYPE**

TYPE C1 35.00-35.50 SQ.M

TYPE CM 33.50-35.50 SQ.M

TYPE A 64.00-64.50 SQ.M