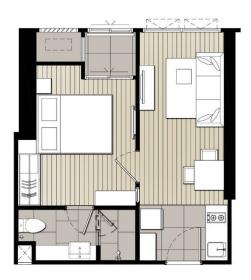

#### **ROOM TYPE**

TYPE DM 30.50-31.50 SQ.M

TYPE DM-1 30.50-31.50 SQ.M

TYPE D 30.50-33.50 SQ.M

TYPE C 33.50-35.00 SQ.M

## **ROOM TYPE**

TYPE C1 35.00-35.50 SQ.M

TYPE CM 33.50-35.50 SQ.M

TYPE A 64.00-64.50 SQ.M