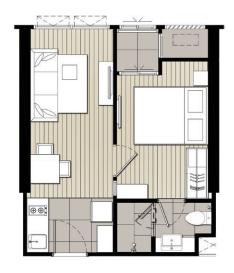

#### **ROOM TYPE**

TYPE DM 30.50-31.50 SQ.M

TYPE DM-1 30.50-31.50 SQ.M

TYPE D 30.50-33.50 SQ.M

TYPE C 33.50-35.00 SQ.M

## **ROOM TYPE**

TYPE C1 35.00-35.50 SQ.M

TYPE CM 33.50-35.50 SQ.M

TYPE A 64.00-64.50 SQ.M