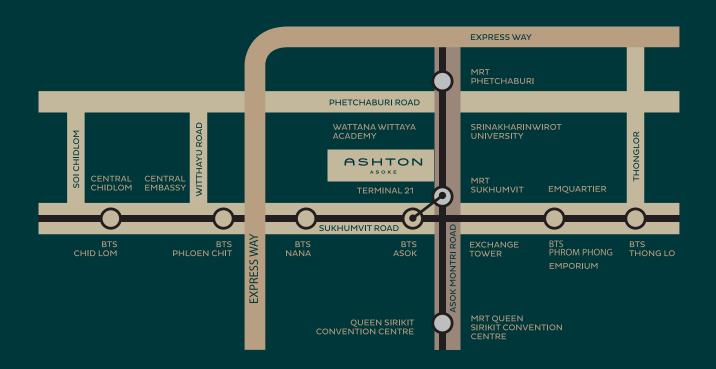

'S POOL

• FITNESS

• JACUZZI

• STEAM ROOM

• SAUNA ROOM

\*THE USE OF COMMON PROPERTY IS SUBJECT TO THE MANAGEMENT OF THE JURISTIC PERSON







# **MASTER PLAN**



## **FLOOR PLAN**



12<sup>TH</sup>-15<sup>TH</sup>,17<sup>TH</sup>-20<sup>TH</sup>,22<sup>RD</sup>-25<sup>TH</sup>,27<sup>TH</sup>-30<sup>TH</sup>,32<sup>RD</sup>-34<sup>TH</sup> FLOOR **LOW-ZONE** 





37<sup>TH</sup>-40<sup>TH</sup> , 42<sup>ND</sup>-45<sup>TH</sup> HIGH-ZONE



## **FLOOR PLAN**









35M<sup>™</sup> FLOOR ON





47<sup>TH</sup> FLOOR



#### **ROOM TYPE**



TYPE DM 30.50-31.50 SQ.M



TYPE DM-1 30.50-31.50 SQ.M



TYPE D 30.50-33.50 SQ.M



TYPE C 33.50-35.00 SQ.M

## **ROOM TYPE**



TYPE C1 35.00-35.50 SQ.M



TYPE CM 33.50-35.50 SQ.M



TYPE A 64.00-64.50 SQ.M

# SIMPLICITY AT ITS BEST









# **READY TO MOVE**

20 M. TO MRT SUKHUMVIT 230 M. TO BTS ASOK