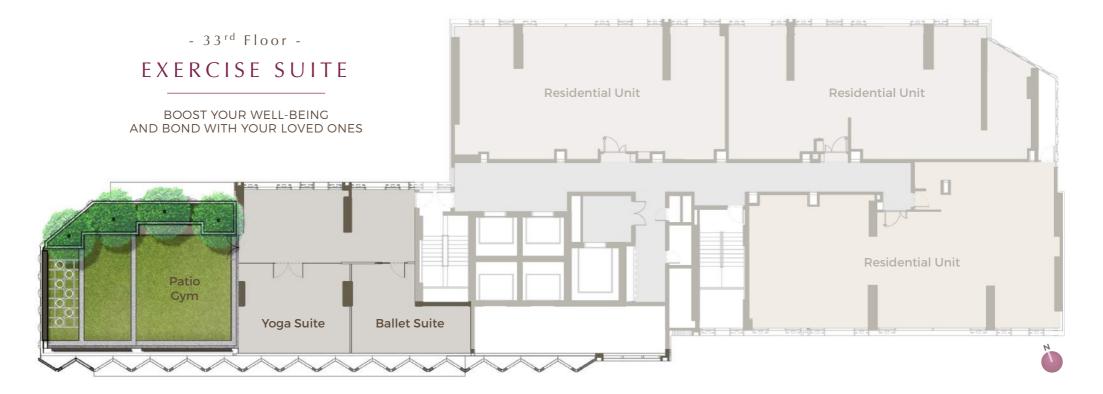

The EXERCISE SUITE's stylish yoga and ballet studios give you and your loved ones a haven of calm to bring harmony to body and mind. An exercise terrace offers a spectacular panoramic view across Bangkok to further spur your well-being regime.

# YOGA SUITE

When in doubt, stretch out. Get your body ready to rise and shine with good posture at the exclusive yoga studio. Experienced Thai and international yoga instructors will help you unlock the better you from within every day.

## BALLET SUITE

Give your children the gift of poise. Ballet is a proven route to grace and elegance as well as physical strength and self-confidence. In the positive, nurturing atmosphere of our ballet studio, they will find new best friends while discovering their hidden talents.