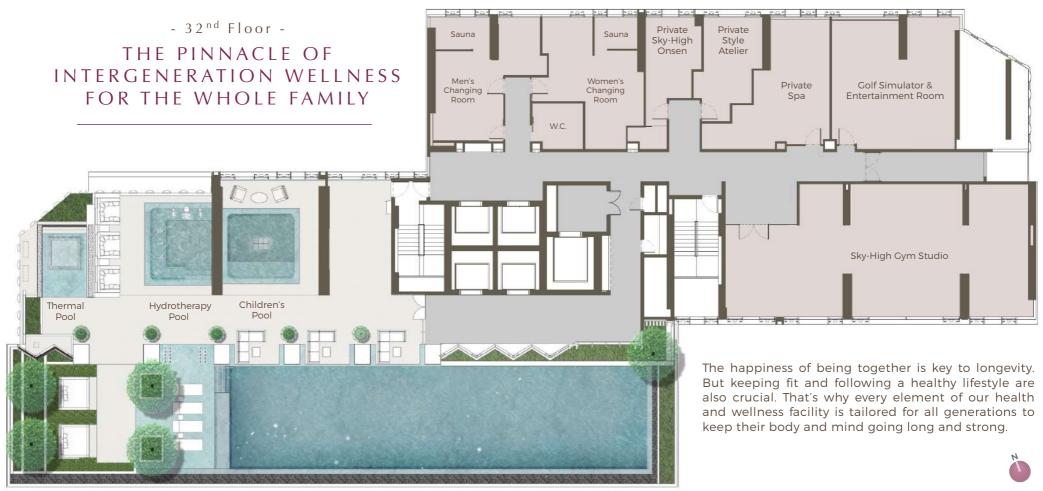

# THE INTERGEN-POOL

Sometimes one big pool doesn't serve everyone in family's need. At Mulberry Grove, apart from the INFINITY SKY POOL for those who loves long swimming session, there are also HYDROTHERAPY POOL that massages and helps soothing your muscles after work or gym while watching your favorite movie in the pool, THERMAL POOL for seniors to hang out, and CHILDREN'S POOL that is built for your kid's safety.

### PRIVATE SPA

Reward yourself after a long working day at our exclusive spa for the family. Relax, revitalize, and reinvigorate with any of your preferred treatments.

### PRIVATE STYLE ATELIER

A place for expert pampering where mothers, daughters, and family members can enjoy quality time together. The private hairdressing and manicure salon is an exclusive club for every woman who appreciates impeccable service in a privileged setting.

### PRIVATE SKY-HIGH ONSEN

Escape the chaotic city. Take time to relax and reconnect with your family in a traditional Japanese style private onsen. Join with your parents and children in unlocking a secret of Japanese longevity.

SKY-HIGH GYM Studio Welcome to a fitness studio that inspires you with a stunning city panorama as well as top world class equipment. The fully equipped gym offers you ways to stay healthy either on your own or with your family. Race your kids on the exercise bikes or challenge your parents on the golf simulator. Whatever activities you pick will offer perfect ways to keep fit together.