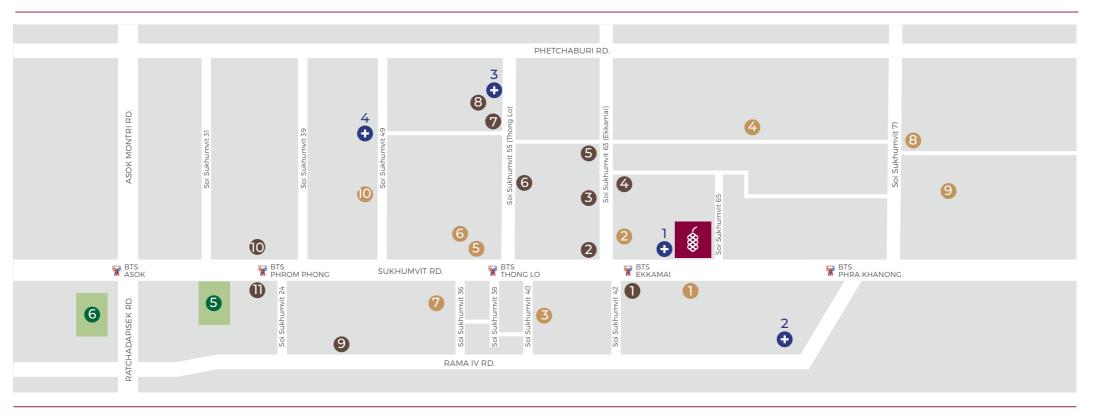

# SURROUNDING

Located on Sukhumvit Road, Mulberry Grove Sukhumvit is at the center of Bangkok's super prime area and within a lifestyle and cultural hub that answers to every generation's needs. The surrounding neighborhood offers a business district, a shopping center, an entertainment guarter, and a high-standard hospital as well as convenient public transport. Each generation has everything within reach, without compromise.

| R | E | Т | А | L | LS |
|---|---|---|---|---|----|
|   |   |   |   |   |    |

1. Gateway Ekkamai 2. Major Cineplex Sukhumvit 3. Park Lane Ekkamai 4. Big C Supermarket Ekkamai 5. Donki Mall Thonglor 6. Market Place Thonglor 7. J AVENUE Thonglor 8. The Commons 9. K Village 10. The EmQuartier 11. The Emporium

#### **SCHOOLS**

1. St Andrews International School 2. Kids' Academy International 9. St Andrews International School 3. Kindergarten 4. Ekkamai International School 5. Bangkok International Preparatory & Secondary School 6. Wells International Primary

7. Trinity International School 8. OISCA International School 10. The American School of Bangkok

#### HOSPITALS/PARKS

- 1. Sukumvit Hospital
- 2. Kluaynamthai Hospital
- 3. Camillian Hospital
- 4. Samitivej Hospital
- 5. Benchasiri Park
- 6. Benchakitti Park

Mulberry Grove Sukhumvit Project: The Project is located on Sukhumvit road, Wattana, Bangkok. It is constructed on the land title no 783, 4430, 4431, 4432, 4433, 4434, 4468, 4092, 4093, 4532, 4531, 4530, land number 8790, 3900, 3901, 3902, 3899, 3903, 3898, 3916, 3917, 3915, 3914, 3913, Prakanong Nua, Wattana, Bangkok, total of 12 title deeds covering approximately the area of 2-2-1.2 Rai, The Project is constructed as a residential condominium having approximately 37 storeies, total of 287 residential units. The construction is expected to start from July 2020 until October 2023. The project will be registered as the condominium after the construction is completed. The unit owners must pay common property expenses at the rate as stipulated by the Project Owner or in accordance with the Regulation of The Condominium Juristic Person. The project is currently in the progress of acquiring the environmental impact assessment (EIA). And once it is approved, the construction license will then be applied for. The Project owner: Mulberry Grove Sukhumvit Corporation Limited Registered Capital: 20,000,000 Baht., already paid up capital. Office is located at 695 Sukhumvit 50, Phrakranong, Klongtoey, Bangkok. The Chief Executive Officer: Mr. Visit Malaisirirat.