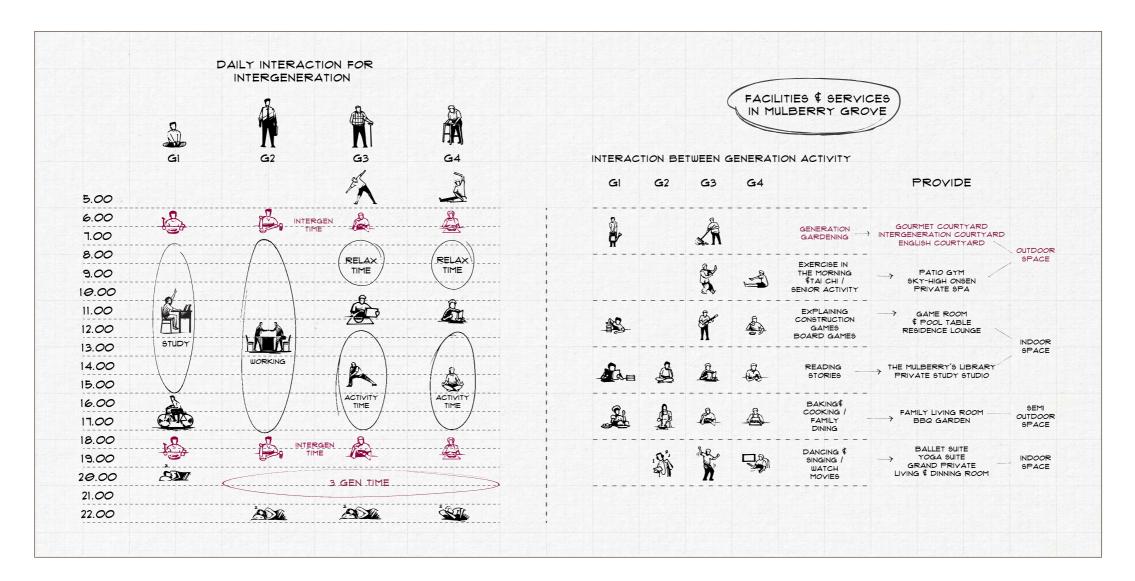

Broaden your social circle by joining the big Mulberry Grove family at THE INTERGENERATION SOCIAL SUITE. Each space provides an intergeneration meeting point where you and your family can begin new friendships and build connections across generations. Moreover, the INTERGENERATION GARDEN on the rooftop is where all generations can enjoy the nature while having family picnic.

### INTERGENERATIONAL ACTIVITIES

Join a cooking workshop, exercise class and other countless activities that will be held throughout the years to ensure that everyone at Mulberry Grove can establish a bond between families and every generations of the residents.