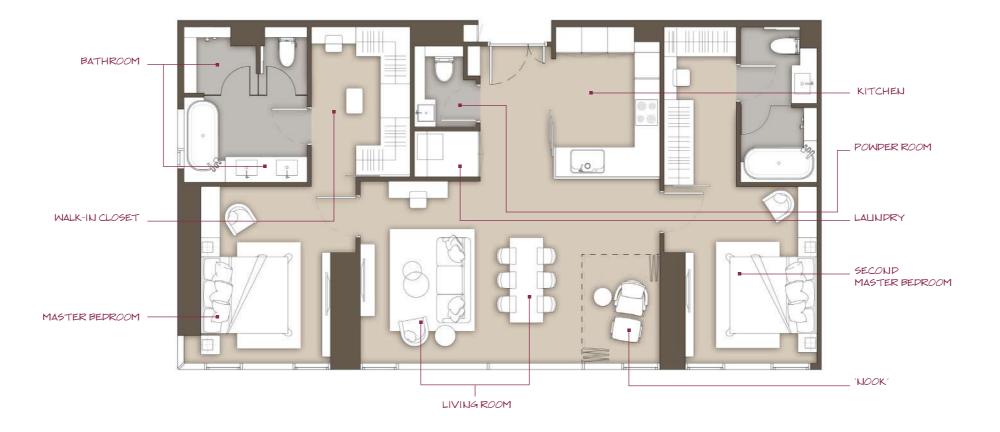

#### LIVING ROOM A CONNECTED LIVING AND DINING AREA THAT BRINGS EVERYONE TOGETHER

This spacious area, where every generation gathers to dine or unwind, is a simple yet special place. For this is also where everyone comes together to share stories and recount their day's events, gaining wisdom from the old and inspiration from the young.

#### NOOK MULTI-PURPOSE SPACE FOR INTERGENERATIONAL USE

This versatile corner can become everyone's favorite place. Whether as a study den for the children, the venue for mom's tea parties, or a favorite reading spot for granddad, this balcony is a charming space that adds to any lifestyle.

The master bedroom is designed for two with a plus. Couples can luxuriate in spacious surroundings with enough room to host kids or grandparents who pass by to share happy moments before bedtime.

#### ENCLOSED DESIGN KITCHEN

Your intergeneration kitchen is not just the perfect place to prepare your favorite meals. This cooking studio is crafted for everyone to join the fun of exploring new recipes or creating mom's signature dish. What's more, the enclosed design stops cooking odors creeping out to the rest of your residence.

#### BATHROOM

Indulge yourself in a private oasis with every facet of luxury. Soak away stress in a custom-designed bathtub. A rain shower behind a glass partition offers the ultimate in relaxation. Twin sinks provide for truly personal use. The automatic toilet enhances your comfort.

# RESIDENTIAL FLOOR PLAN

Each residence embodies 'Intergeneration Living' in its innovative versatility. The floor plan of every unit is designed so your residence can be connected, combined, or reconfigured. If your children start their own families and need more space, your home can be adjusted. If they move out, their rooms can be partitioned for new uses.