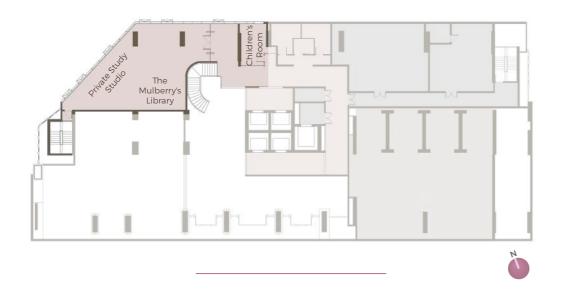

# - 2<sup>nd</sup> Floor -THE LEARNING LOUNGE

Learning is a pleasure in a study room tailored to the needs of all generations. Your child will find it easy to focus in PRIVATE STUDY STUDIO designed to help build their knowledge for the future. Toddlers can pick up skills for school at the CHILDREN'S ROOM. And you will find a quiet place to enjoy your thoughts or your chosen tome from THE MULBERRY'S LIBRARY.

THE MULBERRY'S LIBRARY No matter how old you are, in a school of life, learning is endless. Learn something new everyday at our MULBERRY's LIBRARY, where you can choose any book from our collections and find your favorite corner to sit and drown yourself quietly in a good story among fellow bookworms.

CHILDREN'S ROOM Prepare your little one for a big world outside in the best atmosphere of our CHILDREN'S ROOM. Where we designed every elements to make the environment that helps encourage every kids to discover new talents and develop their social skills.

PRIVATE Study Studio Concentration is a key to success in everything. While it's good to have your family around, sometimes a quiet space is still needed. For any time when you need an extra concentration for studying or working, our PRIVATE STUDY room is available for you to book and use quietly and exclusively.