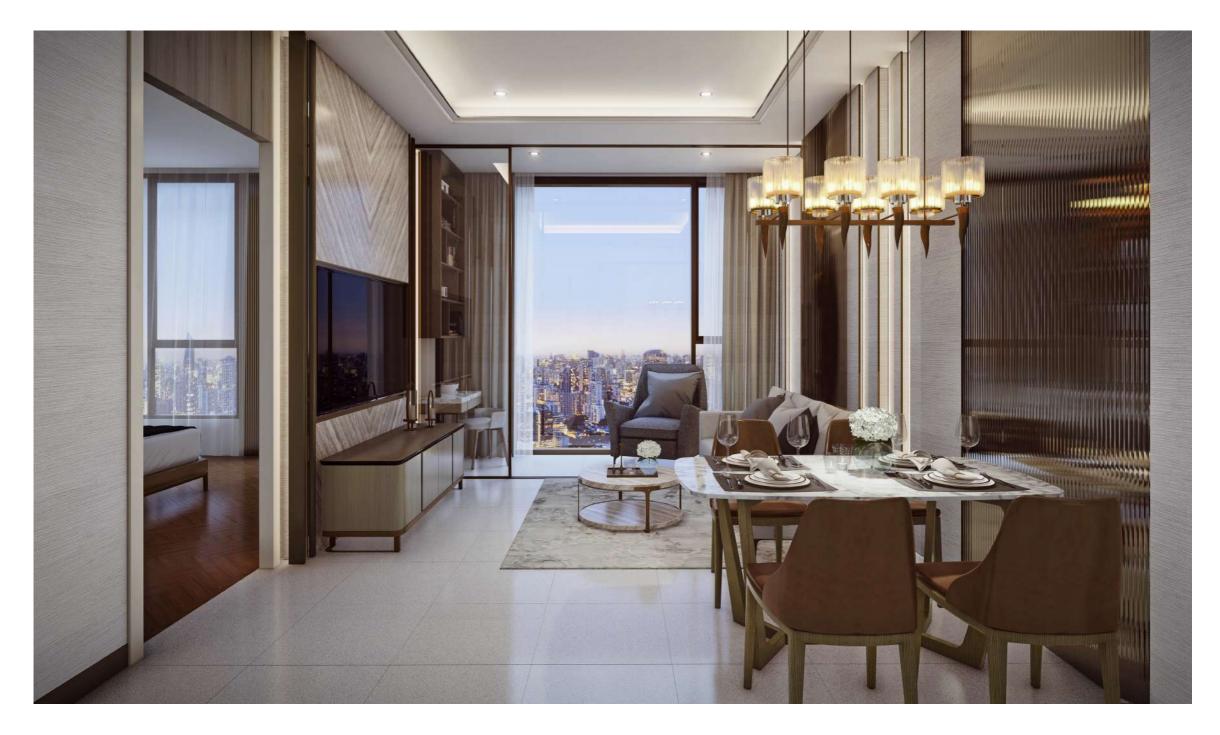

#### LIVING ROOM A CONNECTED LIVING AND DINING AREA THAT BRINGS EVERYONE TOGETHER

This spacious area, where every generation gathers to dine or unwind, is a simple yet special place. For this is also where everyone comes together to share stories and recount their day's events, gaining wisdom from the old and inspiration from the young.