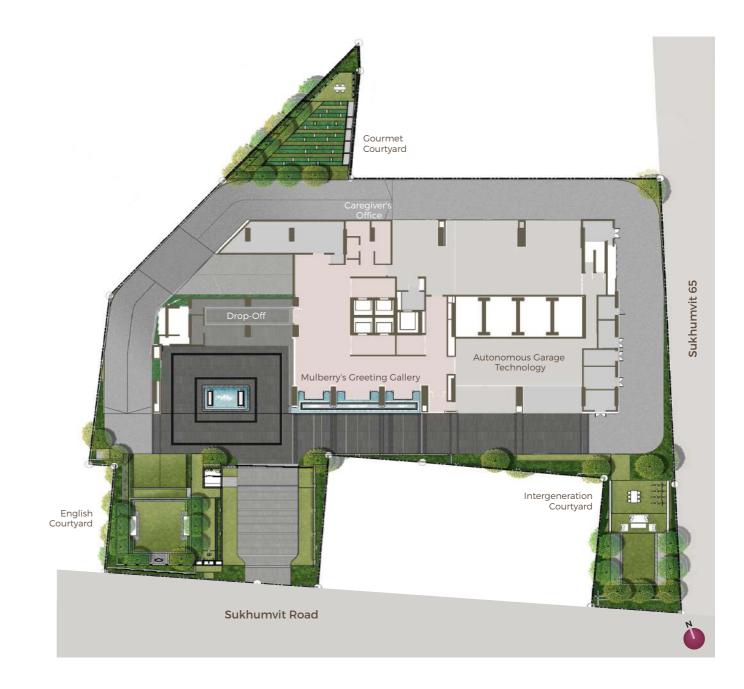

# -1<sup>st</sup> Floor-WELCOMING SPACE FOR INTERGENERATIONAL HOMECOMING

Come home to a welcome area that embraces every generation. The latest AUTONOMOUS GARAGE TECHNOLOGY elevates your experience whatever your age. At a spacious MULBERRY's GREETING GALLERY your family and visitors can relax in comfortable surroundings, fully at ease the moment they arrive with THE CONCIERGE SERVICE that is always there to welcome you and respond to your requests personally. A CARECIVER's OFFICE with a caregiver is ready to help with any urgent need. The TRI-GARDEN's 3 verdant gardens offer delightful moments to every generation.

# THE COURTYARD

# BECAUSE THE FINEST VERTICAL LIVING SHOULD ALSO BE ENJOYED OUTDOORS.

Nothing builds strong bonds between generations better than spending time outdoors as a family. Whenever the weather is right, seize the chance to spend happy hours together in our TRI-GARDEN. Each of these 3 gardens offers a unique atmosphere and set of activities for intergeneration bonding. A carefully curated ENGLISH COURTYARD invites moms and toddlers to enjoy a stroll on sunny days.

An INTERGENERATION COURTYARD brings family members together in a host of fun activities.

From intergeneration in principle to intergeneration in practice... Bring your whole family to the GOURMET COURTYARD to plant herbs and vegetables together. Share your harvest with your neighbors. Let's sow the seeds of friendship and watch them flourish.