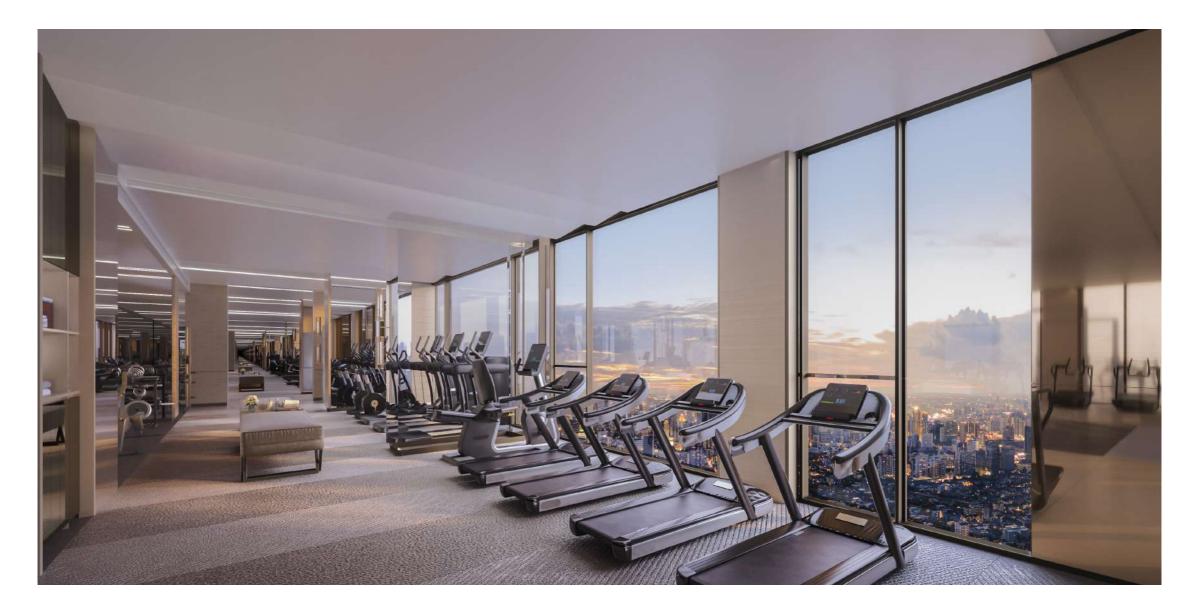

SKY-HIGH GYM Studio Welcome to a fitness studio that inspires you with a stunning city panorama as well as top world class equipment. The fully equipped gym offers you ways to stay healthy either on your own or with your family. Race your kids on the exercise bikes or challenge your parents on the golf simulator. Whatever activities you pick will offer perfect ways to keep fit together.