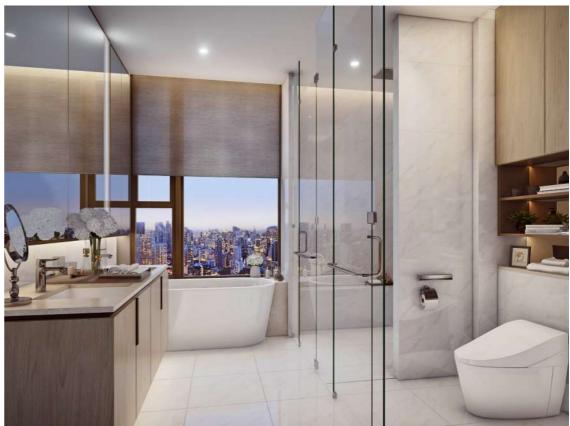

#### BATHROOM

Indulge yourself in a private oasis with every facet of luxury. Soak away stress in a custom-designed bathtub. A rain shower behind a glass partition offers the ultimate in relaxation. Twin sinks provide for truly personal use. The automatic toilet enhances your comfort.