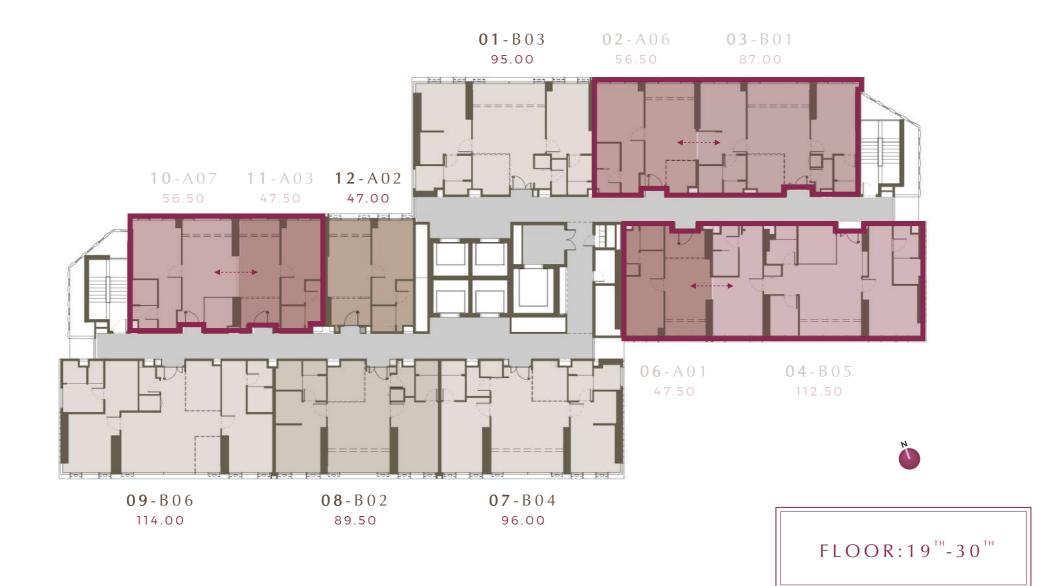

# RESIDENTIAL FLOOR PLAN

Each residence embodies 'Intergeneration Living' in its innovative versatility. The floor plan of every unit is designed so your residence can be connected, combined, or reconfigured. If your children start their own families and need more space, your home can be adjusted. If they move out, their rooms can be partitioned for new uses.