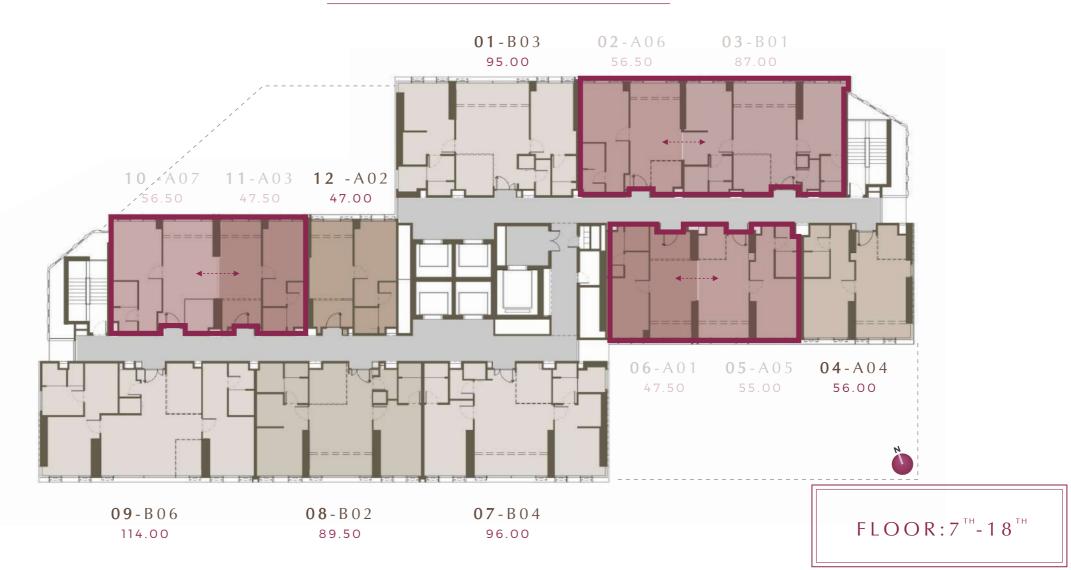

# RESIDENTIAL FLOOR PLAN

Each residence embodies 'Intergeneration Living' in its innovative versatility. The floor plan of every unit is designed so your residence can be connected, combined, or reconfigured. If your children start their own families and need more space, your home can be adjusted. If they move out, their rooms can be partitioned for new uses.