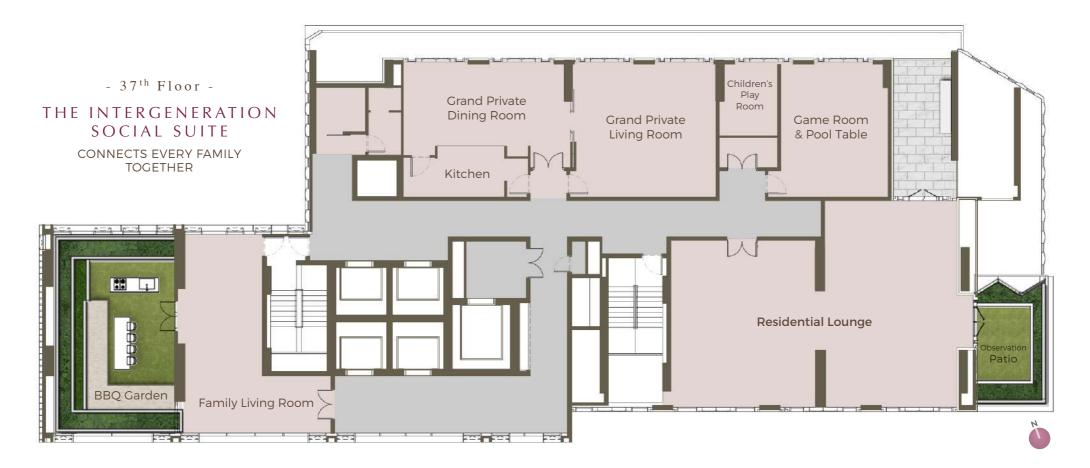

Broaden your social circle by joining the big Mulberry Grove family at THE INTERGENERATION SOCIAL SUITE. Each space provides an intergeneration meeting point where you and your family can begin new friendships and build connections across generations. Moreover, the INTERGENERATION GARDEN on the rooftop is where all generations can enjoy the nature while having family picnic.

# GRAND PRIVATE LIVING ROOM & GRAND PRIVATE DINING ROOM RESERVED FOR WHEN HAPPINESS NEEDS MORE SPACE

On those special occasions like New Year, your daughter's graduation, your father's birthday, or any family gathering, why not reserve a gracious, spacious venue that can make your event shine even brighter? The private living room and drawing room stand ready to add sparkle to all your big days.

## - 37<sup>th</sup> Floor -RESIDENCE LOUNGE

Take your ease in timeless elegance at a lounge designed for the true luxury of leisure. Relish the bird's eye panorama. Take a stroll on the OBSERVATION PATIO. Catch up with friends over tasty treats. Each afternoon this gracious setting also hosts complimentary tea and snack', when families can gather to share stories, play board games, swap tunes on the piano, and take delight in each other's company.