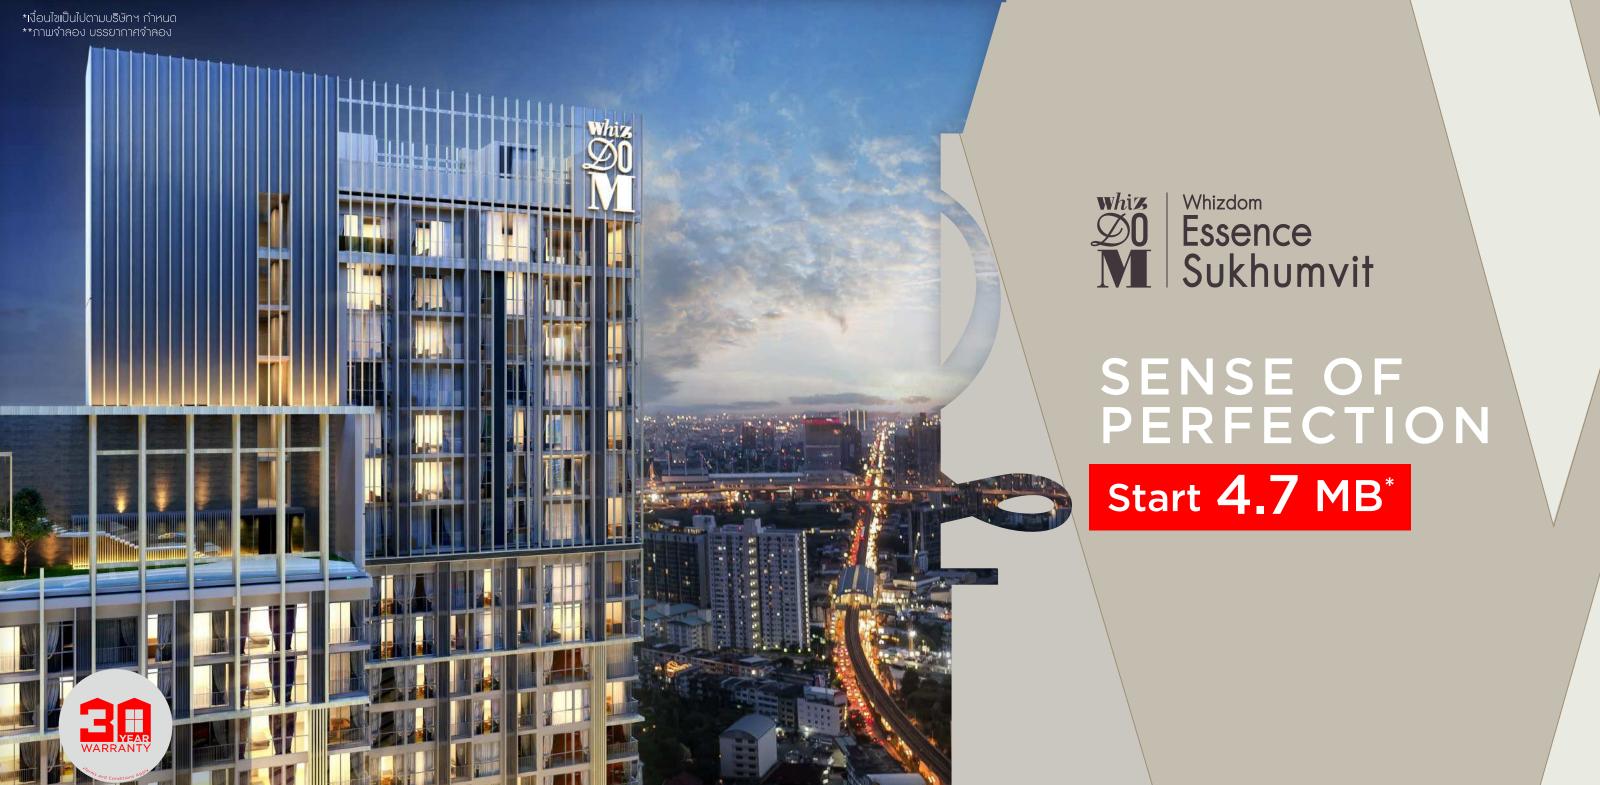

Project Detail Project Name: Whizdom Essence Sukhumvi

**Developer:** Magnolia Quality Development Corporation Limited

Location: Sukhumvit Rd. Near BTS Punnawithi Statio

Land Area: 6 -1- 91 rais

Project Type: 50 Storeys