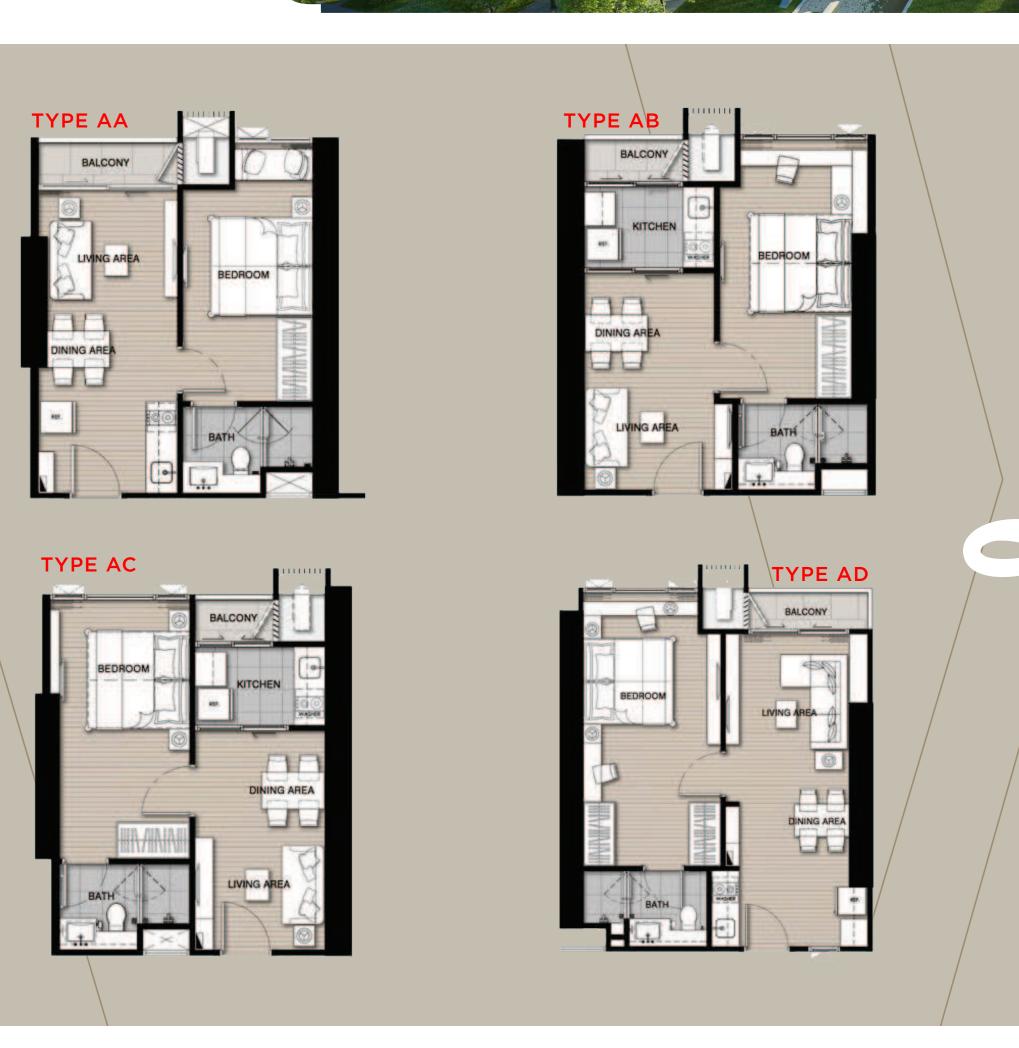

Project Detail Project Name: Whizdom Essence Sukhumvi

**Developer:** Magnolia Quality Development Corporation Limited

Location: Sukhumvit Rd. Near BTS Punnawithi Statio

Land Area: 6 -1- 91 rais

Project Type: 50 Storeys

Total Units: Residential 664 units, Commercial 2 unit

Facilities: 2-Rai park on the ground, jogging track and bicycle land

Olympic standard size/swimming pool(50 m lap),
Swimming pool for kids and a Jacuzzi, Fitness / Yoga room,

Relaxing Zone and Sky Garden, Business Lounge Library

and Special Study Room, Playroom

Security: Digital Door Lock, Key Card Access, 24 hrs. security