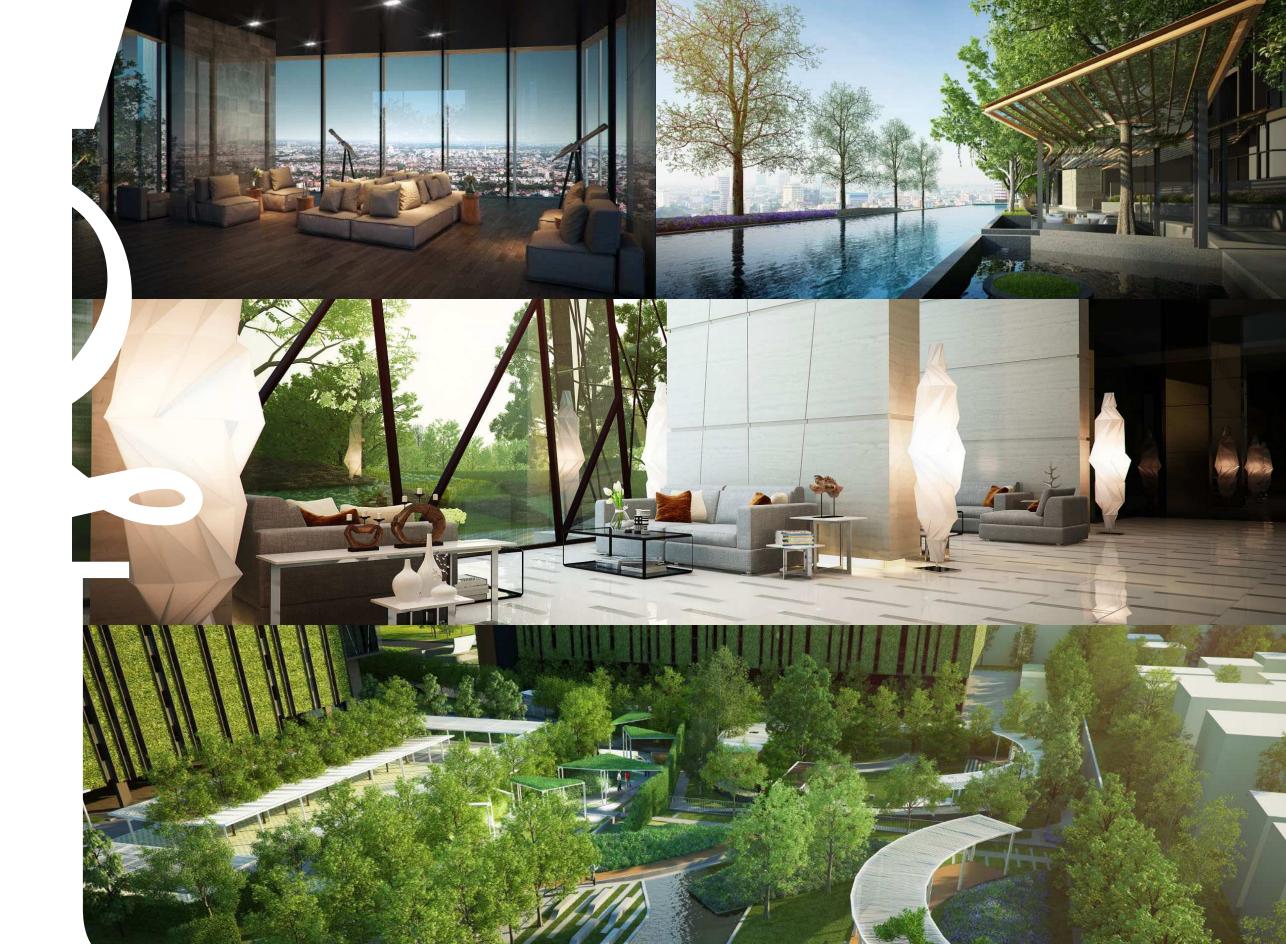

Total Units: Residential 664 units, Commercial 2 unit

Facilities: 2-Rai park on the ground, jogging track and bicycle land

Olympic standard size/swimming pool(50 m lap),
Swimming pool for kids and a Jacuzzi, Fitness / Yoga room,

Relaxing Zone and Sky Garden, Business Lounge Library

and Special Study Room, Playroom

Security: Digital Door Lock, Key Card Access, 24 hrs. security