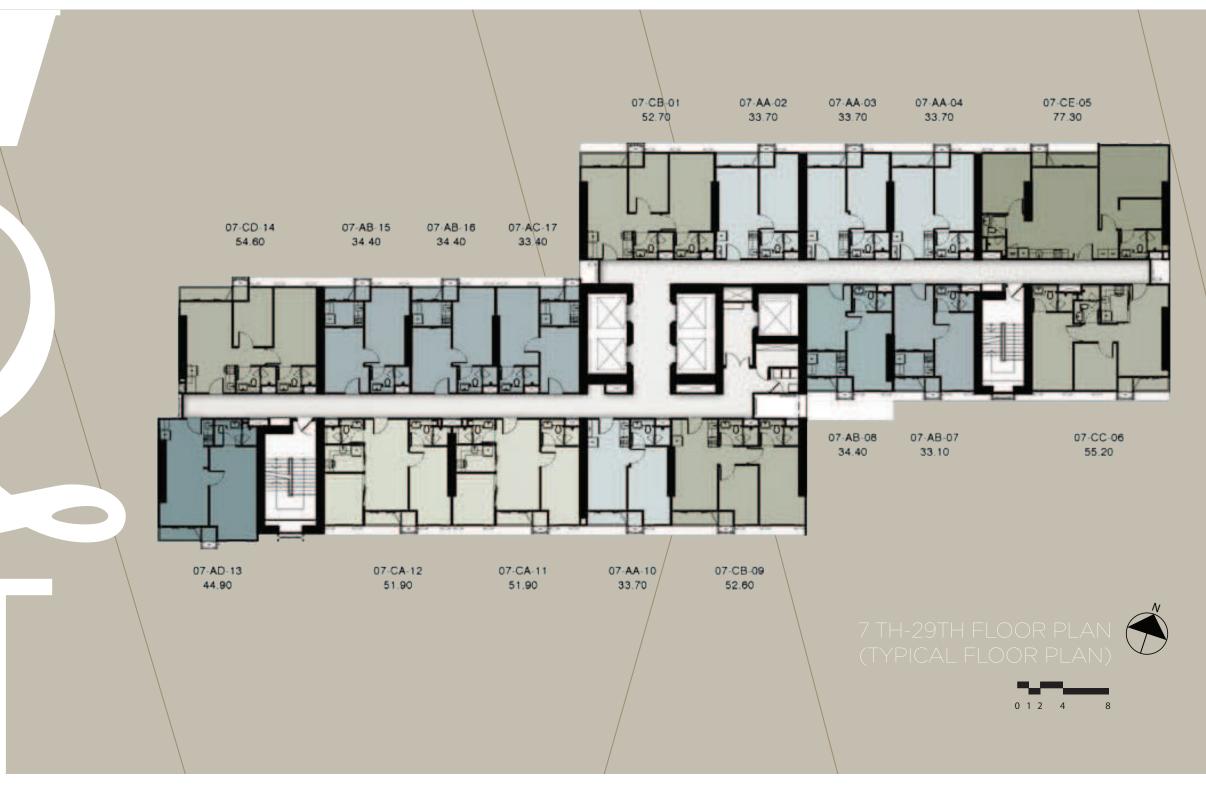

Project Detail Project Name: Whizdom Essence Sukhumvi

**Developer:** Magnolia Quality Development Corporation Limited

Location: Sukhumvit Rd. Near BTS Punnawithi Statio

Land Area: 6 -1- 91 rais

Project Type: 50 Storeys

Total Units: Residential 664 units, Commercial 2 unit

Facilities: 2-Rai park on the ground, jogging track and bicycle land

Olympic standard size/swimming pool(50 m lap),
Swimming pool for kids and a Jacuzzi, Fitness / Yoga room,

Relaxing Zone and Sky Garden, Business Lounge Library

and Special Study Room, Playroom

Security: Digital Door Lock, Key Card Access, 24 hrs. security