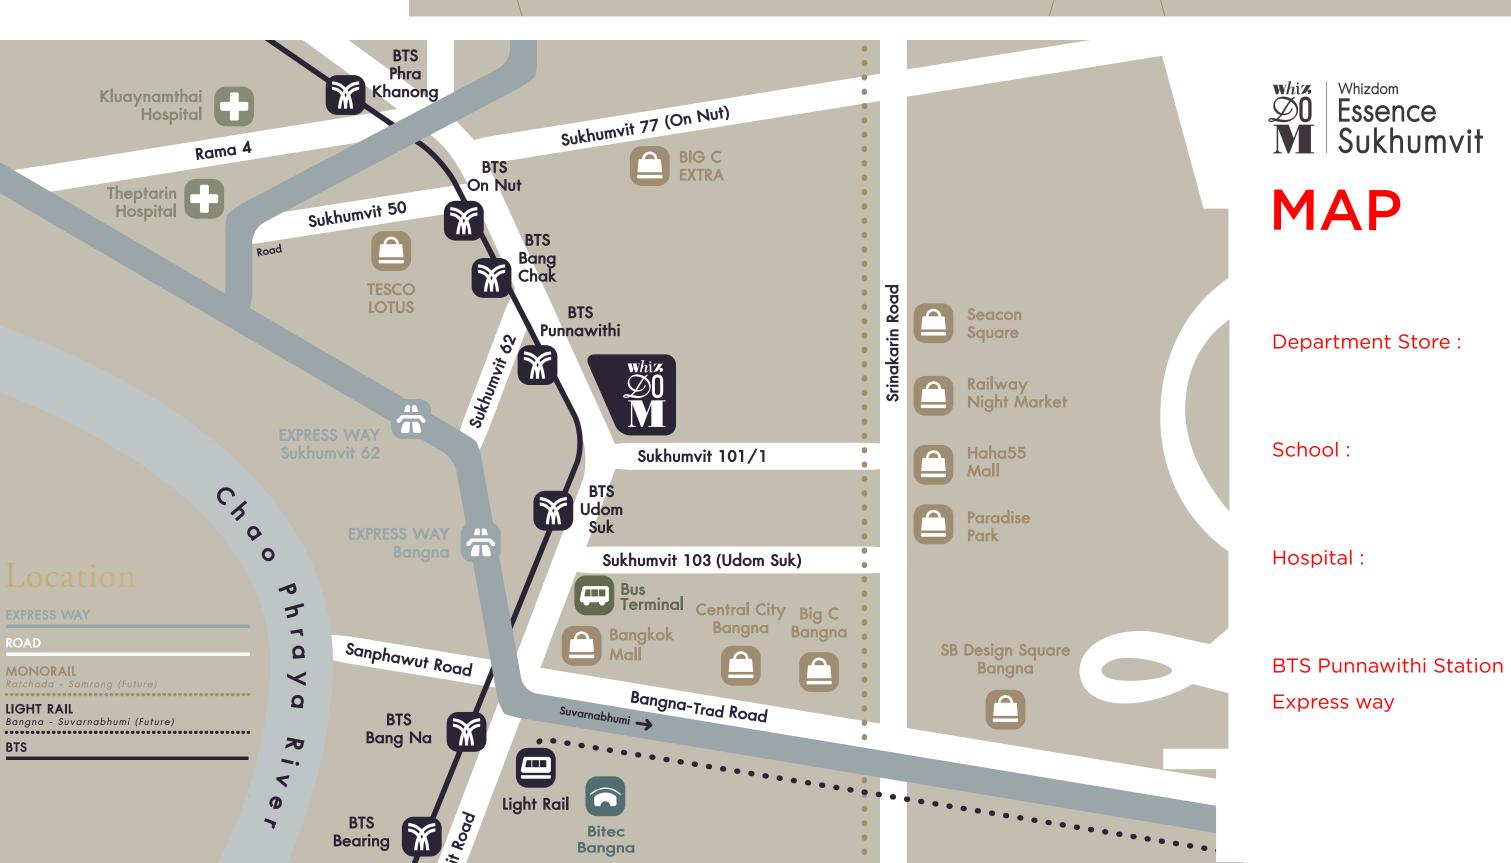

Project Detail Project Name: Whizdom Essence Sukhumvi

**Developer:** Magnolia Quality Development Corporation Limited

Location: Sukhumvit Rd. Near BTS Punnawithi Statio

Land Area: 6 -1- 91 rais

Project Type: 50 Storeys