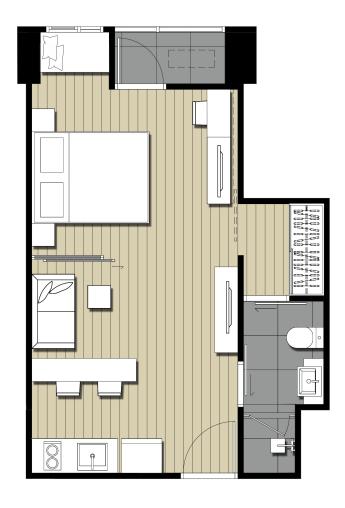

22<sup>nd</sup>







### FLOOR 23rd







### FLOOR 24th







### FLOOR 25<sup>th</sup>







### FLOOR 26th







### FLOOR 27th - 28th







### FLOOR 29th







## FLOOR 30th















### INTERLOCK UNITS DESIGN



### INTERLOCK UNITS LAYOUT DESIGN

การออกแบบ Layout ห้องพักอาศัยใหม่ ในรูปแบบ Inter Lock เพื่อเพิ่มพื้นที่การใช้สอย ส่งผลให้ฟังก์ชั่นของห้องสอดคล้อง กับการอยู่อาศัยจริง

\*เฉพาะบางห้องของโครงการเท่านั้น

### INTERLOCK UNITS LAYOUT DESIGN

Enjoy spacious expanses of living areas with interlocking unit layouts as well as vast living rooms, bedrooms and walk-in closets\*

\*Selected units only



A1: 30.20 sq.m.

















# A2-M: 27.90 sq.m. (Room No.10)









A3: 29.90 sq.m.





A3-M: 29.90 sq.m.









1 BEDROOM
Type A2 (Room No.15)
27.90 Sq.m.

























1 BEDROOM
Type B1 (Room No.08)
34.90 Sq.m.





B2: 34.95 sq.m.





B2-M: 34.95 sq.m.





B3: 34.95 sq.m.





вз-м: 34.95 sq.m.





B4: 34.95 sq.m.





B4-M: 34.95 sq.m.





B5: 34.50 sq.m.





в5-м: 34.50 sq.m.









1 BEDROOM Type B5 : 34.50 Sq.m.





B6: 34.20 sq.m.





в6-м: 34.20 sq.m.









в7-м: 40.50 sq.m.





B8: 30.20 sq.m.





B8-M: 30.20 sq.m.





B9: 30.10 sq.m.





в9-м: 30.10 sq.m.









C1-M (FL 9-20) : 57.70 sq.m.

















C2-M: 65.95 sq.m.





C3: 48.75 sq.m.





C3-M: 48.75 sq.m.





TYPICAL UNIT SPECIFICATION



\*As Standard spec or equivalent



KITCHEN EQUIPMENT and FINISHING SPECIFICATION





CERAMIC HOB: FRANKE FHD 301 302CT (2 Plates) for 1BED/1BED PLUS unit or FRANKE FHF605 604C T (4 Plates) for 2BED, 3Bed uni