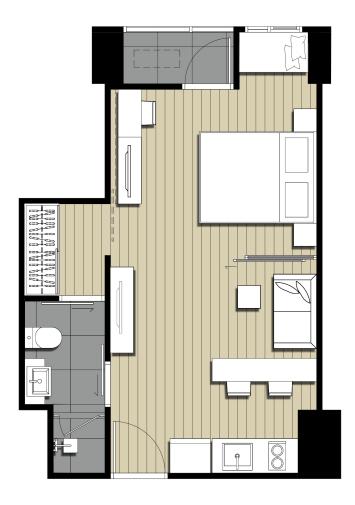

up>







### FLOOR 23rd







### FLOOR 24th







### FLOOR 25<sup>th</sup>







### FLOOR 26th







### FLOOR 27th - 28th







### FLOOR 29th







## FLOOR 30th















### INTERLOCK UNITS DESIGN



### INTERLOCK UNITS LAYOUT DESIGN

การออกแบบ Layout ห้องพักอาศัยใหม่ ในรูปแบบ Inter Lock เพื่อเพิ่มพื้นที่การใช้สอย ส่งผลให้ฟังก์ชั่นของห้องสอดคล้อง กับการอยู่อาศัยจริง

\*เฉพาะบางห้องของโครงการเท่านั้น

### INTERLOCK UNITS LAYOUT DESIGN

Enjoy spacious expanses of living areas with interlocking unit layouts as well as vast living rooms, bedrooms and walk-in closets\*

\*Selected units only



A1: 30.20 sq.m.

















# A2-M: 27.90 sq.m. (Room No.10)









A3: 29.90 sq.m.





A3-M: 29.90 sq.m.









1 BEDROOM
Type A2 (Room No.15)
27.90 Sq.m.

























1 BEDROOM
Type B1 (Room No.08)
34.90 Sq.m.





B2: 34.95 sq.m.





B2-M: 34.95 sq.m.





B3: 34.95 sq.m.





вз-м: 34.95 sq.m.





B4: 34.95 sq.m.





B4-M: 34.95 sq.m.





B5: 34.50 sq.m.





в5-м: 34.50 sq.m.









1 BEDROOM Type B5 : 34.50 Sq.m.





B6: 34.20 sq.m.





в6-м: 34.20 sq.m.









в7-м: 40.50 sq.m.





B8: 30.20 sq.m.





B8-M: 30.20 sq.m.





B9: 30.10 sq.m.





в9-м: 30.10 sq.m.









C1-M (FL 9-20) : 57.70 sq.m.

















C2-M: 65.95 sq.m.





C3: 48.75 sq.m.





C3-M: 48.75 sq.m.





TYPICAL UNIT SPECIFICATION



\*As Standard spec or equivalent



KITCHEN EQUIPMENT and FINISHING SPECIFICATION





CERAMIC HOB: FRANKE FHD 301 302CT (2 Plates) for 1BED/1BED PLUS unit or FRANKE FHF605 604C T (4 Plates) for 2BED, 3Bed unit (or equiva