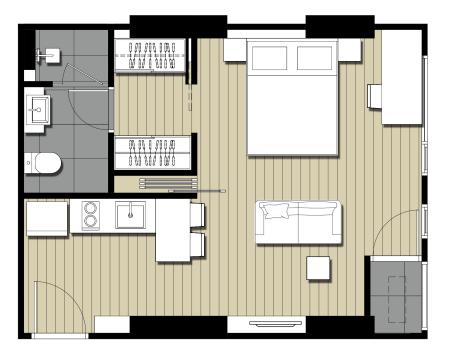

### INTERLOCK UNITS DESIGN

### INTERLOCK UNITS LAYOUT DESIGN

การออกแบบ Layout ห้องพักอาศัยใหม่ ในรูปแบบ Inter Lock เพื่อเพิ่มพื้นที่การใช้สอย ส่งผลให้ฟังก์ชั่นของห้องสอดคล้อง กับการอยู่อาศัยจริง

\*เฉพาะบางห้องของโครงการเท่านั้น

### INTERLOCK UNITS LAYOUT DESIGN

Enjoy spacious expanses of living areas with interlocking unit layouts as well as vast living rooms, bedrooms and walk-in closets\*

\*Selected units only

A1: 30.20 sq.m.