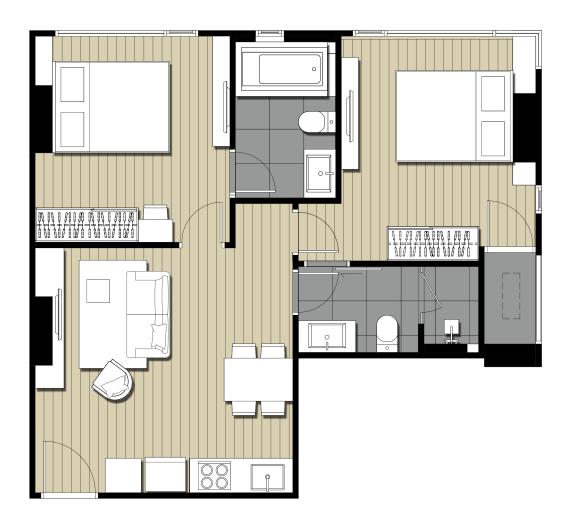

# FLOOR 9th - 20th

### FLOOR 21st

### FLOOR 22<sup>nd</sup>

### FLOOR 23rd

### FLOOR 24th

### FLOOR 25<sup>th</sup>

### FLOOR 26th

### FLOOR 27th - 28th

### FLOOR 29th

## FLOOR 30th