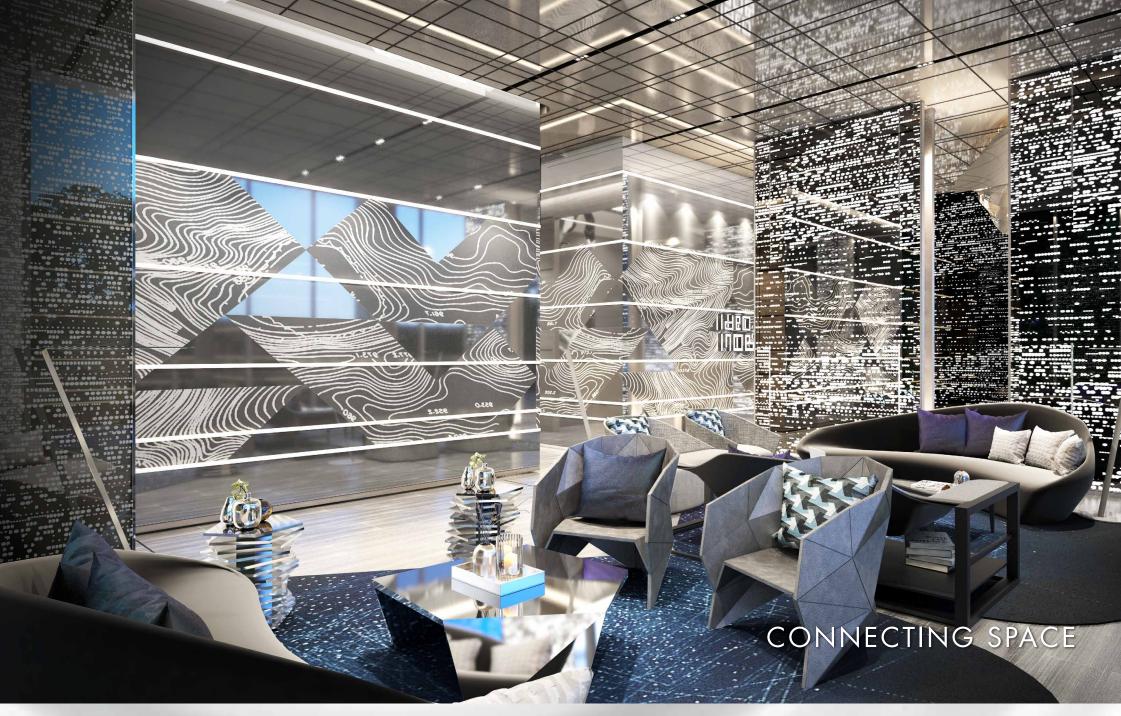

# LOCATION

### Convenience to every where

- 630 m. from BTS Victory Monument
- 135 m. to MRT Orange line
- Near Sirat Expressway
- 1 station to the airport rail link
- 3 stations to Siam Paragon and Chulalongkorn University
- Easy access to Central World, Ari and New CBD Rama 9
- Located in Soi Rangnam is lively location convenience 24-Hour

### Surrounded with the well-known Hospital & Faculty of Medicine

- Rajavithi , Phramongutklao Hospital and etc.
- Near by the future development project, Makkasan Complex











































# FLOOR PLAN

### GROUND FLOOR







# FLOOR 9th - 20th







### FLOOR 21st







### FLOOR 22<sup>nd</sup>







### FLOOR 23rd







### FLOOR 24th







### FLOOR 25<sup>th</sup>







### FLOOR 26th







### FLOOR 27th - 28th







### FLOOR 29th







## FLOOR 30th















### INTERLOCK UNITS DESIGN



### INTERLOCK UNITS LAYOUT DESIGN

การออกแบบ Layout ห้องพักอาศัยใหม่ ในรูปแบบ Inter Lock เพื่อเพิ่มพื้นที่การใช้สอย ส่งผลให้ฟังก์ชั่นของห้องสอดคล้อง กับการอยู่อาศัยจริง

\*เฉพาะบางห้องของโครงการเท่านั้น

### INTERLOCK UNITS LAYOUT DESIGN

Enjoy spacious expanses of living areas with interlocking unit layouts as well as vast living rooms, bedrooms and walk-in closets\*

\*Selected units only



A1: 30.20 sq.m.

















# A2-M: 27.9