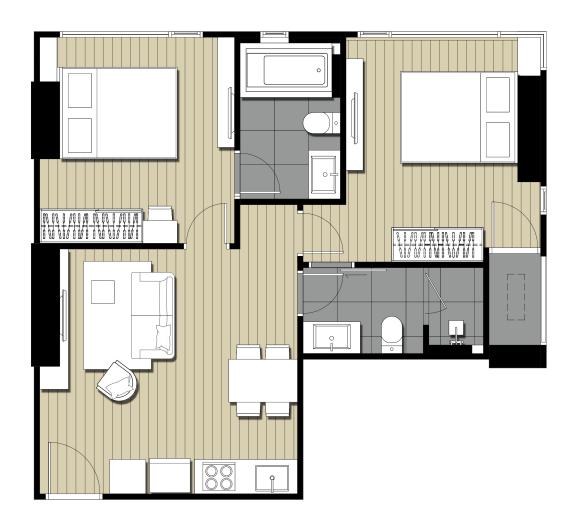

# FLOOR 9th - 20th

### FLOOR 21st

### FLOOR 22<sup>nd</sup>

### FLOOR 23rd

### FLOOR 24th

### FLOOR 25<sup>th</sup>

### FLOOR 26th

### FLOOR 27th - 28th

### FLOOR 29th

## FLOOR 30th