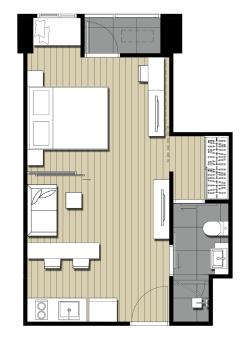

### FLOOR 23rd







### FLOOR 24th







### FLOOR 25<sup>th</sup>







### FLOOR 26th







### FLOOR 27th - 28th







### FLOOR 29th







## FLOOR 30th















### INTERLOCK UNITS DESIGN



### INTERLOCK UNITS LAYOUT DESIGN

การออกแบบ Layout ห้องพักอาศัยใหม่ ในรูปแบบ Inter Lock เพื่อเพิ่มพื้นที่การใช้สอย ส่งผลให้ฟังก์ชั่นของห้องสอดคล้อง กับการอยู่อาศัยจริง

\*เฉพาะบางห้องของโครงการเท่านั้น

### INTERLOCK UNITS LAYOUT DESIGN

Enjoy spacious expanses of living areas with interlocking unit layouts as well as vast living rooms, bedrooms and walk-in closets\*

\*Selected units only



A1: 30.20 sq.m.

















# A2-M: 27.90 sq.m. (Room No.10)









A3: 29.90 sq.m.





A3-M: 29.90 sq.m.









1 BEDROOM
Type A2 (Room No.15)
27.90 Sq.m.

























1 BEDROOM
Type B1 (Room No.08)
34.90 Sq.m.





B2: 34.95 sq.m.





B2-M: 34.95 sq.m.





B3: 34.95 sq.m.





вз-м: 34.95 sq.m.





B4: 34.95 sq.m.





B4-M: 34.95 sq.m.





B5: 34.50 sq.m.





в5-м: 34.50 sq.m.









1 BEDROOM Type B5 : 34.50 Sq.m.





B6: 34.20 sq.m.





в6-м: 34.20 sq.m.









в7-м: 40.50 sq.m.





B8: 30.20 sq.m.





B8-M: 30.20 sq.m.





B9: 30.10 sq.m.





в9-м: 30.10 sq.m.









C1-M (FL 9-20) : 57.70 sq.m.

















C2-M: 65.95 sq.m.





C3: 48.75 sq.m.





C3-M: 48.75 sq.m.





TYPICAL UNIT SPECIFICATION



\*As Standard spec or equivalent



KITCHEN EQUIPMENT and FINISHING SPECIFICATION





CERAMIC HOB: FRANKE FHD 301 302CT (2 Plates) for 1BED/1BED PLUS unit or FRANKE FHF605 604C T (4 Plates) for 2BED, 3Bed unit (or equivalent)