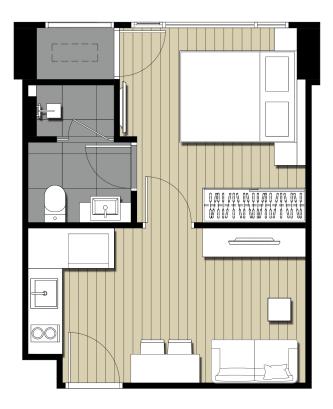

INTERLOCK UNITS LAYOUT DESIGN

Enjoy spacious expanses of living areas with interlocking unit layouts as well as vast living rooms, bedrooms and walk-in closets\*

\*Selected units only



A1: 30.20 sq.m.

















# A2-M: 27.90 sq.m. (Room No.10)









A3: 29.90 sq.m.





A3-M: 29.90 sq.m.









1 BEDROOM
Type A2 (Room No.15)
27.90 Sq.m.

























1 BEDROOM
Type B1 (Room No.08)
34.90 Sq.m.





B2: 34.95 sq.m.





B2-M: 34.95 sq.m.





B3: 34.95 sq.m.





вз-м: 34.95 sq.m.





B4: 34.95 sq.m.





B4-M: 34.95 sq.m.





B5: 34.50 sq.m.





в5-м: 34.50 sq.m.









1 BEDROOM Type B5 : 34.50 Sq.m.





B6: 34.20 sq.m.





в6-м: 34.20 sq.m.









в7-м: 40.50 sq.m.





B8: 30.20 sq.m.





B8-M: 30.20 sq.m.





B9: 30.10 sq.m.





в9-м: 30.10 sq.m.









C1-M (FL 9-20) : 57.70 sq.m.

















C2-M: 65.95 sq.m.





C3: 48.75 sq.m.





C3-M: 48.75 sq.m.





TYPICAL UNIT SPECIFICATION



\*As Standard spec or equivalent



KITCHEN EQUIPMENT and FINISHING SPECIFICATION





CERAMIC HOB: FRANKE FHD 301 302CT (2 Plates) for 1BED/1BED PLUS unit or FRANKE FHF605 604C T (4 Plates) for 2BED, 3Bed unit (or equivalent)



HOOD: FRANKE FTC6032 GR/XS V2 (or equivalent)





SINK: FRANKE BOX 210-36 / BXX 210-45 /BXX 210-54 (Depend on room size)



KITCHEN TAP : FRANKE : LAUSANNE







KITCHEN MATERIAL:
COUNTER TOP:
ARTIFICIAL STONE 12 mm. WHITE-GREY COLOR
CABINET SURACE:
LAMINATE HIGH-GLOSS WHITE COLOR & WOOD PATTERN

\*As Standard spec or equivalent



**SPECIFICATION BATHROOM ACCESSORIES 01** 



TOTO: Auto Washlet CST920W4 (For Mast