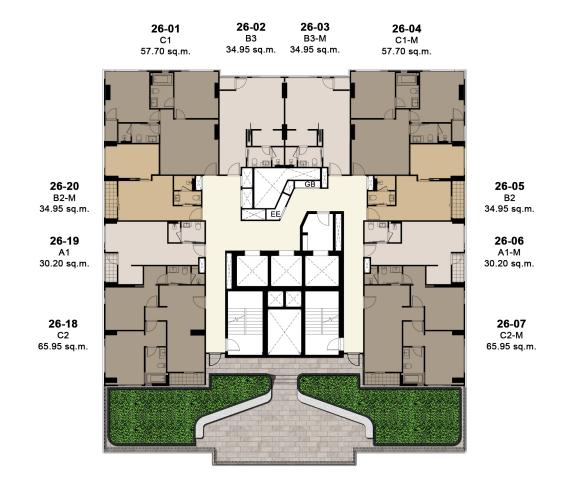

# LOCATION

### Convenience to every where

- 630 m. from BTS Victory Monument
- 135 m. to MRT Orange line
- Near Sirat Expressway
- 1 station to the airport rail link
- 3 stations to Siam Paragon and Chulalongkorn University
- Easy access to Central World, Ari and New CBD Rama 9
- Located in Soi Rangnam is lively location convenience 24-Hour

### Surrounded with the well-known Hospital & Faculty of Medicine

- Rajavithi , Phramongutklao Hospital and etc.
- Near by the future development project, Makkasan Complex











































# FLOOR PLAN

### GROUND FLOOR







# FLOOR 9th - 20th







### FLOOR 21st







### FLOOR 22<sup>nd</sup>







### FLOOR 23rd







### FLOOR 24th







### FLOOR 25<sup>th</sup>







### FLOOR 26th







### FLOOR 27th - 28th







### FLOOR 29th







## FLOOR 30th















### INTERLOCK UNITS DESIGN



### INTERLOCK UNITS LAYOUT DESIGN

การออกแบบ Layout ห้องพักอาศัยใหม่ ในรูปแบบ Inter Lock เพื่อเพิ่มพื้นที่การใช้สอย ส่งผลให้ฟังก์ชั่นของห้องสอดคล้อง กับการอยู่อาศัยจริง

\*เฉพาะบางห้องของโครงการเท่านั้น

### INTERLOCK UNITS LAYOUT DESIGN

Enjoy spacious expanses of living areas with interlocking unit layouts as well as vast living rooms, bedrooms and walk-in closets\*

\*Selected units only



A1: 30.20 sq.m.

















# A2-M: 27.90 sq.m. (Room No.10)









A3: 29.90 sq.m.





A3-M: 29.90 sq.m.









1 BEDROOM
Type A2 (Room No.15)
27.90 Sq.m.

























1 BEDROOM
Type B1 (Room No.08)
34.90 Sq.m.





B2: 34.95 sq.m.





B2-M: 34.95 sq.m.





B3: 34