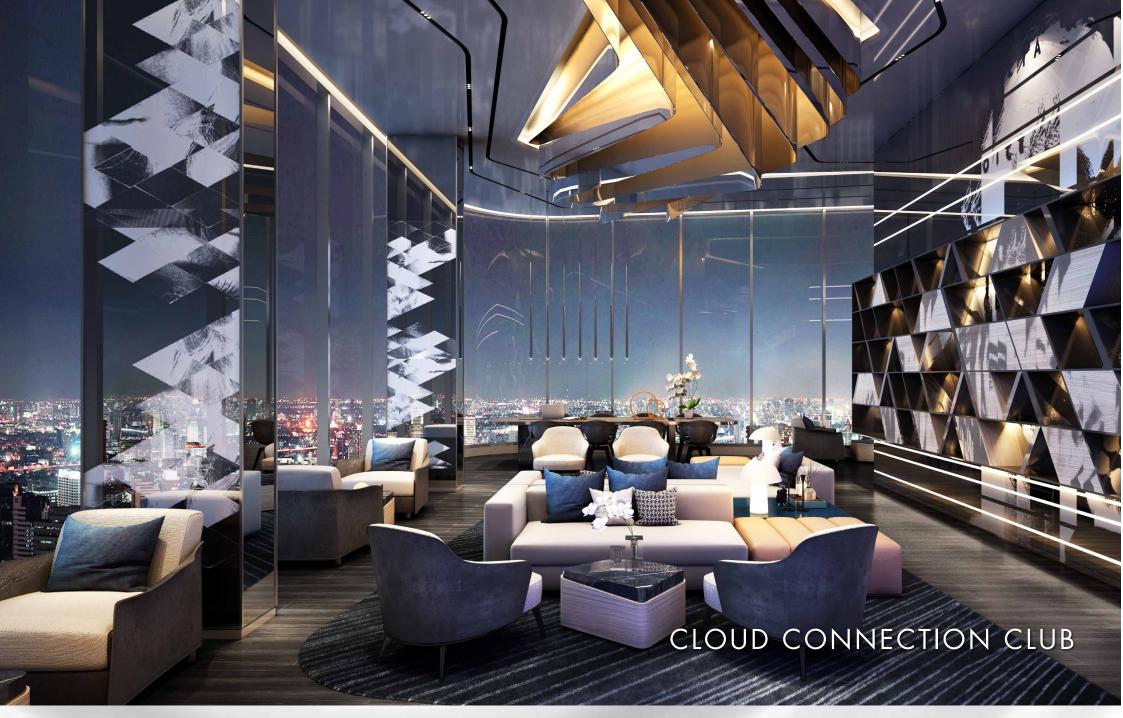

# LOCATION

### Convenience to every where

- 630 m. from BTS Victory Monument
- 135 m. to MRT Orange line
- Near Sirat Expressway
- 1 station to the airport rail link
- 3 stations to Siam Paragon and Chulalongkorn University
- Easy access to Central World, Ari and New CBD Rama 9
- Located in Soi Rangnam is lively location convenience 24-Hour

### Surrounded with the well-known Hospital & Faculty of Medicine

- Rajavithi , Phramongutklao Hospital and etc.
- Near by the future development project, Makkasan Complex











































# FLOOR PLAN

### GROUND FLOOR







# FLOOR 9th - 20th







### FLOOR 21st







### FLOOR 22<sup>nd</sup>







### FLOOR 23rd







### FLOOR 24th







### FLOOR 25<sup>th</sup>







### FLOOR 26th







### FLOOR 27th - 28th







### FLOOR 29th







## FLOOR 30th















### INTERLOCK UNITS DESIGN



### INTERLOCK UNITS LAYOUT DESIGN

การออกแบบ Layout ห้องพักอาศัยใหม่ ในรูปแบบ Inter Lock เพื่อเพิ่มพื้นที่การใช้สอย ส่งผลให้ฟังก์ชั่นของห้องสอดคล้อง กับการอยู่อาศัยจริง

\*เฉพาะบางห้องของโครงการเท่านั้น

### INTERLOCK UNITS LAYOUT DESIGN

Enjoy spacious expanses of living areas with interlocking unit layouts as well as vast living rooms, bedrooms and walk-in closets\*

\*Selected units only



A1: 30.20 sq.m.

















# A2-M: 27.90 sq.m. (Room No.1