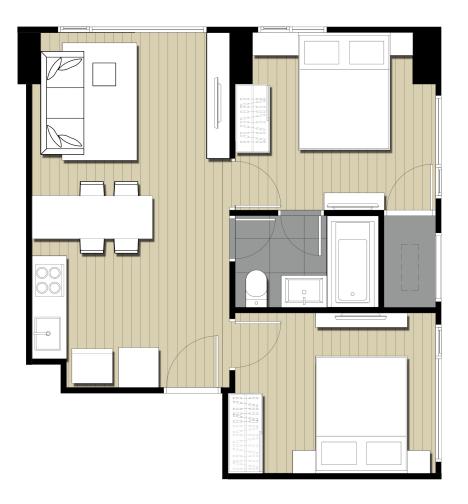

# A2-M: 27.90 sq.m. (Room No.10)

A3: 29.90 sq.m.

A3-M: 29.90 sq.m.

1 BEDROOM
Type A2 (Room No.15)
27.90 Sq.m.

1 BEDROOM
Type B1 (Room No.08)
34.90 Sq.m.

B2: 34.95 sq.m.

B2-M: 34.95 sq.m.

B3: 34.95 sq.m.