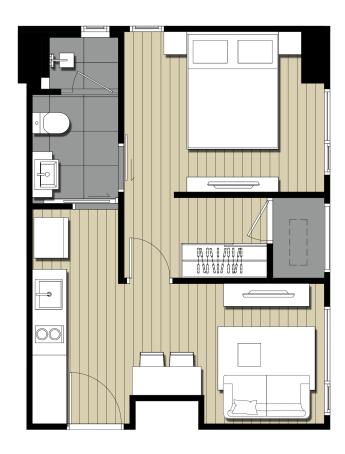

อเพิ่มพื้นที่การใช้สอย ส่งผลให้ฟังก์ชั่นของห้องสอดคล้อง กับการอยู่อาศัยจริง

\*เฉพาะบางห้องของโครงการเท่านั้น

### INTERLOCK UNITS LAYOUT DESIGN

Enjoy spacious expanses of living areas with interlocking unit layouts as well as vast living rooms, bedrooms and walk-in closets\*

\*Selected units only



A1: 30.20 sq.m.

















# A2-M: 27.90 sq.m. (Room No.10)









A3: 29.90 sq.m.





A3-M: 29.90 sq.m.









1 BEDROOM
Type A2 (Room No.15)
27.90 Sq.m.

























1 BEDROOM
Type B1 (Room No.08)
34.90 Sq.m.





B2: 34.95 sq.m.





B2-M: 34.95 sq.m.





B3: 34.95 sq.m.





вз-м: 34.95 sq.m.





B4: 34.95 sq.m.





B4-M: 34.95 sq.m.





B5: 34.50 sq.m.





в5-м: 34.50 sq.m.









1 BEDROOM Type B5 : 34.50 Sq.m.





B6: 34.20 sq.m.





в6-м: 34.20 sq.m.









в7-м: 40.50 sq.m.





B8: 30.20 sq.m.





B8-M: 30.20 sq.m.





B9: 30.10 sq.m.





в9-м: 30.10 sq.m.









C1-M (FL 9-20) : 57.70 sq.m.

















C2-M: 65.95 sq.m.





C3: 48.75 sq.m.





C3-M: 48.75 sq.m.





TYPICAL UNIT SPECIFICATION



\*As Standard spec or equivalent



KITCHEN EQUIPMENT and FINISHING SPECIFICATION





CERAMIC HOB: FRANKE FHD 301 302CT (2 Plates) for 1BED/1BED PLUS unit or FRANKE FHF605 604C T (4 Plates) for 2BED, 3Bed unit (or equivalent)



HOOD: FRANKE FTC6032 GR/XS V2 (or equivalent)





SINK: FRANKE BOX 210-36 / BXX 210-45 /BXX 210-54 (Depend on room size)



KITCHEN TAP : FRANKE : LAUSANNE







KITCHEN MATERIAL:
COUNTER TOP:
ARTIFICIAL STONE 12 mm. WHITE-GREY COLOR
CABINET SURACE:
LAMINATE HIGH-GLOSS WHITE COLOR & WOOD PATTERN

\*As