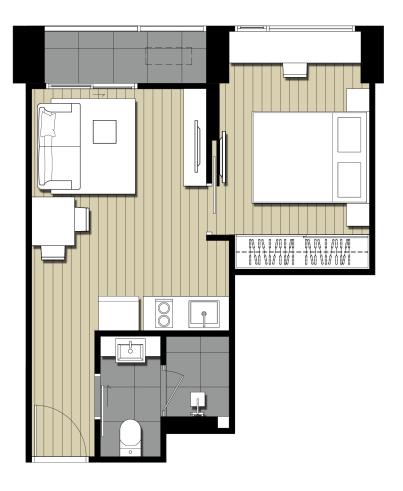

R 26th







### FLOOR 27th - 28th







### FLOOR 29th







## FLOOR 30th















### INTERLOCK UNITS DESIGN



### INTERLOCK UNITS LAYOUT DESIGN

การออกแบบ Layout ห้องพักอาศัยใหม่ ในรูปแบบ Inter Lock เพื่อเพิ่มพื้นที่การใช้สอย ส่งผลให้ฟังก์ชั่นของห้องสอดคล้อง กับการอยู่อาศัยจริง

\*เฉพาะบางห้องของโครงการเท่านั้น

### INTERLOCK UNITS LAYOUT DESIGN

Enjoy spacious expanses of living areas with interlocking unit layouts as well as vast living rooms, bedrooms and walk-in closets\*

\*Selected units only



A1: 30.20 sq.m.

















# A2-M: 27.90 sq.m. (Room No.10)









A3: 29.90 sq.m.





A3-M: 29.90 sq.m.









1 BEDROOM
Type A2 (Room No.15)
27.90 Sq.m.

























1 BEDROOM
Type B1 (Room No.08)
34.90 Sq.m.





B2: 34.95 sq.m.





B2-M: 34.95 sq.m.





B3: 34.95 sq.m.





вз-м: 34.95 sq.m.





B4: 34.95 sq.m.





B4-M: 34.95 sq.m.





B5: 34.50 sq.m.





в5-м: 34.50 sq.m.









1 BEDROOM Type B5 : 34.50 Sq.m.





B6: 34.20 sq.m.





в6-м: 34.20 sq.m.









в7-м: 40.50 sq.m.





B8: 30.20 sq.m.





B8-M: 30.20 sq.m.





B9: 30.10 sq.m.





в9-м: 30.10 sq.m.









C1-M (FL 9-20) : 57.70 sq.m.

















C2-M: 65.95 sq.m.





C3: 48.75 sq.m.





C3-M: 48.75 sq.m.





TYPICAL UNIT SPECIFICATION



\*As Standard spec or equivalent



KITCHEN EQUIPMENT and FINISHING SPECIFICATION





CERAMIC HOB: FRANKE FHD 301 302CT (2 Plates) for 1BED/1BED PLUS unit or FRANKE FHF605 604C T (4 Plates) for 2BED, 3Bed unit (or equivalent)



HOOD: FRANKE FTC6032 GR/XS V2 (or equivalent)





SINK: FRANKE BOX 210-36 / BXX 210-45