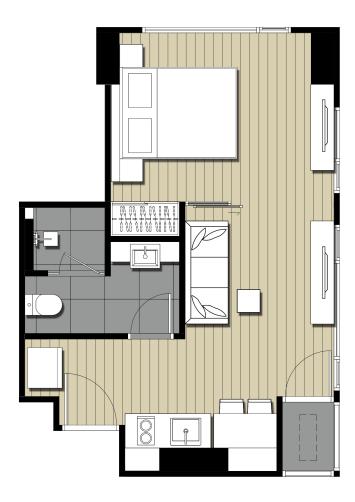

RLOCK UNITS LAYOUT DESIGN

การออกแบบ Layout ห้องพักอาศัยใหม่ ในรูปแบบ Inter Lock เพื่อเพิ่มพื้นที่การใช้สอย ส่งผลให้ฟังก์ชั่นของห้องสอดคล้อง กับการอยู่อาศัยจริง

\*เฉพาะบางห้องของโครงการเท่านั้น

### INTERLOCK UNITS LAYOUT DESIGN

Enjoy spacious expanses of living areas with interlocking unit layouts as well as vast living rooms, bedrooms and walk-in closets\*

\*Selected units only



A1: 30.20 sq.m.

















# A2-M: 27.90 sq.m. (Room No.10)









A3: 29.90 sq.m.





A3-M: 29.90 sq.m.









1 BEDROOM
Type A2 (Room No.15)
27.90 Sq.m.

























1 BEDROOM
Type B1 (Room No.08)
34.90 Sq.m.





B2: 34.95 sq.m.





B2-M: 34.95 sq.m.





B3: 34.95 sq.m.





вз-м: 34.95 sq.m.





B4: 34.95 sq.m.





B4-M: 34.95 sq.m.





B5: 34.50 sq.m.





в5-м: 34.50 sq.m.









1 BEDROOM Type B5 : 34.50 Sq.m.





B6: 34.20 sq.m.





в6-м: 34.20 sq.m.









в7-м: 40.50 sq.m.





B8: 30.20 sq.m.





B8-M: 30.20 sq.m.





B9: 30.10 sq.m.





в9-м: 30.10 sq.m.









C1-M (FL 9-20) : 57.70 sq.m.

















C2-M: 65.95 sq.m.





C3: 48.75 sq.m.





C3-M: 48.75 sq.m.





TYPICAL UNIT SPECIFICATION



\*As Standard spec or equivalent



KITCHEN EQUIPMENT and FINISHING SPECIFICATION





CERAMIC HOB: FRANKE FHD 301 302CT (2 Plates) for 1BED/1BED PLUS unit or FRANKE FHF605 604C T (4 Plates) for 2BED, 3Bed unit (or equivalent)



HOOD: FRANKE FTC6032 GR/XS V2 (or equivalent)





SINK: FRANKE BOX 210-36 / BXX 210-45 /BXX 210-54 (Depend on room size)



KITCHEN TAP : FRANKE : LAUSANNE







KITCHEN MATERIAL:
COUNTER TOP:
ARTIFICIAL STONE 12 mm.