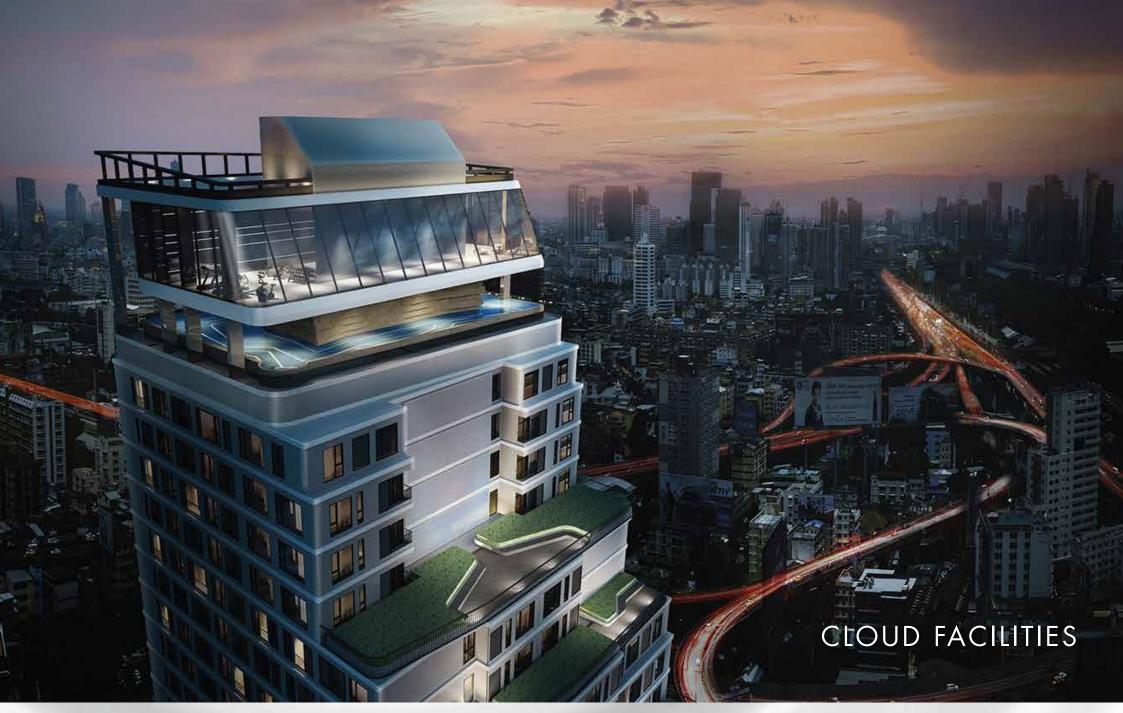

# LOCATION

### Convenience to every where

- 630 m. from BTS Victory Monument
- 135 m. to MRT Orange line
- Near Sirat Expressway
- 1 station to the airport rail link
- 3 stations to Siam Paragon and Chulalongkorn University
- Easy access to Central World, Ari and New CBD Rama 9
- Located in Soi Rangnam is lively location convenience 24-Hour

### Surrounded with the well-known Hospital & Faculty of Medicine

- Rajavithi , Phramongutklao Hospital and etc.
- Near by the future development project, Makkasan Complex











































# FLOOR PLAN

### GROUND FLOOR







# FLOOR 9th - 20th







### FLOOR 21st







### FLOOR 22<sup>nd</sup>







### FLOOR 23rd







### FLOOR 24th







### FLOOR 25<sup>th</sup>







### FLOOR 26th







### FLOOR 27th - 28th







### FLOOR 29th







## FLOOR 30th















### INTERLOCK UNITS DESIGN



### INTERLOCK UNITS LAYOUT DESIGN

การออกแบบ Layout ห้องพักอาศัยใหม่ ในรูปแบบ Inter Lock เพื่อเพิ่มพื้นที่การใช้สอย ส่งผลให้ฟังก์ชั่นของห้องสอดคล้อง กับการอยู่อาศัยจริง

\*เฉพาะบางห้องของโครงการเท่านั้น

### INTERLOCK UNITS LAYOUT DESIGN

Enjoy spacious expanses of living areas with interlocking unit layouts as well as vast living rooms, bedrooms and walk-in closets\*

\*Selected units only



A1: 30.20 sq.m.

















# A2-M: 27.90 sq.m. (Roo