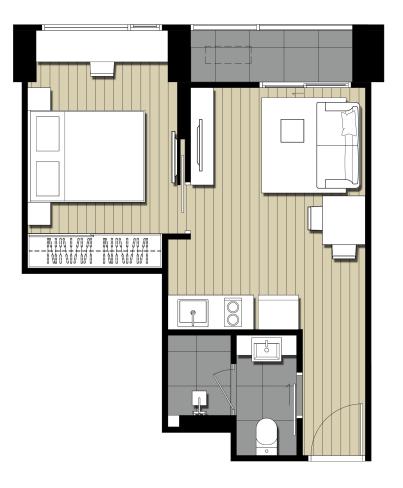

h</sup>







### FLOOR 26th







### FLOOR 27th - 28th







### FLOOR 29th







## FLOOR 30th















### INTERLOCK UNITS DESIGN



### INTERLOCK UNITS LAYOUT DESIGN

การออกแบบ Layout ห้องพักอาศัยใหม่ ในรูปแบบ Inter Lock เพื่อเพิ่มพื้นที่การใช้สอย ส่งผลให้ฟังก์ชั่นของห้องสอดคล้อง กับการอยู่อาศัยจริง

\*เฉพาะบางห้องของโครงการเท่านั้น

### INTERLOCK UNITS LAYOUT DESIGN

Enjoy spacious expanses of living areas with interlocking unit layouts as well as vast living rooms, bedrooms and walk-in closets\*

\*Selected units only



A1: 30.20 sq.m.

















# A2-M: 27.90 sq.m. (Room No.10)









A3: 29.90 sq.m.





A3-M: 29.90 sq.m.









1 BEDROOM
Type A2 (Room No.15)
27.90 Sq.m.

























1 BEDROOM
Type B1 (Room No.08)
34.90 Sq.m.





B2: 34.95 sq.m.





B2-M: 34.95 sq.m.





B3: 34.95 sq.m.





вз-м: 34.95 sq.m.





B4: 34.95 sq.m.





B4-M: 34.95 sq.m.





B5: 34.50 sq.m.





в5-м: 34.50 sq.m.









1 BEDROOM Type B5 : 34.50 Sq.m.





B6: 34.20 sq.m.





в6-м: 34.20 sq.m.









в7-м: 40.50 sq.m.





B8: 30.20 sq.m.





B8-M: 30.20 sq.m.





B9: 30.10 sq.m.





в9-м: 30.10 sq.m.









C1-M (FL 9-20) : 57.70 sq.m.

















C2-M: 65.95 sq.m.





C3: 48.75 sq.m.





C3-M: 48.75 sq.m.





TYPICAL UNIT SPECIFICATION



\*As Standard spec or equivalent



KITCHEN EQUIPMENT and FINISHING SPECIFICATION





CERAMIC HOB: FRANKE FHD 301 302CT (2 Plates) for 1BED/1BED PLUS unit or FRANKE FHF605 604C T (4 Plates) for 2BED, 3Bed unit (or equivalent)



HOOD: FRANKE FTC6032 GR/XS V2 (or equivalent)





SINK: FRANKE