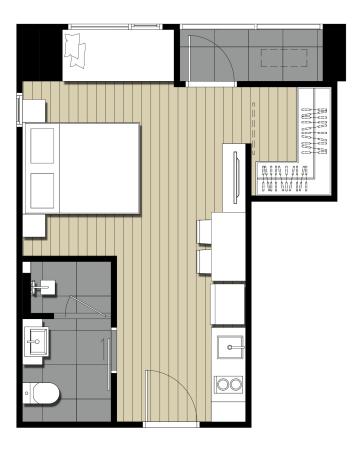

FLOOR 9th - 20th







### FLOOR 21st







### FLOOR 22<sup>nd</sup>







### FLOOR 23rd







### FLOOR 24th







### FLOOR 25<sup>th</sup>







### FLOOR 26th







### FLOOR 27th - 28th







### FLOOR 29th







## FLOOR 30th















### INTERLOCK UNITS DESIGN



### INTERLOCK UNITS LAYOUT DESIGN

การออกแบบ Layout ห้องพักอาศัยใหม่ ในรูปแบบ Inter Lock เพื่อเพิ่มพื้นที่การใช้สอย ส่งผลให้ฟังก์ชั่นของห้องสอดคล้อง กับการอยู่อาศัยจริง

\*เฉพาะบางห้องของโครงการเท่านั้น

### INTERLOCK UNITS LAYOUT DESIGN

Enjoy spacious expanses of living areas with interlocking unit layouts as well as vast living rooms, bedrooms and walk-in closets\*

\*Selected units only



A1: 30.20 sq.m.

















# A2-M: 27.90 sq.m. (Room No.10)









A3: 29.90 sq.m.





A3-M: 29.90 sq.m.









1 BEDROOM
Type A2 (Room No.15)
27.90 Sq.m.

























1 BEDROOM
Type B1 (Room No.08)
34.90 Sq.m.





B2: 34.95 sq.m.





B2-M: 34.95 sq.m.





B3: 34.95 sq.m.





вз-м: 34.95 sq.m.





B4: 34.95 sq.m.





B4-M: 34.95 sq.m.





B5: 34.50 sq.m.





в5-м: 34.50 sq.m.









1 BEDROOM Type B5 : 34.50 Sq.m.





B6: 34.20 sq.m.





в6-м: 34.20 sq.m.









в7-м: 40.50 sq.m.





B8: 30.20 sq.m.





B8-M: 30.20 sq.m.





B9: 30.10 sq.m.





в9-м: 30.10 sq.m.









C1-M (FL 9-20) : 57.70 sq.m.

















C2-M: 65.95 sq.m.





C3: 48.75 sq.m.





C3-M: 48.75 sq.m.





TYPICAL UNIT SPECIFICATION



\*As Standard spec or equivalent



KITCHEN EQUIPMENT and FINISHING SPECIFICATION





CERAMIC HOB: FRANKE FHD 301 302CT (2 Plates) for 1BED/1BED PLUS un