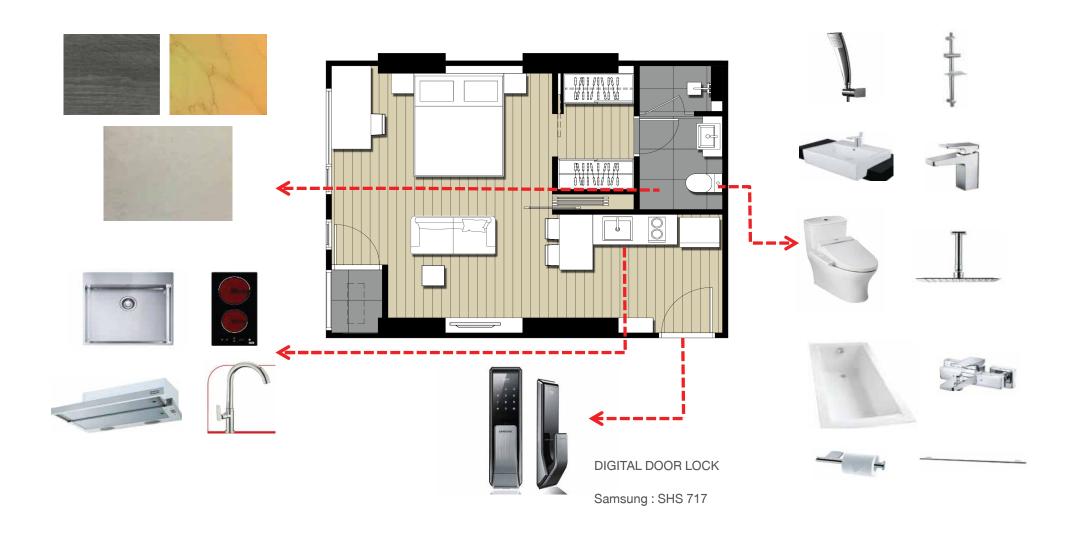

C3-M: 48.75 sq.m.

TYPICAL UNIT SPECIFICATION

\*As Standard spec or equivalent

KITCHEN EQUIPMENT and FINISHING SPECIFICATION

CERAMIC HOB: FRANKE FHD 301 302CT (2 Plates) for 1BED/1BED PLUS unit or FRANKE FHF605 604C T (4 Plates) for 2BED, 3Bed unit (or equivalent)

HOOD: FRANKE FTC6032 GR/XS V2 (or equivalent)

SINK: FRANKE BOX 210-36 / BXX 210-45 /BXX 210-54 (Depend on room size)

KITCHEN TAP : FRANKE : LAUSANNE

KITCHEN MATERIAL:
COUNTER TOP:
ARTIFICIAL STONE 12 mm. WHITE-GREY COLOR
CABINET SURACE:
LAMINATE HIGH-GLOSS WHITE COLOR & WOOD PATTERN

\*As Standard spec or equivalent

**SPECIFICATION BATHROOM ACCESSORIES 01** 

TOTO: Auto Washlet CST920W4 (For Master bathroom only; And 2set for 3BED unit)

TOTO: Close Coupled Toilet w/Seat CST320 (For 2BED/3BED, 2nd toilet only)

TOTO: Shower Spray THX20MCRB (For 2BED/3BED, 2nd toilet only)

TOTO: Single Lever Lavatory Faucet (Cold Wat.) TTLR105FK (All type)

SEMI RECESSED BASIN TOTO: LW647CJW/F (For Studio/1BED/1BED PLUS type)

**UNDERCOUNTER BASIN** TOTO: LW596RB (For 2BED/3BED unit)

**TOILET FITTING** 

<sup>\*</sup>As Standard spec or equivalent

**BATHROOM ACCESSORIES 02 SPECIFICATION** 

# Only 1 BED Type A3, A4 and all 2BED/3BED type

**BAHT TUB** 

TOTO: K-45703X-0 Size: 750x1500x450

(Only for 60 sq.m. unit)

**BATH MIXER TAPS** 

TOTO: K-45370X-4-CP

(Only for 60 sq.m. unit)

SHOWER HEAD

**TOTO: HAND AIR SHOWER** 

TTSH103ECFK

SLIDING RAIL

TOTO: TTSR701K

RAIN SHOWER HEAD **SQUARE SIZE 8"** 

TOTO: K-13695X-CP

**CLOTHES RACK** 

TOTO: K-72559X-CP

TISSUE HOLDER

TOTO: K-72565X-CP

SHOWER SCREEN / DOOR Frameless Tempered at least 10 mm. H 1.80 m

STAINLESS FLOOR DRAIN SIZE 2": DM HOME DM BATH155-4

**VENTILATION FAN** PANASONIC SPEC TO BE CONFIRMED

<sup>\*</sup>As Standard spec or equivalent

**LIGHTING FIXTURE & POWER OUTLET SPECIFICATION** 

**OUTLET PLUG** Schneider: Vivace White

**RING BELL** Schneider: Vivace White

**SWITCH** Schneider: Vivace White

PHONE / TV OUTLET Schneider: Vivace White

L&E: Recessed Downlight (Round Panel)

<sup>\*</sup>As Standard spec or equivalent

MATERIAL SPECIFICATION SPECIFICATION