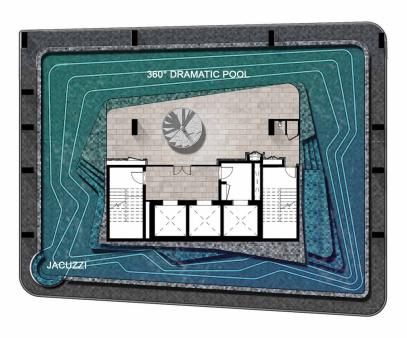

0 m. from BTS Victory Monument
- 135 m. to MRT Orange line
- Near Sirat Expressway
- 1 station to the airport rail link
- 3 stations to Siam Paragon and Chulalongkorn University
- Easy access to Central World, Ari and New CBD Rama 9
- Located in Soi Rangnam is lively location convenience 24-Hour

### Surrounded with the well-known Hospital & Faculty of Medicine

- Rajavithi , Phramongutklao Hospital and etc.
- Near by the future development project, Makkasan Complex











































# FLOOR PLAN

### GROUND FLOOR







# FLOOR 9th - 20th







### FLOOR 21st







### FLOOR 22<sup>nd</sup>







### FLOOR 23rd







### FLOOR 24th







### FLOOR 25<sup>th</sup>







### FLOOR 26th







### FLOOR 27th - 28th







### FLOOR 29th







## FLOOR 30th















### INTERLOCK UNITS DESIGN



### INTERLOCK UNITS LAYOUT DESIGN

การออกแบบ Layout ห้องพักอาศัยใหม่ ในรูปแบบ Inter Lock เพื่อเพิ่มพื้นที่การใช้สอย ส่งผลให้ฟังก์ชั่นของห้องสอดคล้อง กับการอยู่อาศัยจริง

\*เฉพาะบางห้องของโครงการเท่านั้น

### INTERLOCK UNITS LAYOUT DESIGN

Enjoy spacious expanses of living areas with interlocking unit layouts as well as vast living rooms, bedrooms and walk-in closets\*

\*Selected units only



A1: 30.20 sq.m.

















# A2-M: 27.90 sq.m. (Room No.10)









A3: 29.90 sq.m.





A3-M: 29.90 sq.m.









1 BEDROOM
Type A2 (Room No.15)
27.90 Sq.m.

























1 BEDROOM
Type B1 (Room No.08)
34.90 Sq.m.





B2: 34.95 sq.m.





B2-M: 34.95 sq.m.





B3: 34.95 sq.m.





вз-м: 34.95 sq.m.





B4: 34.95 sq.m.





B4-M: 34.95 s