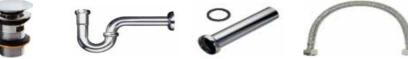

**TOILET FITTING** 

<sup>\*</sup>As Standard spec or equivalent

**BATHROOM ACCESSORIES 02 SPECIFICATION** 

# Only 1 BED Type A3, A4 and all 2BED/3BED type

**BAHT TUB** 

TOTO: K-45703X-0 Size: 750x1500x450

(Only for 60 sq.m. unit)

**BATH MIXER TAPS** 

TOTO: K-45370X-4-CP

(Only for 60 sq.m. unit)

SHOWER HEAD

**TOTO: HAND AIR SHOWER** 

TTSH103ECFK

SLIDING RAIL

TOTO: TTSR701K

RAIN SHOWER HEAD **SQUARE SIZE 8"** 

TOTO: K-13695X-CP

**CLOTHES RACK** 

TOTO: K-72559X-CP

TISSUE HOLDER

TOTO: K-72565X-CP

SHOWER SCREEN / DOOR Frameless Tempered at least 10 mm. H 1.80 m

STAINLESS FLOOR DRAIN SIZE 2": DM HOME DM BATH155-4

**VENTILATION FAN** PANASONIC SPEC TO BE CONFIRMED

<sup>\*</sup>As Standard spec or equivalent