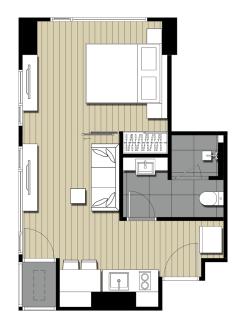

# A2-M: 27.90 sq.m. (Room No.10)

A3: 29.90 sq.m.

A3-M: 29.90 sq.m.

1 BEDROOM
Type A2 (Room No.15)
27.90 Sq.m.

1 BEDROOM
Type B1 (Room No.08)
34.90 Sq.m.

B2: 34.95 sq.m.

B2-M: 34.95 sq.m.

B3: 34.95 sq.m.