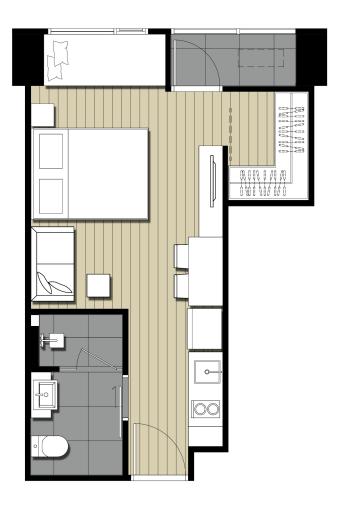

an Complex











































# FLOOR PLAN

### GROUND FLOOR







# FLOOR 9th - 20th







### FLOOR 21st







### FLOOR 22<sup>nd</sup>







### FLOOR 23rd







### FLOOR 24th







### FLOOR 25<sup>th</sup>







### FLOOR 26th







### FLOOR 27th - 28th







### FLOOR 29th







## FLOOR 30th















### INTERLOCK UNITS DESIGN



### INTERLOCK UNITS LAYOUT DESIGN

การออกแบบ Layout ห้องพักอาศัยใหม่ ในรูปแบบ Inter Lock เพื่อเพิ่มพื้นที่การใช้สอย ส่งผลให้ฟังก์ชั่นของห้องสอดคล้อง กับการอยู่อาศัยจริง

\*เฉพาะบางห้องของโครงการเท่านั้น

### INTERLOCK UNITS LAYOUT DESIGN

Enjoy spacious expanses of living areas with interlocking unit layouts as well as vast living rooms, bedrooms and walk-in closets\*

\*Selected units only



A1: 30.20 sq.m.

















# A2-M: 27.90 sq.m. (Room No.10)









A3: 29.90 sq.m.





A3-M: 29.90 sq.m.









1 BEDROOM
Type A2 (Room No.15)
27.90 Sq.m.

























1 BEDROOM
Type B1 (Room No.08)
34.90 Sq.m.





B2: 34.95 sq.m.





B2-M: 34.95 sq.m.





B3: 34.95 sq.m.





вз-м: 34.95 sq.m.





B4: 34.95 sq.m.





B4-M: 34.95 sq.m.





B5: 34.50 sq.m.





в5-м: 34.50 sq.m.









1 BEDROOM Type B5 : 34.50 Sq.m.





B6: 34.20 sq.m.





в6-м: 34.20 sq.m.









в7-м: 40.50 sq.m.





B8: 30.20 sq.m.





B8-M: 30.20 sq.m.





B9: 30.10 sq.m.





в9-м: 30.10 sq.m.









C1-M (FL 9-20) : 57.70 sq.m.

















C2-M: 65.95 sq.m.





C3: 48.75 sq.m.





C3-M: 48.75 sq.m.





TYPICAL UNIT SPECIFICATION



\*As Standard spec or equivalent



KITCHEN EQUIPMENT and F