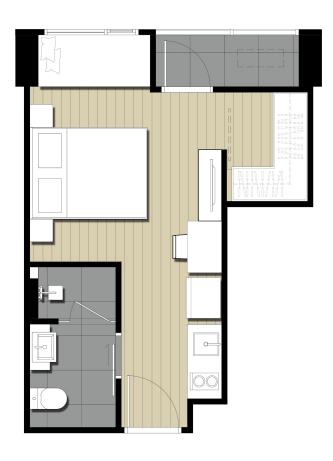

# FLOOR PLAN

### GROUND FLOOR







# FLOOR 9th - 20th







### FLOOR 21st







### FLOOR 22<sup>nd</sup>







### FLOOR 23rd







### FLOOR 24th







### FLOOR 25<sup>th</sup>







### FLOOR 26th







### FLOOR 27th - 28th







### FLOOR 29th







## FLOOR 30th















### INTERLOCK UNITS DESIGN



### INTERLOCK UNITS LAYOUT DESIGN

การออกแบบ Layout ห้องพักอาศัยใหม่ ในรูปแบบ Inter Lock เพื่อเพิ่มพื้นที่การใช้สอย ส่งผลให้ฟังก์ชั่นของห้องสอดคล้อง กับการอยู่อาศัยจริง

\*เฉพาะบางห้องของโครงการเท่านั้น

### INTERLOCK UNITS LAYOUT DESIGN

Enjoy spacious expanses of living areas with interlocking unit layouts as well as vast living rooms, bedrooms and walk-in closets\*

\*Selected units only



A1: 30.20 sq.m.

















# A2-M: 27.90 sq.m. (Room No.10)









A3: 29.90 sq.m.





A3-M: 29.90 sq.m.









1 BEDROOM
Type A2 (Room No.15)
27.90 Sq.m.

























1 BEDROOM
Type B1 (Room No.08)
34.90 Sq.m.





B2: 34.95 sq.m.





B2-M: 34.95 sq.m.





B3: 34.95 sq.m.





вз-м: 34.95 sq.m.





B4: 34.95 sq.m.





B4-M: 34.95 sq.m.





B5: 34.50 sq.m.





в5-м: 34.50 sq.m.









1 BEDROOM Type B5 : 34.50 Sq.m.





B6: 34.20 sq.m.





в6-м: 34.20 sq.m.









в7-м: 40.50 sq.m.





B8: 30.20 sq.m.





B8-M: 30.20 sq.m.





B9: 30.10 sq.m.





в9-м: 30.10 sq.m.









C1-M (FL 9-20) : 57.70 sq.m.

















C2-M: 65.95 sq.m.





C3: 48.75 sq.m.





C3-M: 48.75 sq.m.





TYPICAL UNIT SPECIFICATION



\*As Standard spec or equivalent



KITCHEN EQUIPMENT and FINISHING SPECIFICATION





CERAMIC HOB: FRANK