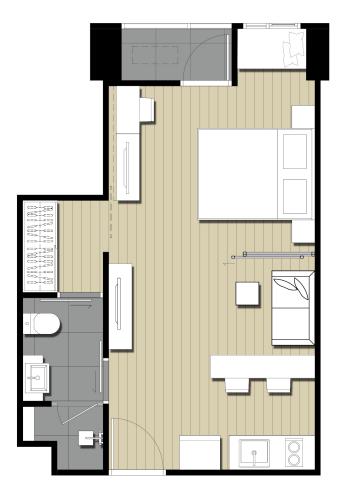

d</sup>







### FLOOR 23rd







### FLOOR 24th







### FLOOR 25<sup>th</sup>







### FLOOR 26th







### FLOOR 27th - 28th







### FLOOR 29th







## FLOOR 30th















### INTERLOCK UNITS DESIGN



### INTERLOCK UNITS LAYOUT DESIGN

การออกแบบ Layout ห้องพักอาศัยใหม่ ในรูปแบบ Inter Lock เพื่อเพิ่มพื้นที่การใช้สอย ส่งผลให้ฟังก์ชั่นของห้องสอดคล้อง กับการอยู่อาศัยจริง

\*เฉพาะบางห้องของโครงการเท่านั้น

### INTERLOCK UNITS LAYOUT DESIGN

Enjoy spacious expanses of living areas with interlocking unit layouts as well as vast living rooms, bedrooms and walk-in closets\*

\*Selected units only



A1: 30.20 sq.m.

















# A2-M: 27.90 sq.m. (Room No.10)









A3: 29.90 sq.m.





A3-M: 29.90 sq.m.









1 BEDROOM
Type A2 (Room No.15)
27.90 Sq.m.

























1 BEDROOM
Type B1 (Room No.08)
34.90 Sq.m.





B2: 34.95 sq.m.





B2-M: 34.95 sq.m.





B3: 34.95 sq.m.





вз-м: 34.95 sq.m.





B4: 34.95 sq.m.





B4-M: 34.95 sq.m.





B5: 34.50 sq.m.





в5-м: 34.50 sq.m.









1 BEDROOM Type B5 : 34.50 Sq.m.





B6: 34.20 sq.m.





в6-м: 34.20 sq.m.









в7-м: 40.50 sq.m.





B8: 30.20 sq.m.





B8-M: 30.20 sq.m.





B9: 30.10 sq.m.





в9-м: 30.10 sq.m.









C1-M (FL 9-20) : 57.70 sq.m.

















C2-M: 65.95 sq.m.





C3: 48.75 sq.m.





C3-M: 48.75 sq.m.





TYPICAL UNIT SPECIFICATION



\*As Standard spec or equivalent



KITCHEN EQUIPMENT and FINISHING SPECIFICATION





CERAMIC HOB: FRANKE FHD 301 302CT (2 Plates) for 1BED/1BED PLUS unit or FRANKE FHF605 604C T (4 Plates) for 2BED, 3Bed unit (or eq