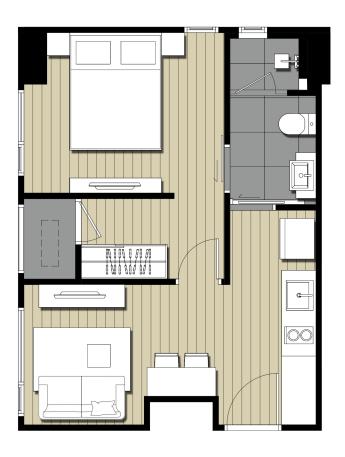

вз-м: 34.95 sq.m.

B4: 34.95 sq.m.

B4-M: 34.95 sq.m.

B5: 34.50 sq.m.

в5-м: 34.50 sq.m.

1 BEDROOM Type B5 : 34.50 Sq.m.

B6: 34.20 sq.m.

в6-м: 34.20 sq.m.