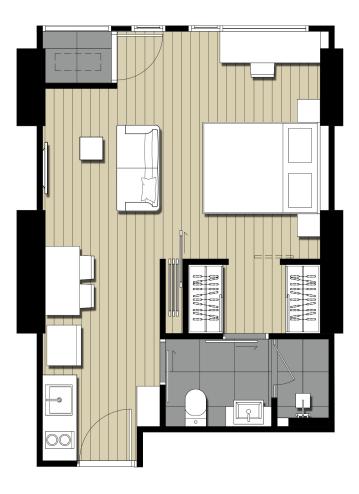

OR 27th - 28th







### FLOOR 29th







## FLOOR 30th















### INTERLOCK UNITS DESIGN



### INTERLOCK UNITS LAYOUT DESIGN

การออกแบบ Layout ห้องพักอาศัยใหม่ ในรูปแบบ Inter Lock เพื่อเพิ่มพื้นที่การใช้สอย ส่งผลให้ฟังก์ชั่นของห้องสอดคล้อง กับการอยู่อาศัยจริง

\*เฉพาะบางห้องของโครงการเท่านั้น

### INTERLOCK UNITS LAYOUT DESIGN

Enjoy spacious expanses of living areas with interlocking unit layouts as well as vast living rooms, bedrooms and walk-in closets\*

\*Selected units only



A1: 30.20 sq.m.

















# A2-M: 27.90 sq.m. (Room No.10)









A3: 29.90 sq.m.





A3-M: 29.90 sq.m.









1 BEDROOM
Type A2 (Room No.15)
27.90 Sq.m.

























1 BEDROOM
Type B1 (Room No.08)
34.90 Sq.m.





B2: 34.95 sq.m.





B2-M: 34.95 sq.m.





B3: 34.95 sq.m.





вз-м: 34.95 sq.m.





B4: 34.95 sq.m.





B4-M: 34.95 sq.m.





B5: 34.50 sq.m.





в5-м: 34.50 sq.m.









1 BEDROOM Type B5 : 34.50 Sq.m.





B6: 34.20 sq.m.





в6-м: 34.20 sq.m.









в7-м: 40.50 sq.m.





B8: 30.20 sq.m.





B8-M: 30.20 sq.m.





B9: 30.10 sq.m.





в9-м: 30.10 sq.m.









C1-M (FL 9-20) : 57.70 sq.m.

















C2-M: 65.95 sq.m.





C3: 48.75 sq.m.





C3-M: 48.75 sq.m.





TYPICAL UNIT SPECIFICATION



\*As Standard spec or equivalent



KITCHEN EQUIPMENT and FINISHING SPECIFICATION





CERAMIC HOB: FRANKE FHD 301 302CT (2 Plates) for 1BED/1BED PLUS unit or FRANKE FHF605 604C T (4 Plates) for 2BED, 3Bed unit (or equivalent)



HOOD: FRANKE FTC6032 GR/XS V2 (or equivalent)





SINK: FRANKE BOX 210-36 / BXX 210-45 /BXX 210-54 (Depend