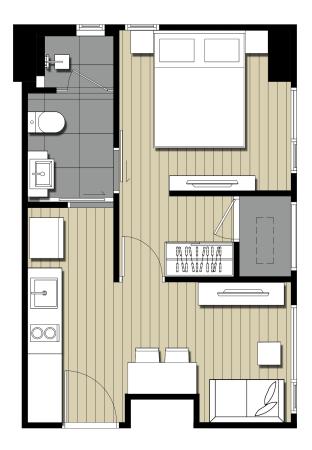

จริง

\*เฉพาะบางห้องของโครงการเท่านั้น

### INTERLOCK UNITS LAYOUT DESIGN

Enjoy spacious expanses of living areas with interlocking unit layouts as well as vast living rooms, bedrooms and walk-in closets\*

\*Selected units only



A1: 30.20 sq.m.

















# A2-M: 27.90 sq.m. (Room No.10)









A3: 29.90 sq.m.





A3-M: 29.90 sq.m.









1 BEDROOM
Type A2 (Room No.15)
27.90 Sq.m.

























1 BEDROOM
Type B1 (Room No.08)
34.90 Sq.m.





B2: 34.95 sq.m.





B2-M: 34.95 sq.m.





B3: 34.95 sq.m.





вз-м: 34.95 sq.m.





B4: 34.95 sq.m.





B4-M: 34.95 sq.m.





B5: 34.50 sq.m.





в5-м: 34.50 sq.m.









1 BEDROOM Type B5 : 34.50 Sq.m.





B6: 34.20 sq.m.





в6-м: 34.20 sq.m.









в7-м: 40.50 sq.m.





B8: 30.20 sq.m.





B8-M: 30.20 sq.m.





B9: 30.10 sq.m.





в9-м: 30.10 sq.m.









C1-M (FL 9-20) : 57.70 sq.m.

















C2-M: 65.95 sq.m.





C3: 48.75 sq.m.





C3-M: 48.75 sq.m.





TYPICAL UNIT SPECIFICATION



\*As Standard spec or equivalent



KITCHEN EQUIPMENT and FINISHING SPECIFICATION





CERAMIC HOB: FRANKE FHD 301 302CT (2 Plates) for 1BED/1BED PLUS unit or FRANKE FHF605 604C T (4 Plates) for 2BED, 3Bed unit (or equivalent)



HOOD: FRANKE FTC6032 GR/XS V2 (or equivalent)





SINK: FRANKE BOX 210-36 / BXX 210-45 /BXX 210-54 (Depend on room size)



KITCHEN TAP : FRANKE : LAUSANNE







KITCHEN MATERIAL:
COUNTER TOP:
ARTIFICIAL STONE 12 mm. WHITE-GREY COLOR
CABINET SURACE:
LAMINATE HIGH-GLOSS WHITE COLOR & WOOD PATTERN

\*As Standard spec or equivalent



**SPECIFICATION BATHROOM ACCESSORIES 01