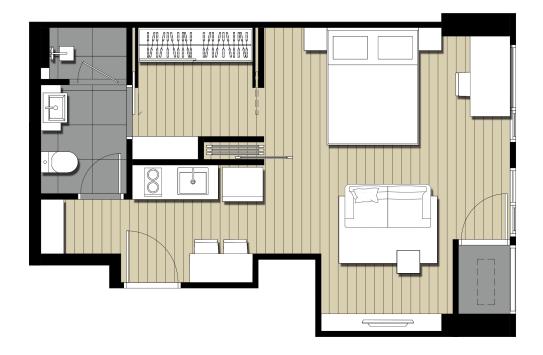

### INTERLOCK UNITS DESIGN

### INTERLOCK UNITS LAYOUT DESIGN

การออกแบบ Layout ห้องพักอาศัยใหม่ ในรูปแบบ Inter Lock เพื่อเพิ่มพื้นที่การใช้สอย ส่งผลให้ฟังก์ชั่นของห้องสอดคล้อง กับการอยู่อาศัยจริง

\*เฉพาะบางห้องของโครงการเท่านั้น

### INTERLOCK UNITS LAYOUT DESIGN

Enjoy spacious expanses of living areas with interlocking unit layouts as well as vast living rooms, bedrooms and walk-in closets\*

\*Selected units only

A1: 30.20 sq.m.