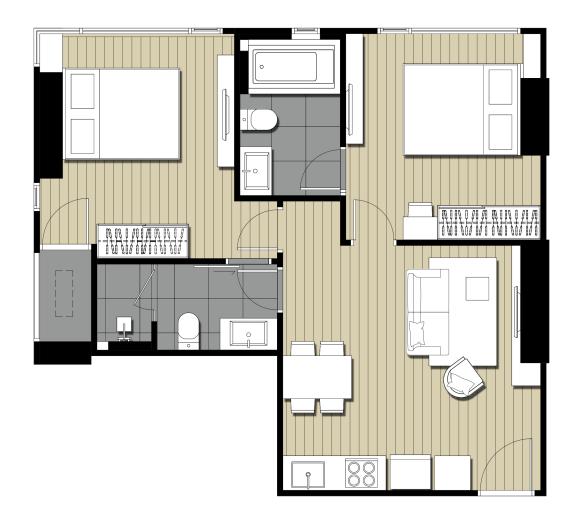

RLOCK UNITS LAYOUT DESIGN

Enjoy spacious expanses of living areas with interlocking unit layouts as well as vast living rooms, bedrooms and walk-in closets\*

\*Selected units only



A1: 30.20 sq.m.

















# A2-M: 27.90 sq.m. (Room No.10)









A3: 29.90 sq.m.





A3-M: 29.90 sq.m.









1 BEDROOM
Type A2 (Room No.15)
27.90 Sq.m.

























1 BEDROOM
Type B1 (Room No.08)
34.90 Sq.m.





B2: 34.95 sq.m.





B2-M: 34.95 sq.m.





B3: 34.95 sq.m.





вз-м: 34.95 sq.m.





B4: 34.95 sq.m.





B4-M: 34.95 sq.m.





B5: 34.50 sq.m.





в5-м: 34.50 sq.m.









1 BEDROOM Type B5 : 34.50 Sq.m.





B6: 34.20 sq.m.





в6-м: 34.20 sq.m.









в7-м: 40.50 sq.m.





B8: 30.20 sq.m.





B8-M: 30.20 sq.m.





B9: 30.10 sq.m.





в9-м: 30.10 sq.m.









C1-M (FL 9-20) : 57.70 sq.m.

















C2-M: 65.95 sq.m.





C3: 48.75 sq.m.





C3-M: 48.75 sq.m.





TYPICAL UNIT SPECIFICATION



\*As Standard spec or equivalent



KITCHEN EQUIPMENT and FINISHING SPECIFICATION





CERAMIC HOB: FRANKE FHD 301 302CT (2 Plates) for 1BED/1BED PLUS unit or FRANKE FHF605 604C T (4 Plates) for 2BED, 3Bed unit (or equivalent)



HOOD: FRANKE FTC6032 GR/XS V2 (or equivalent)





SINK: FRANKE BOX 210-36 / BXX 210-45 /BXX 210-54 (Depend on room size)



KITCHEN TAP : FRANKE : LAUSANNE







KITCHEN MATERIAL:
COUNTER TOP:
ARTIFICIAL STONE 12 mm. WHITE-GREY COLOR
CABINET SURACE:
LAMINATE HIGH-GLOSS WHITE COLOR & WOOD PATTERN

\*As Standard spec or equivalent



**SPECIFICATION BATHROOM ACCESSORIES 01** 



TOTO: Auto Washlet CST920W4 (For Master b