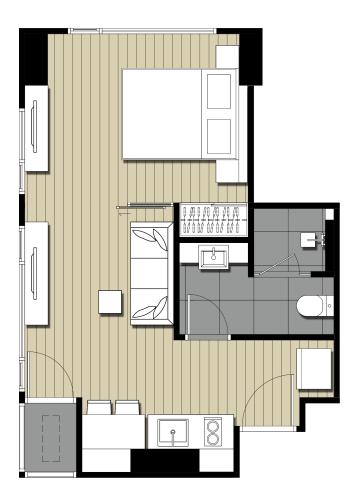

### INTERLOCK UNITS DESIGN

### INTERLOCK UNITS LAYOUT DESIGN

การออกแบบ Layout ห้องพักอาศัยใหม่ ในรูปแบบ Inter Lock เพื่อเพิ่มพื้นที่การใช้สอย ส่งผลให้ฟังก์ชั่นของห้องสอดคล้อง กับการอยู่อาศัยจริง

\*เฉพาะบางห้องของโครงการเท่านั้น

### INTERLOCK UNITS LAYOUT DESIGN

Enjoy spacious expanses of living areas with interlocking unit layouts as well as vast living rooms, bedrooms and walk-in closets\*

\*Selected units only

A1: 30.20 sq.m.