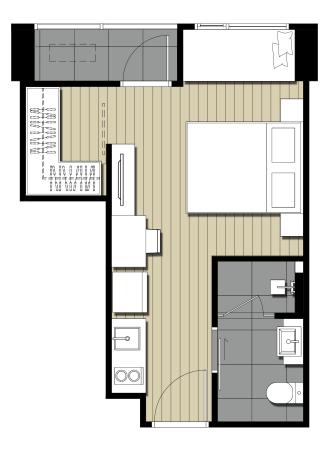

ex











































# FLOOR PLAN

### GROUND FLOOR







# FLOOR 9th - 20th







### FLOOR 21st







### FLOOR 22<sup>nd</sup>







### FLOOR 23rd







### FLOOR 24th







### FLOOR 25<sup>th</sup>







### FLOOR 26th







### FLOOR 27th - 28th







### FLOOR 29th







## FLOOR 30th















### INTERLOCK UNITS DESIGN



### INTERLOCK UNITS LAYOUT DESIGN

การออกแบบ Layout ห้องพักอาศัยใหม่ ในรูปแบบ Inter Lock เพื่อเพิ่มพื้นที่การใช้สอย ส่งผลให้ฟังก์ชั่นของห้องสอดคล้อง กับการอยู่อาศัยจริง

\*เฉพาะบางห้องของโครงการเท่านั้น

### INTERLOCK UNITS LAYOUT DESIGN

Enjoy spacious expanses of living areas with interlocking unit layouts as well as vast living rooms, bedrooms and walk-in closets\*

\*Selected units only



A1: 30.20 sq.m.

















# A2-M: 27.90 sq.m. (Room No.10)









A3: 29.90 sq.m.





A3-M: 29.90 sq.m.









1 BEDROOM
Type A2 (Room No.15)
27.90 Sq.m.

























1 BEDROOM
Type B1 (Room No.08)
34.90 Sq.m.





B2: 34.95 sq.m.





B2-M: 34.95 sq.m.





B3: 34.95 sq.m.





вз-м: 34.95 sq.m.





B4: 34.95 sq.m.





B4-M: 34.95 sq.m.





B5: 34.50 sq.m.





в5-м: 34.50 sq.m.









1 BEDROOM Type B5 : 34.50 Sq.m.





B6: 34.20 sq.m.





в6-м: 34.20 sq.m.









в7-м: 40.50 sq.m.





B8: 30.20 sq.m.





B8-M: 30.20 sq.m.





B9: 30.10 sq.m.





в9-м: 30.10 sq.m.









C1-M (FL 9-20) : 57.70 sq.m.

















C2-M: 65.95 sq.m.





C3: 48.75 sq.m.





C3-M: 48.75 sq.m.





TYPICAL UNIT SPECIFICATION



\*As Standard spec or equivalent



KITCHEN EQUIPMENT and FINISHING