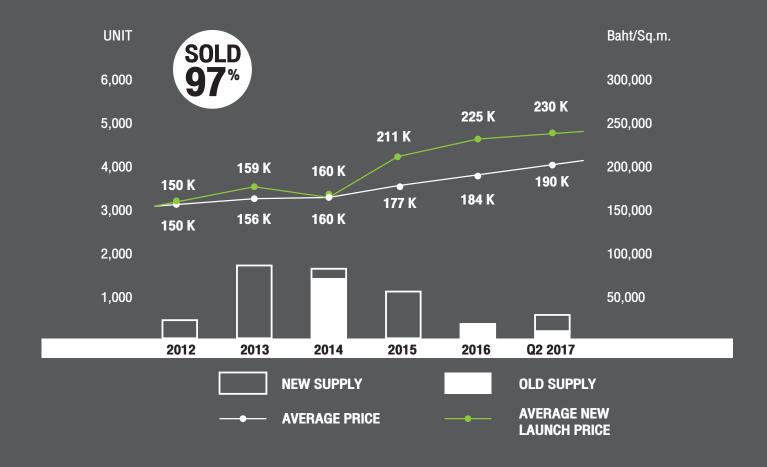

# BTS RATCHATHEWI-VICTORY MONUMENT HIGH-RISE CONDOMINIUM WITHIN 700 M. FROM STATION Y2012-1H2017

โครงการอาคารชุด ไอดีโอ โมบิ รางน้ำ เจ้าของโครงการ บริษัท อนันดา เอ็มเอฟ เอเชีย ราชปรารภ จำกัด ทุนจดทะเบียน 100,000 บาท (หนึ่งแสนบาทถ้วน) (ชำระเต็มมูลค่า) สำนักงานตั้งอยู่เลงที่ 99/1 หมู่ที่ 14 ซอยหมู่บ้านวินด์มิลล์ ถนนบางนา-ตราด (กม.10.5) ตำบลบางพลีใหญ่ อำเภอบางพลี จังหวัดสมุทรปราการ กรรมการผู้จัดการ นายชานนท์ เรื่องกฤตยา ก่อสร้างเป็นอาคารชุดสูง 31 ชั้น (รวมชั้นที่เป็นทรัพย์ส่วนกลาง) จำนวน 1 อาคาร เป็นห้องชุดพักอาศัย 366 ห้อง รายการทรัพย์ส่ว<sup>ั</sup>นกลาง ประกอบด้วย สระว่ายน้ำ ห้องออกกำลังกาย สวน ห้องสันทนาการ โครงการตั้งอยู่ถนนรางน้ำ แขวงพญาไท เขตราชเทวี กรุงเทพมหานคร บนที่ดินโฉนดเลขที่ 2300 ตำบลถนน พญาไท(พญาไท) อำเภอดุสิต จังหวัดพระนคร (กรุงเทพ) เนื้อที่ดินโครงการประมาณ 1 ไร่ 2 งาน 92 ตารางวา ที่ดินและอาคารชุดไม่มีการะผูกพัน ปัจจุบันอยู่ระหว่าง งออนุญาตสิ่งแวดล้อมและจะงออนุญาตก่อสร้างต่อไป คาดว่าจะเริ่มก่อสร้างเดือนมกราคม 2561 และคาดว่าจะก่อสร้างแล้วเสร็จประมาณเดือนพฤศจิกายน 2562 โดยจะ จดทะเบียนเป็นอาคารชุดเมื่อก่อสร้างแล้วเสร็จ เจ้าของห้องชุดมีหน้าที่จะต้องชำระค่าใช้จ่ายและค่าภาษีอากร ตามที่กฎหมายอาคารชุดกำหนด