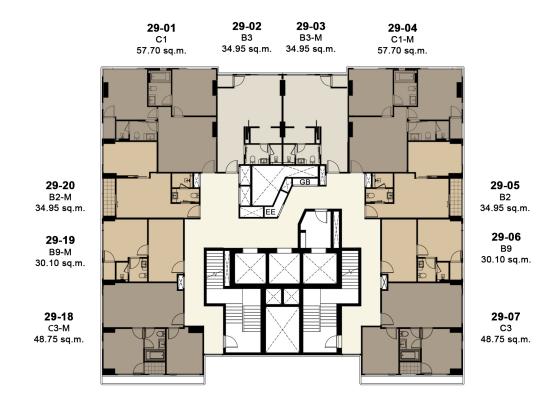

to every where

- 630 m. from BTS Victory Monument
- 135 m. to MRT Orange line
- Near Sirat Expressway
- 1 station to the airport rail link
- 3 stations to Siam Paragon and Chulalongkorn University
- Easy access to Central World, Ari and New CBD Rama 9
- Located in Soi Rangnam is lively location convenience 24-Hour

### Surrounded with the well-known Hospital & Faculty of Medicine

- Rajavithi , Phramongutklao Hospital and etc.
- Near by the future development project, Makkasan Complex











































# FLOOR PLAN

### GROUND FLOOR







# FLOOR 9th - 20th







### FLOOR 21st







### FLOOR 22<sup>nd</sup>







### FLOOR 23rd







### FLOOR 24th







### FLOOR 25<sup>th</sup>







### FLOOR 26th







### FLOOR 27th - 28th







### FLOOR 29th







## FLOOR 30th















### INTERLOCK UNITS DESIGN



### INTERLOCK UNITS LAYOUT DESIGN

การออกแบบ Layout ห้องพักอาศัยใหม่ ในรูปแบบ Inter Lock เพื่อเพิ่มพื้นที่การใช้สอย ส่งผลให้ฟังก์ชั่นของห้องสอดคล้อง กับการอยู่อาศัยจริง

\*เฉพาะบางห้องของโครงการเท่านั้น

### INTERLOCK UNITS LAYOUT DESIGN

Enjoy spacious expanses of living areas with interlocking unit layouts as well as vast living rooms, bedrooms and walk-in closets\*

\*Selected units only



A1: 30.20 sq.m.

















# A2-M: 27.90 sq.m. (Room No.10)









A3: 29.90 sq.m.





A3-M: 29.90 sq.m.









1 BEDROOM
Type A2 (Room No.15)
27.90 Sq.m.

























1 BEDROOM
Type B1 (Room No.08)
34.90 Sq.m.





B2: 34.95 sq.m.





B2-M: 34.95 sq.m.





B3: 34.95 sq.m.





вз-м: 34.95 sq.m.





B4: 34.95 sq.