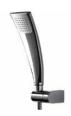

**TOTO: HAND AIR SHOWER** 

TTSH103ECFK

SLIDING RAIL

TOTO: TTSR701K

RAIN SHOWER HEAD **SQUARE SIZE 8"** 

TOTO: K-13695X-CP

**CLOTHES RACK** 

TOTO: K-72559X-CP