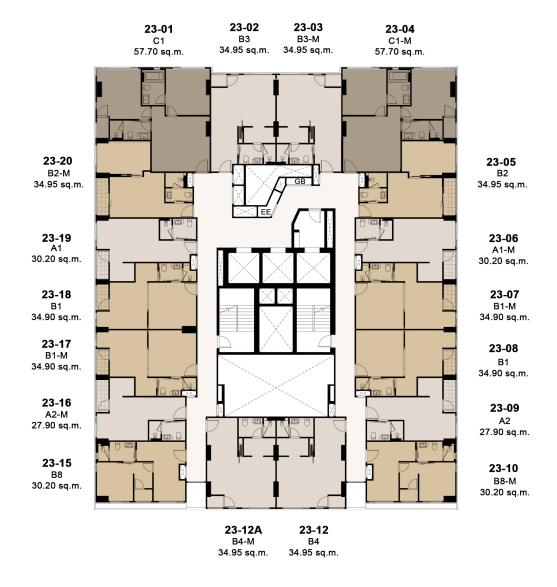

# LOCATION

### Convenience to every where

- 630 m. from BTS Victory Monument
- 135 m. to MRT Orange line
- Near Sirat Expressway
- 1 station to the airport rail link
- 3 stations to Siam Paragon and Chulalongkorn University
- Easy access to Central World, Ari and New CBD Rama 9
- Located in Soi Rangnam is lively location convenience 24-Hour

### Surrounded with the well-known Hospital & Faculty of Medicine

- Rajavithi , Phramongutklao Hospital and etc.
- Near by the future development project, Makkasan Complex











































# FLOOR PLAN

### GROUND FLOOR







# FLOOR 9th - 20th







### FLOOR 21st







### FLOOR 22<sup>nd</sup>







### FLOOR 23rd







### FLOOR 24th







### FLOOR 25<sup>th</sup>







### FLOOR 26th







### FLOOR 27th - 28th







### FLOOR 29th







## FLOOR 30th















### INTERLOCK UNITS DESIGN



### INTERLOCK UNITS LAYOUT DESIGN

การออกแบบ Layout ห้องพักอาศัยใหม่ ในรูปแบบ Inter Lock เพื่อเพิ่มพื้นที่การใช้สอย ส่งผลให้ฟังก์ชั่นของห้องสอดคล้อง กับการอยู่อาศัยจริง

\*เฉพาะบางห้องของโครงการเท่านั้น

### INTERLOCK UNITS LAYOUT DESIGN

Enjoy spacious expanses of living areas with interlocking unit layouts as well as vast living rooms, bedrooms and walk-in closets\*

\*Selected units only



A1: 30.20 sq.m.

















# A2-M: 27.90 sq.m. (Room No.10)









A3: 29.90 sq.m.





A3-M: 29.90 sq.m.









1 BEDROOM
Type A2 (Room No.15)
27.90 Sq.m.

























1 BEDROOM
Type B1 (Ro