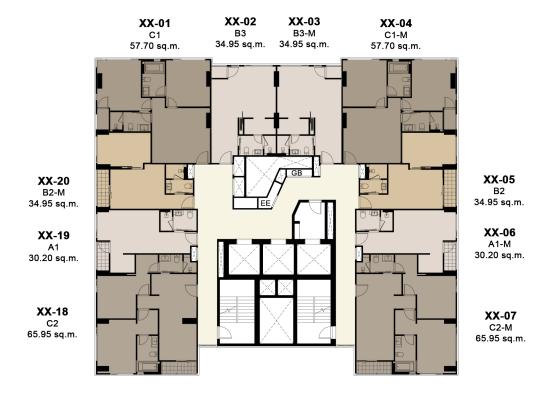

ATION

### Convenience to every where

- 630 m. from BTS Victory Monument
- 135 m. to MRT Orange line
- Near Sirat Expressway
- 1 station to the airport rail link
- 3 stations to Siam Paragon and Chulalongkorn University
- Easy access to Central World, Ari and New CBD Rama 9
- Located in Soi Rangnam is lively location convenience 24-Hour

### Surrounded with the well-known Hospital & Faculty of Medicine

- Rajavithi , Phramongutklao Hospital and etc.
- Near by the future development project, Makkasan Complex











































# FLOOR PLAN

### GROUND FLOOR







# FLOOR 9th - 20th







### FLOOR 21st







### FLOOR 22<sup>nd</sup>







### FLOOR 23rd







### FLOOR 24th







### FLOOR 25<sup>th</sup>







### FLOOR 26th







### FLOOR 27th - 28th







### FLOOR 29th







## FLOOR 30th















### INTERLOCK UNITS DESIGN



### INTERLOCK UNITS LAYOUT DESIGN

การออกแบบ Layout ห้องพักอาศัยใหม่ ในรูปแบบ Inter Lock เพื่อเพิ่มพื้นที่การใช้สอย ส่งผลให้ฟังก์ชั่นของห้องสอดคล้อง กับการอยู่อาศัยจริง

\*เฉพาะบางห้องของโครงการเท่านั้น

### INTERLOCK UNITS LAYOUT DESIGN

Enjoy spacious expanses of living areas with interlocking unit layouts as well as vast living rooms, bedrooms and walk-in closets\*

\*Selected units only



A1: 30.20 sq.m.

















# A2-M: 27.90 sq.m. (Room No.10)









A3: 29.90 sq.m.





A3-M: 29.90 sq.m.









1 BEDROOM
Type A2 (Room No.15)
27.90 Sq.m.

























1 BEDROOM
Type B1 (Room No.08)
34.90 Sq.m.





B2: 34.95 sq.m.





B2-M: 34.95 sq.m.





B3: 34.95 sq.m.





вз-м: 34.95 sq