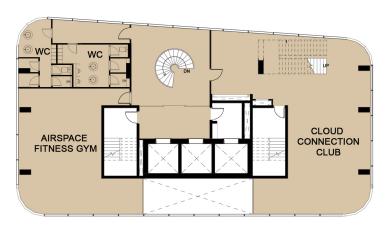

rom BTS Victory Monument
- 135 m. to MRT Orange line
- Near Sirat Expressway
- 1 station to the airport rail link
- 3 stations to Siam Paragon and Chulalongkorn University
- Easy access to Central World, Ari and New CBD Rama 9
- Located in Soi Rangnam is lively location convenience 24-Hour

### Surrounded with the well-known Hospital & Faculty of Medicine

- Rajavithi , Phramongutklao Hospital and etc.
- Near by the future development project, Makkasan Complex











































# FLOOR PLAN

### GROUND FLOOR







# FLOOR 9th - 20th







### FLOOR 21st







### FLOOR 22<sup>nd</sup>







### FLOOR 23rd







### FLOOR 24th







### FLOOR 25<sup>th</sup>







### FLOOR 26th







### FLOOR 27th - 28th







### FLOOR 29th







## FLOOR 30th















### INTERLOCK UNITS DESIGN



### INTERLOCK UNITS LAYOUT DESIGN

การออกแบบ Layout ห้องพักอาศัยใหม่ ในรูปแบบ Inter Lock เพื่อเพิ่มพื้นที่การใช้สอย ส่งผลให้ฟังก์ชั่นของห้องสอดคล้อง กับการอยู่อาศัยจริง

\*เฉพาะบางห้องของโครงการเท่านั้น

### INTERLOCK UNITS LAYOUT DESIGN

Enjoy spacious expanses of living areas with interlocking unit layouts as well as vast living rooms, bedrooms and walk-in closets\*

\*Selected units only



A1: 30.20 sq.m.

















# A2-M: 27.90 sq.m. (Room No.10)









A3: 29.90 sq.m.





A3-M: 29.90 sq.m.









1 BEDROOM
Type A2 (Room No.15)
27.90 Sq.m.

























1 BEDROOM
Type B1 (Room No.08)
34.90 Sq.m.





B2: 34.95 sq.m.





B2-M: 34.95 sq.m.





B3: 34.95 sq.m.





вз-м: 34.95 sq.m.





B4: 34.95 sq.m.





B4-M: 34.95 sq.m.