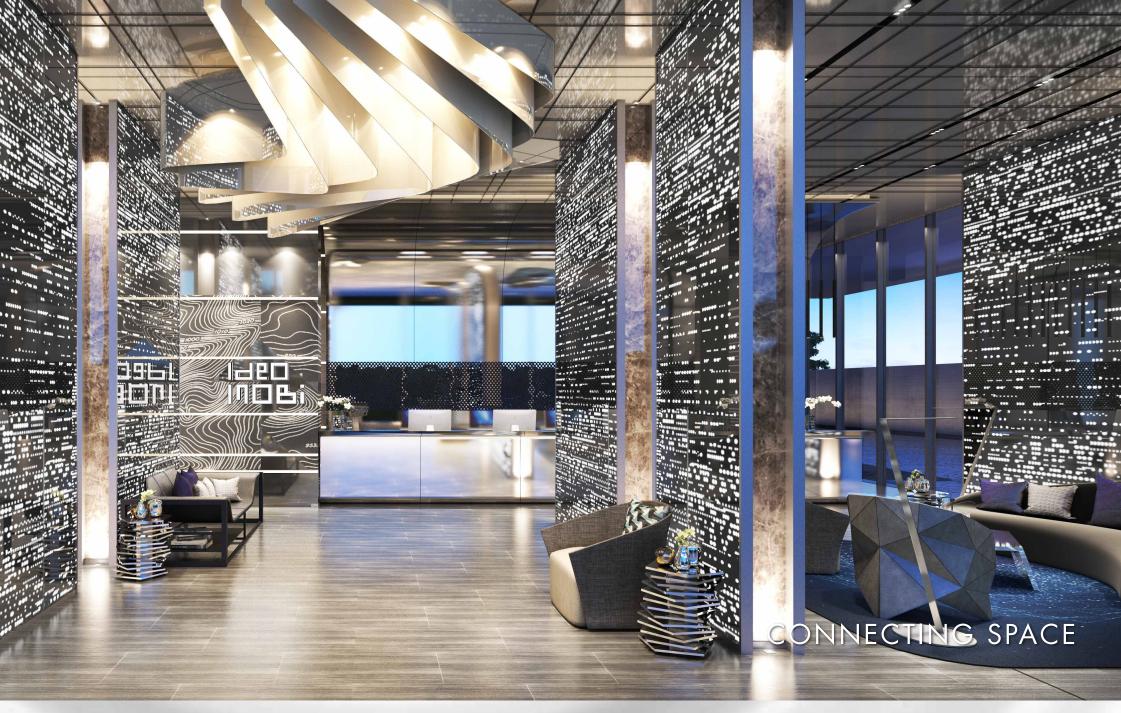

# LOCATION

### Convenience to every where

- 630 m. from BTS Victory Monument
- 135 m. to MRT Orange line
- Near Sirat Expressway
- 1 station to the airport rail link
- 3 stations to Siam Paragon and Chulalongkorn University
- Easy access to Central World, Ari and New CBD Rama 9
- Located in Soi Rangnam is lively location convenience 24-Hour

### Surrounded with the well-known Hospital & Faculty of Medicine

- Rajavithi , Phramongutklao Hospital and etc.
- Near by the future development project, Makkasan Complex











































# FLOOR PLAN

### GROUND FLOOR







# FLOOR 9th - 20th







### FLOOR 21st







### FLOOR 22<sup>nd</sup>







### FLOOR 23rd







### FLOOR 24th







### FLOOR 25<sup>th</sup>







### FLOOR 26th







### FLOOR 27th - 28th







### FLOOR 29th







## FLOOR 30th















### INTERLOCK UNITS DESIGN



### INTERLOCK UNITS LAYOUT DESIGN

การออกแบบ Layout ห้องพักอาศัยใหม่ ในรูปแบบ Inter Lock เพื่อเพิ่มพื้นที่การใช้สอย ส่งผลให้ฟังก์ชั่นของห้องสอดคล้อง กับการอยู่อาศัยจริง

\*เฉพาะบางห้องของโครงการเท่านั้น

### INTERLOCK UNITS LAYOUT DESIGN

Enjoy spacious expanses of living areas with interlocking unit layouts as well as vast living rooms, bedrooms and walk-in closets\*

\*Selected units only



A1: 30.20 sq.m.

















# A2-M: 27.90 sq.m