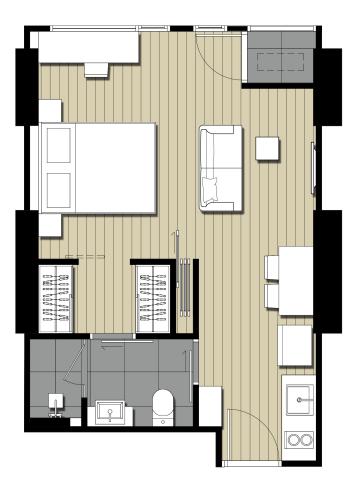

## FLOOR 29th







## FLOOR 30th















### INTERLOCK UNITS DESIGN



### INTERLOCK UNITS LAYOUT DESIGN

การออกแบบ Layout ห้องพักอาศัยใหม่ ในรูปแบบ Inter Lock เพื่อเพิ่มพื้นที่การใช้สอย ส่งผลให้ฟังก์ชั่นของห้องสอดคล้อง กับการอยู่อาศัยจริง

\*เฉพาะบางห้องของโครงการเท่านั้น

### INTERLOCK UNITS LAYOUT DESIGN

Enjoy spacious expanses of living areas with interlocking unit layouts as well as vast living rooms, bedrooms and walk-in closets\*

\*Selected units only



A1: 30.20 sq.m.

















# A2-M: 27.90 sq.m. (Room No.10)









A3: 29.90 sq.m.





A3-M: 29.90 sq.m.









1 BEDROOM
Type A2 (Room No.15)
27.90 Sq.m.

























1 BEDROOM
Type B1 (Room No.08)
34.90 Sq.m.





B2: 34.95 sq.m.





B2-M: 34.95 sq.m.





B3: 34.95 sq.m.





вз-м: 34.95 sq.m.





B4: 34.95 sq.m.





B4-M: 34.95 sq.m.





B5: 34.50 sq.m.





в5-м: 34.50 sq.m.









1 BEDROOM Type B5 : 34.50 Sq.m.





B6: 34.20 sq.m.





в6-м: 34.20 sq.m.









в7-м: 40.50 sq.m.





B8: 30.20 sq.m.





B8-M: 30.20 sq.m.





B9: 30.10 sq.m.





в9-м: 30.10 sq.m.









C1-M (FL 9-20) : 57.70 sq.m.

















C2-M: 65.95 sq.m.





C3: 48.75 sq.m.





C3-M: 48.75 sq.m.





TYPICAL UNIT SPECIFICATION



\*As Standard spec or equivalent



KITCHEN EQUIPMENT and FINISHING SPECIFICATION





CERAMIC HOB: FRANKE FHD 301 302CT (2 Plates) for 1BED/1BED PLUS unit or FRANKE FHF605 604C T (4 Plates) for 2BED, 3Bed unit (or equivalent)



HOOD: FRANKE FTC6032 GR/XS V2 (or equivalent)





SINK: FRANKE BOX 210-36 / BXX 210-45 /BXX 210-54 (Depend on room size)



KITCHE