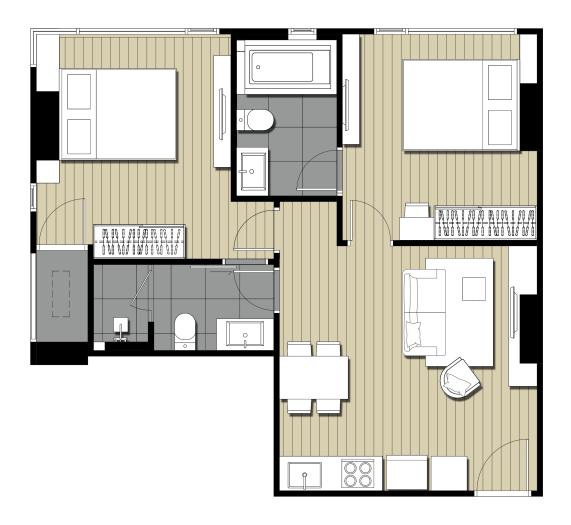

# FLOOR 9th - 20th

### FLOOR 21st

### FLOOR 22<sup>nd</sup>

### FLOOR 23rd

### FLOOR 24th

### FLOOR 25<sup>th</sup>

### FLOOR 26th

### FLOOR 27th - 28th

### FLOOR 29th

## FLOOR 30th