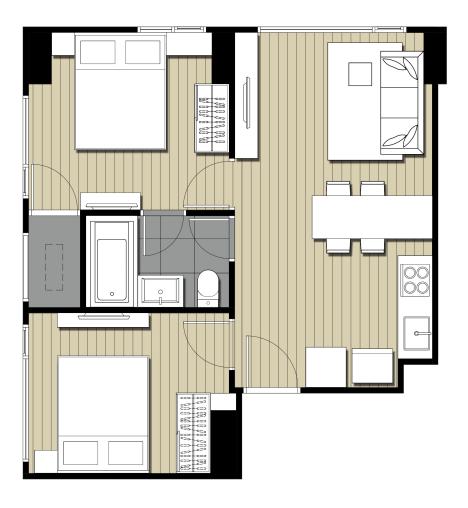

# A2-M: 27.90 sq.m. (Room No.10)

A3: 29.90 sq.m.

A3-M: 29.90 sq.m.

1 BEDROOM
Type A2 (Room No.15)
27.90 Sq.m.

1 BEDROOM
Type B1 (Room No.08)
34.90 Sq.m.

B2: 34.95 sq.m.

B2-M: 34.95 sq.m.

B3: 34.95 sq.m.

вз-м: 34.95 sq.m.

B4: 34.95 sq.m.

B4-M: 34.95 sq.m.

B5: 34.50 sq.m.

в5-м: 34.50 sq.m.

1 BEDROOM Type B5 : 34.50 Sq.m.

B6: 34.20 sq.m.

в6-м: 34.20 sq.m.