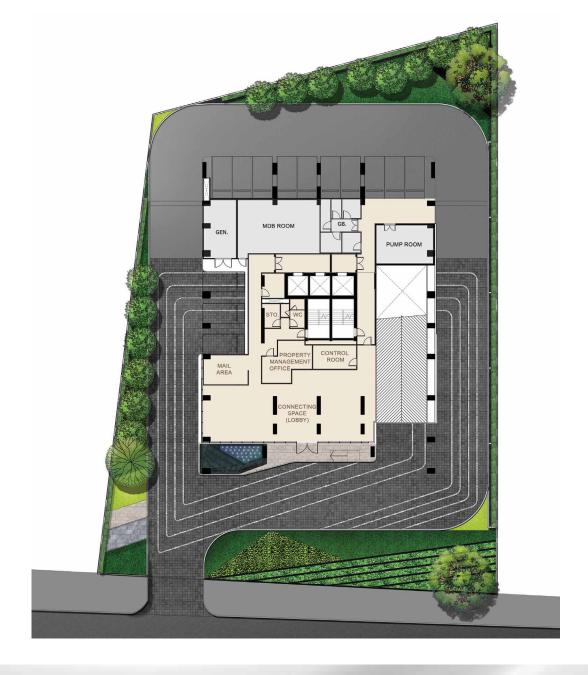

# LOCATION

### Convenience to every where

- 630 m. from BTS Victory Monument
- 135 m. to MRT Orange line
- Near Sirat Expressway
- 1 station to the airport rail link
- 3 stations to Siam Paragon and Chulalongkorn University
- Easy access to Central World, Ari and New CBD Rama 9
- Located in Soi Rangnam is lively location convenience 24-Hour

### Surrounded with the well-known Hospital & Faculty of Medicine

- Rajavithi , Phramongutklao Hospital and etc.
- Near by the future development project, Makkasan Complex











































# FLOOR PLAN

### GROUND FLOOR







# FLOOR 9th - 20th







### FLOOR 21st







### FLOOR 22<sup>nd</sup>







### FLOOR 23rd







### FLOOR 24th







### FLOOR 25<sup>th</sup>







### FLOOR 26th







### FLOOR 27th - 28th







### FLOOR 29th







## FLOOR 30th















### INTERLOCK UNITS DESIGN



### INTERLOCK UNITS LAYOUT DESIGN

การออกแบบ Layout ห้องพักอาศัยใหม่ ในรูปแบบ Inter Lock เพื่อเพิ่มพื้นที่การใช้สอย ส่งผลให้ฟังก์ชั่นของห้องสอดคล้อง กับการอยู่อาศัยจริง

\*เฉพาะบางห้องของโครงการเท่านั้น

### INTERLOCK UNITS LAYOUT DESIGN

Enjoy spacious expanses of living areas with interlocking unit layouts as well as vast living rooms, bedrooms and walk-in closets\*

\*Selected units only



A1: 30.20 sq.m.

















# A2-M: 27.90 sq.m. (Room No.10)









A3: 29.90 sq.m.





A3-M: 29.90 s