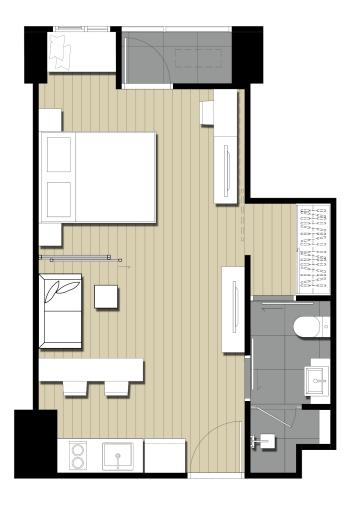

up>nd</sup>







### FLOOR 23rd







### FLOOR 24th







### FLOOR 25<sup>th</sup>







### FLOOR 26th







### FLOOR 27th - 28th







### FLOOR 29th







## FLOOR 30th















### INTERLOCK UNITS DESIGN



### INTERLOCK UNITS LAYOUT DESIGN

การออกแบบ Layout ห้องพักอาศัยใหม่ ในรูปแบบ Inter Lock เพื่อเพิ่มพื้นที่การใช้สอย ส่งผลให้ฟังก์ชั่นของห้องสอดคล้อง กับการอยู่อาศัยจริง

\*เฉพาะบางห้องของโครงการเท่านั้น

### INTERLOCK UNITS LAYOUT DESIGN

Enjoy spacious expanses of living areas with interlocking unit layouts as well as vast living rooms, bedrooms and walk-in closets\*

\*Selected units only



A1: 30.20 sq.m.

















# A2-M: 27.90 sq.m. (Room No.10)









A3: 29.90 sq.m.





A3-M: 29.90 sq.m.









1 BEDROOM
Type A2 (Room No.15)
27.90 Sq.m.

























1 BEDROOM
Type B1 (Room No.08)
34.90 Sq.m.





B2: 34.95 sq.m.





B2-M: 34.95 sq.m.





B3: 34.95 sq.m.





вз-м: 34.95 sq.m.





B4: 34.95 sq.m.





B4-M: 34.95 sq.m.





B5: 34.50 sq.m.





в5-м: 34.50 sq.m.









1 BEDROOM Type B5 : 34.50 Sq.m.





B6: 34.20 sq.m.





в6-м: 34.20 sq.m.









в7-м: 40.50 sq.m.





B8: 30.20 sq.m.





B8-M: 30.20 sq.m.





B9: 30.10 sq.m.





в9-м: 30.10 sq.m.









C1-M (FL 9-20) : 57.70 sq.m.

















C2-M: 65.95 sq.m.





C3: 48.75 sq.m.





C3-M: 48.75 sq.m.





TYPICAL UNIT SPECIFICATION



\*As Standard spec or equivalent



KITCHEN EQUIPMENT and FINISHING SPECIFICATION





CERAMIC HOB: FRANKE FHD 301 302CT (2 Plates) for 1BED/1BED PLUS unit or FRANKE FHF605 604C T (4 Plates) for 2BED, 3Bed unit (o