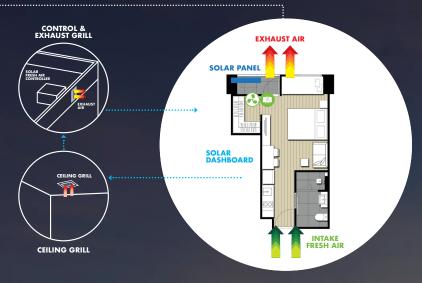

# SMART SOLAR FRESH AIR SYSTEM

# SMART SOLAR DASHBOARD

- Display Status

   แสดงผล และตรวจสอบอุณหภูมิภายในห้อง
- แสดงผล Status การทำงานของระบบ Solar Cell
- ประเมิณการใช้พลังงานของระบบ Solar Fresh Air ว่าตอนนี้ใช้พลังงานไปเท่าไหร่

# Remote Command

- เปิดปิดระบบ
- เปลี่ยนโหมดการทำงานเป็นระบบไฟฟ้าปกติ

# Setting & Control

- Setting เวลา เปิด-ปิด ของระบบ
- Set อุณหภูมิที่ต้องการ

## **Control Center**

• ศูนย์รวมควบคุมระบบ Solar Fresh Air ภายในห้อง

IoT Cloud