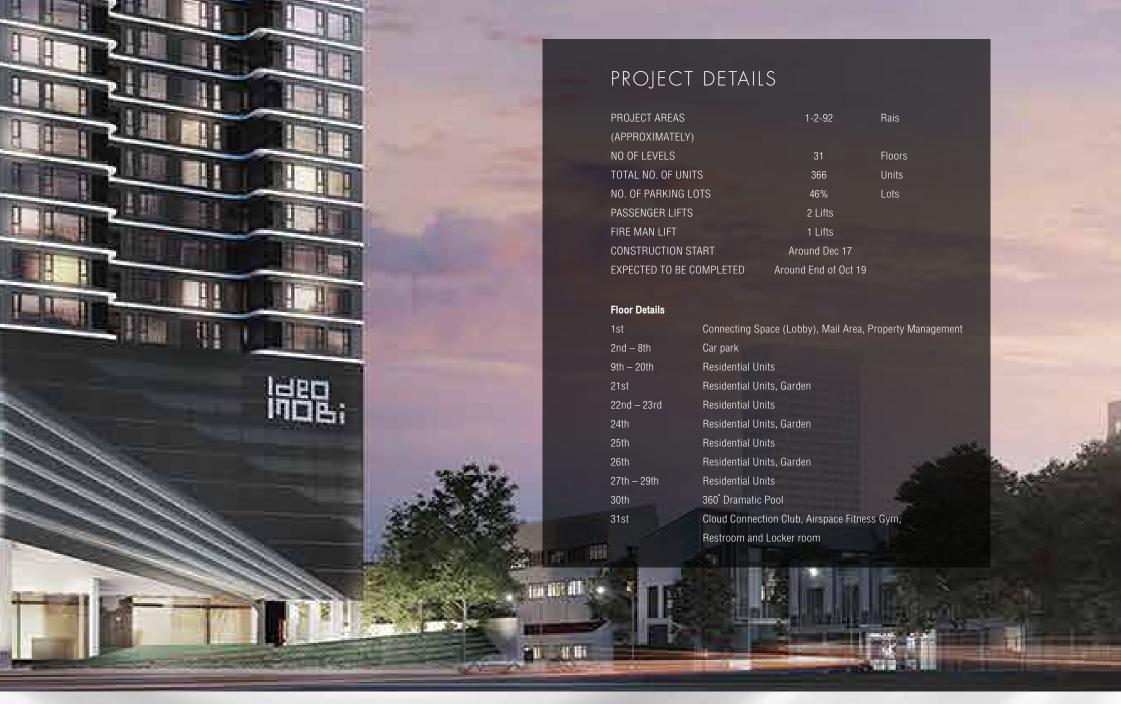

# BTS RATCHATHEWI-VICTORY MONUMENT HIGH-RISE CONDOMINIUM WITHIN 700 M. FROM STATION Y2012-1H2017

โครงการอาคารชุด ไอดีโอ โมบิ รางน้ำ เจ้าของโครงการ บริษัท อนันดา เอ็มเอฟ เอเชีย ราชปรารภ จำกัด ทุนจดทะเบียน 100,000 บาท (หนึ่งแสนบาทถ้วน) (ชำระเต็มมูลค่า) สำนักงานตั้งอยู่เลงที่ 99/1 หมู่ที่ 14 ซอยหมู่บ้านวินด์มิลล์ ถนนบางนา-ตราด (กม.10.5) ตำบลบางพลีใหญ่ อำเภอบางพลี จังหวัดสมุทรปราการ กรรมการผู้จัดการ นายชานนท์ เรื่องกฤตยา ก่อสร้างเป็นอาคารชุดสูง 31 ชั้น (รวมชั้นที่เป็นทรัพย์ส่วนกลาง) จำนวน 1 อาคาร เป็นห้องชุดพักอาศัย 366 ห้อง รายการทรัพย์ส่ว<sup>ั</sup>นกลาง ประกอบด้วย สระว่ายน้ำ ห้องออกกำลังกาย สวน ห้องสันทนาการ โครงการตั้งอยู่ถนนรางน้ำ แขวงพญาไท เขตราชเทวี กรุงเทพมหานคร บนที่ดินโฉนดเลขที่ 2300 ตำบลถนน พญาไท(พญาไท) อำเภอดุสิต จังหวัดพระนคร (กรุงเทพ) เนื้อที่ดินโครงการประมาณ 1 ไร่ 2 งาน 92 ตารางวา ที่ดินและอาคารชุดไม่มีการะผูกพัน ปัจจุบันอยู่ระหว่าง งออนุญาตสิ่งแวดล้อมและจะงออนุญาตก่อสร้างต่อไป คาดว่าจะเริ่มก่อสร้างเดือนมกราคม 2561 และคาดว่าจะก่อสร้างแล้วเสร็จประมาณเดือนพฤศจิกายน 2562 โดยจะ จดทะเบียนเป็นอาคารชุดเมื่อก่อสร้างแล้วเสร็จ เจ้าของห้องชุดมีหน้าที่จะต้องชำระค่าใช้จ่ายและค่าภาษีอากร ตามที่กฎหมายอาคารชุดกำหนด