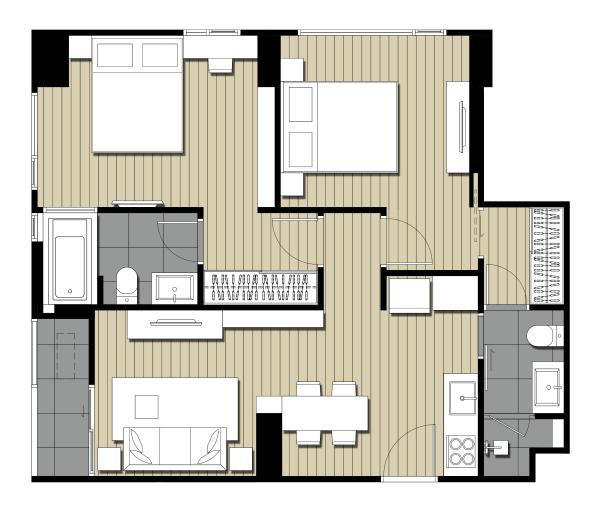

### INTERLOCK UNITS DESIGN

### INTERLOCK UNITS LAYOUT DESIGN

การออกแบบ Layout ห้องพักอาศัยใหม่ ในรูปแบบ Inter Lock เพื่อเพิ่มพื้นที่การใช้สอย ส่งผลให้ฟังก์ชั่นของห้องสอดคล้อง กับการอยู่อาศัยจริง

\*เฉพาะบางห้องของโครงการเท่านั้น

### INTERLOCK UNITS LAYOUT DESIGN

Enjoy spacious expanses of living areas with interlocking unit layouts as well as vast living rooms, bedrooms and walk-in closets\*

\*Selected units only

A1: 30.20 sq.m.

# A2-M: 27.90 sq.m. (Room No.10)

A3: 29.90 sq.m.

A3-M: 29.90 sq.m.

1 BEDROOM
Type A2 (Room No.15)
27.90 Sq.m.

1 BEDROOM
Type B1 (Room No.08)
34.90 Sq.m.

B2: 34.95 sq.m.

B2-M: 34.95 sq.m.

B3: 34.95 sq.m.