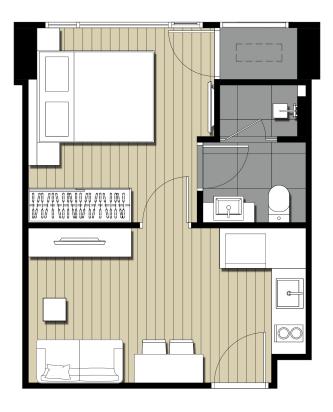

องโครงการเท่านั้น

### INTERLOCK UNITS LAYOUT DESIGN

Enjoy spacious expanses of living areas with interlocking unit layouts as well as vast living rooms, bedrooms and walk-in closets\*

\*Selected units only



A1: 30.20 sq.m.

















# A2-M: 27.90 sq.m. (Room No.10)









A3: 29.90 sq.m.





A3-M: 29.90 sq.m.









1 BEDROOM
Type A2 (Room No.15)
27.90 Sq.m.

























1 BEDROOM
Type B1 (Room No.08)
34.90 Sq.m.





B2: 34.95 sq.m.





B2-M: 34.95 sq.m.





B3: 34.95 sq.m.





вз-м: 34.95 sq.m.





B4: 34.95 sq.m.





B4-M: 34.95 sq.m.





B5: 34.50 sq.m.





в5-м: 34.50 sq.m.









1 BEDROOM Type B5 : 34.50 Sq.m.





B6: 34.20 sq.m.





в6-м: 34.20 sq.m.









в7-м: 40.50 sq.m.





B8: 30.20 sq.m.





B8-M: 30.20 sq.m.





B9: 30.10 sq.m.





в9-м: 30.10 sq.m.









C1-M (FL 9-20) : 57.70 sq.m.

















C2-M: 65.95 sq.m.





C3: 48.75 sq.m.





C3-M: 48.75 sq.m.





TYPICAL UNIT SPECIFICATION



\*As Standard spec or equivalent



KITCHEN EQUIPMENT and FINISHING SPECIFICATION





CERAMIC HOB: FRANKE FHD 301 302CT (2 Plates) for 1BED/1BED PLUS unit or FRANKE FHF605 604C T (4 Plates) for 2BED, 3Bed unit (or equivalent)



HOOD: FRANKE FTC6032 GR/XS V2 (or equivalent)





SINK: FRANKE BOX 210-36 / BXX 210-45 /BXX 210-54 (Depend on room size)



KITCHEN TAP : FRANKE : LAUSANNE







KITCHEN MATERIAL:
COUNTER TOP:
ARTIFICIAL STONE 12 mm. WHITE-GREY COLOR
CABINET SURACE:
LAMINATE HIGH-GLOSS WHITE COLOR & WOOD PATTERN

\*As Standard spec or equivalent



**SPECIFICATION BATHROOM ACCESSORIES 01** 



TOTO: Auto Was