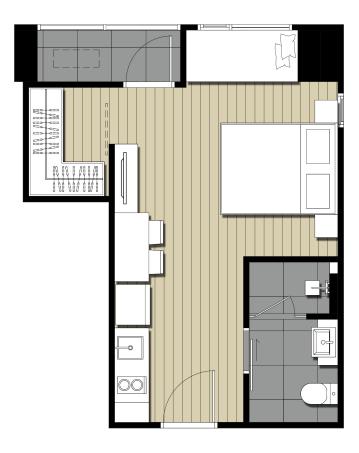

GROUND FLOOR







# FLOOR 9th - 20th







### FLOOR 21st







### FLOOR 22<sup>nd</sup>







### FLOOR 23rd







### FLOOR 24th







### FLOOR 25<sup>th</sup>







### FLOOR 26th







### FLOOR 27th - 28th







### FLOOR 29th







## FLOOR 30th















### INTERLOCK UNITS DESIGN



### INTERLOCK UNITS LAYOUT DESIGN

การออกแบบ Layout ห้องพักอาศัยใหม่ ในรูปแบบ Inter Lock เพื่อเพิ่มพื้นที่การใช้สอย ส่งผลให้ฟังก์ชั่นของห้องสอดคล้อง กับการอยู่อาศัยจริง

\*เฉพาะบางห้องของโครงการเท่านั้น

### INTERLOCK UNITS LAYOUT DESIGN

Enjoy spacious expanses of living areas with interlocking unit layouts as well as vast living rooms, bedrooms and walk-in closets\*

\*Selected units only



A1: 30.20 sq.m.

















# A2-M: 27.90 sq.m. (Room No.10)









A3: 29.90 sq.m.





A3-M: 29.90 sq.m.









1 BEDROOM
Type A2 (Room No.15)
27.90 Sq.m.

























1 BEDROOM
Type B1 (Room No.08)
34.90 Sq.m.





B2: 34.95 sq.m.





B2-M: 34.95 sq.m.





B3: 34.95 sq.m.





вз-м: 34.95 sq.m.





B4: 34.95 sq.m.





B4-M: 34.95 sq.m.





B5: 34.50 sq.m.





в5-м: 34.50 sq.m.









1 BEDROOM Type B5 : 34.50 Sq.m.





B6: 34.20 sq.m.





в6-м: 34.20 sq.m.









в7-м: 40.50 sq.m.





B8: 30.20 sq.m.





B8-M: 30.20 sq.m.





B9: 30.10 sq.m.





в9-м: 30.10 sq.m.









C1-M (FL 9-20) : 57.70 sq.m.

















C2-M: 65.95 sq.m.





C3: 48.75 sq.m.





C3-M: 48.75 sq.m.





TYPICAL UNIT SPECIFICATION



\*As Standard spec or equivalent



KITCHEN EQUIPMENT and FINISHING SPECIFICATION





CERAMIC HOB: FRANKE FHD 301 302CT (2 Plates