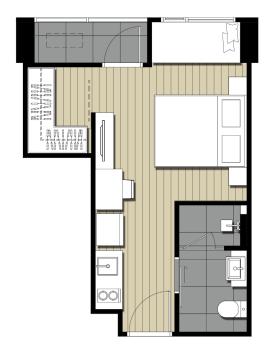

9th - 20th







### FLOOR 21st







### FLOOR 22<sup>nd</sup>







### FLOOR 23rd







### FLOOR 24th







### FLOOR 25<sup>th</sup>







### FLOOR 26th







### FLOOR 27th - 28th







### FLOOR 29th







## FLOOR 30th















### INTERLOCK UNITS DESIGN



### INTERLOCK UNITS LAYOUT DESIGN

การออกแบบ Layout ห้องพักอาศัยใหม่ ในรูปแบบ Inter Lock เพื่อเพิ่มพื้นที่การใช้สอย ส่งผลให้ฟังก์ชั่นของห้องสอดคล้อง กับการอยู่อาศัยจริง

\*เฉพาะบางห้องของโครงการเท่านั้น

### INTERLOCK UNITS LAYOUT DESIGN

Enjoy spacious expanses of living areas with interlocking unit layouts as well as vast living rooms, bedrooms and walk-in closets\*

\*Selected units only



A1: 30.20 sq.m.

















# A2-M: 27.90 sq.m. (Room No.10)









A3: 29.90 sq.m.





A3-M: 29.90 sq.m.









1 BEDROOM
Type A2 (Room No.15)
27.90 Sq.m.

























1 BEDROOM
Type B1 (Room No.08)
34.90 Sq.m.





B2: 34.95 sq.m.





B2-M: 34.95 sq.m.





B3: 34.95 sq.m.





вз-м: 34.95 sq.m.





B4: 34.95 sq.m.





B4-M: 34.95 sq.m.





B5: 34.50 sq.m.





в5-м: 34.50 sq.m.









1 BEDROOM Type B5 : 34.50 Sq.m.





B6: 34.20 sq.m.





в6-м: 34.20 sq.m.









в7-м: 40.50 sq.m.





B8: 30.20 sq.m.





B8-M: 30.20 sq.m.





B9: 30.10 sq.m.





в9-м: 30.10 sq.m.









C1-M (FL 9-20) : 57.70 sq.m.

















C2-M: 65.95 sq.m.





C3: 48.75 sq.m.





C3-M: 48.75 sq.m.





TYPICAL UNIT SPECIFICATION



\*As Standard spec or equivalent



KITCHEN EQUIPMENT and FINISHING SPECIFICATION





CERAMIC HOB: FRANKE FHD 301 302CT (2 Plates) for 1BED/1BED PLUS unit or