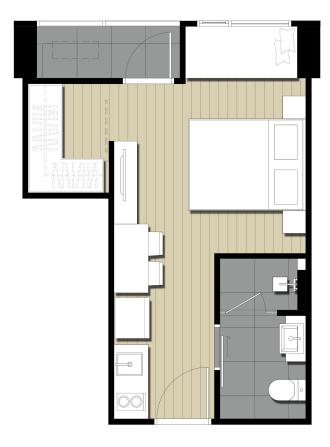

omplex











































# FLOOR PLAN

### GROUND FLOOR







# FLOOR 9th - 20th







### FLOOR 21st







### FLOOR 22<sup>nd</sup>







### FLOOR 23rd







### FLOOR 24th







### FLOOR 25<sup>th</sup>







### FLOOR 26th







### FLOOR 27th - 28th







### FLOOR 29th







## FLOOR 30th















### INTERLOCK UNITS DESIGN



### INTERLOCK UNITS LAYOUT DESIGN

การออกแบบ Layout ห้องพักอาศัยใหม่ ในรูปแบบ Inter Lock เพื่อเพิ่มพื้นที่การใช้สอย ส่งผลให้ฟังก์ชั่นของห้องสอดคล้อง กับการอยู่อาศัยจริง

\*เฉพาะบางห้องของโครงการเท่านั้น

### INTERLOCK UNITS LAYOUT DESIGN

Enjoy spacious expanses of living areas with interlocking unit layouts as well as vast living rooms, bedrooms and walk-in closets\*

\*Selected units only



A1: 30.20 sq.m.

















# A2-M: 27.90 sq.m. (Room No.10)









A3: 29.90 sq.m.





A3-M: 29.90 sq.m.









1 BEDROOM
Type A2 (Room No.15)
27.90 Sq.m.

























1 BEDROOM
Type B1 (Room No.08)
34.90 Sq.m.





B2: 34.95 sq.m.





B2-M: 34.95 sq.m.





B3: 34.95 sq.m.





вз-м: 34.95 sq.m.





B4: 34.95 sq.m.





B4-M: 34.95 sq.m.





B5: 34.50 sq.m.





в5-м: 34.50 sq.m.









1 BEDROOM Type B5 : 34.50 Sq.m.





B6: 34.20 sq.m.





в6-м: 34.20 sq.m.









в7-м: 40.50 sq.m.





B8: 30.20 sq.m.





B8-M: 30.20 sq.m.





B9: 30.10 sq.m.





в9-м: 30.10 sq.m.









C1-M (FL 9-20) : 57.70 sq.m.

















C2-M: 65.95 sq.m.





C3: 48.75 sq.m.





C3-M: 48.75 sq.m.





TYPICAL UNIT SPECIFICATION



\*As Standard spec or equivalent



KITCHEN EQUIPMENT and FINIS