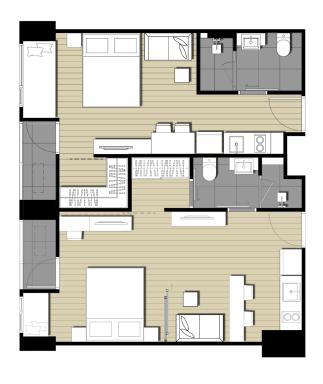

### INTERLOCK UNITS DESIGN

### INTERLOCK UNITS LAYOUT DESIGN

การออกแบบ Layout ห้องพักอาศัยใหม่ ในรูปแบบ Inter Lock เพื่อเพิ่มพื้นที่การใช้สอย ส่งผลให้ฟังก์ชั่นของห้องสอดคล้อง กับการอยู่อาศัยจริง

\*เฉพาะบางห้องของโครงการเท่านั้น

### INTERLOCK UNITS LAYOUT DESIGN

Enjoy spacious expanses of living areas with interlocking unit layouts as well as vast living rooms, bedrooms and walk-in closets\*

\*Selected units only

A1: 30.20 sq.m.