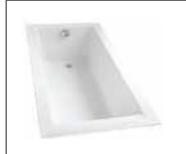

# Only 1 BED Type A3, A4 and all 2BED/3BED type

**BAHT TUB** 

TOTO: K-45703X-0 Size: 750x1500x450

(Only for 60 sq.m. unit)

**BATH MIXER TAPS** 

TOTO: K-45370X-4-CP

(Only for 60 sq.m. unit)

SHOWER HEAD