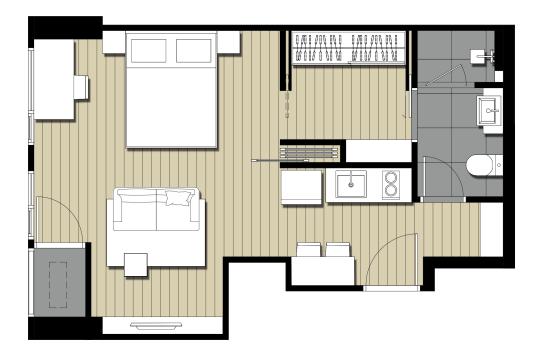

### INTERLOCK UNITS DESIGN

### INTERLOCK UNITS LAYOUT DESIGN

การออกแบบ Layout ห้องพักอาศัยใหม่ ในรูปแบบ Inter Lock เพื่อเพิ่มพื้นที่การใช้สอย ส่งผลให้ฟังก์ชั่นของห้องสอดคล้อง กับการอยู่อาศัยจริง

\*เฉพาะบางห้องของโครงการเท่านั้น

### INTERLOCK UNITS LAYOUT DESIGN

Enjoy spacious expanses of living areas with interlocking unit layouts as well as vast living rooms, bedrooms and walk-in closets\*

\*Selected units only

A1: 30.20 sq.m.