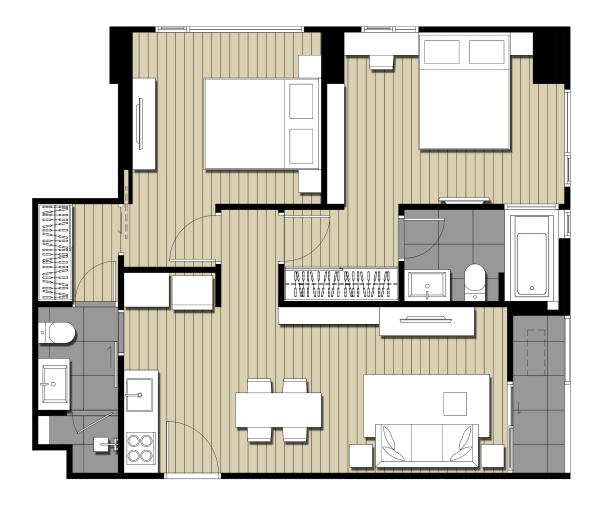

th interlocking unit layouts as well as vast living rooms, bedrooms and walk-in closets\*

\*Selected units only



A1: 30.20 sq.m.

















# A2-M: 27.90 sq.m. (Room No.10)









A3: 29.90 sq.m.





A3-M: 29.90 sq.m.









1 BEDROOM
Type A2 (Room No.15)
27.90 Sq.m.

























1 BEDROOM
Type B1 (Room No.08)
34.90 Sq.m.





B2: 34.95 sq.m.





B2-M: 34.95 sq.m.





B3: 34.95 sq.m.





вз-м: 34.95 sq.m.





B4: 34.95 sq.m.





B4-M: 34.95 sq.m.





B5: 34.50 sq.m.





в5-м: 34.50 sq.m.









1 BEDROOM Type B5 : 34.50 Sq.m.





B6: 34.20 sq.m.





в6-м: 34.20 sq.m.









в7-м: 40.50 sq.m.





B8: 30.20 sq.m.





B8-M: 30.20 sq.m.





B9: 30.10 sq.m.





в9-м: 30.10 sq.m.









C1-M (FL 9-20) : 57.70 sq.m.

















C2-M: 65.95 sq.m.





C3: 48.75 sq.m.





C3-M: 48.75 sq.m.





TYPICAL UNIT SPECIFICATION



\*As Standard spec or equivalent



KITCHEN EQUIPMENT and FINISHING SPECIFICATION





CERAMIC HOB: FRANKE FHD 301 302CT (2 Plates) for 1BED/1BED PLUS unit or FRANKE FHF605 604C T (4 Plates) for 2BED, 3Bed unit (or equivalent)



HOOD: FRANKE FTC6032 GR/XS V2 (or equivalent)





SINK: FRANKE BOX 210-36 / BXX 210-45 /BXX 210-54 (Depend on room size)



KITCHEN TAP : FRANKE : LAUSANNE







KITCHEN MATERIAL:
COUNTER TOP:
ARTIFICIAL STONE 12 mm. WHITE-GREY COLOR
CABINET SURACE:
LAMINATE HIGH-GLOSS WHITE COLOR & WOOD PATTERN

\*As Standard spec or equivalent



**SPECIFICATION BATHROOM ACCESSORIES 01** 



TOTO: Auto Washlet CST920W4 (For Master bathroom only; And 2set for 3BED unit)



TOTO: Close Coupled Toilet w