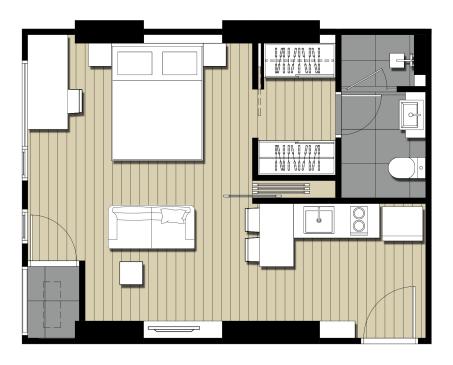

### INTERLOCK UNITS DESIGN

### INTERLOCK UNITS LAYOUT DESIGN

การออกแบบ Layout ห้องพักอาศัยใหม่ ในรูปแบบ Inter Lock เพื่อเพิ่มพื้นที่การใช้สอย ส่งผลให้ฟังก์ชั่นของห้องสอดคล้อง กับการอยู่อาศัยจริง

\*เฉพาะบางห้องของโครงการเท่านั้น

### INTERLOCK UNITS LAYOUT DESIGN

Enjoy spacious expanses of living areas with interlocking unit layouts as well as vast living rooms, bedrooms and walk-in closets\*

\*Selected units only

A1: 30.20 sq.m.