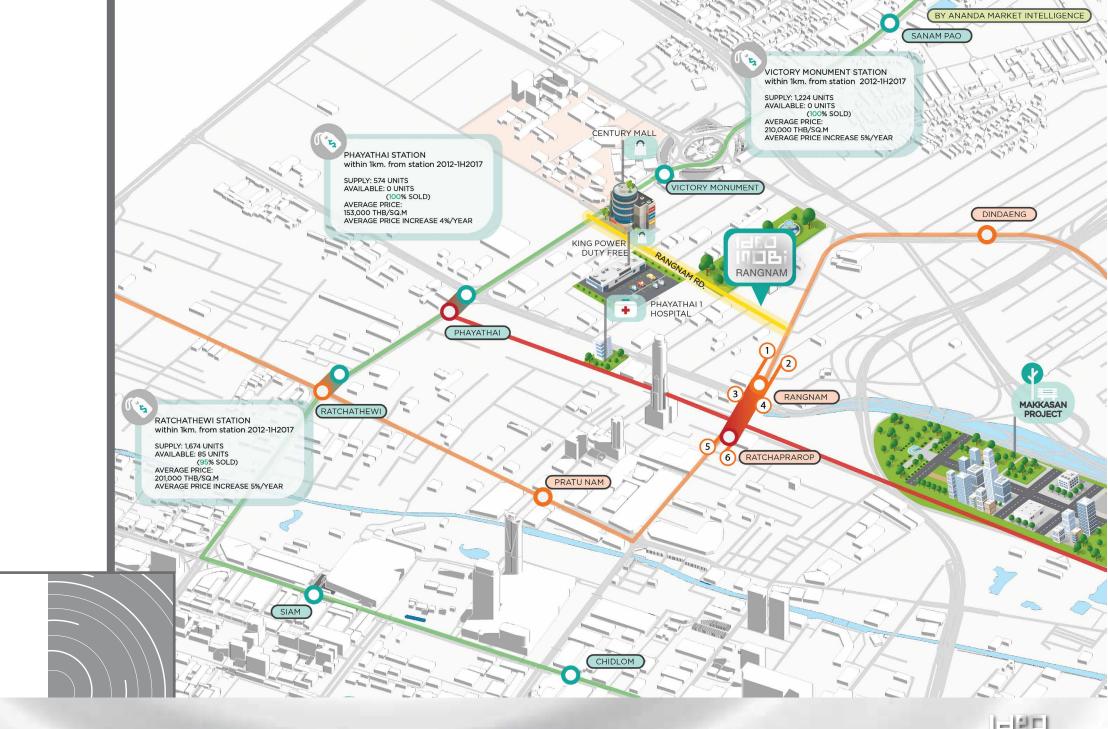

# LOCATION

### Convenience to every where

- 630 m. from BTS Victory Monument
- 135 m. to MRT Orange line
- Near Sirat Expressway
- 1 station to the airport rail link
- 3 stations to Siam Paragon and Chulalongkorn University
- Easy access to Central World, Ari and New CBD Rama 9
- Located in Soi Rangnam is lively location convenience 24-Hour

### Surrounded with the well-known Hospital & Faculty of Medicine

- Rajavithi , Phramongutklao Hospital and etc.
- Near by the future development project, Makkasan Complex