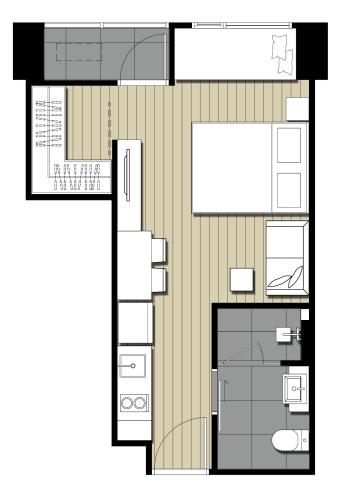

kkasan Complex











































# FLOOR PLAN

### GROUND FLOOR







# FLOOR 9th - 20th







### FLOOR 21st







### FLOOR 22<sup>nd</sup>







### FLOOR 23rd







### FLOOR 24th







### FLOOR 25<sup>th</sup>







### FLOOR 26th







### FLOOR 27th - 28th







### FLOOR 29th







## FLOOR 30th















### INTERLOCK UNITS DESIGN



### INTERLOCK UNITS LAYOUT DESIGN

การออกแบบ Layout ห้องพักอาศัยใหม่ ในรูปแบบ Inter Lock เพื่อเพิ่มพื้นที่การใช้สอย ส่งผลให้ฟังก์ชั่นของห้องสอดคล้อง กับการอยู่อาศัยจริง

\*เฉพาะบางห้องของโครงการเท่านั้น

### INTERLOCK UNITS LAYOUT DESIGN

Enjoy spacious expanses of living areas with interlocking unit layouts as well as vast living rooms, bedrooms and walk-in closets\*

\*Selected units only



A1: 30.20 sq.m.

















# A2-M: 27.90 sq.m. (Room No.10)









A3: 29.90 sq.m.





A3-M: 29.90 sq.m.









1 BEDROOM
Type A2 (Room No.15)
27.90 Sq.m.

























1 BEDROOM
Type B1 (Room No.08)
34.90 Sq.m.





B2: 34.95 sq.m.





B2-M: 34.95 sq.m.





B3: 34.95 sq.m.





вз-м: 34.95 sq.m.





B4: 34.95 sq.m.





B4-M: 34.95 sq.m.





B5: 34.50 sq.m.





в5-м: 34.50 sq.m.









1 BEDROOM Type B5 : 34.50 Sq.m.





B6: 34.20 sq.m.





в6-м: 34.20 sq.m.









в7-м: 40.50 sq.m.





B8: 30.20 sq.m.





B8-M: 30.20 sq.m.





B9: 30.10 sq.m.





в9-м: 30.10 sq.m.









C1-M (FL 9-20) : 57.70 sq.m.

















C2-M: 65.95 sq.m.





C3: 48.75 sq.m.





C3-M: 48.75 sq.m.





TYPICAL UNIT SPECIFICATION



\*As Standard spec or equivalent



KITCHEN EQUIPMENT a