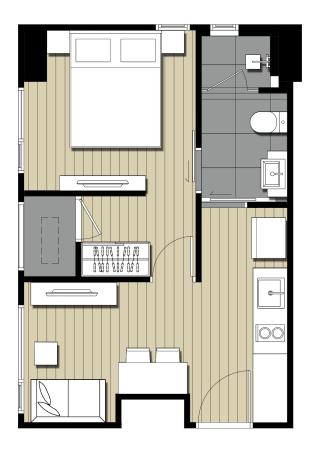

# FLOOR 9th - 20th

### FLOOR 21st

### FLOOR 22<sup>nd</sup>

### FLOOR 23rd

### FLOOR 24th

### FLOOR 25<sup>th</sup>

### FLOOR 26th

### FLOOR 27th - 28th

### FLOOR 29th

## FLOOR 30th