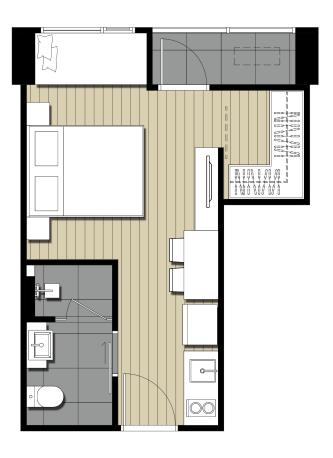

# FLOOR PLAN

### GROUND FLOOR







# FLOOR 9th - 20th







### FLOOR 21st







### FLOOR 22<sup>nd</sup>







### FLOOR 23rd







### FLOOR 24th







### FLOOR 25<sup>th</sup>







### FLOOR 26th







### FLOOR 27th - 28th







### FLOOR 29th







## FLOOR 30th















### INTERLOCK UNITS DESIGN



### INTERLOCK UNITS LAYOUT DESIGN

การออกแบบ Layout ห้องพักอาศัยใหม่ ในรูปแบบ Inter Lock เพื่อเพิ่มพื้นที่การใช้สอย ส่งผลให้ฟังก์ชั่นของห้องสอดคล้อง กับการอยู่อาศัยจริง

\*เฉพาะบางห้องของโครงการเท่านั้น

### INTERLOCK UNITS LAYOUT DESIGN

Enjoy spacious expanses of living areas with interlocking unit layouts as well as vast living rooms, bedrooms and walk-in closets\*

\*Selected units only



A1: 30.20 sq.m.

















# A2-M: 27.90 sq.m. (Room No.10)









A3: 29.90 sq.m.





A3-M: 29.90 sq.m.









1 BEDROOM
Type A2 (Room No.15)
27.90 Sq.m.

























1 BEDROOM
Type B1 (Room No.08)
34.90 Sq.m.





B2: 34.95 sq.m.





B2-M: 34.95 sq.m.





B3: 34.95 sq.m.





вз-м: 34.95 sq.m.





B4: 34.95 sq.m.





B4-M: 34.95 sq.m.





B5: 34.50 sq.m.





в5-м: 34.50 sq.m.









1 BEDROOM Type B5 : 34.50 Sq.m.





B6: 34.20 sq.m.





в6-м: 34.20 sq.m.









в7-м: 40.50 sq.m.





B8: 30.20 sq.m.





B8-M: 30.20 sq.m.





B9: 30.10 sq.m.





в9-м: 30.10 sq.m.









C1-M (FL 9-20) : 57.70 sq.m.

















C2-M: 65.95 sq.m.





C3: 48.75 sq.m.





C3-M: 48.75 sq.m.





TYPICAL UNIT SPECIFICATION



\*As Standard spec or equivalent



KITCHEN EQUIPMENT and FINISHING SPECIFICATION





CERAMIC HOB: FRANKE FH