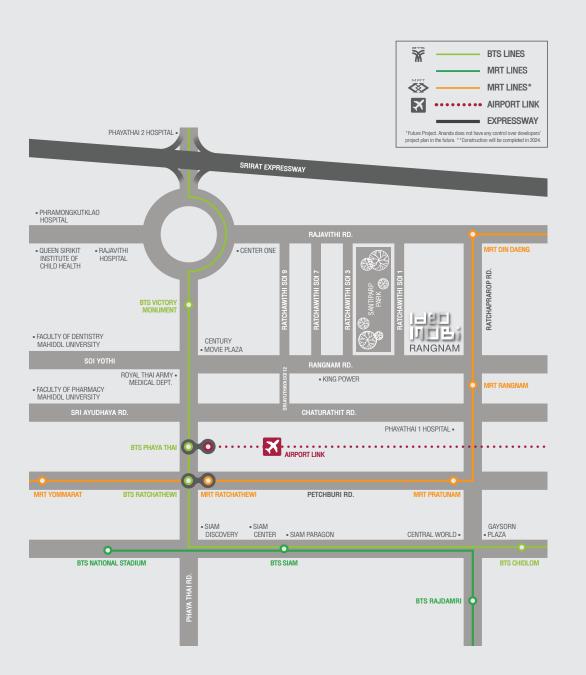

# LOCATION

### Convenience to every where

- 630 m. from BTS Victory Monument
- 135 m. to MRT Orange line
- Near Sirat Expressway
- 1 station to the airport rail link
- 3 stations to Siam Paragon and Chulalongkorn University
- Easy access to Central World, Ari and New CBD Rama 9
- Located in Soi Rangnam is lively location convenience 24-Hour

### Surrounded with the well-known Hospital & Faculty of Medicine

- Rajavithi , Phramongutklao Hospital and etc.
- Near by the future development project, Makkasan Complex