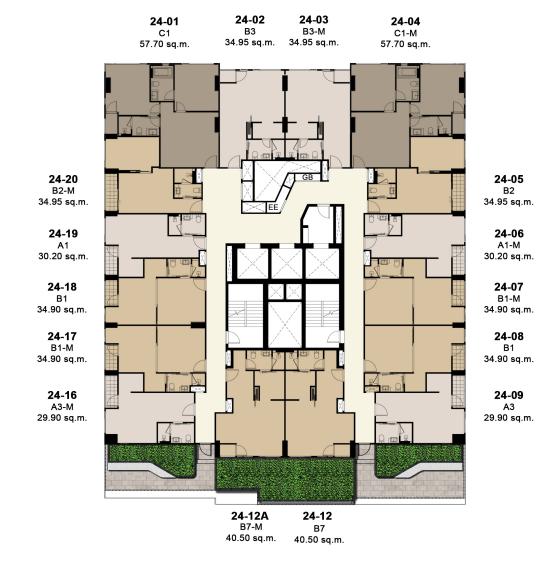

# LOCATION

### Convenience to every where

- 630 m. from BTS Victory Monument
- 135 m. to MRT Orange line
- Near Sirat Expressway
- 1 station to the airport rail link
- 3 stations to Siam Paragon and Chulalongkorn University
- Easy access to Central World, Ari and New CBD Rama 9
- Located in Soi Rangnam is lively location convenience 24-Hour

### Surrounded with the well-known Hospital & Faculty of Medicine

- Rajavithi , Phramongutklao Hospital and etc.
- Near by the future development project, Makkasan Complex











































# FLOOR PLAN

### GROUND FLOOR







# FLOOR 9th - 20th







### FLOOR 21st







### FLOOR 22<sup>nd</sup>







### FLOOR 23rd







### FLOOR 24th







### FLOOR 25<sup>th</sup>







### FLOOR 26th







### FLOOR 27th - 28th







### FLOOR 29th







## FLOOR 30th















### INTERLOCK UNITS DESIGN



### INTERLOCK UNITS LAYOUT DESIGN

การออกแบบ Layout ห้องพักอาศัยใหม่ ในรูปแบบ Inter Lock เพื่อเพิ่มพื้นที่การใช้สอย ส่งผลให้ฟังก์ชั่นของห้องสอดคล้อง กับการอยู่อาศัยจริง

\*เฉพาะบางห้องของโครงการเท่านั้น

### INTERLOCK UNITS LAYOUT DESIGN

Enjoy spacious expanses of living areas with interlocking unit layouts as well as vast living rooms, bedrooms and walk-in closets\*

\*Selected units only



A1: 30.20 sq.m.

















# A2-M: 27.90 sq.m. (Room No.10)









A3: 29.90 sq.m.





A3-M: 29.90 sq.m.









1 BEDROOM
Type A2 (Room No.15)
27.90 Sq.m.

























1 BEDROOM
Type B1 (Room No.08)
34.90 Sq.m.