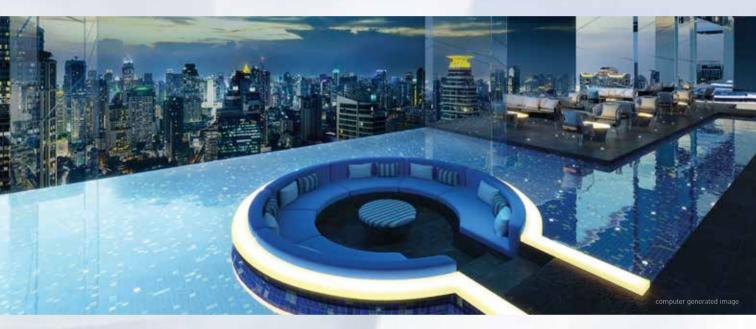

#### 7th FLOOR

- Swimming Pool
- Kid's Pool
- Whirlpool and Jacuzzi
- Outdoor Terrace and Gazebo
- Fitness Room
- Aerobic & Yoga Studio
- Kid's Quarter
- Multipurpose Room
- Golf Simulator
- Male & Female
   Steam & Sauna Rooms
- Private Massage Room
- Squash Court
- Relaxation Terrace