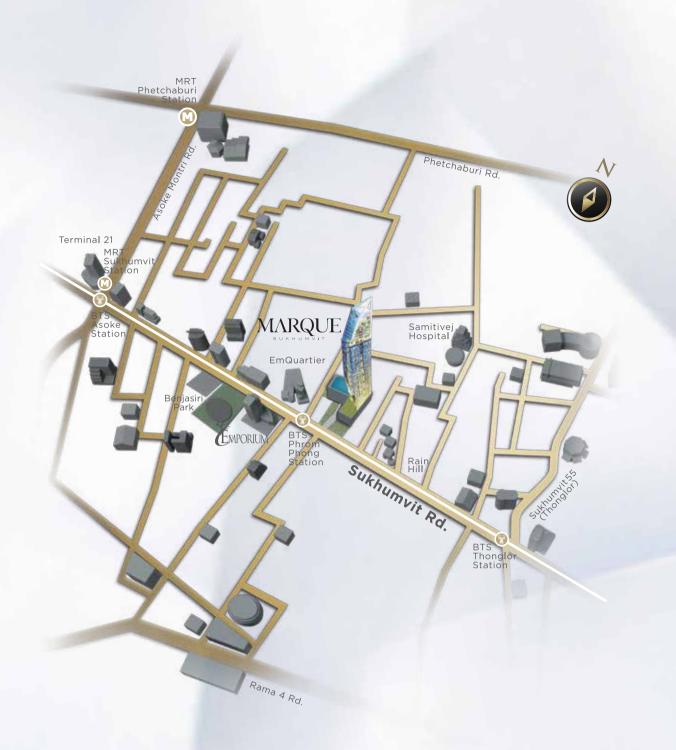

### HERITAGE FOR FUTURE GENERATIONS

- The new landmark of Bangkok, an exquisite home at the most exclusive address in the heart of Sukhumvit.
- Located in prime CBD on the main Sukhumvit Road in close proximity to Phrom Phong BTS station, Emporium and the EmQuartier shopping complex as well as Benjasiri Park.
  - One of the tallest buildings on the Sukhumvit Road (222 metres high)

#### AN UNRIVALED FREEHOLD ADDRESS

30 Metres to BTS Phrom Phong Station • 110 Metres to EmQuartier and Bhiraj Tower
140 Metres to Emporium Shopping Complex • 300 Metres to Benjasiri Park
1.5 Kilometres to Samitivej Hospital • 1 BTS Station to Terminal 21