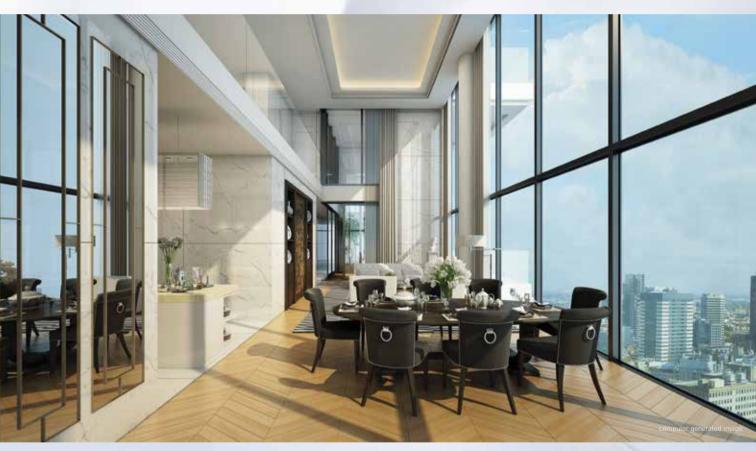

# EXCLUSIVE PRIVILEGE & THE ULTIMATE LIVING EXPERIENCE

- Only 149 units on over 3 rais or 5,000 square metres of land: 4 units per floor only
- Each unit has its own private lift lobby and the detached wall system ensures the ultimate voice and vibration reduction
- Every unit features 3 to 3.4 metres high ceilings
- The 'Metropolitan Luxe' interior style showcases materials and fittings of the highest quality, with the greatest attention paid to every detail
- Every unit has large living and dining area, powder room, real
   & show kitchens and yard area
- A bedroom terrace and private plunge pool are provided in selected units, while each penthouse features its own swimming pool
- Marque offers an uncompromising standard of specifications with a world-class range of premium brands provided in all units