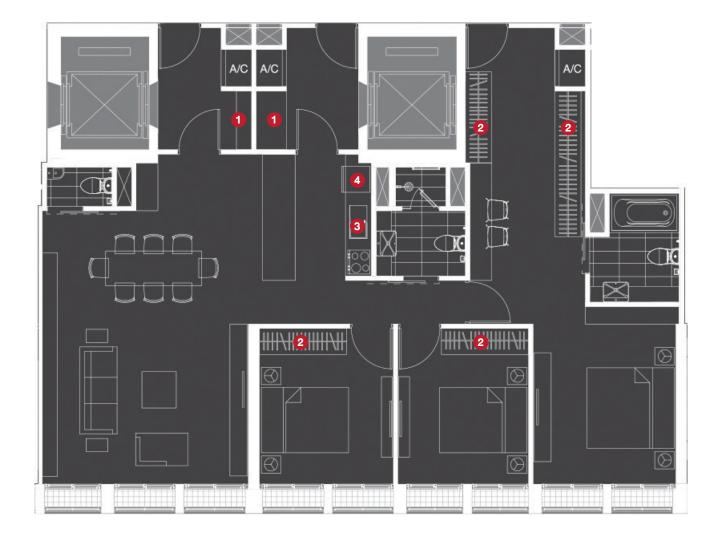

### Key\_Plan

#### **1** Foyer Cabinet

- Two parted cabinet
- Hi-gloss finishing on upper cabinet
- Laminated finishing on lower cabinet and natural stone finishing top with cove lighting

#### 2 Closet

\_

Laminated finishing with cove lighting inside

#### 3 Kitchen

4

- Hi-gloss finishing on upper cabinet
- Laminated finishing on lower cabinet and natural stone finishing top with cove lighting

#### Kitchen Appliances

- Double electric burners with ceramic glass top
- Slimline hood
- Undertop sink with faucet provided
- Built-in refrigerator
- Built-in microwave oven

#### Note

- This image is for presentation buit-in cabinet layout only.
- The position of terraces and fixed glass windows pane may vary in each floor.