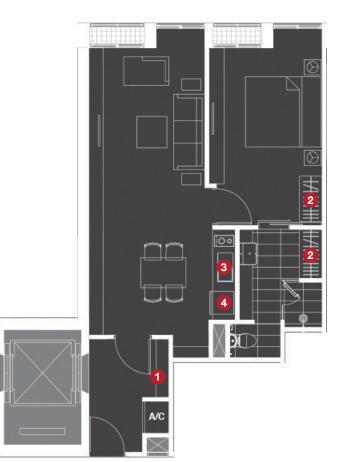

### Key\_Plan

#### **1** Foyer Cabinet

- Two parted cabinet
- Hi-gloss finishing on upper cabinet
- Laminated finishing on lower cabinet and natural stone finishing top with cove lighting

#### 2 Closet

\_

Laminated finishing with cove lighting inside

#### 3 Kitchen

4

- Hi-gloss finishing on upper cabinet
- Laminated finishing on lower cabinet and natural stone finishing top with cove lighting

#### Kitchen Appliances

- Double electric burners with ceramic glass top
- Slimline hood
- Undertop sink with faucet provided
- Built-in refrigerator
- Built-in microwave oven

#### Note

- This image is for presentation buit-in cabinet layout only.
- The position of terraces and fixed glass windows pane may vary in each floor.