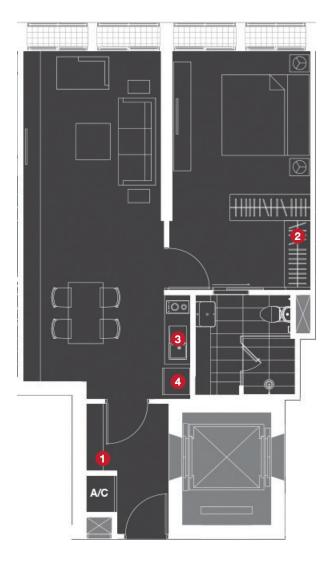

### Key\_Plan

#### **1** Foyer Cabinet

- Two parted cabinet
- Hi-gloss finishing on upper cabinet
- Laminated finishing on lower cabinet and natural stone finishing top with cove lighting

#### 2 Closet

\_

Laminated finishing with cove lighting inside

#### 3 Kitchen

4

- Hi-gloss finishing on upper cabinet
- Laminated finishing on lower cabinet and natural stone finishing top with cove lighting

#### Kitchen Appliances

- Double electric burners with ceramic glass top
- Slimline hood
- Undertop sink with faucet provided
- Built-in refrigerator
- Built-in microwave oven

#### Note

- This image is for presentation buit-in cabinet layout only.
- The position of terraces and fixed glass windows pane may vary in each floor.