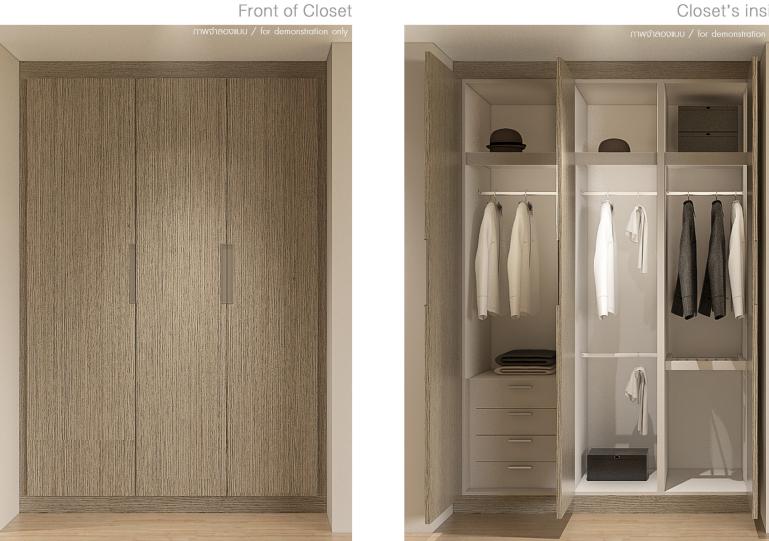

# PLOENCHIT





\*The picture illustrates the built-in furniture, yet might be in accurate in terms of size, color, and finishing texture due to the limitation of printing technology.







\*The picture illustrates the built-in furniture, yet might be in accurate in terms of size, color, and finishing texture due to the limitation of printing technology.



### **Built-in kitchen**



\*The picture illustrates the built-in furniture, yet might be in accurate in terms of size, color, and finishing texture due to the limitation of printing technology.





Closet's inside

\*The picture illustrates the built-in furniture, yet might be in accurate in terms of size, color, and finishing texture due to the limitation of printing technology.





Front of the Closet

Closet's inside



\*The picture illustrates the built-in furniture, yet might be in accurate in terms of size, color, and finishing texture due to the limitation of printing technology.

### **Noble Ploenchit**



### Key\_Plan

#### **1** Foyer Cabinet

- Two parted cabinet
- Hi-gloss finishing on upper cabinet
- Laminated finishing on lower cabinet and natural stone finishing top with cove lighting

#### 2 Closet

-

\_

Laminated finishing with cove lighting inside

#### 3 Kitchen

4

- Hi-gloss finishing on upper cabinet
- Laminated finishing on lower cabinet and natural ston