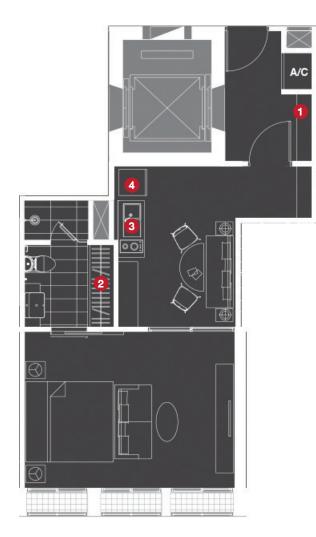

### Key\_Plan

#### **1** Foyer Cabinet

- Two parted cabinet
- Hi-gloss finishing on upper cabinet
- Laminated finishing on lower cabinet and natural stone finishing top with cove lighting

#### 2 Closet

\_

Laminated finishing with cove lighting inside

#### 3 Kitchen

4

- Hi-gloss finishing on upper cabinet
- Laminated finishing on lower cabinet and natural stone finishing top with cove lighting

#### Kitchen Appliances

- Double electric burners with ceramic glass top
- Slimline hood
- Undertop sink with faucet provided
- Built-in refrigerator
- Built-in microwave oven

#### Note

- This image is for presentation buit-in cabinet layout only.
- The position of terraces and fixed glass windows pane may vary in each floor.