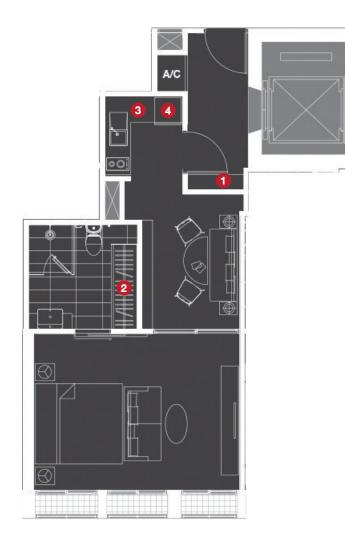

### Key\_Plan

#### 1 Foyer Cabinet

- Two parted cabinet
- Hi-gloss finishing on upper cabinet
- Laminated finishing on lower cabinet and natural stone finishing top with cove lighting

#### 2 Closet

-

\_

Laminated finishing with cove lighting inside

#### Kitchen

3

4

- Hi-gloss finishing on upper cabinet
- Laminated finishing on lower cabinet and natural stone finishing top with cove lighting

#### Kitchen Appliances

- Double electric burners with ceramic glass top
- Slimline hood
- Undertop sink with faucet provided
- Built-in refrigerator
- Built-in microwave oven

#### Note

- This image is for presentation buit-in cabinet layout only.
- The position of terraces and fixed glass windows pane may vary in each floor.