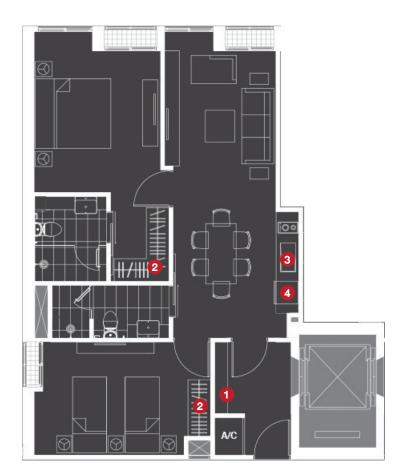

#### **1** Foyer Cabinet

- Two parted cabinet
- Hi-gloss finishing on upper cabinet
- Laminated finishing on lower cabinet and natural stone finishing top with cove lighting

#### 2 Closet

\_

Laminated finishing with cove lighting inside

#### 3 Kitchen

4

- Hi-gloss finishing on upper cabinet
- Laminated finishing on lower cabinet and natural stone finishing top with cove lighting

#### Kitchen Appliances

- Double electric burners with ceramic glass top
- Slimline hood
- Undertop sink with faucet provided
- Built-in refrigerator
- Built-in microwave oven

#### Note

- This image is for presentation buit-in cabinet layout only.
- The position of terraces and fixed glass windows pane may vary in each floor.