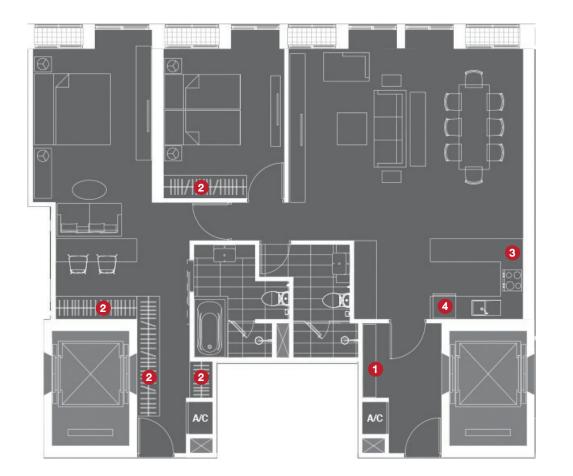

#### **1** Foyer Cabinet

- Two parted cabinet
- Hi-gloss finishing on upper cabinet
- Laminated finishing on lower cabinet and natural stone finishing top with cove lighting

#### 2 Closet

-

\_

Laminated finishing with cove lighting inside

#### 3 Kitchen

4

- Hi-gloss finishing on upper cabinet
- Laminated finishing on lower cabinet and natural stone finishing top with cove lighting

#### Kitchen Appliances

- Double electric burners with ceramic glass top
- Slimline hood
- Undertop sink with faucet provided
- Built-in refrigerator
- Built-in microwave oven

#### Note

- This image is for presentation buit-in cabinet layout only.
- The position of terraces and fixed glass windows pane may vary in each floor.