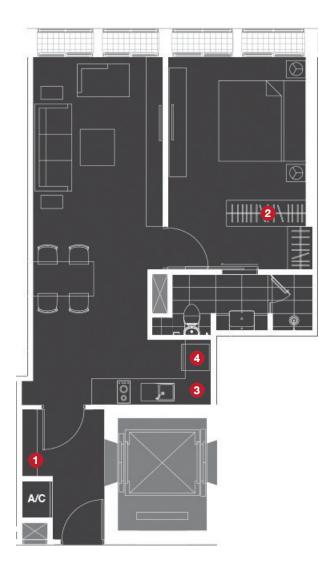

### Key\_Plan

#### **1** Foyer Cabinet

- Two parted cabinet
- Hi-gloss finishing on upper cabinet
- Laminated finishing on lower cabinet and natural stone finishing top with cove lighting

#### 2 Closet

-

\_

Laminated finishing with cove lighting inside

#### 3 Kitchen

4

- Hi-gloss finishing on upper cabinet
- Laminated finishing on lower cabinet and natural stone finishing top with cove lighting

#### Kitchen Appliances

- Double electric burners with ceramic glass top
- Slimline hood
- Undertop sink with faucet provided
- Built-in refrigerator
- Built-in microwave oven

#### Note

- This image is for presentation buit-in cabinet layout only.
- The position of terraces and fixed glass windows pane may vary in each floor.