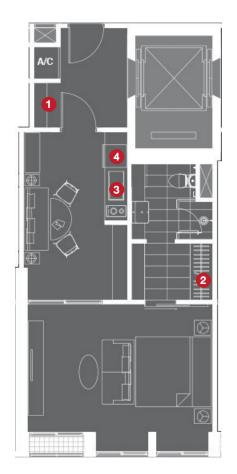

### Key\_Plan

#### **1** Foyer Cabinet

- Two parted cabinet
- Hi-gloss finishing on upper cabinet
- Laminated finishing on lower cabinet and natural stone finishing top with cove lighting

#### 2 Closet

\_

Laminated finishing with cove lighting inside

#### Kitchen

3

4

- Hi-gloss finishing on upper cabinet
- Laminated finishing on lower cabinet and natural stone finishing top with cove lighting

#### Kitchen Appliances

- Double electric burners with ceramic glass top
- Slimline hood
- Undertop sink with faucet provided
- Built-in refrigerator
- Built-in microwave oven

#### Note

- This image is for presentation buit-in cabinet layout only.
- The position of terraces and fixed glass windows pane may vary in each floor.