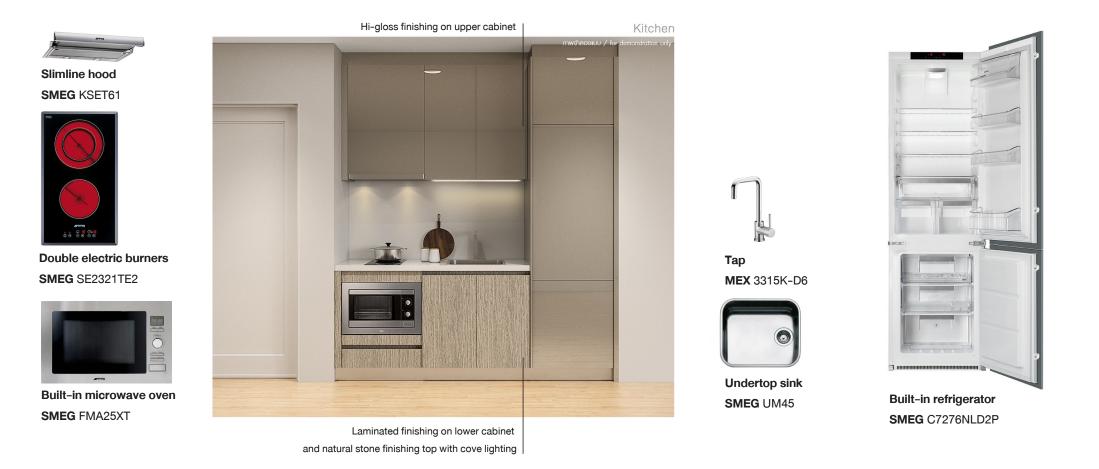

#### Kitchen Appliances

- Double electric burners with ceramic glass top
- Slimline hood
- Undertop sink with faucet provided
- Built-in refrigerator
- Built-in microwave oven