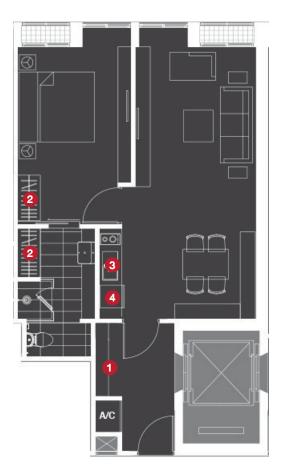

### Key\_Plan

#### 1 Foyer Cabinet

- Two parted cabinet
- Hi-gloss finishing on upper cabinet
- Laminated finishing on lower cabinet and natural stone finishing top with cove lighting

#### 2 Closet

-

\_

Laminated finishing with cove lighting inside

#### Kitchen

3

4

- Hi-gloss finishing on upper cabinet
- Laminated finishing on lower cabinet and natural stone finishing top with cove lighting

#### Kitchen Appliances

- Double electric burners with ceramic glass top
- Slimline hood
- Undertop sink with faucet provided
- Built-in refrigerator
- Built-in microwave oven

#### Note

- This image is for presentation buit-in cabinet layout only.
- The position of terraces and fixed glass windows pane may vary in each floor.