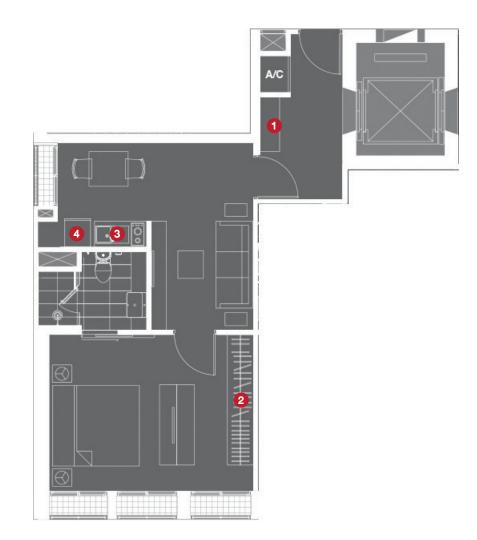

### Key\_Plan

#### **1** Foyer Cabinet

- Two parted cabinet
- Hi-gloss finishing on upper cabinet
- Laminated finishing on lower cabinet and natural stone finishing top with cove lighting

#### 2 Closet

\_

Laminated finishing with cove lighting inside

#### Kitchen

3

4

- Hi-gloss finishing on upper cabinet
- Laminated finishing on lower cabinet and natural stone finishing top with cove lighting

#### Kitchen Appliances

- Double electric burners with ceramic glass top
- Slimline hood
- Undertop sink with faucet provided
- Built-in refrigerator
- Built-in microwave oven

#### Note

- This image is for presentation buit-in cabinet layout only.
- The position of terraces and fixed glass windows pane may vary in each floor.