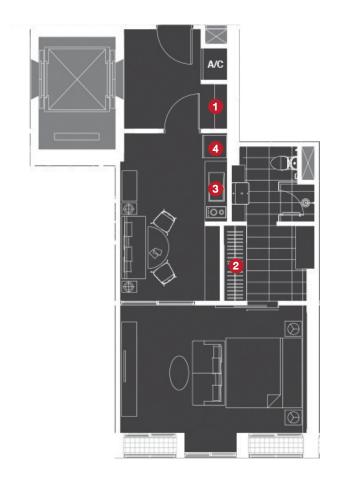

### Key\_Plan

#### **1** Foyer Cabinet

- Two parted cabinet
- Hi-gloss finishing on upper cabinet
- Laminated finishing on lower cabinet and natural stone finishing top with cove lighting

#### 2 Closet

\_

Laminated finishing with cove lighting inside

#### 3 Kitchen

4

- Hi-gloss finishing on upper cabinet
- Laminated finishing on lower cabinet and natural stone finishing top with cove lighting

#### Kitchen Appliances

- Double electric burners with ceramic glass top
- Slimline hood
- Undertop sink with faucet provided
- Built-in refrigerator
- Built-in microwave oven

#### Note

- This image is for presentation buit-in cabinet layout only.
- The position of terraces and fixed glass windows pane may vary in each floor.