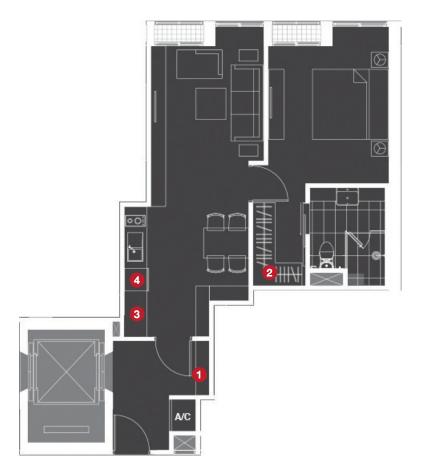

### Key\_Plan

#### **1** Foyer Cabinet

- Two parted cabinet
- Hi-gloss finishing on upper cabinet
- Laminated finishing on lower cabinet and natural stone finishing top with cove lighting

#### 2 Closet

\_

Laminated finishing with cove lighting inside

#### Kitchen

3

4

- Hi-gloss finishing on upper cabinet
- Laminated finishing on lower cabinet and natural stone finishing top with cove lighting

#### Kitchen Appliances

- Double electric burners with ceramic glass top
- Slimline hood
- Undertop sink with faucet provided
- Built-in refrigerator
- Built-in microwave oven

#### Note

- This image is for presentation buit-in cabinet layout only.
- The position of terraces and fixed glass windows pane may vary in each floor.