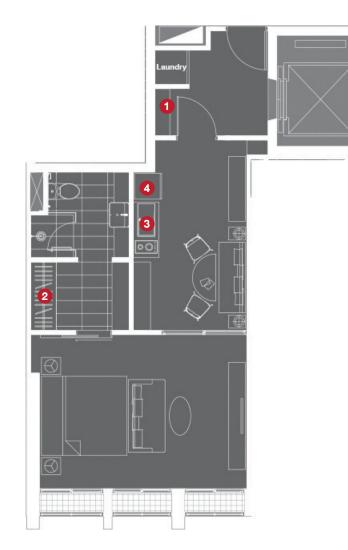

### Key\_Plan

#### **1** Foyer Cabinet

- Two parted cabinet
- Hi-gloss finishing on upper cabinet
- Laminated finishing on lower cabinet and natural stone finishing top with cove lighting

#### 2 Closet

-

\_

Laminated finishing with cove lighting inside

#### 3 Kitchen

4

- Hi-gloss finishing on upper cabinet
- Laminated finishing on lower cabinet and natural stone finishing top with cove lighting

#### Kitchen Appliances

- Double electric burners with ceramic glass top
- Slimline hood
- Undertop sink with faucet provided
- Built-in refrigerator
- Built-in microwave oven