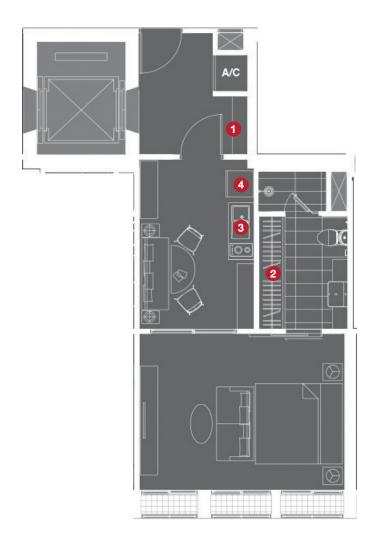

### Key\_Plan

#### **1** Foyer Cabinet

- Two parted cabinet
- Hi-gloss finishing on upper cabinet
- Laminated finishing on lower cabinet and natural stone finishing top with cove lighting

#### 2 Closet

-

\_

Laminated finishing with cove lighting inside

#### 3 Kitchen

4

- Hi-gloss finishing on upper cabinet
- Laminated finishing on lower cabinet and natural stone finishing top with cove lighting

#### Kitchen Appliances

- Double electric burners with ceramic glass top
- Slimline hood
- Undertop sink with faucet provided
- Built-in refrigerator
- Built-in microwave oven