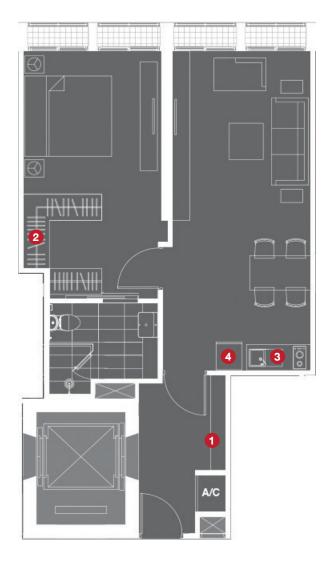

#### **1** Foyer Cabinet

- Two parted cabinet
- Hi-gloss finishing on upper cabinet
- Laminated finishing on lower cabinet and natural stone finishing top with cove lighting

#### 2 Closet

\_

Laminated finishing with cove lighting inside

#### Kitchen

3

4

- Hi-gloss finishing on upper cabinet
- Laminated finishing on lower cabinet and natural stone finishing top with cove lighting

#### Kitchen Appliances

- Double electric burners with ceramic glass top
- Slimline hood
- Undertop sink with faucet provided
- Built-in refrigerator
- Built-in microwave oven

#### Note

- This image is for presentation buit-in cabinet layout only.
- The position of terraces and fixed glass windows pane may vary in each floor.