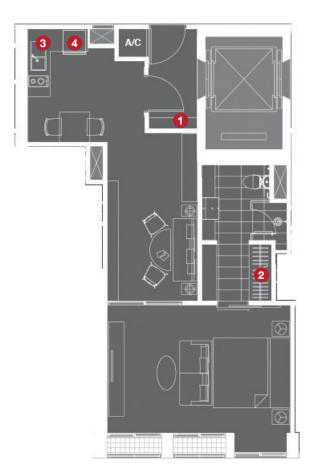

### Key\_Plan

#### 1 Foyer Cabinet

- Two parted cabinet
- Hi-gloss finishing on upper cabinet
- Laminated finishing on lower cabinet and natural stone finishing top with cove lighting

#### 2 Closet

-

\_

Laminated finishing with cove lighting inside

#### Kitchen

3

4

- Hi-gloss finishing on upper cabinet
- Laminated finishing on lower cabinet and natural stone finishing top with cove lighting

#### Kitchen Appliances

- Double electric burners with ceramic glass top
- Slimline hood
- Undertop sink with faucet provided
- Built-in refrigerator
- Built-in microwave oven

#### Note

- This image is for presentation buit-in cabinet layout only.
- The position of terraces and fixed glass windows pane may vary in each floor.