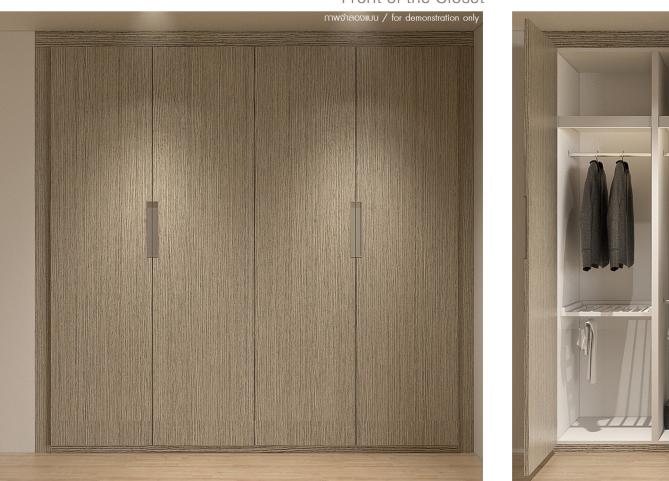

\*The picture illustrates the built-in furniture, yet might be in accurate in terms of size, color, and finishing texture due to the limitation of printing technology.

Front of the Closet

Closet's inside

#### 2 Closet

-

\_

Laminated finishing with cove lighting inside