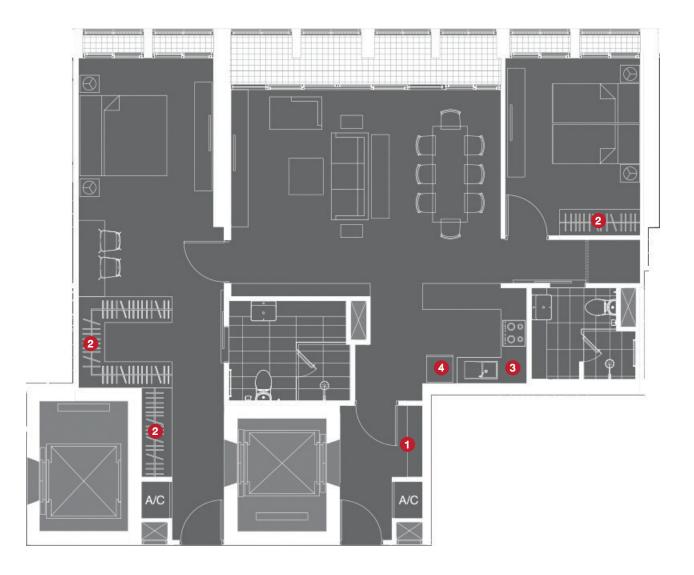

### Key\_Plan

#### **1** Foyer Cabinet

- Two parted cabinet
- Hi-gloss finishing on upper cabinet
- Laminated finishing on lower cabinet and natural stone finishing top with cove lighting

#### 2 Closet

-

\_

Laminated finishing with cove lighting inside

#### 3 Kitchen

4

- Hi-gloss finishing on upper cabinet
- Laminated finishing on lower cabinet and natural stone finishing top with cove lighting

#### Kitchen Appliances

- Double electric burners with ceramic glass top
- Slimline hood
- Undertop sink with faucet provided
- Built-in refrigerator
- Built-in microwave oven

#### Note

- This image is for presentation buit-in cabinet layout only.
- The position of terraces and fixed glass windows pane may vary in each floor.