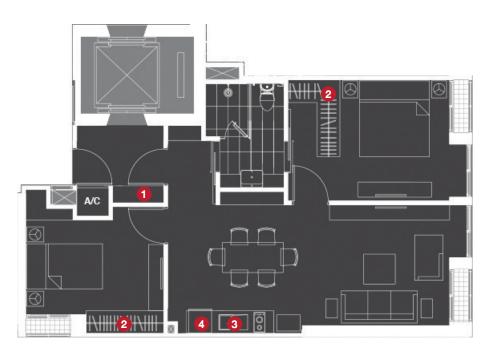

### Key\_Plan

#### **1** Foyer Cabinet

- Two parted cabinet
- Hi-gloss finishing on upper cabinet
- Laminated finishing on lower cabinet and natural stone finishing top with cove lighting

#### 2 Closet

-

\_

Laminated finishing with cove lighting inside

#### 3 Kitchen

4

- Hi-gloss finishing on upper cabinet
- Laminated finishing on lower cabinet and natural stone finishing top with cove lighting

#### Kitchen Appliances

- Double electric burners with ceramic glass top
- Slimline hood
- Undertop sink with faucet provided
- Built-in refrigerator
- Built-in microwave oven

#### Note

- This image is for presentation buit-in cabinet layout only.
- The position of terraces and fixed glass windows pane may vary in each floor.