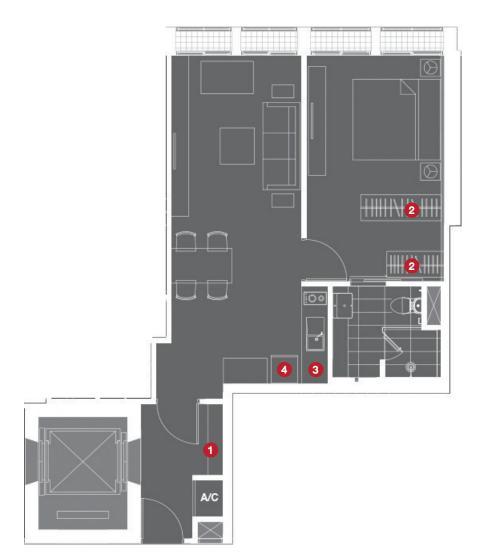

### Key\_Plan

#### **1** Foyer Cabinet

- Two parted cabinet
- Hi-gloss finishing on upper cabinet
- Laminated finishing on lower cabinet and natural stone finishing top with cove lighting

#### 2 Closet

\_

Laminated finishing with cove lighting inside

#### Kitchen

3

4

- Hi-gloss finishing on upper cabinet
- Laminated finishing on lower cabinet and natural stone finishing top with cove lighting

#### Kitchen Appliances

- Double electric burners with ceramic glass top
- Slimline hood
- Undertop sink with faucet provided
- Built-in refrigerator
- Built-in microwave oven

#### Note

- This image is for presentation buit-in cabinet layout only.
- The position of terraces and fixed glass windows pane may vary in each floor.