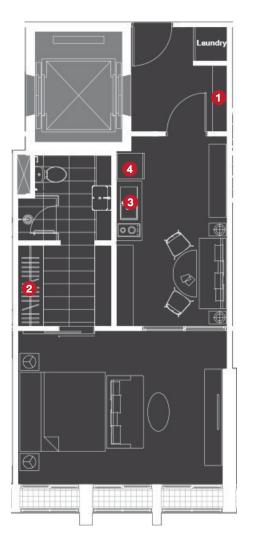

## Noble Ploenchit Built-in Furniture Layout (Tower A Unit A01 - 47.5)

### Key\_Plan

#### 1 Foyer Cabinet

- Two parted cabinet
- Hi-gloss finishing on upper cabinet
- Laminated finishing on lower cabinet and natural stone finishing top with cove lighting

#### 2 Closet

-

\_

Laminated finishing with cove lighting inside

#### Kitchen

3

4

- Hi-gloss finishing on upper cabinet
- Laminated finishing on lower cabinet and natural stone finishing top with cove lighting

#### Kitchen Appliances

- Double electric burners with ceramic glass top
- Slimline hood
- Undertop sink with faucet provided
- Built-in refrigerator
- Built-in microwave oven

#### Note

- This image is for presentation buit-in cabinet layout only.
- The position of terraces and fixed glass windows pane may vary in each floor.