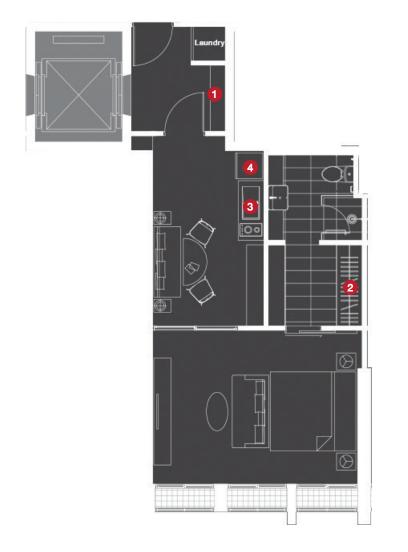

### Key\_Plan

#### 1 Foyer Cabinet

- Two parted cabinet
- Hi-gloss finishing on upper cabinet
- Laminated finishing on lower cabinet and natural stone finishing top with cove lighting

#### 2 Closet

-

\_

Laminated finishing with cove lighting inside

#### Kitchen

3

4

- Hi-gloss finishing on upper cabinet
- Laminated finishing on lower cabinet and natural stone finishing top with cove lighting

#### Kitchen Appliances

- Double electric burners with ceramic glass top
- Slimline hood
- Undertop sink with faucet provided
- Built-in refrigerator
- Built-in microwave oven