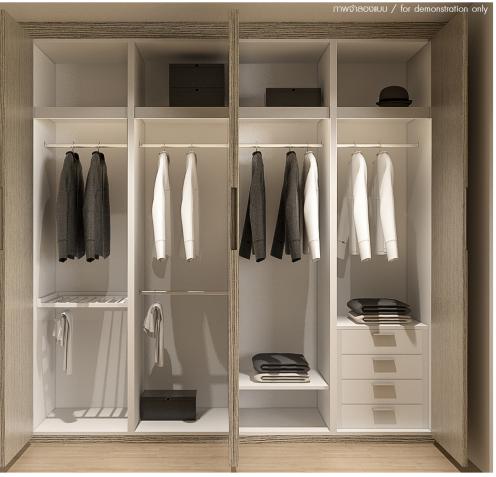

# PLOENCHIT





\*The picture illustrates the built-in furniture, yet might be in accurate in terms of size, color, and finishing texture due to the limitation of printing technology.







\*The picture illustrates the built-in furniture, yet might be in accurate in terms of size, color, and finishing texture due to the limitation of printing technology.



### **Built-in kitchen**



\*The picture illustrates the built-in furniture, yet might be in accurate in terms of size, color, and finishing texture due to the limitation of printing technology.





Closet's inside

\*The picture illustrates the built-in furniture, yet might be in accurate in terms of size, color, and finishing texture due to the limitation of printing technology.





Front of the Closet

Closet's inside



\*The picture illustrates the built-in furniture, yet might be in accurate in terms of size, color, and finishing texture due to the limitation of printing technology.

### **Noble Ploenchit**



### Key\_Plan

#### **1** Foyer Cabinet

- Two parted cabinet
- Hi-gloss finishing on upper cabinet
- Laminated finishing on lower cabinet and natural stone finishing top with cove lighting

#### 2 Closet

-

\_

Laminated finishing with cove lighting inside

#### 3 Kitchen

4

- Hi-gloss finishing on upper cabinet
- Laminated finishing on lower cabinet and natural stone finishing top with cove lighting

#### Kitchen Appliances

- Double electric burners with ceramic glass top
- Slimline hood
- Undertop sink with faucet provided
- Built-in refrigerator
- Built-in microwave oven

#### Note

- Thi