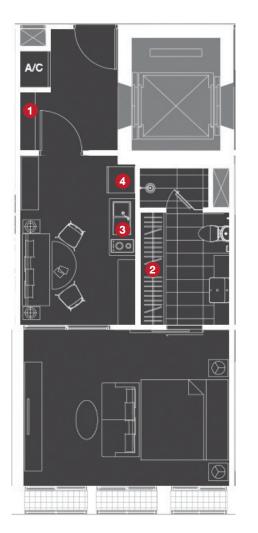

### Key\_Plan

#### 1 Foyer Cabinet

- Two parted cabinet
- Hi-gloss finishing on upper cabinet
- Laminated finishing on lower cabinet and natural stone finishing top with cove lighting

#### 2 Closet

-

\_

Laminated finishing with cove lighting inside

#### Kitchen

3

4

- Hi-gloss finishing on upper cabinet
- Laminated finishing on lower cabinet and natural stone finishing top with cove lighting

#### Kitchen Appliances

- Double electric burners with ceramic glass top
- Slimline hood
- Undertop sink with faucet provided
- Built-in refrigerator
- Built-in microwave oven