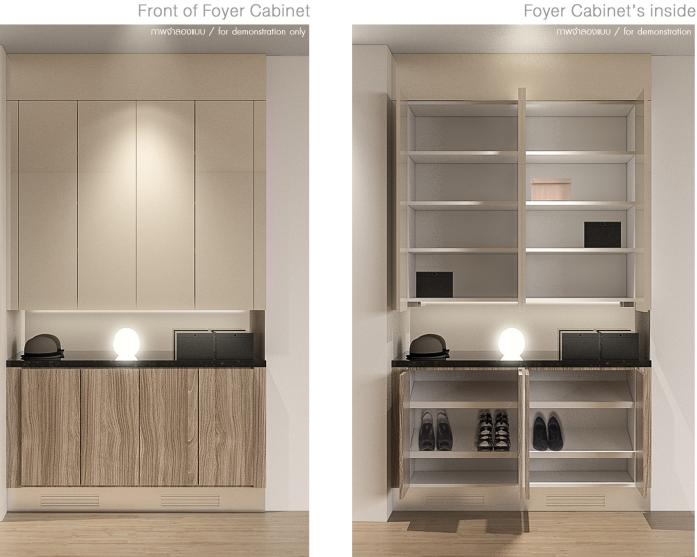

#### **1** Foyer Cabinet

- Two parted cabinet
- Hi-gloss finishing on upper cabinet
- Laminated finishing on lower cabinet and natural stone finishing top with cove lighting

#### 1 Foyer Cabinet

- Two parted cabinet
- Hi-gloss finishing on upper cabinet
- Laminated finishing on lower cabinet and natural stone finishing top with cove lighting