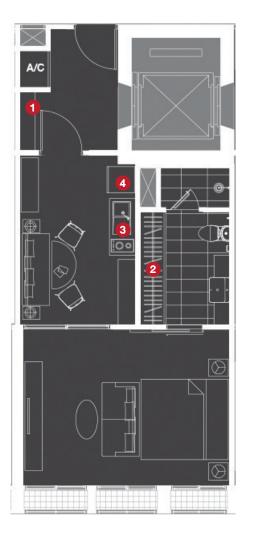

### Key\_Plan

#### **1** Foyer Cabinet

- Two parted cabinet
- Hi-gloss finishing on upper cabinet
- Laminated finishing on lower cabinet and natural stone finishing top with cove lighting

#### 2 Closet

\_

Laminated finishing with cove lighting inside

#### Kitchen

3

4

- Hi-gloss finishing on upper cabinet
- Laminated finishing on lower cabinet and natural stone finishing top with cove lighting

#### Kitchen Appliances

- Double electric burners with ceramic glass top
- Slimline hood
- Undertop sink with faucet provided
- Built-in refrigerator
- Built-in microwave oven