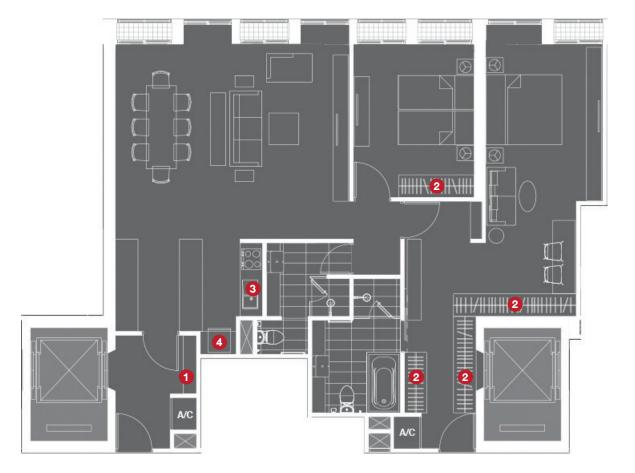

#### 1 Foyer Cabinet

- Two parted cabinet
- Hi-gloss finishing on upper cabinet
- Laminated finishing on lower cabinet and natural stone finishing top with cove lighting

#### 2 Closet

-

\_

Laminated finishing with cove lighting inside

#### Kitchen

3

4

- Hi-gloss finishing on upper cabinet
- Laminated finishing on lower cabinet and natural stone finishing top with cove lighting

#### Kitchen Appliances

- Double electric burners with ceramic glass top
- Slimline hood
- Undertop sink with faucet provided
- Built-in refrigerator
- Built-in microwave oven

#### Note

- This image is for presentation buit-in cabinet layout only.
- The position of terraces and fixed glass windows pane may vary in each floor.