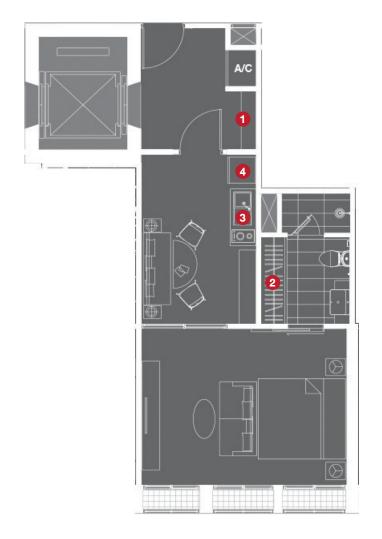

### Key\_Plan

#### **1** Foyer Cabinet

- Two parted cabinet
- Hi-gloss finishing on upper cabinet
- Laminated finishing on lower cabinet and natural stone finishing top with cove lighting

#### 2 Closet

\_

Laminated finishing with cove lighting inside

#### 3 Kitchen

4

- Hi-gloss finishing on upper cabinet
- Laminated finishing on lower cabinet and natural stone finishing top with cove lighting

#### Kitchen Appliances

- Double electric burners with ceramic glass top
- Slimline hood
- Undertop sink with faucet provided
- Built-in refrigerator
- Built-in microwave oven