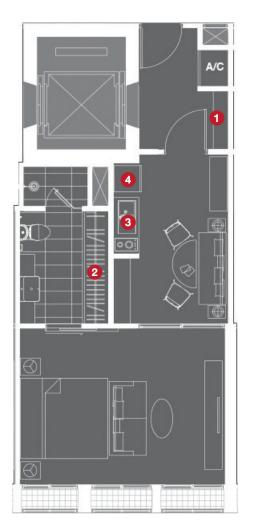

### Key\_Plan

#### **1** Foyer Cabinet

- Two parted cabinet
- Hi-gloss finishing on upper cabinet
- Laminated finishing on lower cabinet and natural stone finishing top with cove lighting

#### 2 Closet

-

\_

Laminated finishing with cove lighting inside

#### 3 Kitchen

4

- Hi-gloss finishing on upper cabinet
- Laminated finishing on lower cabinet and natural stone finishing top with cove lighting

#### Kitchen Appliances

- Double electric burners with ceramic glass top
- Slimline hood
- Undertop sink with faucet provided
- Built-in refrigerator
- Built-in microwave oven

#### Note

- This image is for presentation buit-in cabinet layout only.
- The position of terraces and fixed glass windows pane may vary in each floor.