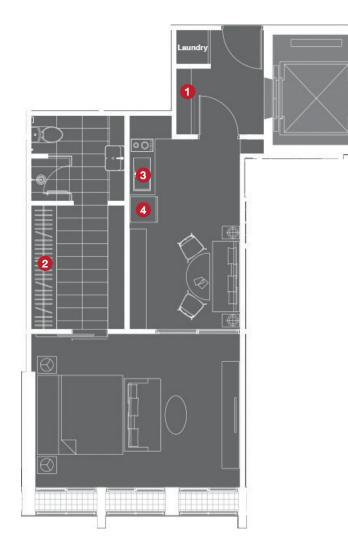

## Noble Ploenchit Built-in Furniture Layout (Tower A Unit A04 - 47.7)

### Key\_Plan

#### **1** Foyer Cabinet

- Two parted cabinet
- Hi-gloss finishing on upper cabinet
- Laminated finishing on lower cabinet and natural stone finishing top with cove lighting

#### 2 Closet

\_

Laminated finishing with cove lighting inside

#### 3 Kitchen

4

- Hi-gloss finishing on upper cabinet
- Laminated finishing on lower cabinet and natural stone finishing top with cove lighting

#### Kitchen Appliances

- Double electric burners with ceramic glass top
- Slimline hood
- Undertop sink with faucet provided
- Built-in refrigerator
- Built-in microwave oven

#### Note

- This image is for presentation buit-in cabinet layout only.
- The position of terraces and fixed glass windows pane may vary in each floor.