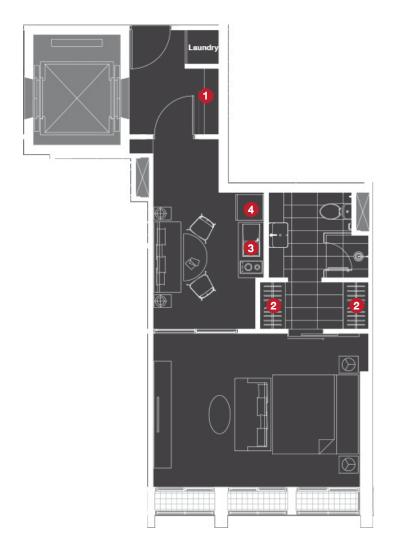

## Noble Ploenchit Built-in Furniture Layout (Tower A Unit A05 - 47.5)

### Key\_Plan

#### **1** Foyer Cabinet

- Two parted cabinet
- Hi-gloss finishing on upper cabinet
- Laminated finishing on lower cabinet and natural stone finishing top with cove lighting

#### 2 Closet

\_

Laminated finishing with cove lighting inside

#### Kitchen

3

4

- Hi-gloss finishing on upper cabinet
- Laminated finishing on lower cabinet and natural stone finishing top with cove lighting

#### Kitchen Appliances

- Double electric burners with ceramic glass top
- Slimline hood
- Undertop sink with faucet provided
- Built-in refrigerator
- Built-in microwave oven

#### Note

- This image is for presentation buit-in cabinet layout only.
- The position of terraces and fixed glass windows pane may vary in each floor.