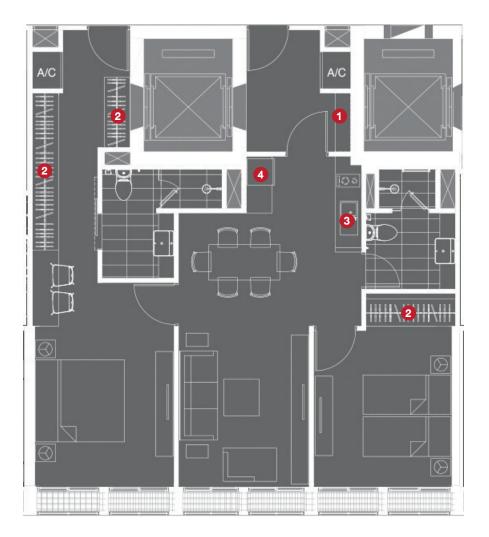

### Key\_Plan

#### 1 Foyer Cabinet

- Two parted cabinet
- Hi-gloss finishing on upper cabinet
- Laminated finishing on lower cabinet and natural stone finishing top with cove lighting

#### 2 Closet

-

\_

Laminated finishing with cove lighting inside

#### Kitchen

3

4

- Hi-gloss finishing on upper cabinet
- Laminated finishing on lower cabinet and natural stone finishing top with cove lighting

#### Kitchen Appliances

- Double electric burners with ceramic glass top
- Slimline hood
- Undertop sink with faucet provided
- Built-in refrigerator
- Built-in microwave oven

#### Note

- This image is for presentation buit-in cabinet layout only.
- The position of terraces and fixed glass windows pane may vary in each floor.