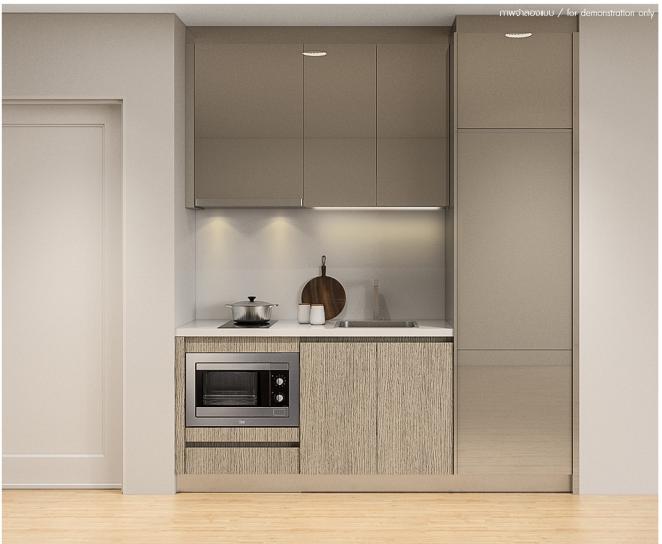

#### 3 Kitchen

4

- Hi-gloss finishing on upper cabinet
- Laminated finishing on lower cabinet and natural stone finishing top with cove lighting

#### Kitchen Appliances

- Double electric burners with ceramic glass top
- Slimline hood
- Undertop sink with faucet provided
- Built-in refrigerator
- Built-in microwave oven