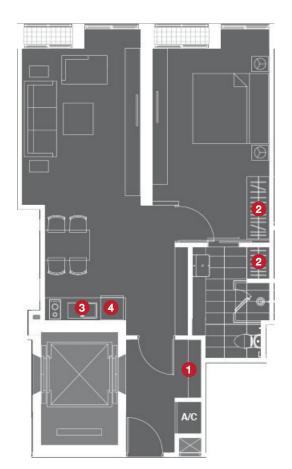

### Key\_Plan

#### **1** Foyer Cabinet

- Two parted cabinet
- Hi-gloss finishing on upper cabinet
- Laminated finishing on lower cabinet and natural stone finishing top with cove lighting

#### 2 Closet

-

\_

Laminated finishing with cove lighting inside

#### 3 Kitchen

4

- Hi-gloss finishing on upper cabinet
- Laminated finishing on lower cabinet and natural stone finishing top with cove lighting

#### Kitchen Appliances

- Double electric burners with ceramic glass top
- Slimline hood
- Undertop sink with faucet provided
- Built-in refrigerator
- Built-in microwave oven

#### Note

- This image is for presentation buit-in cabinet layout only.
- The position of terraces and fixed glass windows pane may vary in each floor.