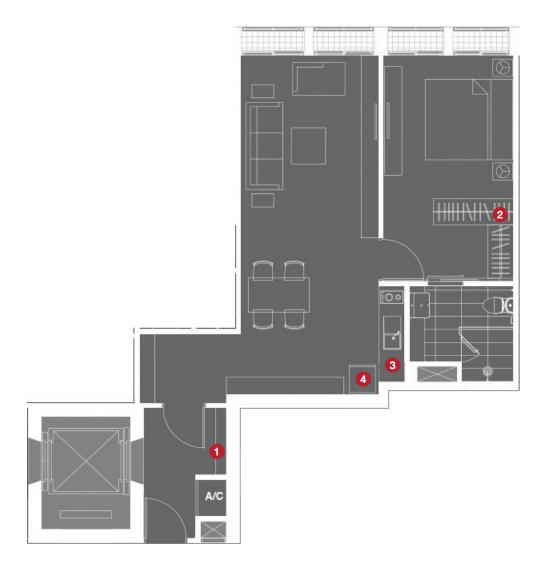

### Key\_Plan

#### 1 Foyer Cabinet

- Two parted cabinet
- Hi-gloss finishing on upper cabinet
- Laminated finishing on lower cabinet and natural stone finishing top with cove lighting

#### 2 Closet

-

\_

Laminated finishing with cove lighting inside

#### Kitchen

3

4

- Hi-gloss finishing on upper cabinet
- Laminated finishing on lower cabinet and natural stone finishing top with cove lighting

#### Kitchen Appliances

- Double electric burners with ceramic glass top
- Slimline hood
- Undertop sink with faucet provided
- Built-in refrigerator
- Built-in microwave oven

#### Note

- This image is for presentation buit-in cabinet layout only.
- The position of terraces and fixed glass windows pane may vary in each floor.