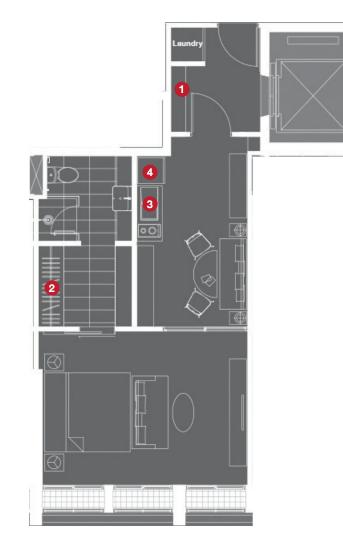

### **Noble Ploenchit**

### Key\_Plan

#### **1** Foyer Cabinet

- Two parted cabinet
- Hi-gloss finishing on upper cabinet
- Laminated finishing on lower cabinet and natural stone finishing top with cove lighting

#### 2 Closet

-

\_

Laminated finishing with cove lighting inside

#### 3 Kitchen

4

- Hi-gloss finishing on upper cabinet
- Laminated finishing on lower cabinet and natural stone finishing top with cove lighting

#### Kitchen Appliances

- Double electric burners with ceramic glass top
- Slimline hood
- Undertop sink with faucet provided
- Built-in refrigerator
- Built-in microwave oven

#### Note

- This image is for presentation buit-in cabinet layout only.
- The position of terraces and fixed glass windows pane may vary in each floor.