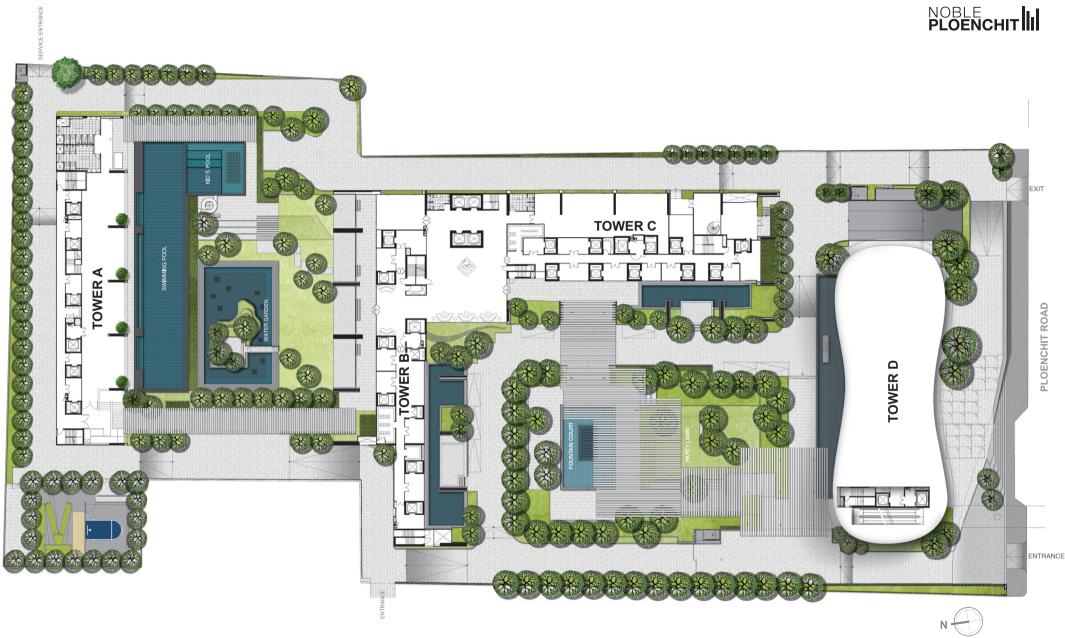

#### **Noble Ploenchit Master Plan**

บริษัท โมเบิล ดีเวลลอปเมนท์ จำกัด (มหาชน) ขอสงวนสิทธิเปลี่ยนแปลงข้อมูลโดยบิต้องเจ้งให้กราบล่วงหน้า Noble Development Public Company Limited reserves the right to change any information without prior notice. โครงการอาคารชุดโนเบิล เพลินจิต ที่ตั้งโครงการ โดนตที่ดินเลขที่ 299,705 และ 706 ตาบลลุมพินี อำเภอปทุมวัน กรุงเทพมหานคร เนื้อที่รวมประมาณ 9 ไร่ 92.4 ตารางวา ทั้งนี้คาดว่าจะเริ่มก่อสร้างประมาณเดือนสันวาคม พ.ศ. 2555 คาดว่าจะเลวิศรีงประมาณเดือนมกราคม พ.ศ. 2560