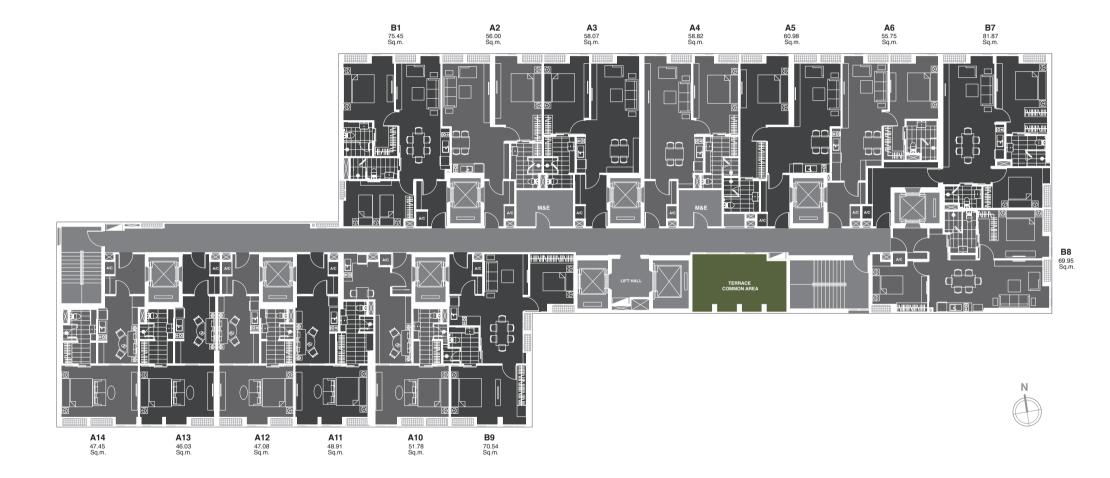

# Noble Ploenchit Tower B Typical 2 (Floor 4, 8, 12, 16)

บริษัท โนเบิล ดีเวลลอปเมนท์ จำกัด (มหาชน) ขอสงวนสิทธิ์เปลี่ยนแปลงข้อมูลโดยมีต้องเจ้งให้กราบล่วงหน้า Noble Development Public Company Limited reserves the right to change any information without prior notice. โครงการอาการชุดโนเบิล เพลินจิต ที่ตั้งโครงการ โดนดที่ดินเลขที่ 299, 705 และ 706 ตำบลลุมพินี อำเภอปทุมวัน กรุงเทพมหานคร เนื้อที่รวมประมาณ 9 ไร่ 92.4 ตารางวา ทั้งนี้คาดว่าจะเริ่มก่อสร้างประมาณถือนชันวาคม พ.ศ. 2555 คดว่าจะเล้าคลร้างประมาณถือนหาราคม พ.ศ. 2560