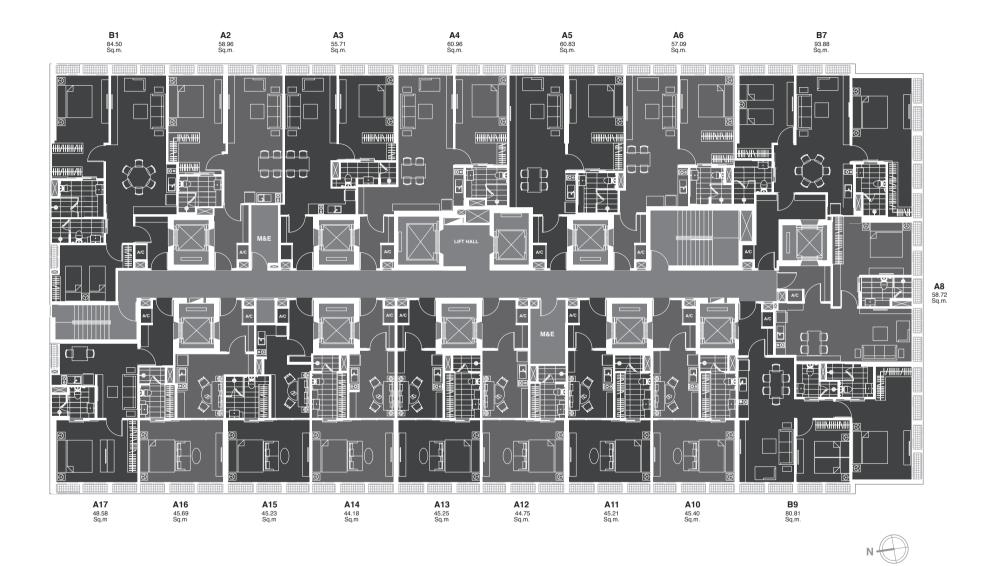

# Noble Ploenchit Tower A 4<sup>th</sup>- 14<sup>th</sup> FI.

บริษัท โนเบิล ดีเวลลอปเมนท์ จำกัด (มหาชน) ขอลงวนสิทธิ์ เปลี่ยนแปลงข้อมูลโดยมีต้องเจ้งให้กราบล่วงหน้า Noble Development Public Company Limited reserves the right to change any information without prior notice. โครงการอาการชุดโนเบิล เพลินจิต ที่ตั้งโครงการ โดนดที่ดินเลขที่ 299,705 และ 706 ต่าบลลุมพินี อำเภอปกุมวัน กรุงเทพมหานคร เมื่อที่รวมประมาณ 9 ไร่ 92.4 ตารางว่า ทั้งนี้คาดว่าจะเริ่มก่อสร้างประมาณถือนธันวาคม พ.ศ. 2555 คดว่าจะแล้วเสร็จประมาณดือนมกราคม พ.ศ. 2560 \*January 2017