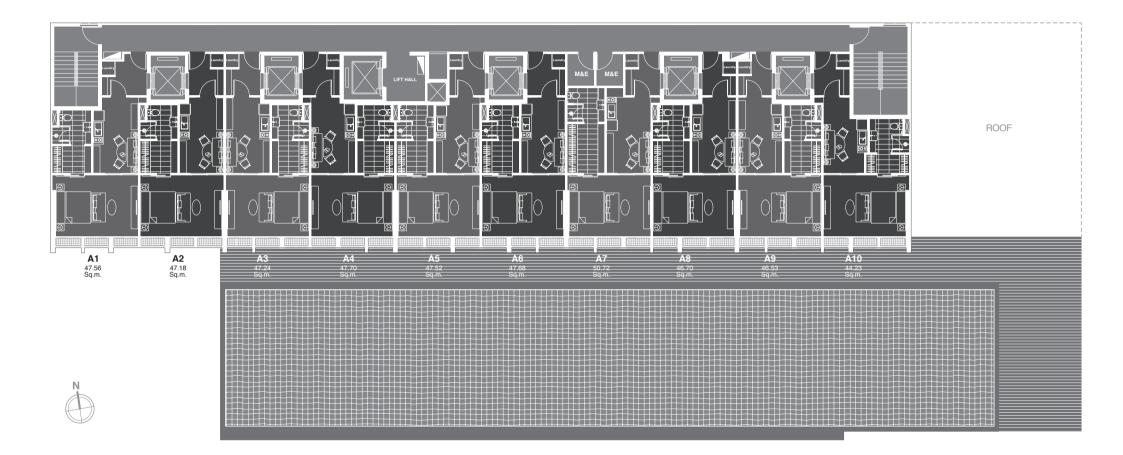

# Noble Ploenchit Tower A 4<sup>th</sup>- 14<sup>th</sup> FI.

บริษัท โนเบิล ดีเวลลอปเมนท์ จำกัด (มหาชน) ขอลงวนสิทธิ์ เปลี่ยนแปลงข้อมูลโดยมีต้องเจ้งให้กราบล่วงหน้า Noble Development Public Company Limited reserves the right to change any information without prior notice. โครงการอาการชุดโนเบิล เพลินจิต ที่ตั้งโครงการ โดนดที่ดินเลขที่ 299,705 และ 706 ต่าบลลุมพินี อำเภอปกุมวัน กรุงเทพมหานคร เมื่อที่รวมประมาณ 9 ไร่ 92.4 ตารางว่า ทั้งนี้คาดว่าจะเริ่มก่อสร้างประมาณถือนธันวาคม พ.ศ. 2555 คดว่าจะแล้วเสร็จประมาณดือนมกราคม พ.ศ. 2560 \*January 2017