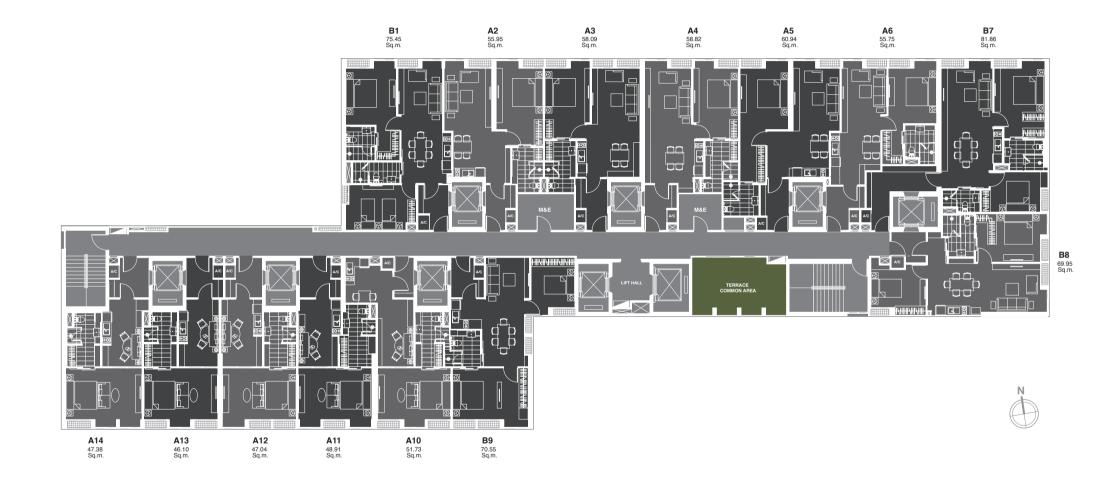

### Noble Ploenchit Tower B Typical 1 (Floor 3, 7, 11, 15, 19)

มธิษัท โนเบิล ดีเวลลอปเมนท์ จำกัด (มหาชน) ขอสงวนสิทธิ์เปลี่ยนเปลงข้อมูลโดยมีต้องแจ้งให้กราบล่วงหน้า Noble Development Public Company Limited reserves the right to change any information without prior notice. โครงการอาการชุดโนเบิล เพลินจิต ที่ตั้งโครงการ โดนดที่ดินเลขที่ 299, 705 และ 706 ตำบลลุมพินี อำเภอปทุมวัน กรุงทพมหานคร เมื่อที่รวมประมาณ 9 ไร่ 92.4 ตารางวา ทั้งนี้คาดว่าจะเริ่มก่อสร้างประมาณถือนธันวาคม พ.ศ. 2555 คดว่าจะแล้วเสร็จประมาณถือนมกราคม พ.ศ. 2560