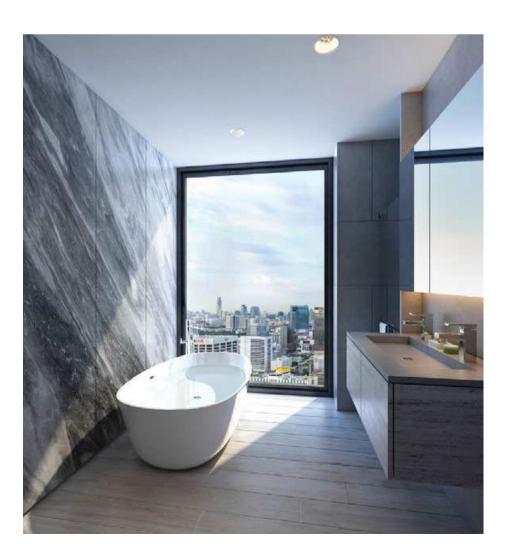

Every comfort has been meticulously thought through to ensure that you find the perfect room for you to hold on to. Whether it is a special corner for you to sit down in and read your favourite book or a veranda to have your morning cup of coffee. Here, airy living abounds with oversized in-room heights and wall-to-ceiling windows providing a bright, cheerful environment to complement the homely atmosphere.