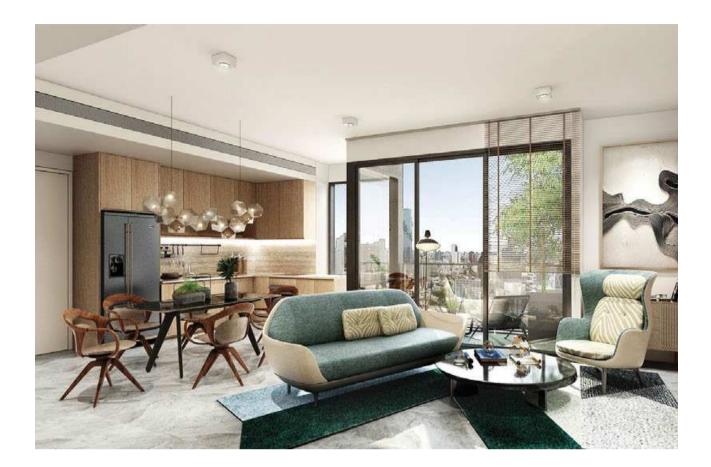

Every comfort has been meticulously thought through to ensure that you find the perfect room for you to hold on to. Whether it is a special corner for you to sit down in and read your favourite book or a veranda to have your morning cup of coffee. Here, airy living abounds with oversized in-room heights and wall-to-ceiling windows providing a bright, cheerful environment to complement the homely atmosphere.

The Lofts Silom is a place in which you can laugh, learn or experience everything life has to offer. Whether it is for the child growing up fascinated by simple pleasures running around an extensive garden; or the teenager having a quiet corner to retreat for a private moment with their friends; a study room for those contemplative hours working for a better future; or a swimming pool filled with joy for the whole family to create lasting memories.