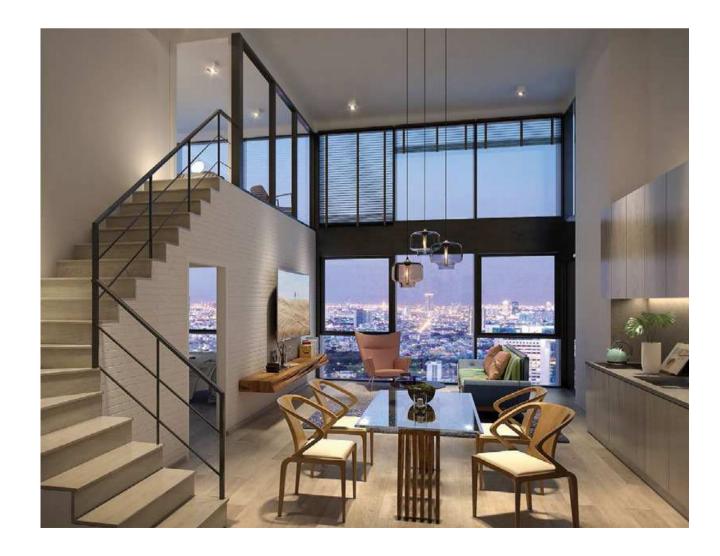

## HEAR YOUR OWN **MELODY**

A sense of melody is the sound of pride in The Lofts Silom. Rising up to 37 floors over the neighbourhood, the contemporary architecture is perfectly in tune to answer the need of today's homeowner, whether you desire the stylishness of modern design or the welcoming comforts of home. Each of the 268 residential units has been designed to take full advantage of the fascinating cityscape outside, whilst retaining a calm and tranquil serenity for residents within its walls.

Every comfort has been meticulously thought through to ensure that you find the perfect room for you to hold on to. Whether it is a special corner for you to sit down in and read your favourite book or a veranda to have your morning cup of coffee. Here, airy living abounds with oversized in-room heights and wall-to-ceiling windows providing a bright, cheerful environment to complement the homely atmosphere.