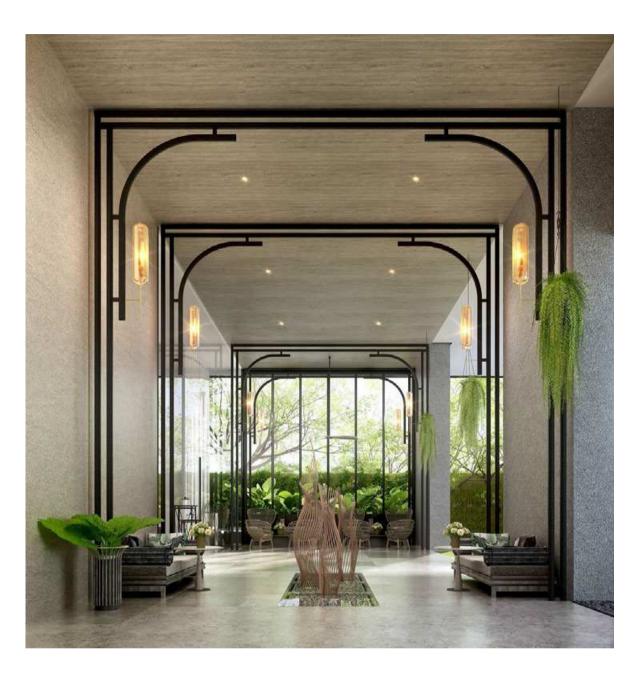

Every comfort has been meticulously thought through to ensure that you find the perfect room for you to hold on to. Whether it is a special corner for you to sit down in and read your favourite book or a veranda to have your morning cup of coffee. Here, airy living abounds with oversized in-room heights and wall-to-ceiling windows providing a bright, cheerful environment to complement the homely atmosphere.