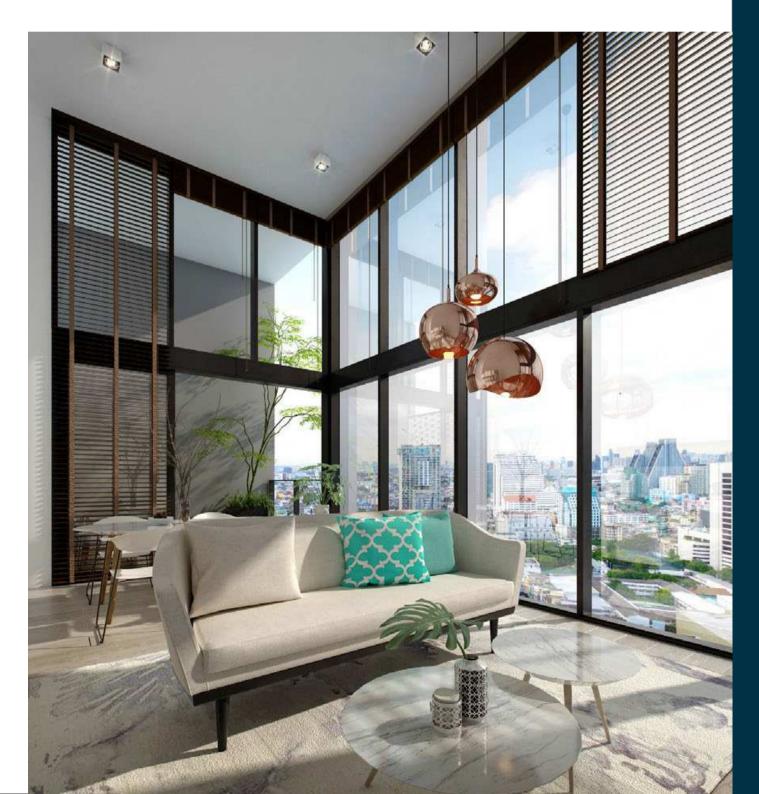

Every comfort has been meticulously thought through to ensure that you find the perfect room for you to hold on to. Whether it is a special corner for you to sit down in and read your favourite book or a veranda to have your morning cup of coffee. Here, airy living abounds with oversized in-room heights and wall-to-ceiling windows providing a bright, cheerful environment to complement the homely atmosphere.