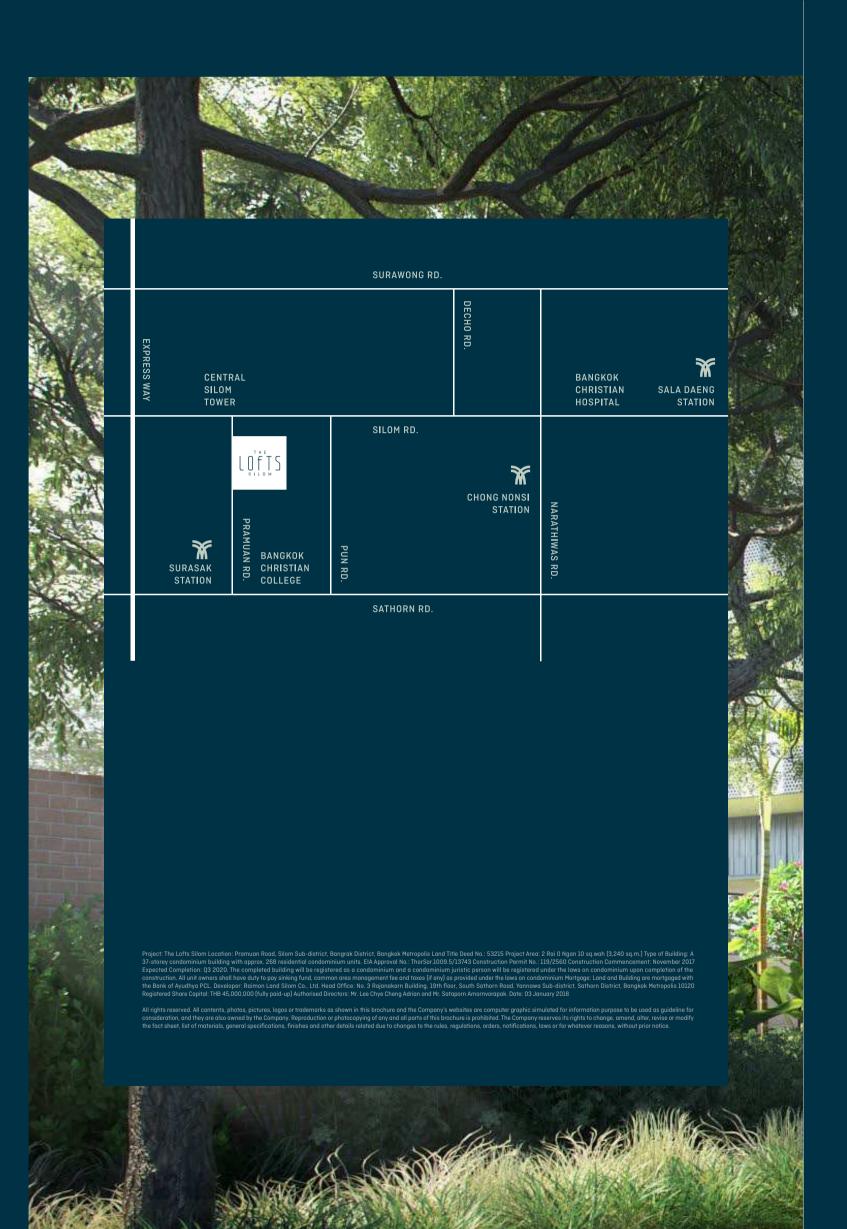

## STAY BALANCED

Creating a balanced life is the key to happiness. When you are done with a hard day at work, what better way to reward yourself than making the most out of your private time. Situated on Soi Pramuan in the heart of Silom/Sathorn, The Lofts Silom is only 400 metres away from BTS Surasak Station, ensuring you will be traversing its garden entrance driveway long before anyone else and making the most of your time off at the resident's sky gym or sky lounge looking out on the city view.