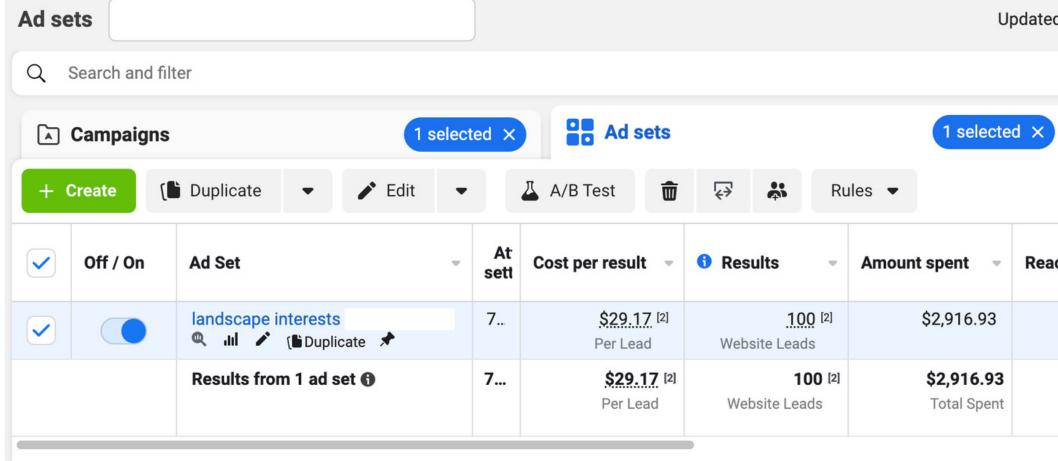

#### **RESULTS:**

Spent \$2917 over a 2-month period which resulted in 100 qualified leads (\$29/each), resulting in a 15X return-on-ad spend for a local landscaper.

- We have duplicated these campaign results in other cities.

#### summary

Our team created ads campaigns that spent \$2917 over a 2-month period which resulted in 100 qualified leads (\$29/each), resulting in a 15X return-on-ad spend for a local landscaper. We have since duplicated the process in other locations across the country.

#### accomplishments

Spent \$2917 over a 2-month period which resulted in 100 qualified leads (\$29/each), resulting in a 15X return-on-ad spend for a local landscaper. We also created and maintained these results in the months that followed.

#### looking at the numbers...