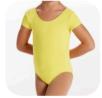

# TWIRL & TUMBLE Class Iniform

#### **DANCEWEAR**

Yellow leotard (skirt optional) with pink or skintone convertible tights *or* Yellow t-shirt with black dance pants or shorts. One uniform item of your choice is included in your membership and additional items are available for purchase. The options are:

Strappy back leotard \$28

Cotton short sleeve leotard \$21

Bow back skirted leotard \$27

Tee shirt \$12