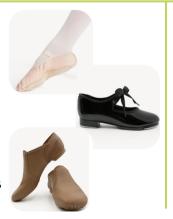

#### **SHOES**

- Full sole leather ballet shoes in pink or black (\$24)
- Black tie tap shoes (\$32.50)
- Skintone jazz shoes (\$48)

#### **SHOES**

- Full sole leather ballet shoes in pink or black (\$24)
- Black tie tap shoes (\$32.50)
- Skintone jazz shoes (\$48)
- FLIP HOP: sequin sneakers (\$40)

#### **SHOES**

<u>Ballet</u> - Split-sole canvas in light pink or black (\$27.50)
<u>Tap</u> - Black tie taps (\$87)
<u>Jazz / Musical Theater</u> Skintone jazz shoes (\$48
<u>Hip Hop</u> - white sneaker (\$55)

#### **SHOES**

<u>Ballet</u> - Split-sole canvas in light pink or black (\$27.50) <u>Tap</u> - Black tie taps (\$87) <u>Jazz / Musical Theater</u> -Skintone jazz shoes (\$48 <u>Hip Hop</u> - white sneaker (\$55)