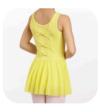

# TWIRL & TUMBLE Class Iniform

#### **DANCEWEAR**

Yellow leotard (skirt optional) with pink or skintone convertible tights *or* Yellow t-shirt with black dance pants or shorts. One uniform item of your choice is included in your membership and additional items are available for purchase. The options are:

Strappy back leotard \$28

Cotton short sleeve leotard \$21

Bow back skirted leotard \$27

Tee shirt \$12