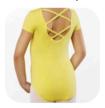

# TWIRL & TUMBLE Class Iniform

#### **DANCEWEAR**

Yellow leotard (skirt optional) with pink or skintone convertible tights *or* Yellow t-shirt with black dance pants or shorts. One uniform item of your choice is included in your membership and additional items are available for purchase. The options are:

Strappy back leotard \$28

Cotton short sleeve leotard \$21

Bow back skirted leotard \$27

Tee shirt \$12