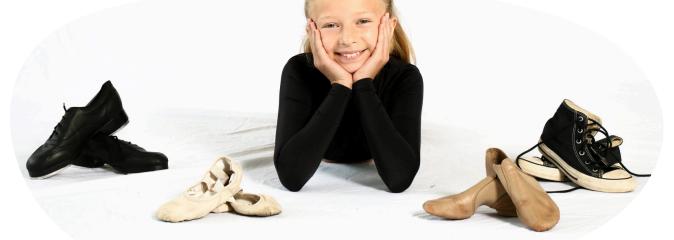

#### **SHOES**

<u>Ballet</u> - Split-sole canvas in light pink or black (\$27.50)
<u>Tap</u> - Black tie taps (\$87)
<u>Jazz / Musical Theater</u> Skintone jazz shoes (\$48
<u>Hip Hop</u> - white sneaker (\$55)

#### **SHOES**

<u>Ballet</u> - Split-sole canvas in light pink or black (\$27.50) <u>Tap</u> - Black tie taps (\$87) <u>Jazz / Musical Theater</u> -Skintone jazz shoes (\$48 <u>Hip Hop</u> - white sneaker (\$55)