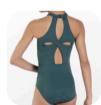

#### **DANCEWEAR**

Pine leotard (black skirt optional) with pink or skin-tone convertible tights (leo & tights are required for Ballet) or pine top with black dance pants or shorts. Tee shirts are allowed in hip hop. One uniform item of your choice is included in your membership and additional items are available for purchase. The options are:

Mesh racerback leotard \$31

Racerback leotard \$27

Cutout crop \$24

Clover back leotard \$31

Strappy back crop \$22