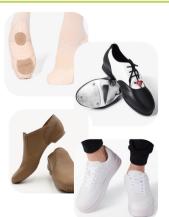

#### **SHOES**

<u>Ballet</u> - Split-sole canvas in light pink or black (\$27.50) <u>Tap</u> - Black tie taps (\$87) <u>Jazz / Musical Theater</u> -Skintone jazz shoes (\$48 <u>Hip Hop</u> - white sneaker (\$55)