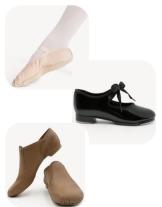

#### **SHOES**

Pink full-sole ballet shoes or black. We recommend the Capezio Lily (\$24)

#### **SHOES**

- Full sole leather ballet shoes in pink or black (\$24)
- Black tie tap shoes (\$32.50)
- Skintone jazz shoes (\$48)

#### **SHOES**

- Full sole leather ballet shoes in pink or black (\$24)
- Black tie tap shoes (\$32.50)
- Skintone jazz shoes (\$48)
- FLIP HOP: sequin sneakers (\$40)

#### **SHOES**

<u>Ballet</u> - Split-sole canvas in light pink or black (\$27.50)
<u>Tap</u> - Black tie taps (\$87)
<u>Jazz / Musical Theater</u> Skintone jazz shoes (\$48
<u>Hip Hop</u> - white sneaker (\$55)

#### **SHOES**

<u>Ballet</u> - Split-sole canvas in light pink or black (\$27.50) <u>Tap</u> - Black tie taps (\$87) <u>Jazz / Musical Theater</u> -Skintone jazz shoes (\$48 <u>Hip Hop</u> - white sneaker (\$55)