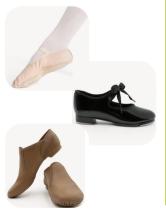

#### **SHOES**

- Full sole leather ballet shoes in pink or black (\$24)
- Black tie tap shoes (\$32.50)
- Skintone jazz shoes (\$48)

#### **SHOES**

- Full sole leather ballet shoes in pink or black (\$24)
- Black tie tap shoes (\$32.50)
- Skintone jazz shoes (\$48)
- FLIP HOP: sequin sneakers (\$40)