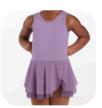

#### **DANCEWEAR**

Yellow leotard (skirt optional) with pink or skintone convertible tights *or* Yellow t-shirt with black dance pants or shorts. One uniform item of your choice is included in your membership and additional items are available for purchase. The options are:

Strappy back leotard \$28

Cotton short sleeve leotard \$21

Bow back skirted leotard \$27

Tee shirt \$12