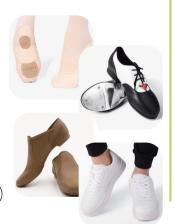

#### **SHOES**

Pink full-sole ballet shoes or black. We recommend the Capezio Lily (\$24)

#### **SHOES**

- Full sole leather ballet shoes in pink or black (\$24)
- Black tie tap shoes (\$32.50)
- Skintone jazz shoes (\$48)

#### **SHOES**

- Full sole leather ballet shoes in pink or black (\$24)
- Black tie tap shoes (\$32.50)
- Skintone jazz shoes (\$48)
- FLIP HOP: sequin sneakers (\$40)

#### **SHOES**

<u>Ballet</u> - Split-sole canvas in light pink or black (\$27.50)
<u>Tap</u> - Black tie taps (\$87)
<u>Jazz / Musical Theater</u> Skintone jazz shoes (\$48
<u>Hip Hop</u> - white sneaker (\$55)

#### **SHOES**

<u>Ballet</u> - Split-sole canvas in light pink or black (\$27.50) <u>Tap</u> - Black tie taps (\$87) <u>Jazz / Musical Theater</u> -Skintone jazz shoes (\$48 <u>Hip Hop</u> - white sneaker (\$55)