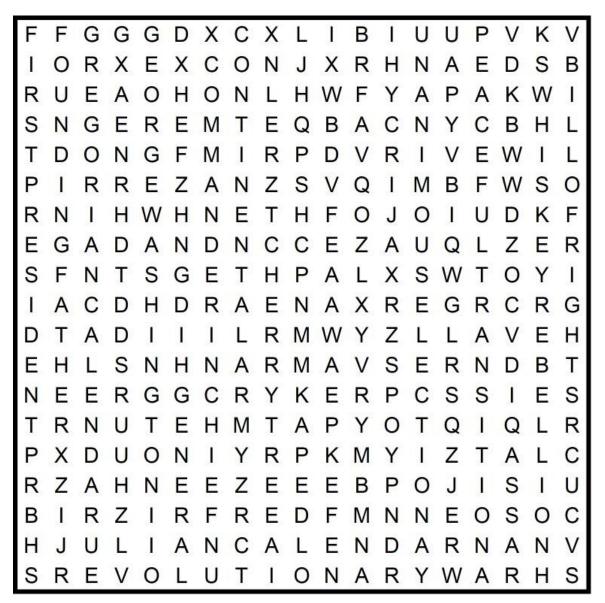

George Washington Word Search Solution

P (U) VK F F G (G) D X (C)X В U V G L I 1 XC B R Х Е 0 RH A Е S Х N D Ο Ν H O Е A 0 Y Ρ M WE R N A A Κ L Н S Е R E M В G E Q B С Н Т N Y L Ν Ν G FM Е Т D 0 R P D R V W 1 1 L Е Ζ F R R S P В W 0 A M S Q L N L Н Н W F R N J 0 1 U D Κ L Ę Ν Н Ο F Ζ Е R E D N Ζ G A D E A U Q L Α С S S S F N Т G E Ρ Х Т 0 A L W 1 Е G D R G С L A H D R Е Ν Α Х B С R Ζ Ε Η D Т A D 1 R Y L M L W S В E S N R Ę D Т N Н A M A R Ν н ν Е G S G С R P S Ŕ E R Y Κ С L Ν F E HMT P R U Т Ó Q Q L A Ζ Т С D U 0 I Y R Ρ K A L Ν M L HN S Е U R Ζ Е Ζ E J 1 A E F B P Ο L Ζ F, S R R R E E С В 0 1 1 D 0 M N Ν (J A С D R) V н U L Т N A L E N A N A N Е 0 S (R V U Т R Y R) H S 0 Ν A WA