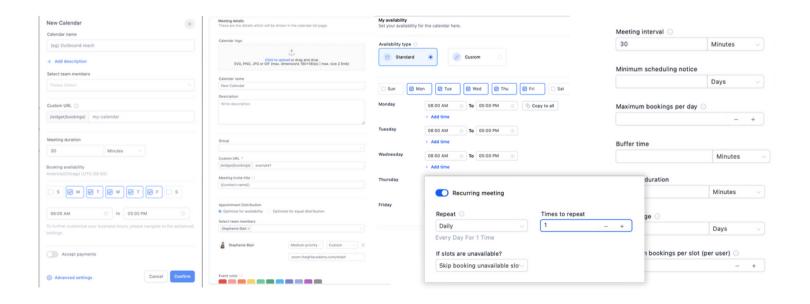

| Α. | Α | P | Ь. | Т | ١ | ĮΑ | ۱ | 1 | Ε |
|----|---|---|----|---|---|----|---|---|---|
|----|---|---|----|---|---|----|---|---|---|

- **B. APPT DURATION**
- C. APPT AVAILAVILITY
- D. MINIMUM SCHEDULING NOTICE
- E. MAX # OF APPTS PER DAY
- F. CUSTOM FORM QUESTIONS?
- G. ALLOW GUESTS?
- H. ALLOW THE GUEST TO CHOOSE WHO THEY BOOK WITH?