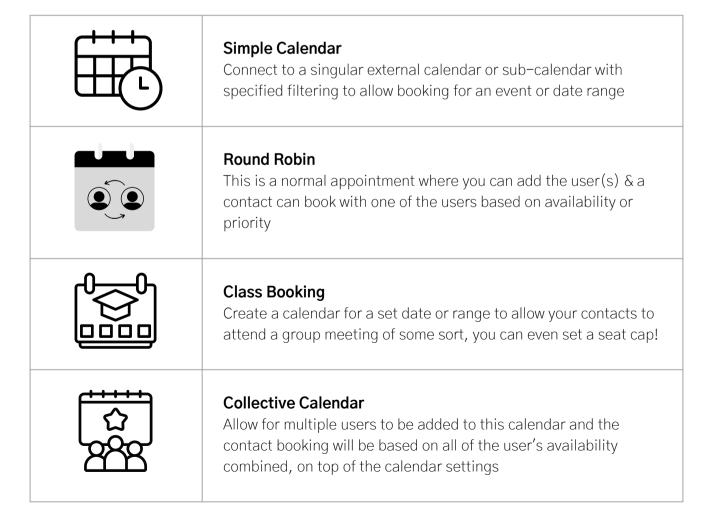

## **Create An Appointment**

Choose what calendar type you need, configure it's settings to fit your needs, and customize it to your brand

## **Create An Appointment**

Choose what calendar type you need, configure it's settings to fit your needs, and customize it to your brand

Fill In these fields in order to be fully prepared for this challenge