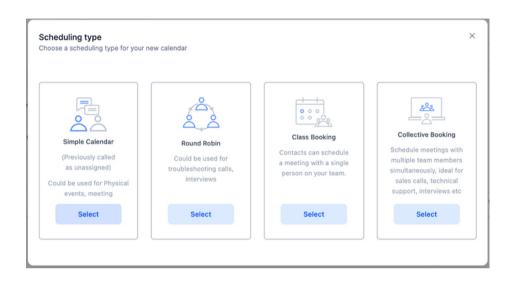

## **Create An Appointment**

Choose what calendar type you need, configure it's settings to fit your needs, and customize it to your brand

## **Create An Appointment**

Choose what calendar type you need, configure it's settings to fit your needs, and customize it to your brand

Fill In these fields in order to be fully prepared for this challenge