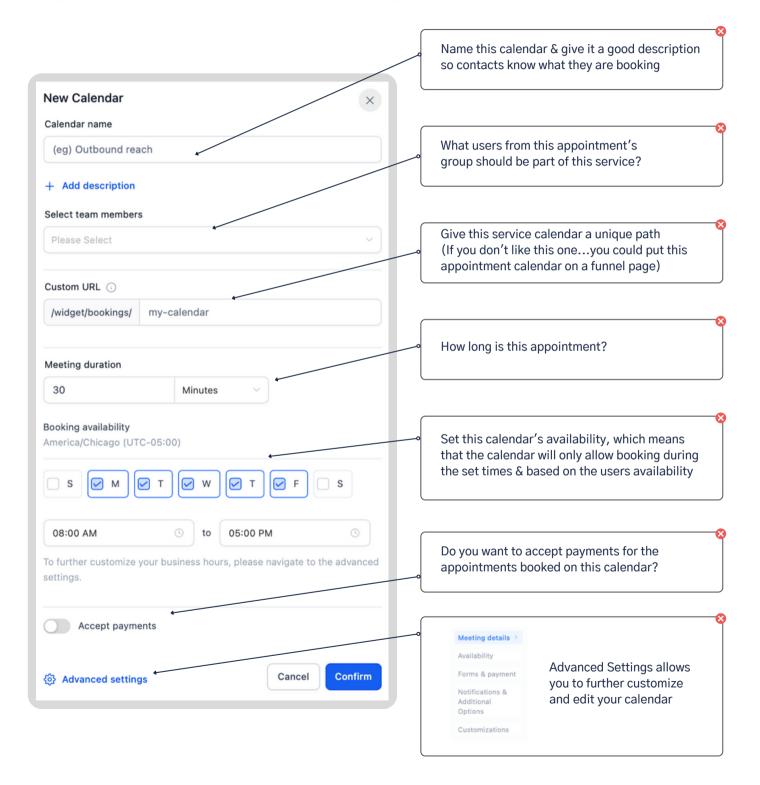

# CALENDAR SETTINGS



#### SIMPLE CALENDAR SETTINGS















### NEED MORE HELP?

#### **CHECKOUT OUR SUPPORT OPTIONS & RESOURCES**

Our team is fully dedicated to supporting you every step of the way, ensuring your success. You can review the wide range of resources and support options available to guide you through any challenges or inquiries. Don't hesitate to reach out to our team whenever you need additional assistance; we're always here to help!



#### UPDATES.MYCRMTRAINING.COM





ALL INFORMATION IS SUBJECT TO CHANGE AS THE SOFTWARE UPDATES AND GROWS. NEW VERSIONS OF THIS WORKBOOK WILL BE EDITED FOR UPDATES AND NEW FEATURES.