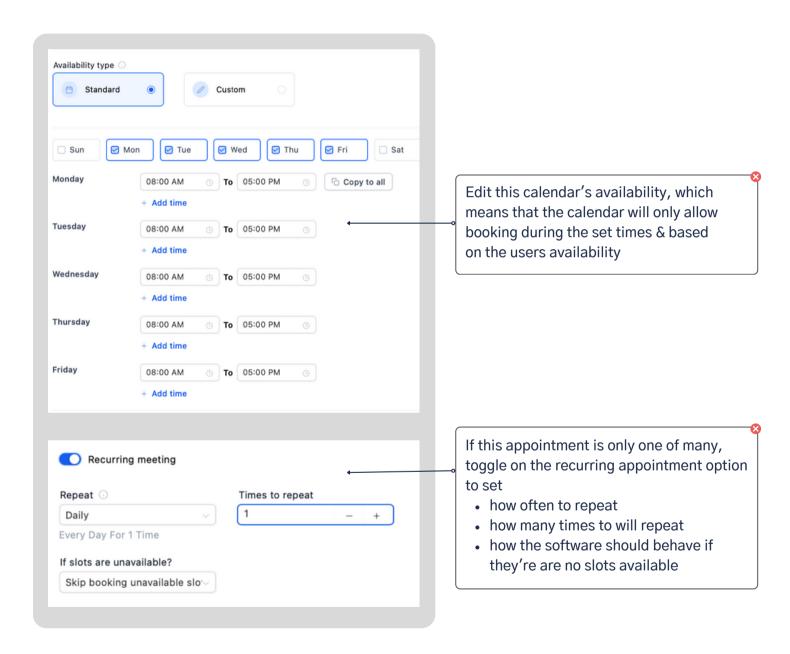

# CALENDAR SETTINGS



#### SIMPLE CALENDAR SETTINGS















### NEED MORE HELP?

#### **CHECKOUT OUR SUPPORT OPTIONS & RESOURCES**

Our team is fully dedicated to supporting you every step of the way, ensuring your success. You can review the wide range of resources and support options available to guide you through any challenges or inquiries. Don't hesitate to reach out to our team whenever you need additional assistance; we're always here to help!



#### UPDATES.MYCRMTRAINING.COM





ALL INFORMATION IS SUBJECT TO CHANGE AS THE SOFTWARE UPDATES AND GROWS. NEW VERSIONS OF THIS WORKBOOK WILL BE EDITED FOR UPDATES AND NEW FEATURES.