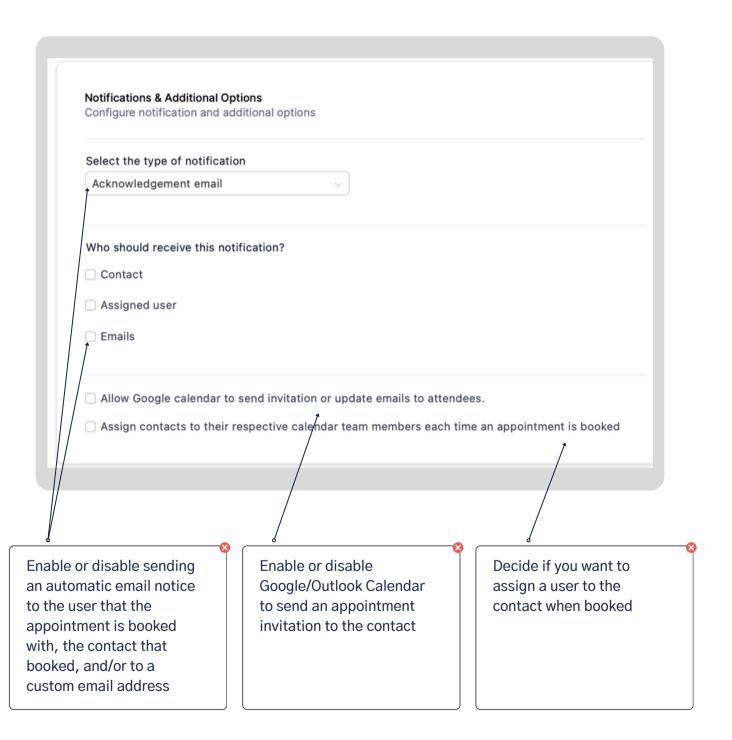

# CALENDAR SETTINGS



#### SIMPLE CALENDAR SETTINGS















### NEED MORE HELP?

#### **CHECKOUT OUR SUPPORT OPTIONS & RESOURCES**

Our team is fully dedicated to supporting you every step of the way, ensuring your success. You can review the wide range of resources and support options available to guide you through any challenges or inquiries. Don't hesitate to reach out to our team whenever you need additional assistance; we're always here to help!



#### UPDATES.MYCRMTRAINING.COM





ALL INFORMATION IS SUBJECT TO CHANGE AS THE SOFTWARE UPDATES AND GROWS. NEW VERSIONS OF THIS WORKBOOK WILL BE EDITED FOR UPDATES AND NEW FEATURES.