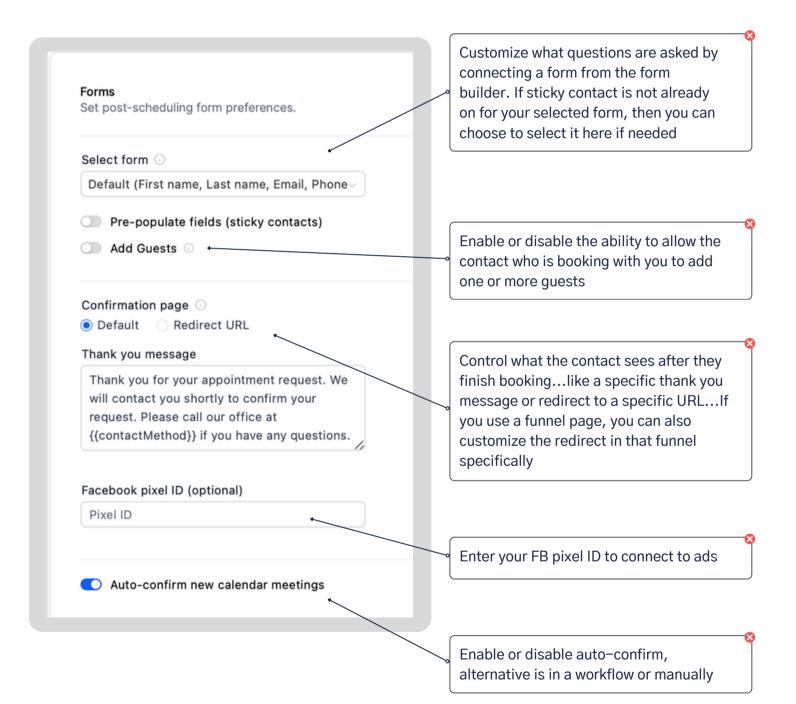

# CALENDAR SETTINGS



#### SIMPLE CALENDAR SETTINGS















### NEED MORE HELP?

#### **CHECKOUT OUR SUPPORT OPTIONS & RESOURCES**

Our team is fully dedicated to supporting you every step of the way, ensuring your success. You can review the wide range of resources and support options available to guide you through any challenges or inquiries. Don't hesitate to reach out to our team whenever you need additional assistance; we're always here to help!



#### UPDATES.MYCRMTRAINING.COM





ALL INFORMATION IS SUBJECT TO CHANGE AS THE SOFTWARE UPDATES AND GROWS. NEW VERSIONS OF THIS WORKBOOK WILL BE EDITED FOR UPDATES AND NEW FEATURES.