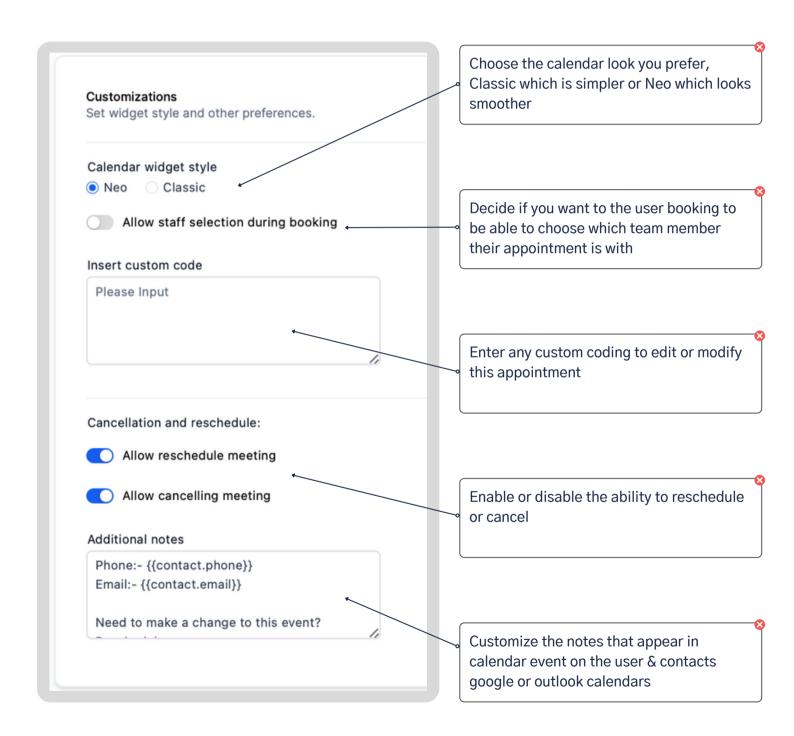

# CALENDAR SETTINGS



#### SIMPLE CALENDAR SETTINGS















### NEED MORE HELP?

#### **CHECKOUT OUR SUPPORT OPTIONS & RESOURCES**

Our team is fully dedicated to supporting you every step of the way, ensuring your success. You can review the wide range of resources and support options available to guide you through any challenges or inquiries. Don't hesitate to reach out to our team whenever you need additional assistance; we're always here to help!



#### UPDATES.MYCRMTRAINING.COM





ALL INFORMATION IS SUBJECT TO CHANGE AS THE SOFTWARE UPDATES AND GROWS. NEW VERSIONS OF THIS WORKBOOK WILL BE EDITED FOR UPDATES AND NEW FEATURES.