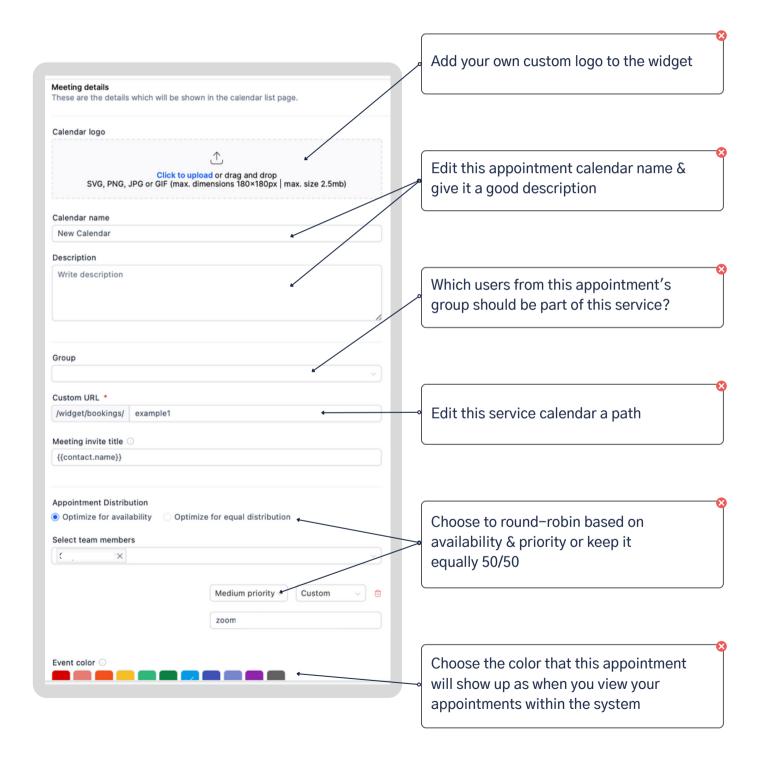

# CALENDAR SETTINGS



#### SIMPLE CALENDAR SETTINGS















### NEED MORE HELP?

#### **CHECKOUT OUR SUPPORT OPTIONS & RESOURCES**

Our team is fully dedicated to supporting you every step of the way, ensuring your success. You can review the wide range of resources and support options available to guide you through any challenges or inquiries. Don't hesitate to reach out to our team whenever you need additional assistance; we're always here to help!



#### UPDATES.MYCRMTRAINING.COM





ALL INFORMATION IS SUBJECT TO CHANGE AS THE SOFTWARE UPDATES AND GROWS. NEW VERSIONS OF THIS WORKBOOK WILL BE EDITED FOR UPDATES AND NEW FEATURES.