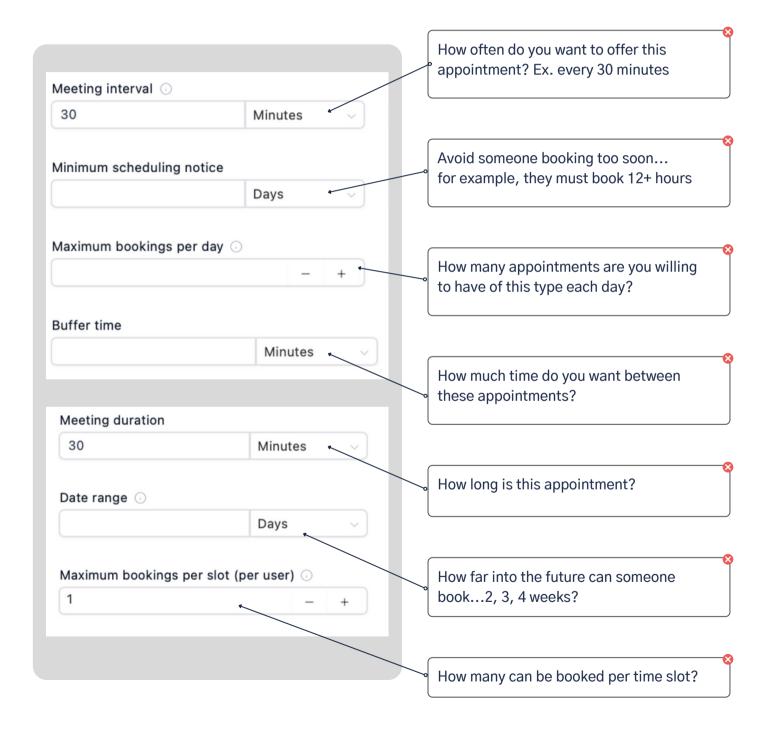

# CALENDAR SETTINGS



#### SIMPLE CALENDAR SETTINGS















### NEED MORE HELP?

#### **CHECKOUT OUR SUPPORT OPTIONS & RESOURCES**

Our team is fully dedicated to supporting you every step of the way, ensuring your success. You can review the wide range of resources and support options available to guide you through any challenges or inquiries. Don't hesitate to reach out to our team whenever you need additional assistance; we're always here to help!



#### UPDATES.MYCRMTRAINING.COM





ALL INFORMATION IS SUBJECT TO CHANGE AS THE SOFTWARE UPDATES AND GROWS. NEW VERSIONS OF THIS WORKBOOK WILL BE EDITED FOR UPDATES AND NEW FEATURES.