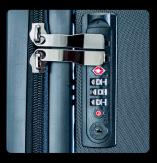

#### Take A Tour

TSA approved lock

• Top & side carry handles for easy lifting

• 4 wheels that roll, spin & swivel in all directions

 Corner protectors for added protection against damage

• Durable ABS back shell & polycarbonate composite front shell