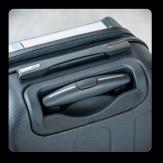

#### Take A Tour

TSA approved lock

• Top & side carry handles for easy lifting

• 4 wheels that roll, spin & swivel in all directions

 Corner protectors for added protection against damage

• Durable ABS back shell & polycarbonate composite front shell

• Telescoping Handle

• Two main compartments with dividers for organization & security

· Quick-Release secure straps with solid black interior lining