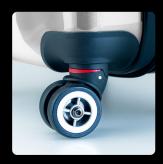

#### Take A Tour

TSA approved lock

• Top & side carry handles for easy lifting

• 4 wheels that roll, spin & swivel in all directions

 Corner protectors for added protection against damage

• Durable ABS back shell & polycarbonate composite front shell