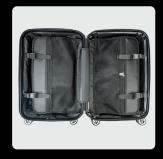

• Telescoping Handle

• Two main compartments with dividers for organization & security

· Quick-Release secure straps with solid black interior lining