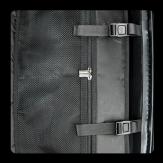

• Telescoping Handle

• Two main compartments with dividers for organization & security

· Quick-Release secure straps with solid black interior lining