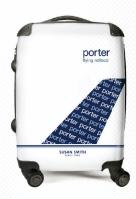

# Tap into the growing demand for custom travel gear!

Boost sales with unique, personalized designs that make bags easy to spot - and sell.

### **Reasons to List Luggage**

Customizable: Each piece can be fully personalized

Drop Shipping Made Easy: Once an order is placed, we'll blind ship directly to your client—no additional work required on your end