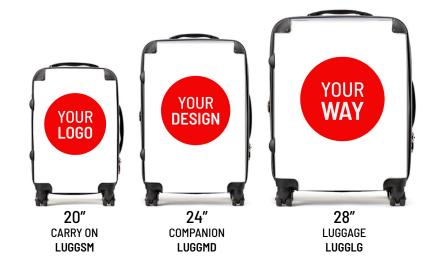

# Tap into the growing demand for custom travel gear!

Boost sales with unique, personalized designs that make bags easy to spot - and sell.

### **Reasons to List Luggage**

Customizable: Each piece can be fully personalized

Drop Shipping Made Easy: Once an order is placed, we'll blind ship directly to your client—no additional work required on your end