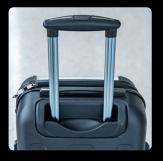

• Telescoping Handle

• Two main compartments with dividers for organization & security

· Quick-Release secure straps with solid black interior lining