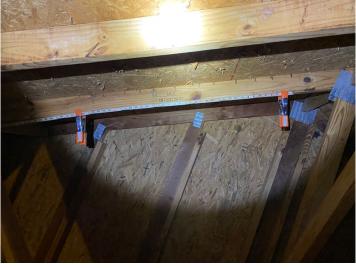

| •             | ening Protection Level Chart                                                                                                                                                                                                                                                                 |                      |      | Glaz | ed O   | penings |     |                |                | -Glazed<br>enings |
|---------------|----------------------------------------------------------------------------------------------------------------------------------------------------------------------------------------------------------------------------------------------------------------------------------------------|----------------------|------|------|--------|---------|-----|----------------|----------------|-------------------|
| openi<br>form | an "X" in each row to identify all forms of protection in use for each<br>ng type. Check only one answer below (A thru X), based on the weakest<br>of protection (lowest row) for any of the Glazed openings and indicate<br>eakest form of protection (lowest row) for Non-Glazed openings. | Wind<br>or Er<br>Doo | ntry | Gar  | -      | Skylig  | hts | Glass<br>Block | Entry<br>Doors | Garage<br>Doors   |
| N/A           | Not Applicable- there are no openings of this type on the structure                                                                                                                                                                                                                          |                      |      | V    | 7      | V       |     | <b>V</b>       |                |                   |
| Α             | Verified cyclic pressure & large missile (9-lb for windows doors/4.5 lb for skylights)                                                                                                                                                                                                       |                      |      |      |        |         |     |                |                |                   |
| В             | Verified cyclic pressure & large missile (4-8 lb for windows doors/2 lb for skylights)                                                                                                                                                                                                       |                      |      |      |        |         |     |                |                |                   |
| С             | Verified plywood/OSB meeting Table 1609.1.2 of the FBC 2007                                                                                                                                                                                                                                  |                      |      |      | $\Box$ |         |     |                |                |                   |
| D             | Verified Non-Glazed Entry or Garage doors indicating compliance with ASTM E 330, ANSI/DASMA 108, or PA/TAS 202 for wind pressure resistance                                                                                                                                                  |                      |      |      |        |         |     |                |                |                   |
| N             | Opening Protection products that appear to be A or B but are not verified                                                                                                                                                                                                                    |                      |      |      |        |         |     |                |                |                   |
| IN            | Other protective coverings that cannot be identified as A, B, or C                                                                                                                                                                                                                           |                      |      |      |        |         |     |                |                |                   |
| Х             | No Windborne Debris Protection                                                                                                                                                                                                                                                               | ~                    |      |      |        |         |     |                | ~              | V                 |