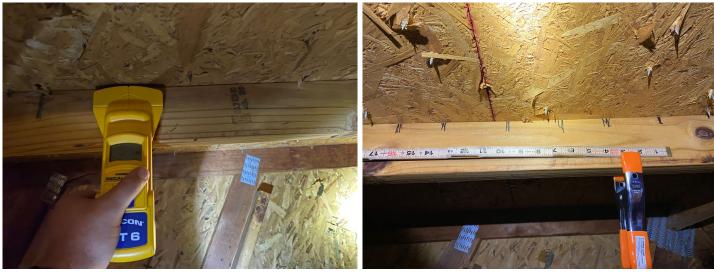

| •             | ening Protection Level Chart                                                                                                                                                                                                                                                                 |                      |      | Glaz | ed O   | penings |     |                |                | -Glazed<br>enings |
|---------------|----------------------------------------------------------------------------------------------------------------------------------------------------------------------------------------------------------------------------------------------------------------------------------------------|----------------------|------|------|--------|---------|-----|----------------|----------------|-------------------|
| openi<br>form | an "X" in each row to identify all forms of protection in use for each<br>ng type. Check only one answer below (A thru X), based on the weakest<br>of protection (lowest row) for any of the Glazed openings and indicate<br>eakest form of protection (lowest row) for Non-Glazed openings. | Wind<br>or Er<br>Doo | ntry | Gar  | -      | Skylig  | hts | Glass<br>Block | Entry<br>Doors | Garage<br>Doors   |
| N/A           | Not Applicable- there are no openings of this type on the structure                                                                                                                                                                                                                          |                      |      | V    | 7      | V       |     | <b>V</b>       |                |                   |
| Α             | Verified cyclic pressure & large missile (9-lb for windows doors/4.5 lb for skylights)                                                                                                                                                                                                       |                      |      |      |        |         |     |                |                |                   |
| В             | Verified cyclic pressure & large missile (4-8 lb for windows doors/2 lb for skylights)                                                                                                                                                                                                       |                      |      |      |        |         |     |                |                |                   |
| С             | Verified plywood/OSB meeting Table 1609.1.2 of the FBC 2007                                                                                                                                                                                                                                  |                      |      |      | $\Box$ |         |     |                |                |                   |
| D             | Verified Non-Glazed Entry or Garage doors indicating compliance with ASTM E 330, ANSI/DASMA 108, or PA/TAS 202 for wind pressure resistance                                                                                                                                                  |                      |      |      |        |         |     |                |                |                   |
| N             | Opening Protection products that appear to be A or B but are not verified                                                                                                                                                                                                                    |                      |      |      |        |         |     |                |                |                   |
| IN            | Other protective coverings that cannot be identified as A, B, or C                                                                                                                                                                                                                           |                      |      |      |        |         |     |                |                |                   |
| Х             | No Windborne Debris Protection                                                                                                                                                                                                                                                               | ~                    |      |      |        |         |     |                | ~              | V                 |