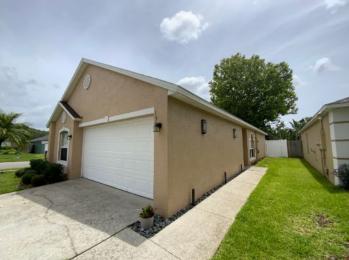

OIR-B1-1802 (Rev. 01/12) Adopted by Rule 69O-170.0155 Page 1 of 4

|     |          | or great           |                       | istance than 8d common nails spaced a maximum of 6 inches in the field or has a mean uplift resistance of at least                                                                                                                                                                                                                                                       |
|-----|----------|--------------------|-----------------------|--------------------------------------------------------------------------------------------------------------------------------------------------------------------------------------------------------------------------------------------------------------------------------------------------------------------------------------------------------------------------|
|     |          |                    |                       | d Concrete Roof Deck.                                                                                                                                                                                                                                                                                                                                                    |
|     |          |                    |                       | <u></u>                                                                                                                                                                                                                                                                                                                                                                  |
|     |          |                    |                       | or unidentified.                                                                                                                                                                                                                                                                                                                                                         |
|     | _        |                    | attic a               |                                                                                                                                                                                                                                                                                                                                                                          |
| 4.  |          | of to W            | all Att               | <b>achment:</b> What is the <u>WEAKEST</u> roof to wall connection? (Do not include attachment of hip/valley jacks within e or outside corner of the roof in determination of WEAKEST type)                                                                                                                                                                              |
|     |          |                    | oe Nails              |                                                                                                                                                                                                                                                                                                                                                                          |
|     |          |                    | <b>-</b> "            | Truss/rafter anchored to top plate of wall using nails driven at an angle through the truss/rafter and attached to the top plate of the wall, or                                                                                                                                                                                                                         |
|     |          |                    |                       | Metal connectors that do not meet the minimal conditions or requirements of B, C, or D                                                                                                                                                                                                                                                                                   |
|     | Mir      | nimal c            | onditio               | ons to qualify for categories B, C, or D. All visible metal connectors are:                                                                                                                                                                                                                                                                                              |
|     |          |                    |                       | Secured to truss/rafter with a minimum of three (3) nails, and                                                                                                                                                                                                                                                                                                           |
|     |          |                    | Ø                     | Attached to the wall top plate of the wall framing, or embedded in the bond beam, with less than a ½" gap from the blocking or truss/rafter <b>and</b> blocked no more than 1.5" of the truss/rafter, <b>and</b> free of visible severe corrosion.                                                                                                                       |
|     |          | B. Cli             | _                     |                                                                                                                                                                                                                                                                                                                                                                          |
|     |          |                    |                       | Metal connectors that do not wrap over the top of the truss/rafter, or                                                                                                                                                                                                                                                                                                   |
|     | <b>D</b> | G 6:               | 1 337                 | Metal connectors with a minimum of 1 strap that wraps over the top of the truss/rafter and does not meet the nail position requirements of C or D, but is secured with a minimum of 3 nails.                                                                                                                                                                             |
|     | Ø        | C. Sir             | ngle Wr               | Metal connectors consisting of a single strap that wraps over the top of the truss/rafter and is secured with a minimum of 2 nails on the front side and a minimum of 1 nail on the opposing side.                                                                                                                                                                       |
|     |          | D. Do              | ouble W               | /raps                                                                                                                                                                                                                                                                                                                                                                    |
|     |          |                    |                       | Metal Connectors consisting of 2 separate straps that are attached to the wall frame, or embedded in the bond beam, on either side of the truss/rafter where each strap wraps over the top of the truss/rafter and is secured with a minimum of 2 nails on the front side, and a minimum of 1 nail on the opposing side, <b>or</b>                                       |
|     |          |                    |                       | Metal connectors consisting of a single strap that wraps over the top of the truss/rafter, is secured to the wall on both sides, and is secured to the top plate with a minimum of three nails on each side.                                                                                                                                                             |
|     |          |                    | ructural              | •                                                                                                                                                                                                                                                                                                                                                                        |
|     |          |                    |                       |                                                                                                                                                                                                                                                                                                                                                                          |
|     |          |                    |                       | or unidentified                                                                                                                                                                                                                                                                                                                                                          |
|     |          | H. No              | attic a               | ccess                                                                                                                                                                                                                                                                                                                                                                    |
| 5.  |          |                    |                       | What is the roof shape? (Do not consider roofs of porches or carports that are attached only to the fascia or wall of over unenclosed space in the determination of roof perimeter or roof area for roof geometry classification).                                                                                                                                       |
|     |          | A. Hi              | p Roof                |                                                                                                                                                                                                                                                                                                                                                                          |
|     |          | B. Fla             | at Roof               | Total length of non-hip features: feet; Total roof system perimeter: feet Roof on a building with 5 or more units where at least 90% of the main roof area has a roof slope of less than 2:12. Roof area with slope less than 2:12 sq ft; Total roof area sq ft                                                                                                          |
|     | Ø        | C. Ot              | her Roc               |                                                                                                                                                                                                                                                                                                                                                                          |
| 6.  | Sec      | A. SV<br>she<br>dw | VR (also<br>eathing   | r Resistance (SWR): (standard underlayments or hot-mopped felts do not qualify as an SWR) o called Sealed Roof Deck) Self-adhering polymer modified-bitumen roofing underlayment applied directly to the or foam adhesive SWR barrier (not foamed-on insulation) applied as a supplemental means to protect the from water intrusion in the event of roof covering loss. |
|     | <b>2</b> |                    |                       | or undetermined.                                                                                                                                                                                                                                                                                                                                                         |
| Ins | pec      | tors In            | itials <sub>.</sub> J | Property Address 1234 Somewhere St                                                                                                                                                                                                                                                                                                                                       |
|     |          |                    |                       | rm is valid for up to five (5) years provided no material changes have been made to the structure or on the form.                                                                                                                                                                                                                                                        |