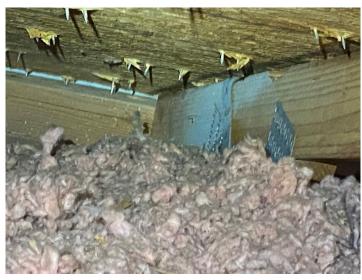

OIR-B1-1802 (Rev. 01/12) Adopted by Rule 69O-170.0155 Page 1 of 4

|     |          | or great           |                       | istance than 8d common nails spaced a maximum of 6 inches in the field or has a mean uplift resistance of at least                                                                                                                                                                                                                                                       |
|-----|----------|--------------------|-----------------------|--------------------------------------------------------------------------------------------------------------------------------------------------------------------------------------------------------------------------------------------------------------------------------------------------------------------------------------------------------------------------|
|     |          |                    |                       | d Concrete Roof Deck.                                                                                                                                                                                                                                                                                                                                                    |
|     |          |                    |                       | <u></u>                                                                                                                                                                                                                                                                                                                                                                  |
|     |          |                    |                       | or unidentified.                                                                                                                                                                                                                                                                                                                                                         |
|     | _        |                    | attic a               |                                                                                                                                                                                                                                                                                                                                                                          |
| 4.  |          | of to W            | all Att               | <b>achment:</b> What is the <u>WEAKEST</u> roof to wall connection? (Do not include attachment of hip/valley jacks within e or outside corner of the roof in determination of WEAKEST type)                                                                                                                                                                              |
|     |          |                    | oe Nails              |                                                                                                                                                                                                                                                                                                                                                                          |
|     |          |                    | <b>-</b> "            | Truss/rafter anchored to top plate of wall using nails driven at an angle through the truss/rafter and attached to the top plate of the wall, or                                                                                                                                                                                                                         |
|     |          |                    |                       | Metal connectors that do not meet the minimal conditions or requirements of B, C, or D                                                                                                                                                                                                                                                                                   |
|     | Mir      | nimal c            | onditio               | ons to qualify for categories B, C, or D. All visible metal connectors are:                                                                                                                                                                                                                                                                                              |
|     |          |                    |                       | Secured to truss/rafter with a minimum of three (3) nails, and                                                                                                                                                                                                                                                                                                           |
|     |          |                    | Ø                     | Attached to the wall top plate of the wall framing, or embedded in the bond beam, with less than a ½" gap from the blocking or truss/rafter <b>and</b> blocked no more than 1.5" of the truss/rafter, <b>and</b> free of visible severe corrosion.                                                                                                                       |
|     |          | B. Cli             | _                     |                                                                                                                                                                                                                                                                                                                                                                          |
|     |          |                    |                       | Metal connectors that do not wrap over the top of the truss/rafter, or                                                                                                                                                                                                                                                                                                   |
|     | <b>D</b> | G 6:               | 1 337                 | Metal connectors with a minimum of 1 strap that wraps over the top of the truss/rafter and does not meet the nail position requirements of C or D, but is secured with a minimum of 3 nails.                                                                                                                                                                             |
|     | Ø        | C. Sir             | ngle Wr               | Metal connectors consisting of a single strap that wraps over the top of the truss/rafter and is secured with a minimum of 2 nails on the front side and a minimum of 1 nail on the opposing side.                                                                                                                                                                       |
|     |          | D. Do              | ouble W               | /raps                                                                                                                                                                                                                                                                                                                                                                    |
|     |          |                    |                       | Metal Connectors consisting of 2 separate straps that are attached to the wall frame, or embedded in the bond beam, on either side of the truss/rafter where each strap wraps over the top of the truss/rafter and is secured with a minimum of 2 nails on the front side, and a minimum of 1 nail on the opposing side, <b>or</b>                                       |
|     |          |                    |                       | Metal connectors consisting of a single strap that wraps over the top of the truss/rafter, is secured to the wall on both sides, and is secured to the top plate with a minimum of three nails on each side.                                                                                                                                                             |
|     |          |                    | ructural              | •                                                                                                                                                                                                                                                                                                                                                                        |
|     |          |                    |                       |                                                                                                                                                                                                                                                                                                                                                                          |
|     |          |                    |                       | or unidentified                                                                                                                                                                                                                                                                                                                                                          |
|     |          | H. No              | attic a               | ccess                                                                                                                                                                                                                                                                                                                                                                    |
| 5.  |          |                    |                       | What is the roof shape? (Do not consider roofs of porches or carports that are attached only to the fascia or wall of over unenclosed space in the determination of roof perimeter or roof area for roof geometry classification).                                                                                                                                       |
|     |          | A. Hi              | p Roof                |                                                                                                                                                                                                                                                                                                                                                                          |
|     |          | B. Fla             | at Roof               | Total length of non-hip features: feet; Total roof system perimeter: feet Roof on a building with 5 or more units where at least 90% of the main roof area has a roof slope of less than 2:12. Roof area with slope less than 2:12 sq ft; Total roof area sq ft                                                                                                          |
|     | Ø        | C. Ot              | her Roc               |                                                                                                                                                                                                                                                                                                                                                                          |
| 6.  | Sec      | A. SV<br>she<br>dw | VR (also<br>eathing   | r Resistance (SWR): (standard underlayments or hot-mopped felts do not qualify as an SWR) o called Sealed Roof Deck) Self-adhering polymer modified-bitumen roofing underlayment applied directly to the or foam adhesive SWR barrier (not foamed-on insulation) applied as a supplemental means to protect the from water intrusion in the event of roof covering loss. |
|     | <b>2</b> |                    |                       | or undetermined.                                                                                                                                                                                                                                                                                                                                                         |
| Ins | pec      | tors In            | itials <sub>.</sub> J | Property Address 1234 Somewhere St                                                                                                                                                                                                                                                                                                                                       |
|     |          |                    |                       | rm is valid for up to five (5) years provided no material changes have been made to the structure or on the form.                                                                                                                                                                                                                                                        |