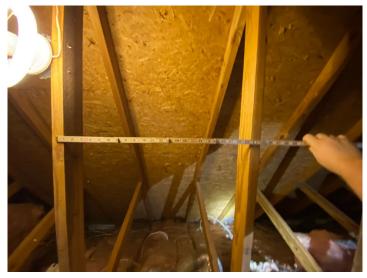

OIR-B1-1802 (Rev. 01/12) Adopted by Rule 69O-170.0155

7. Opening Protection: What is the weakest form of wind borne debris protection installed on the structure? First, use the table to determine the weakest form of protection for each category of opening. Second, (a) check one answer below (A, B, C, N, or X) based upon the lowest protection level for ALL Glazed openings and (b) check the protection level for all Non-Glazed openings (.1, .2, or .3) as applicable.