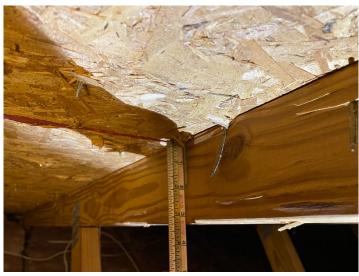

OIR-B1-1802 (Rev. 01/12) Adopted by Rule 69O-170.0155

7. Opening Protection: What is the weakest form of wind borne debris protection installed on the structure? First, use the table to determine the weakest form of protection for each category of opening. Second, (a) check one answer below (A, B, C, N, or X) based upon the lowest protection level for ALL Glazed openings and (b) check the protection level for all Non-Glazed openings (.1, .2, or .3) as applicable.