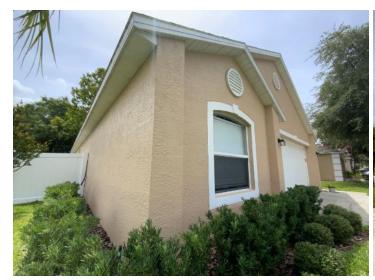

OIR-B1-1802 (Rev. 01/12) Adopted by Rule 69O-170.0155 Page 1 of 4

|     |          | or great           |                       | istance than 8d common nails spaced a maximum of 6 inches in the field or has a mean uplift resistance of at least                                                                                                                                                                                                                                                       |
|-----|----------|--------------------|-----------------------|--------------------------------------------------------------------------------------------------------------------------------------------------------------------------------------------------------------------------------------------------------------------------------------------------------------------------------------------------------------------------|
|     |          |                    |                       | d Concrete Roof Deck.                                                                                                                                                                                                                                                                                                                                                    |
|     |          |                    |                       | <u></u>                                                                                                                                                                                                                                                                                                                                                                  |
|     |          |                    |                       | or unidentified.                                                                                                                                                                                                                                                                                                                                                         |
|     | _        |                    | attic a               |                                                                                                                                                                                                                                                                                                                                                                          |
| 4.  |          | of to W            | all Att               | <b>achment:</b> What is the <u>WEAKEST</u> roof to wall connection? (Do not include attachment of hip/valley jacks within e or outside corner of the roof in determination of WEAKEST type)                                                                                                                                                                              |
|     |          |                    | oe Nails              |                                                                                                                                                                                                                                                                                                                                                                          |
|     |          |                    | <b>-</b> "            | Truss/rafter anchored to top plate of wall using nails driven at an angle through the truss/rafter and attached to the top plate of the wall, or                                                                                                                                                                                                                         |
|     |          |                    |                       | Metal connectors that do not meet the minimal conditions or requirements of B, C, or D                                                                                                                                                                                                                                                                                   |
|     | Mir      | nimal c            | onditio               | ons to qualify for categories B, C, or D. All visible metal connectors are:                                                                                                                                                                                                                                                                                              |
|     |          |                    |                       | Secured to truss/rafter with a minimum of three (3) nails, and                                                                                                                                                                                                                                                                                                           |
|     |          |                    | Ø                     | Attached to the wall top plate of the wall framing, or embedded in the bond beam, with less than a ½" gap from the blocking or truss/rafter <b>and</b> blocked no more than 1.5" of the truss/rafter, <b>and</b> free of visible severe corrosion.                                                                                                                       |
|     |          | B. Cli             | _                     |                                                                                                                                                                                                                                                                                                                                                                          |
|     |          |                    |                       | Metal connectors that do not wrap over the top of the truss/rafter, or                                                                                                                                                                                                                                                                                                   |
|     | <b>D</b> | G 6:               | 1 337                 | Metal connectors with a minimum of 1 strap that wraps over the top of the truss/rafter and does not meet the nail position requirements of C or D, but is secured with a minimum of 3 nails.                                                                                                                                                                             |
|     | Ø        | C. Sir             | ngle Wr               | Metal connectors consisting of a single strap that wraps over the top of the truss/rafter and is secured with a minimum of 2 nails on the front side and a minimum of 1 nail on the opposing side.                                                                                                                                                                       |
|     |          | D. Do              | ouble W               | /raps                                                                                                                                                                                                                                                                                                                                                                    |
|     |          |                    |                       | Metal Connectors consisting of 2 separate straps that are attached to the wall frame, or embedded in the bond beam, on either side of the truss/rafter where each strap wraps over the top of the truss/rafter and is secured with a minimum of 2 nails on the front side, and a minimum of 1 nail on the opposing side, <b>or</b>                                       |
|     |          |                    |                       | Metal connectors consisting of a single strap that wraps over the top of the truss/rafter, is secured to the wall on both sides, and is secured to the top plate with a minimum of three nails on each side.                                                                                                                                                             |
|     |          |                    | ructural              | •                                                                                                                                                                                                                                                                                                                                                                        |
|     |          |                    |                       |                                                                                                                                                                                                                                                                                                                                                                          |
|     |          |                    |                       | or unidentified                                                                                                                                                                                                                                                                                                                                                          |
|     |          | H. No              | attic a               | ccess                                                                                                                                                                                                                                                                                                                                                                    |
| 5.  |          |                    |                       | What is the roof shape? (Do not consider roofs of porches or carports that are attached only to the fascia or wall of over unenclosed space in the determination of roof perimeter or roof area for roof geometry classification).                                                                                                                                       |
|     |          | A. Hi              | p Roof                |                                                                                                                                                                                                                                                                                                                                                                          |
|     |          | B. Fla             | at Roof               | Total length of non-hip features: feet; Total roof system perimeter: feet Roof on a building with 5 or more units where at least 90% of the main roof area has a roof slope of less than 2:12. Roof area with slope less than 2:12 sq ft; Total roof area sq ft                                                                                                          |
|     | Ø        | C. Ot              | her Roc               |                                                                                                                                                                                                                                                                                                                                                                          |
| 6.  | Sec      | A. SV<br>she<br>dw | VR (also<br>eathing   | r Resistance (SWR): (standard underlayments or hot-mopped felts do not qualify as an SWR) o called Sealed Roof Deck) Self-adhering polymer modified-bitumen roofing underlayment applied directly to the or foam adhesive SWR barrier (not foamed-on insulation) applied as a supplemental means to protect the from water intrusion in the event of roof covering loss. |
|     | <b>2</b> |                    |                       | or undetermined.                                                                                                                                                                                                                                                                                                                                                         |
| Ins | pec      | tors In            | itials <sub>.</sub> J | Property Address 1234 Somewhere St                                                                                                                                                                                                                                                                                                                                       |
|     |          |                    |                       | rm is valid for up to five (5) years provided no material changes have been made to the structure or on the form.                                                                                                                                                                                                                                                        |