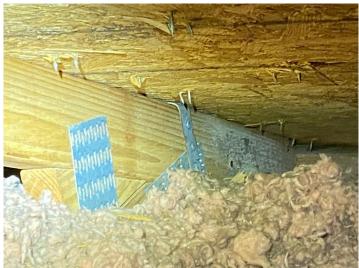

OIR-B1-1802 (Rev. 01/12) Adopted by Rule 69O-170.0155 Page 1 of 4

|     |          | or great           |                       | istance than 8d common nails spaced a maximum of 6 inches in the field or has a mean uplift resistance of at least                                                                                                                                                                                                                                                       |
|-----|----------|--------------------|-----------------------|--------------------------------------------------------------------------------------------------------------------------------------------------------------------------------------------------------------------------------------------------------------------------------------------------------------------------------------------------------------------------|
|     |          |                    |                       | d Concrete Roof Deck.                                                                                                                                                                                                                                                                                                                                                    |
|     |          |                    |                       | <u></u>                                                                                                                                                                                                                                                                                                                                                                  |
|     |          |                    |                       | or unidentified.                                                                                                                                                                                                                                                                                                                                                         |
|     | _        |                    | attic a               |                                                                                                                                                                                                                                                                                                                                                                          |
| 4.  |          | of to W            | all Att               | <b>achment:</b> What is the <u>WEAKEST</u> roof to wall connection? (Do not include attachment of hip/valley jacks within e or outside corner of the roof in determination of WEAKEST type)                                                                                                                                                                              |
|     |          |                    | oe Nails              |                                                                                                                                                                                                                                                                                                                                                                          |
|     |          |                    | <b>-</b> "            | Truss/rafter anchored to top plate of wall using nails driven at an angle through the truss/rafter and attached to the top plate of the wall, or                                                                                                                                                                                                                         |
|     |          |                    |                       | Metal connectors that do not meet the minimal conditions or requirements of B, C, or D                                                                                                                                                                                                                                                                                   |
|     | Mir      | nimal c            | onditio               | ons to qualify for categories B, C, or D. All visible metal connectors are:                                                                                                                                                                                                                                                                                              |
|     |          |                    |                       | Secured to truss/rafter with a minimum of three (3) nails, and                                                                                                                                                                                                                                                                                                           |
|     |          |                    | Ø                     | Attached to the wall top plate of the wall framing, or embedded in the bond beam, with less than a ½" gap from the blocking or truss/rafter <b>and</b> blocked no more than 1.5" of the truss/rafter, <b>and</b> free of visible severe corrosion.                                                                                                                       |
|     |          | B. Cli             | _                     |                                                                                                                                                                                                                                                                                                                                                                          |
|     |          |                    |                       | Metal connectors that do not wrap over the top of the truss/rafter, or                                                                                                                                                                                                                                                                                                   |
|     | <b>D</b> | G 6:               | 1 337                 | Metal connectors with a minimum of 1 strap that wraps over the top of the truss/rafter and does not meet the nail position requirements of C or D, but is secured with a minimum of 3 nails.                                                                                                                                                                             |
|     | Ø        | C. Sir             | ngle Wr               | Metal connectors consisting of a single strap that wraps over the top of the truss/rafter and is secured with a minimum of 2 nails on the front side and a minimum of 1 nail on the opposing side.                                                                                                                                                                       |
|     |          | D. Do              | ouble W               | /raps                                                                                                                                                                                                                                                                                                                                                                    |
|     |          |                    |                       | Metal Connectors consisting of 2 separate straps that are attached to the wall frame, or embedded in the bond beam, on either side of the truss/rafter where each strap wraps over the top of the truss/rafter and is secured with a minimum of 2 nails on the front side, and a minimum of 1 nail on the opposing side, <b>or</b>                                       |
|     |          |                    |                       | Metal connectors consisting of a single strap that wraps over the top of the truss/rafter, is secured to the wall on both sides, and is secured to the top plate with a minimum of three nails on each side.                                                                                                                                                             |
|     |          |                    | ructural              | •                                                                                                                                                                                                                                                                                                                                                                        |
|     |          |                    |                       |                                                                                                                                                                                                                                                                                                                                                                          |
|     |          |                    |                       | or unidentified                                                                                                                                                                                                                                                                                                                                                          |
|     |          | H. No              | attic a               | ccess                                                                                                                                                                                                                                                                                                                                                                    |
| 5.  |          |                    |                       | What is the roof shape? (Do not consider roofs of porches or carports that are attached only to the fascia or wall of over unenclosed space in the determination of roof perimeter or roof area for roof geometry classification).                                                                                                                                       |
|     |          | A. Hi              | p Roof                |                                                                                                                                                                                                                                                                                                                                                                          |
|     |          | B. Fla             | at Roof               | Total length of non-hip features: feet; Total roof system perimeter: feet Roof on a building with 5 or more units where at least 90% of the main roof area has a roof slope of less than 2:12. Roof area with slope less than 2:12 sq ft; Total roof area sq ft                                                                                                          |
|     | Ø        | C. Ot              | her Roc               |                                                                                                                                                                                                                                                                                                                                                                          |
| 6.  | Sec      | A. SV<br>she<br>dw | VR (also<br>eathing   | r Resistance (SWR): (standard underlayments or hot-mopped felts do not qualify as an SWR) o called Sealed Roof Deck) Self-adhering polymer modified-bitumen roofing underlayment applied directly to the or foam adhesive SWR barrier (not foamed-on insulation) applied as a supplemental means to protect the from water intrusion in the event of roof covering loss. |
|     | <b>2</b> |                    |                       | or undetermined.                                                                                                                                                                                                                                                                                                                                                         |
| Ins | pec      | tors In            | itials <sub>.</sub> J | Property Address 1234 Somewhere St                                                                                                                                                                                                                                                                                                                                       |
|     |          |                    |                       | rm is valid for up to five (5) years provided no material changes have been made to the structure or on the form.                                                                                                                                                                                                                                                        |