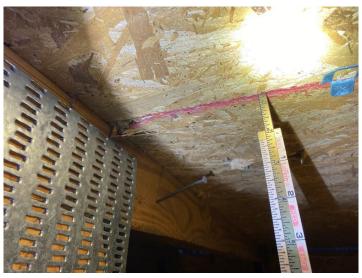

OIR-B1-1802 (Rev. 01/12) Adopted by Rule 69O-170.0155

7. Opening Protection: What is the weakest form of wind borne debris protection installed on the structure? First, use the table to determine the weakest form of protection for each category of opening. Second, (a) check one answer below (A, B, C, N, or X) based upon the lowest protection level for ALL Glazed openings and (b) check the protection level for all Non-Glazed openings (.1, .2, or .3) as applicable.