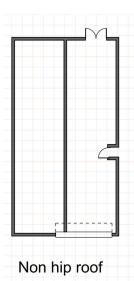

OIR-B1-1802 (Rev. 01/12) Adopted by Rule 69O-170.0155 Page 1 of 4

|     |          | or great           |                       | istance than 8d common nails spaced a maximum of 6 inches in the field or has a mean uplift resistance of at least                                                                                                                                                                                                                                                       |
|-----|----------|--------------------|-----------------------|--------------------------------------------------------------------------------------------------------------------------------------------------------------------------------------------------------------------------------------------------------------------------------------------------------------------------------------------------------------------------|
|     |          |                    |                       | d Concrete Roof Deck.                                                                                                                                                                                                                                                                                                                                                    |
|     |          |                    |                       | <u></u>                                                                                                                                                                                                                                                                                                                                                                  |
|     |          |                    |                       | or unidentified.                                                                                                                                                                                                                                                                                                                                                         |
|     | _        |                    | attic a               |                                                                                                                                                                                                                                                                                                                                                                          |
| 4.  |          | of to W            | all Att               | <b>achment:</b> What is the <u>WEAKEST</u> roof to wall connection? (Do not include attachment of hip/valley jacks within e or outside corner of the roof in determination of WEAKEST type)                                                                                                                                                                              |
|     |          |                    | oe Nails              |                                                                                                                                                                                                                                                                                                                                                                          |
|     |          |                    | <b>-</b> "            | Truss/rafter anchored to top plate of wall using nails driven at an angle through the truss/rafter and attached to the top plate of the wall, or                                                                                                                                                                                                                         |
|     |          |                    |                       | Metal connectors that do not meet the minimal conditions or requirements of B, C, or D                                                                                                                                                                                                                                                                                   |
|     | Mir      | nimal c            | onditio               | ons to qualify for categories B, C, or D. All visible metal connectors are:                                                                                                                                                                                                                                                                                              |
|     |          |                    |                       | Secured to truss/rafter with a minimum of three (3) nails, and                                                                                                                                                                                                                                                                                                           |
|     |          |                    | Ø                     | Attached to the wall top plate of the wall framing, or embedded in the bond beam, with less than a ½" gap from the blocking or truss/rafter <b>and</b> blocked no more than 1.5" of the truss/rafter, <b>and</b> free of visible severe corrosion.                                                                                                                       |
|     |          | B. Cli             | _                     |                                                                                                                                                                                                                                                                                                                                                                          |
|     |          |                    |                       | Metal connectors that do not wrap over the top of the truss/rafter, or                                                                                                                                                                                                                                                                                                   |
|     | <b>D</b> | G 6:               | 1 337                 | Metal connectors with a minimum of 1 strap that wraps over the top of the truss/rafter and does not meet the nail position requirements of C or D, but is secured with a minimum of 3 nails.                                                                                                                                                                             |
|     | Ø        | C. Sir             | ngle Wr               | Metal connectors consisting of a single strap that wraps over the top of the truss/rafter and is secured with a minimum of 2 nails on the front side and a minimum of 1 nail on the opposing side.                                                                                                                                                                       |
|     |          | D. Do              | ouble W               | /raps                                                                                                                                                                                                                                                                                                                                                                    |
|     |          |                    |                       | Metal Connectors consisting of 2 separate straps that are attached to the wall frame, or embedded in the bond beam, on either side of the truss/rafter where each strap wraps over the top of the truss/rafter and is secured with a minimum of 2 nails on the front side, and a minimum of 1 nail on the opposing side, <b>or</b>                                       |
|     |          |                    |                       | Metal connectors consisting of a single strap that wraps over the top of the truss/rafter, is secured to the wall on both sides, and is secured to the top plate with a minimum of three nails on each side.                                                                                                                                                             |
|     |          |                    | ructural              | •                                                                                                                                                                                                                                                                                                                                                                        |
|     |          |                    |                       |                                                                                                                                                                                                                                                                                                                                                                          |
|     |          |                    |                       | or unidentified                                                                                                                                                                                                                                                                                                                                                          |
|     |          | H. No              | attic a               | ccess                                                                                                                                                                                                                                                                                                                                                                    |
| 5.  |          |                    |                       | What is the roof shape? (Do not consider roofs of porches or carports that are attached only to the fascia or wall of over unenclosed space in the determination of roof perimeter or roof area for roof geometry classification).                                                                                                                                       |
|     |          | A. Hi              | p Roof                |                                                                                                                                                                                                                                                                                                                                                                          |
|     |          | B. Fla             | at Roof               | Total length of non-hip features: feet; Total roof system perimeter: feet Roof on a building with 5 or more units where at least 90% of the main roof area has a roof slope of less than 2:12. Roof area with slope less than 2:12 sq ft; Total roof area sq ft                                                                                                          |
|     | Ø        | C. Ot              | her Roc               |                                                                                                                                                                                                                                                                                                                                                                          |
| 6.  | Sec      | A. SV<br>she<br>dw | VR (also<br>eathing   | r Resistance (SWR): (standard underlayments or hot-mopped felts do not qualify as an SWR) o called Sealed Roof Deck) Self-adhering polymer modified-bitumen roofing underlayment applied directly to the or foam adhesive SWR barrier (not foamed-on insulation) applied as a supplemental means to protect the from water intrusion in the event of roof covering loss. |
|     | <b>2</b> |                    |                       | or undetermined.                                                                                                                                                                                                                                                                                                                                                         |
| Ins | pec      | tors In            | itials <sub>.</sub> J | Property Address 1234 Somewhere St                                                                                                                                                                                                                                                                                                                                       |
|     |          |                    |                       | rm is valid for up to five (5) years provided no material changes have been made to the structure or on the form.                                                                                                                                                                                                                                                        |