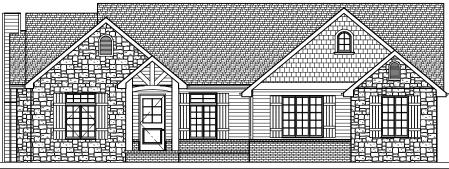

## SINGLE FAMILY **RESIDENCE**

**Style:** 

Ranch

**Foundation: Basement** 

**Bedrooms:** 3

**Bathrooms:** 2-1/2

## **HOUSE PLAN DIMENSIONS**

**Veneer Sq.Ft.:** 1650

**Lower Frame Sq.Ft:** 1640

**Upper Frame Sq.Ft:** N/A

Total Sq.Ft.: 1650

Max Width: 63'

# CRESTON