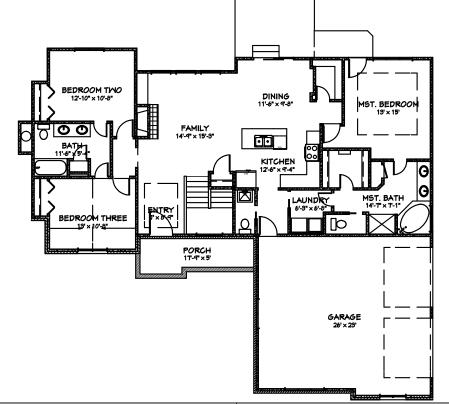

## SINGLE FAMILY **RESIDENCE**

**Style:** 

Ranch

**Foundation: Basement** 

**Bedrooms:** 3

**Bathrooms:** 2-1/2

## **HOUSE PLAN DIMENSIONS**

**Veneer Sq.Ft.:** 1650

**Lower Frame Sq.Ft:** 1640

**Upper Frame Sq.Ft:** N/A

Total Sq.Ft.: 1650

Max Width: 63'

## **HOUSE PLAN FEATURES**

10' Ceilings **Walk-In Pantry** Jack& Jill Bath Whirlpool Tub 3 Car Garage laundry Access From Master

# CRESTON