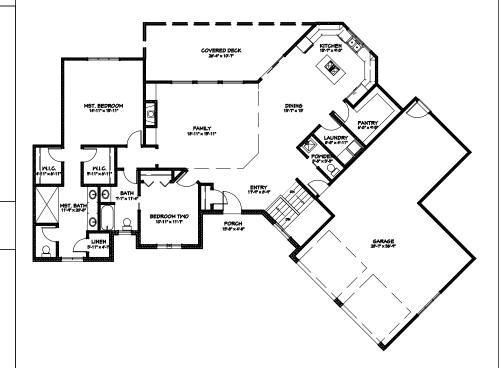

# SINGLE FAMILY **RESIDENCE**

Ranch

**Foundation: Basement** 

**Bedrooms:** 2

**Bathrooms:** 2-1/2

QUINCY

# **HOUSE PLAN DIMENSIONS**

**Style:** 

1990 **Veneer Sq.Ft.:** 

**Lower Frame Sq.Ft:** 1966

**Upper Frame Sq.Ft:** N/A

Total Sq.Ft.: 1990

Max Width: 66'

# **HOUSE PLAN FEATURES**

**Full Brick Veneer** 10' Ceilings Walk-In Pantry **Covered Deck** Whirlpool Tub 3 Car Garage

### WHAT'S INCLUDED

Foundation Plan Main Level Plan Upper Level Plan **Elevations Roof Plan** 

ADDITIONAL

**Reverse Plan:** N/C 2"X6" Exterior Wall\$100.00 \$.05 Sq. Ft. **Electrical: Material List:** \$300.00 Alternate Roof Plan: \$200.00