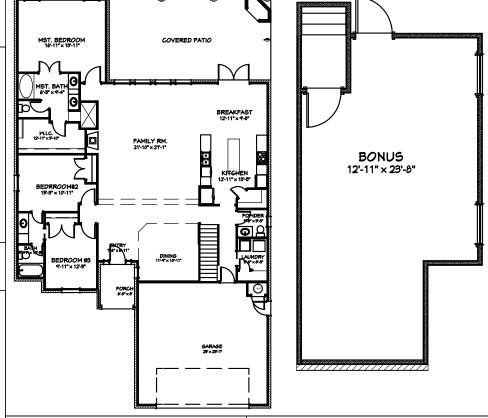

# SINGLE FAMILY RESIDENCE

Style: Ranch

Foundation: Slab

Bedrooms: 3

Bathrooms: 2-1/2

MELBORNE

### HOUSE PLAN DIMENSIONS

Veneer Sq.Ft.: 2276

Lower Frame Sq.Ft: 2186

**Upper Frame Sq.Ft:** 302

**Total Sq.Ft.:** 2578

Max Width: 50'

## HOUSE PLAN FEATURES

Full Brick Veneer 10' Ceilings Walk-In Pantry Large Covered Patio Whirlpool Tub Bonus Room Narrow Lot Design