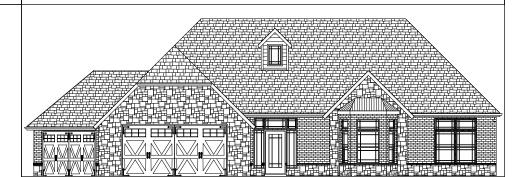

## SINGLE FAMILY **RESIDENCE**

**Style:** 

Ranch

**Foundation:** Slab

**Bedrooms:** 3

**Bathrooms:** 

**DUBLIN** 

## **HOUSE PLAN DIMENSIONS**

2252 **Veneer Sq.Ft.:** 

**Lower Frame Sq.Ft:** 2110

**Upper Frame Sq.Ft:** N/A

Total Sq.Ft.: 2252

71'4"

# Max Width: **HOUSE PLAN**

**FEATURES** 

**Full Brick Veneer** 10' Ceilings **Walk-In Pantry Large Covered Patio** Whirlpool Tub

3 Car Garage