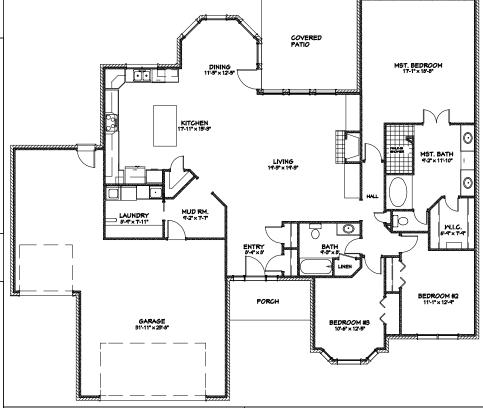

## **HOUSE PLAN DIMENSIONS**

2252 **Veneer Sq.Ft.:** 

**Lower Frame Sq.Ft:** 2110

**Upper Frame Sq.Ft:** N/A

Total Sq.Ft.: 2252

71'4"

# Max Width: **HOUSE PLAN**

**FEATURES** 

**Full Brick Veneer** 10' Ceilings **Walk-In Pantry Large Covered Patio** Whirlpool Tub

3 Car Garage

#### WHAT'S INCLUDED

Foundation Plan Main Level Plan Upper Level Plan **Elevations Roof Plan** 

PDF file

Plan sets \$450.00