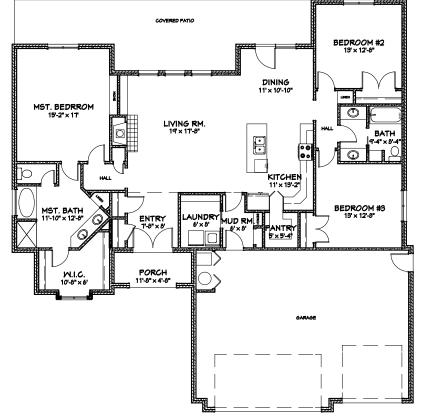

## SINGLE FAMILY **RESIDENCE**

**Style:** 

Ranch

**Foundation:** Slab

**Bedrooms:** 3

**Bathrooms:** 

## **HOUSE PLAN DIMENSIONS**

**Veneer Sq.Ft.:** 1950

**Lower Frame Sq.Ft:** 1891

**Upper Frame Sq.Ft:** N/A

Total Sq.Ft.: 1950

Max Width: 60'4"

### **HOUSE PLAN FEATURES**

**Full Brick Veneer** 10' Ceilings **Walk-In Pantry Large Covered Patio** Whirlpool Tub

3 Car Garage