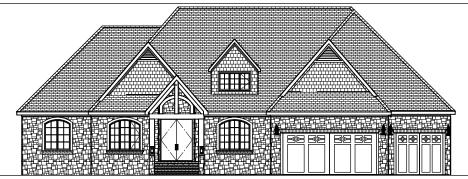

### SINGLE FAMILY **RESIDENCE**

**Style:** Ranch

**Foundation: Basement** 

**Bedrooms:** 2

**Bathrooms:** 2-1/2

### **HOUSE PLAN DIMENSIONS**

**Veneer Sq.Ft.:** 2411

**Lower Frame Sq.Ft:** 2389

**Upper Frame Sq.Ft:** N/A

Total Sq.Ft.: 2411

Max Width: 83'

#### **HOUSE PLAN FEATURES**

10' Ceilings **Walk-In Pantry Large Covered** Deck **Built-in BBQ** Whirlpool Tub 3 Car Garage **Vaulted Ceilings** 

Office/Study

WHAT'S INCLUDED

Foundation Plan Main Level Plan Upper Level Plan **Elevations Roof Plan** 