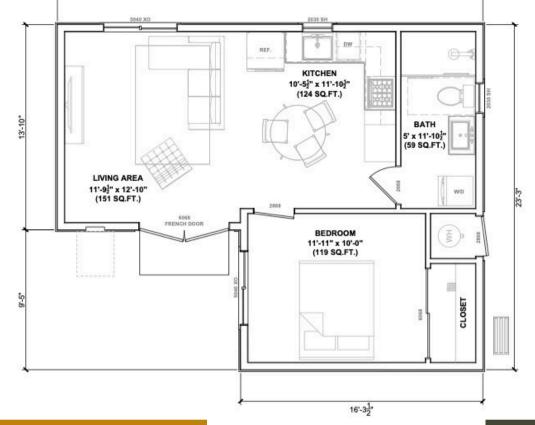

# **NEST - \$257**

# CRAFTSMAN & MODERN STYLES

#### **STARTING AT:**

\$123K

\*Price shown is the CRAFTSMAN Model, price does not include utilities or earthwork\*

#### PROPERTY FFATURES

STUDIO

1 Bathroom

Kitchen