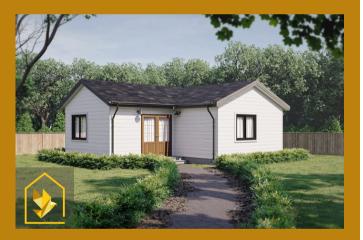

### NEST - \$300

# CRAFTSMAN & MODERN STYLES

**STARTING AT:** 

\$139K

\*Price shown is the CRAFTSMAN Model,

price does not include utilities or earthwork\*

PROPERTY FEATURES

STUDIO

1 Bathroom

Kitchen

1B - 436