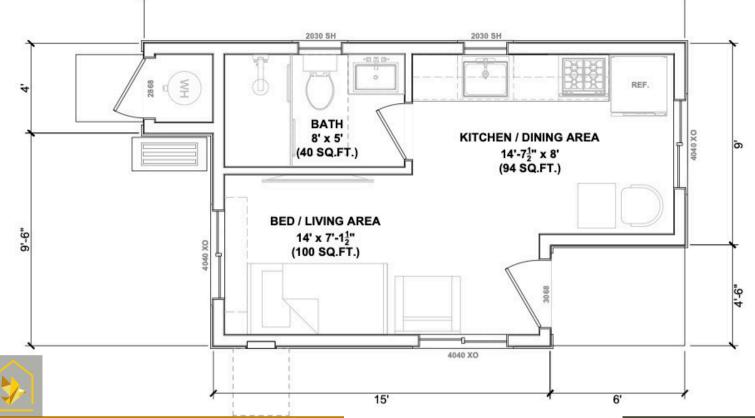

# **NEST - \$240**

# CRAFTSMAN & MODERN STYLES

**STARTING AT:** 

\$117K

\*Price shown is the CRAFTSMAN Model,

price does not include utilities or earthwork\*

PROPERTY FEATURES

STUDIO

1 Bathroom

Kitchen