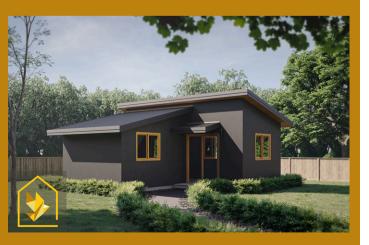

### NEST - \$300

# CRAFTSMAN & MODERN STYLES

**STARTING AT:** 

\$139K

\*Price shown is the CRAFTSMAN Model,

price does not include utilities or earthwork\*

PROPERTY FEATURES

STUDIO

1 Bathroom

Kitchen

1B - 436