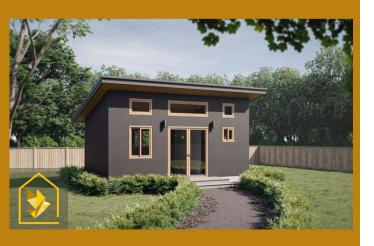

# **NEST - \$240**

# CRAFTSMAN & MODERN STYLES

**STARTING AT:** 

\$117K

\*Price shown is the CRAFTSMAN Model,

price does not include utilities or earthwork\*

PROPERTY FEATURES

STUDIO

1 Bathroom

Kitchen