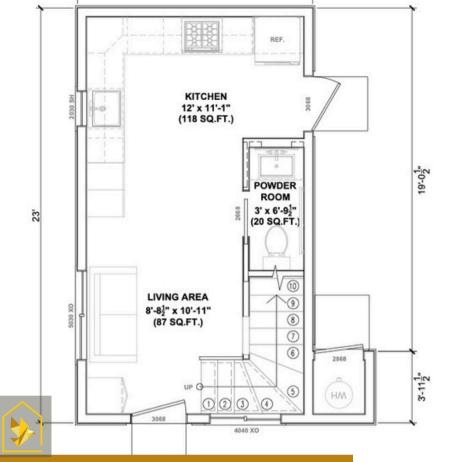

# NEST-2S 1B-528-2G CRAFTSMAN & MODERN STYLES

**STARTING AT:** 

\$231k

\*Price shown is the CRAFTSMAN Model,

price does not include utilities or earthwork\*

#### **PROPERTY FEATURES**

2 Story 1 Bedroom

1 Bathroom

Kitchen

2 CAR GARAGE

2B - 748