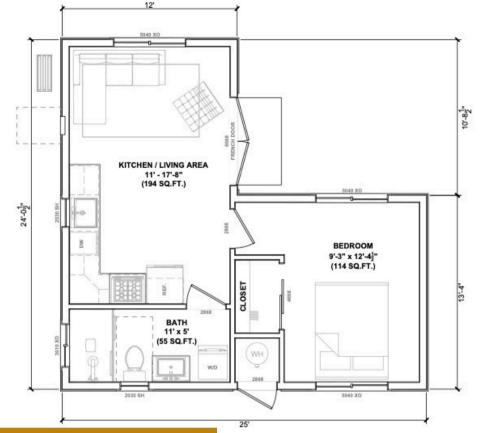

# **NEST - \$257**

# CRAFTSMAN & MODERN STYLES

#### **STARTING AT:**

\$123K

\*Price shown is the CRAFTSMAN Model, price does not include utilities or earthwork\*

#### PROPERTY FFATURES

STUDIO

1 Bathroom

Kitchen