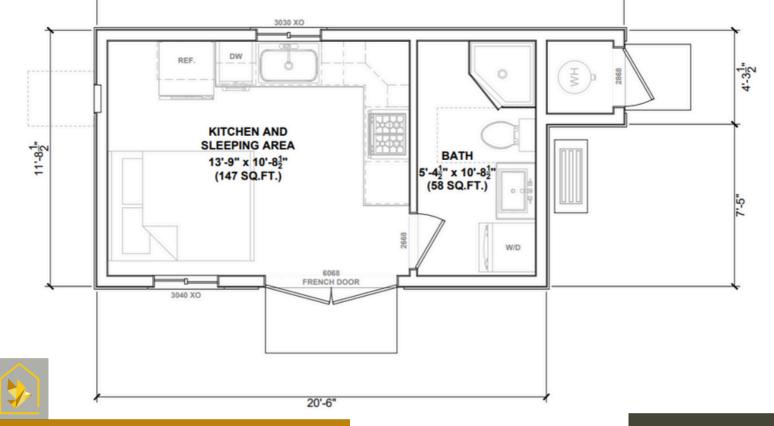

# **NEST - \$257**

# CRAFTSMAN & MODERN STYLES

#### **STARTING AT:**

\$123K

\*Price shown is the CRAFTSMAN Model, price does not include utilities or earthwork\*

#### PROPERTY FFATURES

STUDIO

1 Bathroom

Kitchen