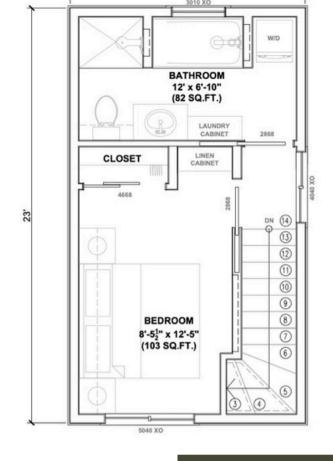

# **NEST - 1L448**

# CRAFTSMAN & MODERN STYLES

**STARTING AT:** 

\$175k

\*Price shown is the CRAFTSMAN Model,

price does not include utilities or earthwork\*

#### PROPERTY FEATURES

1 Bedroom Loft

1 Bathroom

Kitchen