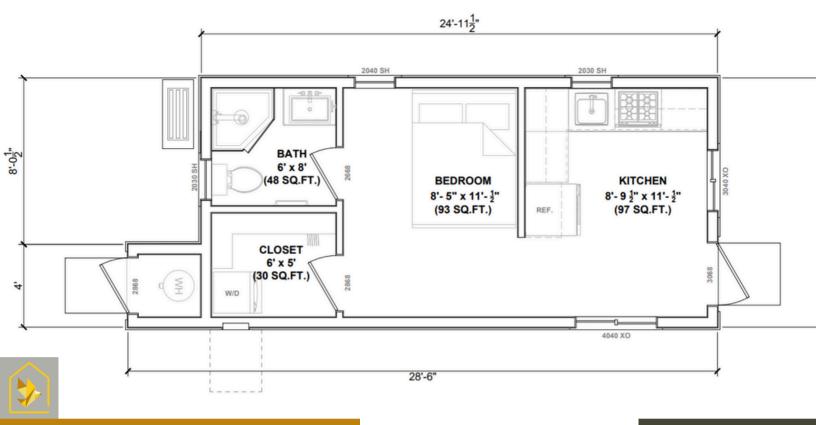

# **NEST - \$257**

# CRAFTSMAN & MODERN STYLES

#### **STARTING AT:**

\$123K

\*Price shown is the CRAFTSMAN Model, price does not include utilities or earthwork\*

#### PROPERTY FFATURES

STUDIO

1 Bathroom

Kitchen