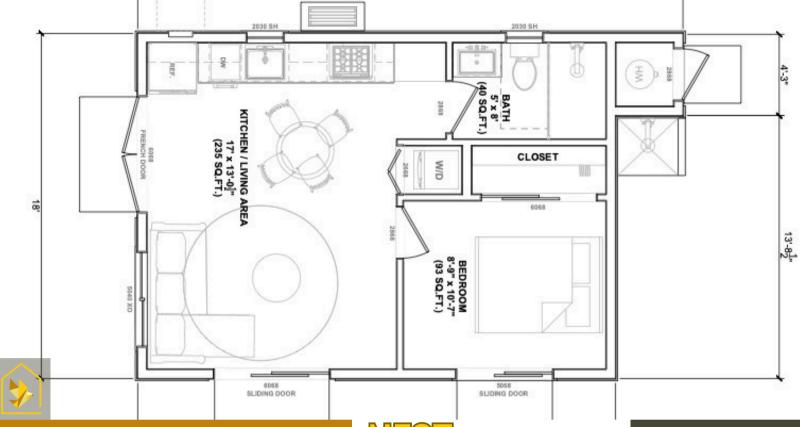

# **NEST - \$257**

# CRAFTSMAN & MODERN STYLES

#### **STARTING AT:**

\$123K

\*Price shown is the CRAFTSMAN Model, price does not include utilities or earthwork\*

#### PROPERTY FFATURES

STUDIO

1 Bathroom

Kitchen