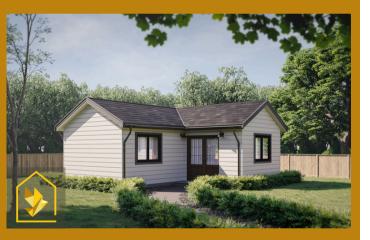

# **NEST - \$240**

# CRAFTSMAN & MODERN STYLES

**STARTING AT:** 

\$117K

\*Price shown is the CRAFTSMAN Model,

price does not include utilities or earthwork\*

PROPERTY FEATURES

STUDIO

1 Bathroom