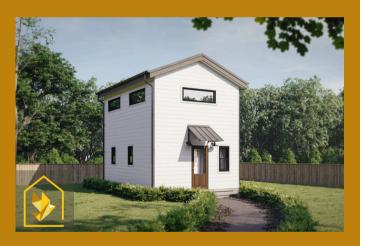

# **NEST - 1L448**

# CRAFTSMAN & MODERN STYLES

**STARTING AT:** 

\$175k

\*Price shown is the CRAFTSMAN Model,

price does not include utilities or earthwork\*

#### PROPERTY FEATURES

1 Bedroom Loft

1 Bathroom

Kitchen