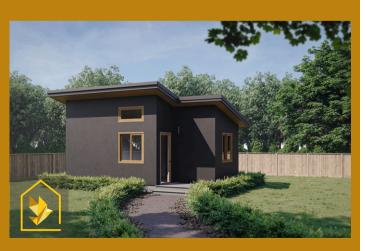

# **NEST - \$257**

# CRAFTSMAN & MODERN STYLES

#### **STARTING AT:**

\$123K

\*Price shown is the CRAFTSMAN Model, price does not include utilities or earthwork\*

#### PROPERTY FFATURES

STUDIO

1 Bathroom

Kitchen