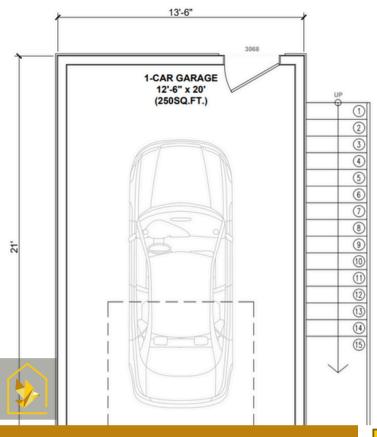

#### PROPERTY FEATURES

1 Bedroom

1 Bathroom

Kitchen

NEST-2S \$284-1G

CRAFTSMAN & MODERN STYLES STARTING AT:

\$181K

\*Price shown is the CRAFTSMAN Model,

price does not include utilities or earthwork\*

**PROPERTY FEATURES** 

1 Bathroom

Kitchen

1 CAR GARAGE

1B - 553
CRAFTSMAN &
MODERN
STYLES
STARTING AT:

\$183k

\*Price shown is the CRAFTSMAN Model,