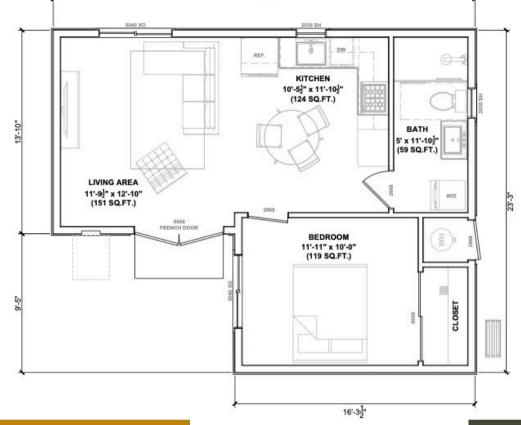

#### PROPERTY FEATURES

1 Bedroom

1 Bathroom

Kitchen

NEST-2S \$284-1G

CRAFTSMAN & MODERN STYLES STARTING AT:

\$181K

\*Price shown is the CRAFTSMAN Model,

price does not include utilities or earthwork\*

**PROPERTY FEATURES** 

1 Bathroom

Kitchen

1 CAR GARAGE

1B - 553
CRAFTSMAN &
MODERN
STYLES
STARTING AT:

\$183k

\*Price shown is the CRAFTSMAN Model,