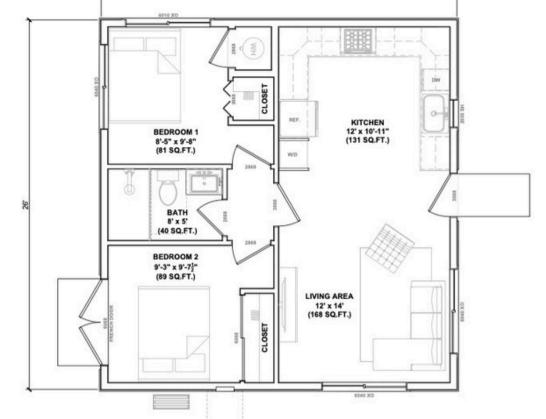

# CRAFTSMAN & MODERN STYLES

**STARTING AT:** 

\$186k

\*Price shown is the CRAFTSMAN Model,

price does not include utilities or earthwork\*

#### PROPERTY FEATURES

2 Bedroom

1 Bathroom

Kitchen

2B - 585