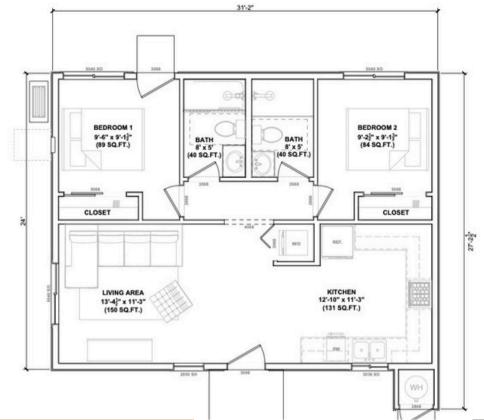

# CRAFTSMAN & MODERN STYLES

**STARTING AT:** 

\$186k

\*Price shown is the CRAFTSMAN Model,

price does not include utilities or earthwork\*

#### PROPERTY FEATURES

2 Bedroom

1 Bathroom

Kitchen

2B - 585