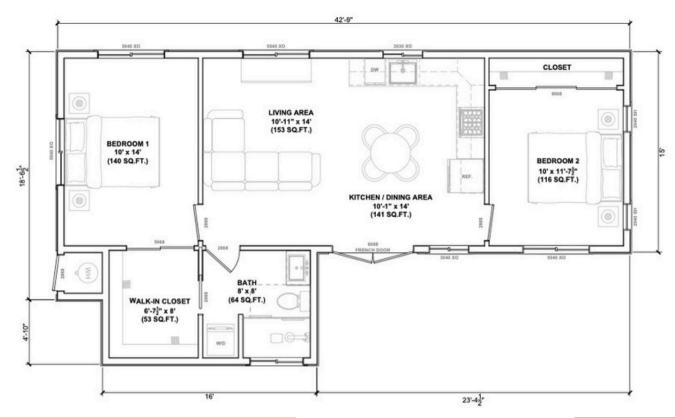

# CRAFTSMAN & MODERN STYLES

**STARTING AT:** 

\$186k

\*Price shown is the CRAFTSMAN Model,

price does not include utilities or earthwork\*

#### PROPERTY FEATURES

2 Bedroom

1 Bathroom

Kitchen

2B - 585