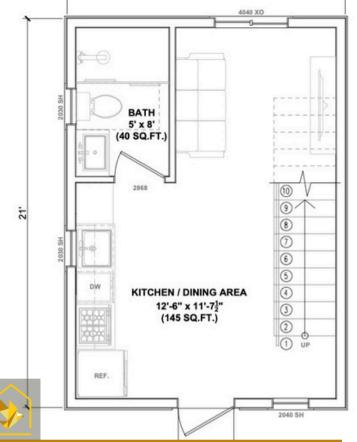

# **NEST - \$240**

# CRAFTSMAN & MODERN STYLES

**STARTING AT:** 

\$117K

\*Price shown is the CRAFTSMAN Model,

price does not include utilities or earthwork\*

PROPERTY FEATURES

STUDIO

1 Bathroom

Kitchen