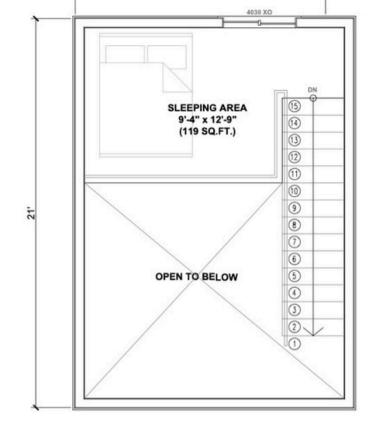

# **NEST - 1L448**

# CRAFTSMAN & MODERN STYLES

**STARTING AT:** 

\$175k

\*Price shown is the CRAFTSMAN Model,

price does not include utilities or earthwork\*

#### PROPERTY FEATURES

1 Bedroom Loft

1 Bathroom

Kitchen