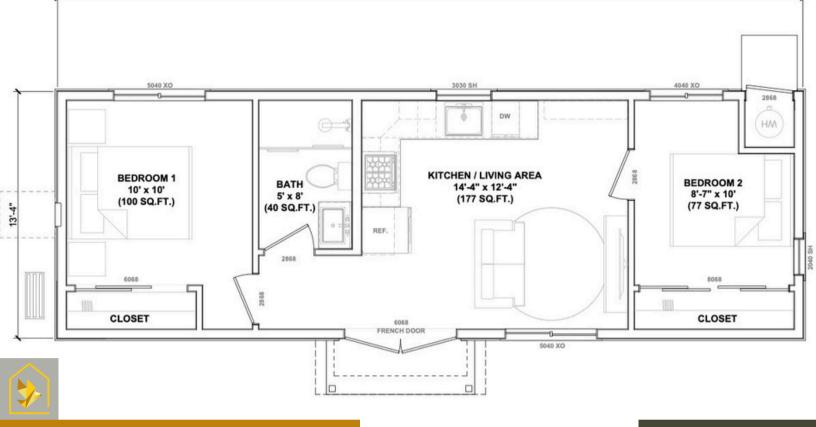

# **NEST - \$257**

# CRAFTSMAN & MODERN STYLES

#### **STARTING AT:**

\$123K

\*Price shown is the CRAFTSMAN Model, price does not include utilities or earthwork\*

#### PROPERTY FFATURES

STUDIO

1 Bathroom

Kitchen