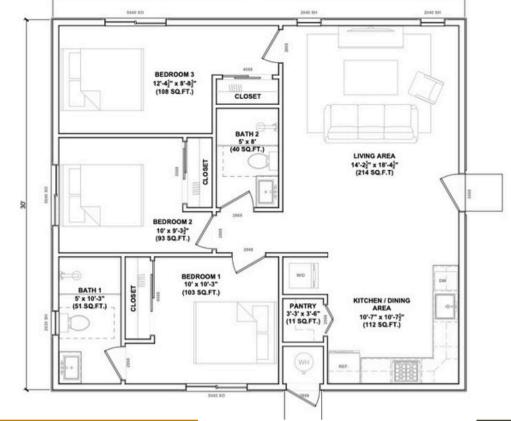

#### PROPERTY FEATURES

2 Bedroom

1 Bathroom

Kitchen

3B - 1000 CRAFTSMAN & MODERN STYLES STARTING AT:

\$287k

\*Price shown is the CRAFTSMAN Model,

price does not include utilities or earthwork\*

#### PROPERTY FEATURES

3 Bedroom

2 Bathroom

Kitchen