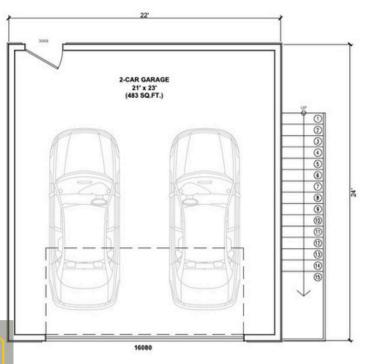

#### PROPERTY FEATURES

1 Bedroom

1 Bathroom

Kitchen

NEST-2S \$284-1G

CRAFTSMAN & MODERN STYLES STARTING AT:

\$181K

\*Price shown is the CRAFTSMAN Model,

price does not include utilities or earthwork\*

**PROPERTY FEATURES** 

1 Bathroom

Kitchen

1 CAR GARAGE

1B - 553
CRAFTSMAN &
MODERN
STYLES
STARTING AT:

\$183k

\*Price shown is the CRAFTSMAN Model,

#### PROPERTY FEATURES

1 Bedroom

1 Bathroom

Kitchen

2B - 535