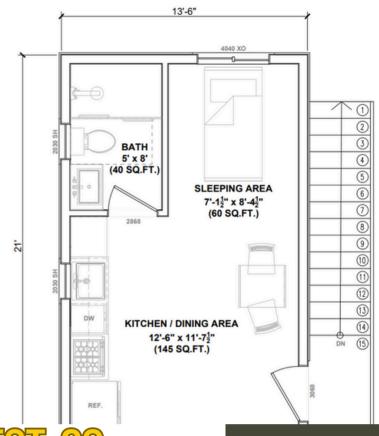

#### PROPERTY FEATURES

1 Bedroom

1 Bathroom

Kitchen

NEST-2S \$284-1G

CRAFTSMAN & MODERN STYLES STARTING AT:

\$181K

\*Price shown is the CRAFTSMAN Model,

price does not include utilities or earthwork\*

**PROPERTY FEATURES** 

1 Bathroom

Kitchen

1 CAR GARAGE

1B - 553
CRAFTSMAN &
MODERN
STYLES
STARTING AT:

\$183k

\*Price shown is the CRAFTSMAN Model,