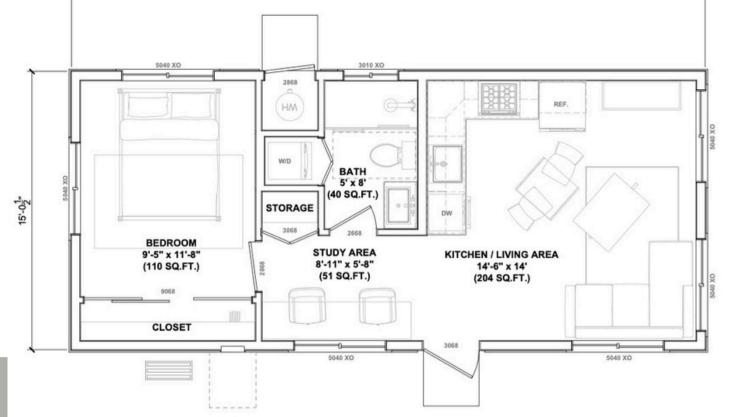

# 1B-450 CRAFTSMAN & MODERN STYLES STARTING AT:

# \$165k

\*Price shown is the CRAFTSMAN Model,

price does not include utilities or earthwork\*

#### PROPERTY FEATURES

1 Bedroom

1 Bathroom

Kitchen