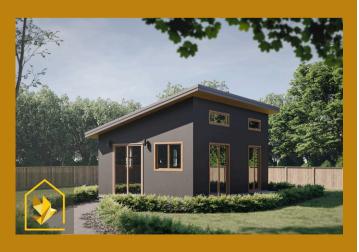

# **NEST - \$257**

# CRAFTSMAN & MODERN STYLES

#### **STARTING AT:**

\$123K

\*Price shown is the CRAFTSMAN Model, price does not include utilities or earthwork\*

#### PROPERTY FFATURES

STUDIO

1 Bathroom

Kitchen