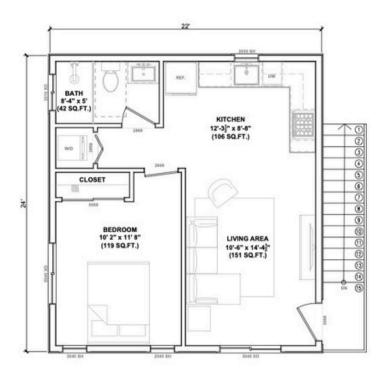

#### PROPERTY FEATURES

1 Bedroom

1 Bathroom

Kitchen

NEST-2S \$284-1G

CRAFTSMAN & MODERN STYLES STARTING AT:

\$181K

\*Price shown is the CRAFTSMAN Model,

price does not include utilities or earthwork\*

**PROPERTY FEATURES** 

1 Bathroom

Kitchen

1 CAR GARAGE

1B - 553
CRAFTSMAN &
MODERN
STYLES
STARTING AT:

\$183k

\*Price shown is the CRAFTSMAN Model,

#### PROPERTY FEATURES

1 Bedroom

1 Bathroom

Kitchen

2B - 535