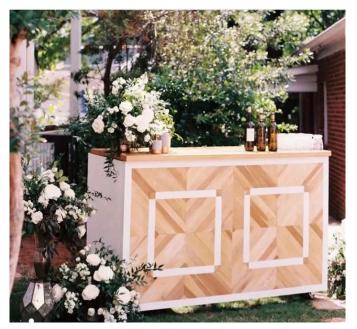

## Arbors: Hexagon and Moon

These two arbors are perfect backdrops and can be repurposed to the reception space to act as a photo booth backdrop or focal point behind the couple at dinner.

Bars: can be used in reception or ceremony

Andi Bar