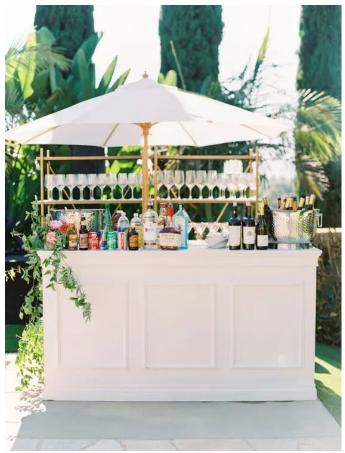

## Arbors: Hexagon and Moon

These two arbors are perfect backdrops and can be repurposed to the reception space to act as a photo booth backdrop or focal point behind the couple at dinner.

Bars: can be used in reception or ceremony

Andi Bar