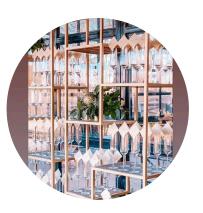

# Gold tiered champagne wall

This tiered gold shelf is great for fun seating chart, late night snack display, or dessert wall. .