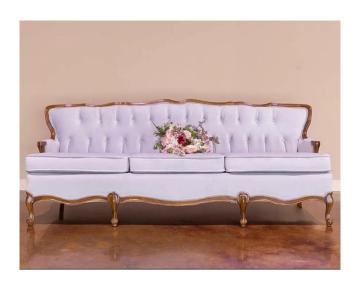

## Lounge furniture

# Kennedy: light grey velvet fabric with wood textured frame