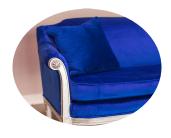

## Lounge furniture

# Kennedy: light grey velvet fabric with wood textured frame