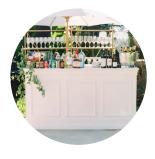

## Arbors: Hexagon and Moon

These two arbors are perfect backdrops and can be repurposed to the reception space to act as a photo booth backdrop or focal point behind the couple at dinner.

Bars: can be used in reception or ceremony

Andi Bar