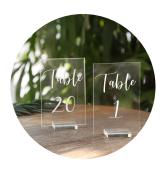

ck display, or dessert wall. .



### Black layered shelf

This tiered black shelf is can be used for drinks during cocktail hour, seating chart or favor display.

## Arbors: Hexagon and Moon





These two arbors are perfect backdrops and can be repurposed to the reception space to act as a photo booth backdrop or focal point behind the couple at dinner.

Bars: can be used in reception or ceremony







Andi Bar

## Goblets



Ice Blue Goblet

This is a text paragraph. Click here to type your text and highlight to apply your style.



Sage Goblet

This is a text paragraph. Click here to type your text and highlight to apply your style.



Dark Blue Goblet

This is a text paragraph. Click here to type your text and highlight to apply your style.

## Chargers







## The Little things!







Votives



Mercury Lantern

Let's get started



What's your name?

Dee Siner

Phone number

E.g. 541 444 0755

What items are interested in renting?

sofa, bar, lanterns, linens

What's the best way to contact you?

Phone

Email

Anything else you'd like to share with us about your vision and goals?

#### Thank you

We are excited to work with you. Once we receive your answers we'll get back to you within 24-48 hours. You can expect an email or call depending on your preferences. From there we can schedule any further consultations.