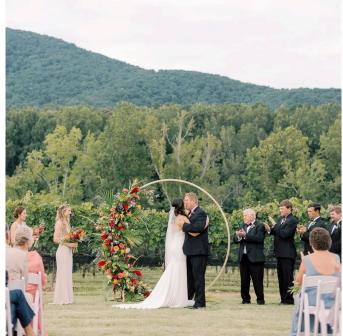

## Arbors: Hexagon and Moon

These two arbors are perfect backdrops and can be repurposed to the reception space to act as a photo booth backdrop or focal point behind the couple at dinner.

Bars: can be used in reception or ceremony