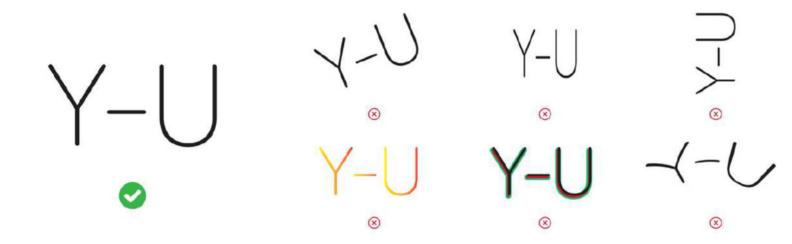

### LOGO

There will be missing letters in words that will be substituted with a dash "-"
Like the logo, the idea is that these missing letters won't change how the word sounds.

Just like that.

Y-U | COSMETICS MASTER BRAND GUIDELINES 2019

## DO& DONTS

Y-U I COSMETICS MASTER BRAND GUIDELINES 2019

all copyrights reserved | www.graftxegy.com