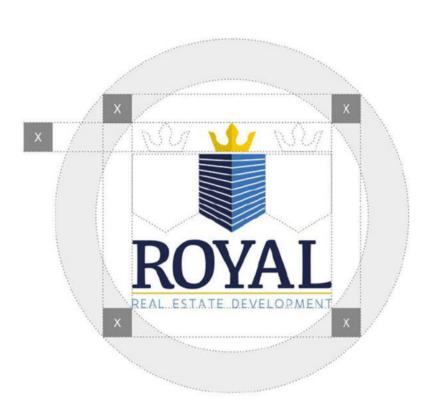

#### **LOGO SAFE AREAS**

To preserve the visual integrity of the logotype, it must always be surrounded by a minimum protection zone.

Visual elements shouldn't appear in this zone. In all cases, make sure the logotype stands out clearly.