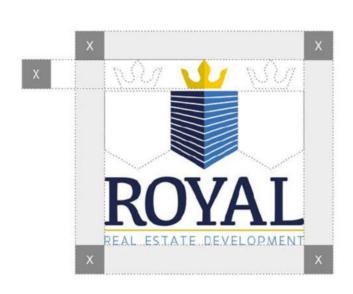

#### **LOGO SAFE AREAS**

To preserve the visual integrity of the logotype, it must always be surrounded by a minimum protection zone.

Visual elements shouldn't appear in this zone. In all cases, make sure the logotype stands out clearly.