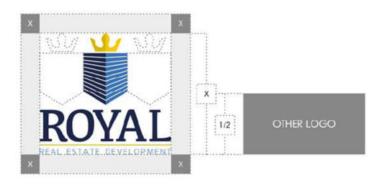

#### LOGO NEXT TO OTHER LOGOS

royal for real estate development logo should be more visable than other logos, other logos can be placed next to the logo or under logo. when using this format, logo should always be on the left side of the artwork to be the first in order.