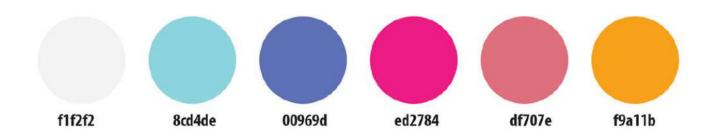

#### COLORS

Primary colors are inspired by the brand spirit and character.

Secondary colors, are the colors used in communications, usually used in background, illustration, props, clothing . . etc. The color pallet of orange, blue, pink and purple gives a cool and fresh essence to the brand.