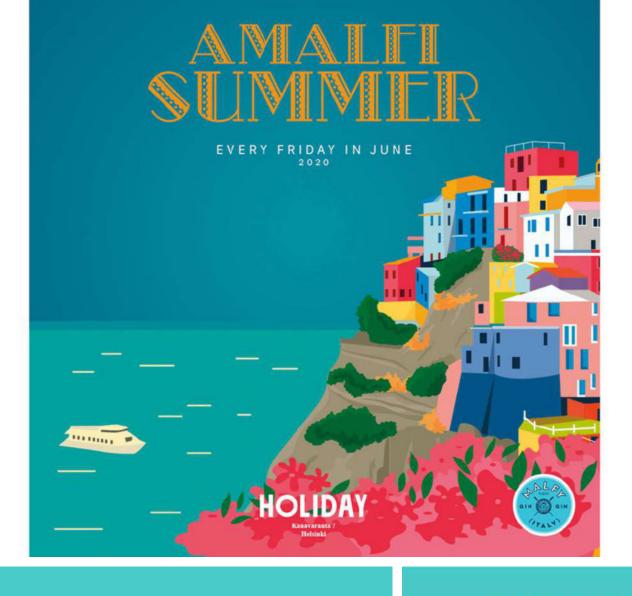

**HOLIDAY** 

### HOLIDAY Kanayaranta 7

# HOLIDAY Kanavaranta 7 Helsinki

A holiday is a day set aside by custom or by law on which normal activities, especially business or work, are suspended or reduced.

nta 7, 00170 Helsinki

e

KISS ME

WWW.HOLIDAY-BAR.FI