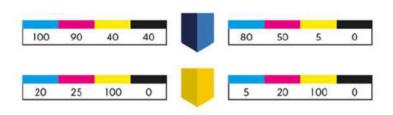

#### **LOGO SAFE AREAS**

To preserve the visual integrity of the logotype, it must always be surrounded by a minimum protection zone.

Visual elements shouldn't appear in this zone. In all cases, make sure the logotype stands out clearly.