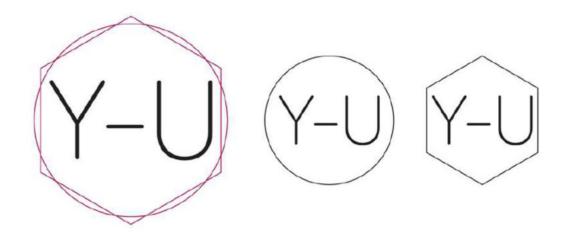

## LOGO FRAME

#### **LOGO SAFE AREAS**

To preserve the visual integrity of the logotype, it must always be surrounded by a minimum protection zone.

Visual elements shouldn't appear in this zone. In all cases, make sure the logotype stands out clearly.