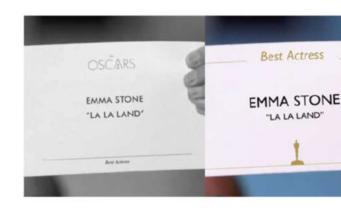

#### Why typography matters?

There was a major twist ending and a major snafu at the very end of the 2017 Academy Awards for the category of Best Picture. The wrong winner was declared. If you look back on the footage and analyse it, you could read on Warren Beatty's face that something was not right just before the Best Picture winner was announced.

#### Case Study—Typography

Let's quickly review the second-by-second timeline of what happened: Warren Beatty and Faye Dunaway come out to present Best Picture, but were wrongly given the envelope for Best Actress, instead.

- 1. Warren reads the card, then stops for a moment to read it again to be sure (which the audience thinks is supposed to be comical). He even checks to see if there's anything else in the envelope.
- 2. He then proceeded to show Faye Dunaway the card with a facial expression that likely reads, "is this right?"
- Before he could say anything to her, Faye automatically reads the card (which looks like she didn't fully read it), and announced the wrong winner.
- 4. The biggest flub in Oscars' 88-year run is now recorded history.

I would imagine there are multiple redundancies so that something like this does not happen—especially at the Oscars! But there's one thing the Academy possibly didn't consider, or forgot, for this year's winner cards: **typography**.

#### Case Study—Typography

Here's what should've been changed based on the three critiques I just made:

- The logo doesn't need to be at the top. Everyone knows it's the Oscars. We move the Oscar logo
  to the bottom where it's least important in this context.
- 2. The award category, "Best Actress," is moved to the top so that it's the first thing anyone sees and reads. There is no confusion what the category is because it's clearly stated first.
- 3. Emma Stone's name is bigger than the title, "La La Land," because she is the winner of this category. The winner should be the most emphasized thing on the card with all other information, like the film's title, in a smaller or a less thick font (I understand that the text can only be so big so as to have a consistent look for all the cards, while accommodating longer names).