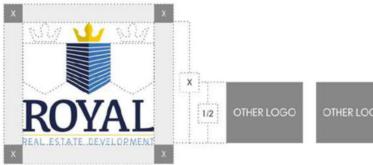

#### **LOGO SAFE AREAS**

To preserve the visual integrity of the logotype, it must always be surrounded by a minimum protection zone.

Visual elements shouldn't appear in this zone. In all cases, make sure the logotype stands out clearly.