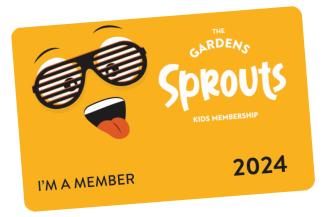

# JOIN NOW! IT'S FREE!

KIDS MEMBERSHIP FOR CHILDREN AGED 1-12 YRS OLD.

KIDS RECEIVE 1 FREE GIFT
PER MONTH PLUS A KIDS MEAL,
ICE CREAM AND JUICE IN THEIR
BIRTHDAY MONTH.

**VALUED AT \$55.00** 