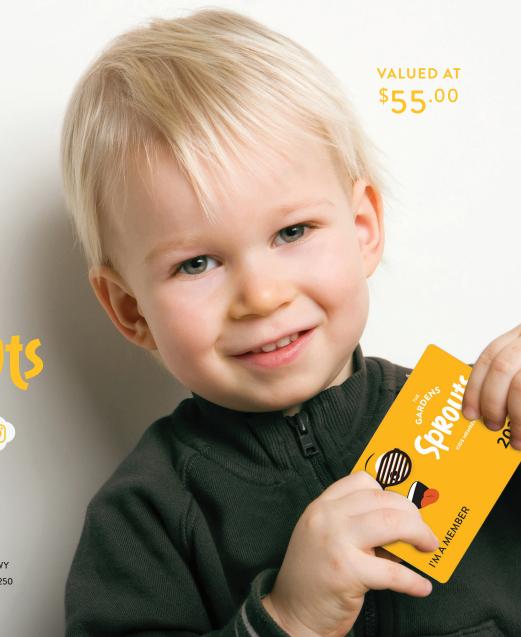

# JOIN NOW! IT'S FREE!

KIDS MEMBERSHIP FOR CHILDREN AGED 1-12 YRS OLD.

KIDS RECEIVE 1 FREE GIFT
PER MONTH PLUS A KIDS MEAL,
ICE CREAM AND JUICE IN THEIR
BIRTHDAY MONTH.

**VALUED AT \$55.00** 