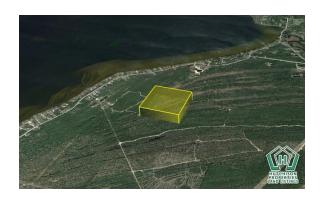

# \$44,300 - - 40 acres

1/4 W Mile Rd, Manistique, MI 49854

- Schoolcraft County

**Recreational Property** 

Residential Property

**Hunting Land** 

#### **Description**

You are looking at a 40 acre parcel of land in Manistique, Mi. The land is located in the townships of 1/4 W Mile Rd. The secluded property offers great privacy and close proximity to town and county amenities, as well as the Lake Michigan beaches. This is also a great spot for raising horses as well as any type of outdoor hobby or business like hunting and fishing. Also good for farming activities like haymaking, cultivating fruit trees and enjoy nature excursions one hour south of Lake Michigan on Michigan's beautiful Upper Peninsula. It boasts a landlocked location and RV parking allowed, while livestock and farming allowed to be done as well; this lot is also ideal for mobile homes due to its location on 1/4 mile road. Just minutes from shopping and restaurants. There is no zoning on this property so can build what you have always wanted.

# **Property Boundaries**

https://www.land.com/flyer/18450804/

10/10/23, 2:34 AM Flyer - Land.com

Powered by Land.com

This information believed accurate but not warranted