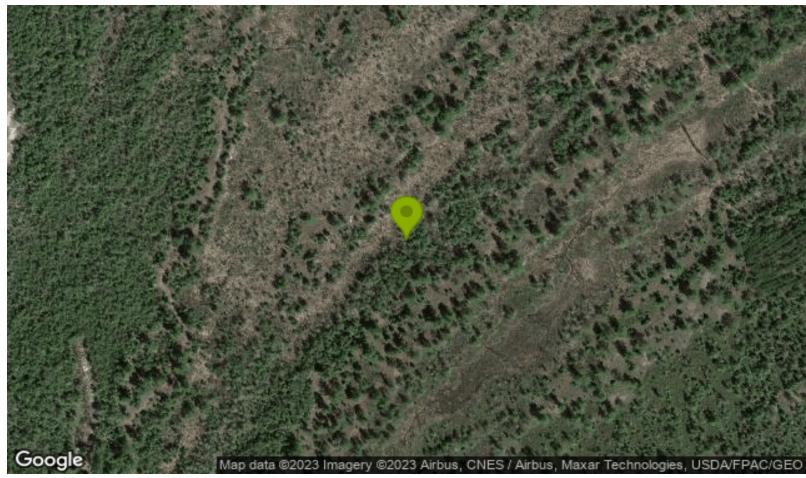

# \$44,300 - - 40 acres

1/4 W Mile Rd, Manistique, MI 49854

- Schoolcraft County

**Recreational Property** 

Residential Property

**Hunting Land** 

#### **Description**

You are looking at a 40 acre parcel of land in Manistique, Mi. The land is located in the townships of 1/4 W Mile Rd. The secluded property offers great privacy and close proximity to town and county amenities, as well as the Lake Michigan beaches. This is also a great spot for raising horses as well as any type of outdoor hobby or business like hunting and fishing. Also good for farming activities like haymaking, cultivating fruit trees and enjoy nature excursions one hour south of Lake Michigan on Michigan's beautiful Upper Peninsula. It boasts a landlocked location and RV parking allowed, while livestock and farming allowed to be done as well; this lot is also ideal for mobile homes due to its location on 1/4 mile road. Just minutes from shopping and restaurants. There is no zoning on this property so can build what you have always wanted.

# **Property Boundaries**

https://www.land.com/flyer/18450804/

10/10/23, 2:34 AM Flyer - Land.com

Powered by Land.com

This information believed accurate but not warranted