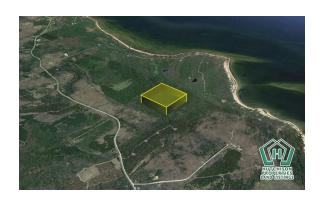

# \$44,300 -- 40 acres

Little Harbor Rd, Manistique, MI 49854

- Schoolcraft County

Recreational Property

Residential Property

Timberland

#### **Description**

This huge and wooded 40 acres land property is located at S Little Harbor Rd, Manistique, MI 49854. Single-family dwellings on the property. It's not in flood zone and electric is not connected but electricity is available in the area. Well needed and septic needed. RV parking / living is allowed. Mobile homes are allowed. Farming is allowed on this property. Livestock is allowed.

# **Property Boundaries**

https://www.land.com/flyer/18450798/

10/10/23, 2:37 AM Flyer - Land.com

Powered by Land.com

This information believed accurate but not warranted