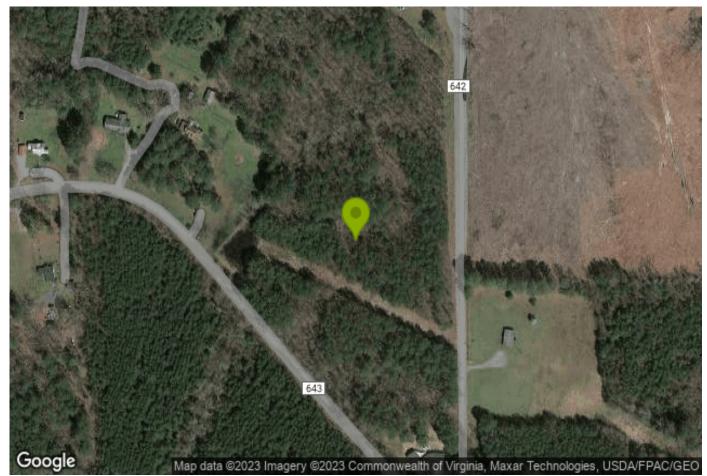

Site Address: 0 Rd - Warfield, VA 23889

County / State: Brunswick County, VA

1/23/23, 10:35 AM Flyer - Land.com

Parcel Number: 23-5-J-6

Parcel Size: 6.92 Acres

Parcel Area: 301,435 Sq. Ft.

Zoning: A1 (Agricultural District)

Property Access: Paved Road

Legal Description: RT 642 6.923 AC INSTR# 130001980

Subdivision: n/a

Center GPS Coordinates: 36.89921284959362, -77.831221459601

RV Parking / Living Allowed: Not allowed

Mobile Homes Allowed: Yes, any type of Manufactured Homes are allowed