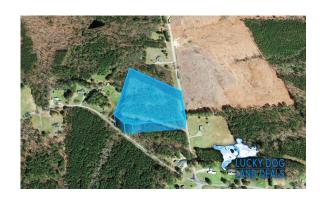

# \$158,000 - - 6.92 acres

Zero Road, Warfield, VA 23889

- Brunswick County

Recreational Property

Residential Property

Undeveloped Land

## 6+ Acres of Agricultural Land South of Richmond, VA

StateCountyCityZipVirginiaBrunswick CountyWarfield23889

Address Price Acreage Bedrooms

Zero Road \$158,000 - 6.92 acres 0

Baths 0

### **Description**

Lucky Dog Price: \$158,000

Market Value: \$212,000

Savings of 25!!

Calling lovers of the outdoors! 6.92 acres of natural beauty is a dream come true is available NOW! This property offers everything you need for your own rural paradise. Explore all Virginia has to offer from this unique parcel only an hour away from Richmond, VA. With A1 (Agricultural District) zoning, you can farm, raise livestock, AND paved access means easy transportation for any type of manufactured home that may be used as part of your plans! Permitted uses include single family dwellings, manufactured/mobile homes, commercial and retail buildings, industrial, manufactured/mobile home park, day care, nursing homes, family centers, motel/hotel/lodges/bed & breakfast, nursery and landscaping services, campground, churches, schools and educational facilities, antique shops and cemeteries. You can enjoy easy access to all of life's luxuries without sacrificing peace & quiet. Best yet: no flood zone worries! City electric can be found in the area, but you'll want to verify with the electric company if they offer services. A septic system and well would need to be installed. A survey, plat map, or perc test is not available for this property.

Site Address: 0 Rd - Warfield, VA 23889

County / State: Brunswick County, VA

1/23/23, 10:35 AM Flyer - Land.com

Parcel Number: 23-5-J-6

Parcel Size: 6.92 Acres

Parcel Area: 301,435 Sq. Ft.

Zoning: A1 (Agricultural District)

Property Access: Paved Road

Legal Description: RT 642 6.923 AC INSTR# 130001980

Subdivision: n/a

Center GPS Coordinates: 36.89921284959362, -77.831221459601

RV Parking / Living Allowed: Not allowed

Mobile Homes Allowed: Yes, any type of Manufactured Homes are allowed