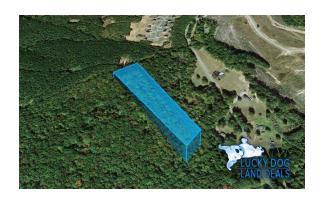

Site Address: PALMYRA, VA, 22963

County / State: Fluvanna, VA

Parcel Number: 31-A-17

Parcel Size: 5 Acres

Parcel Area: 217,800 Sq. Ft.

Zoning: A1 (Agricultural)

# **Property Boundaries**

Powered by Land.com

This information believed accurate but not warranted