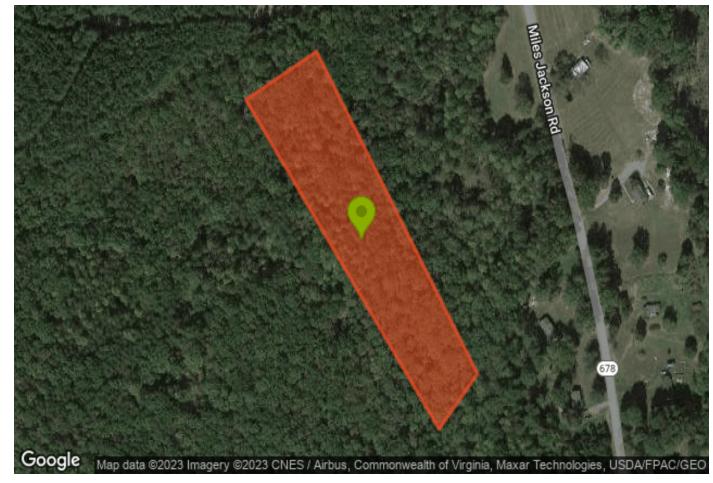

Site Address: PALMYRA, VA, 22963

County / State: Fluvanna, VA

Parcel Number: 31-A-17

Parcel Size: 5 Acres

Parcel Area: 217,800 Sq. Ft.

Zoning: A1 (Agricultural)

Percolation Test: Yes

Property Access: No

Legal Description: WB 25-391 AC 5.0

Subdivision: N/A

Center GPS Coordinates: 37.86337621126781, -78.23189656142941

RV Parking / Living Allowed: Not allowed

Mobile Homes Allowed: Yes

# **Property Boundaries**

Powered by Land.com

This information believed accurate but not warranted