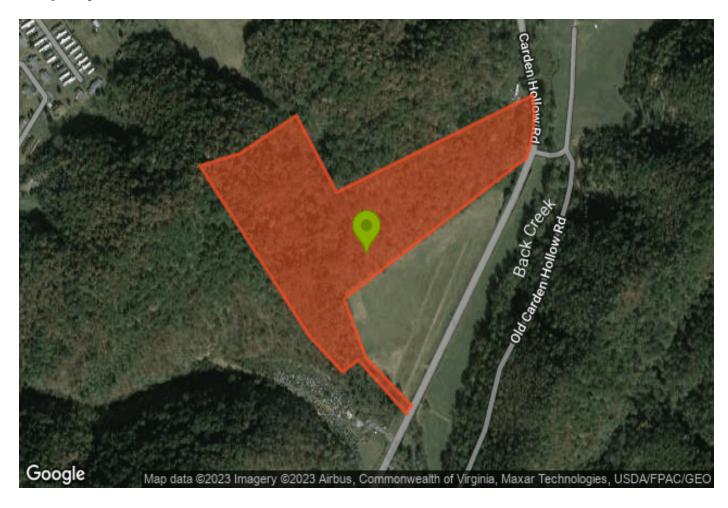

The closest address is 358 CARDEN HOLLOW RD BRISTOL, TN 37620-8637. There are 2 access points south of that address. This property can be subdivided and there are two access points from the road.

Site Address: CARDEN HOLLOW RD - BRISTOL, TN 37620

# **Property Boundaries**

Powered by Land.com

This information believed accurate but not warranted