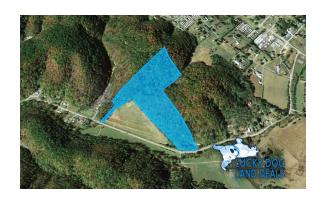

## \$89,000 - - 25.47 acres

Carden Hollow Rd, Bristol, TN 37620

- Sullivan County

**Recreational Property** 

**Residential Property** 

Undeveloped Land

#### **Description**

Lucky Dog Price: \$89,000

Market Value: \$218,000

Savings of 59%!!

Welcome to Bristol, TN! This remarkable opportunity presents itself in the form of 25.47 acres zoned A1 (Agriculture). There is paved access to the property from not one, but two different entry points on Carden Hollow Rd. This is not in a flood zone.

The closest address is 358 CARDEN HOLLOW RD BRISTOL, TN 37620-8637. There are 2 access points south of that address. This property can be subdivided and there are two access points from the road.

Site Address: CARDEN HOLLOW RD - BRISTOL, TN 37620