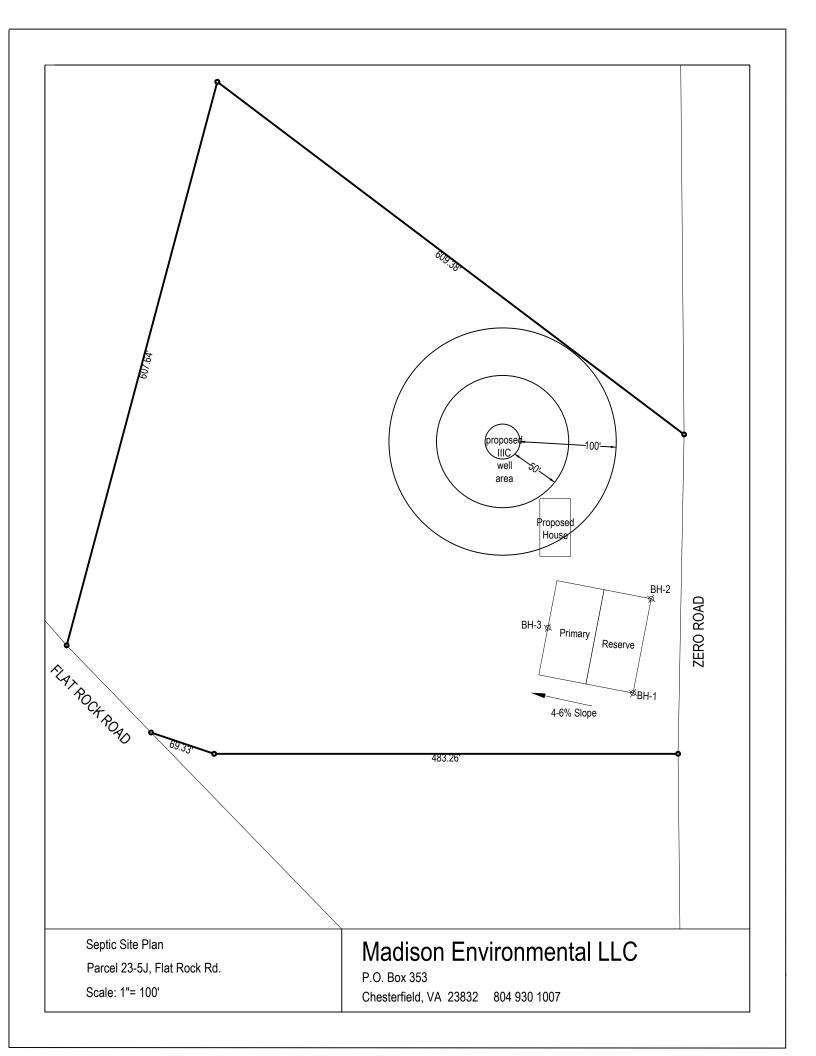

## Re: TM 23-5J Flat Rock Road Brunswick County, Virginia

Dear Ms. Beach:

Per your request we evaluated the soils on the referenced property for septic tank drainfield site suitability. Several soil borings were conducted. The seasonal watertable was not found within 60 inches.

An area of suitable soils was found that meets the *Sewage Handling and Disposal Regulations 12 VAC 5-610* for a conventional drainfield system with a pump. The area is sufficient for a four-bedroom, 600 gallons per day system.