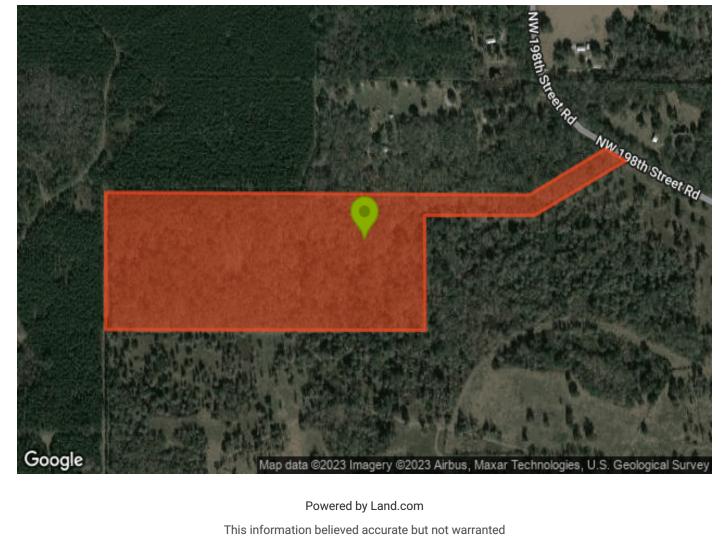

Site Address: NW 198TH STREET RD - REDDICK, FL 32686

County / State: Marion County, FL

Parcel Number: 01724-002-00

Parcel Size: 40 acres

Parcel Area: 1,742,400 sq ft

Zoning: A1 (General-Agricultural)

## **Property Boundaries**

### Lot Description

- Acreage
- Heavily Treed
- Irregular