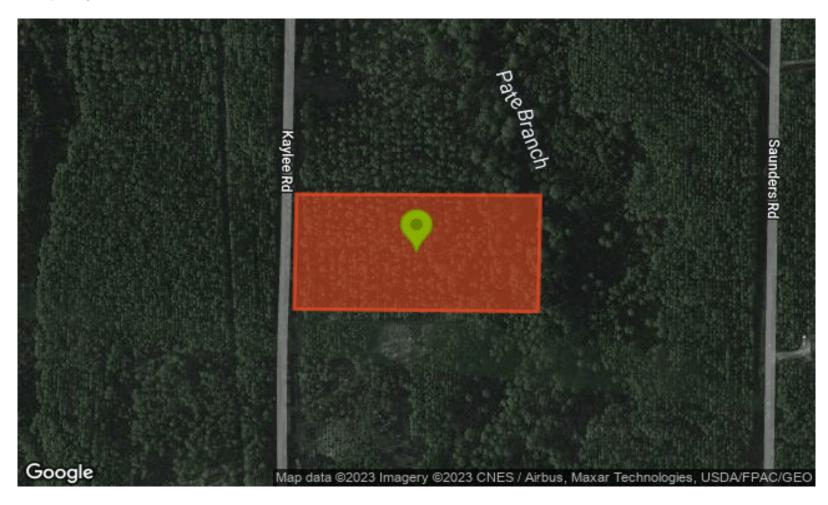

Closest Street Address:

362 KAYLEE RD FREEPORT, FL 32439-4434

\*This is NOT the address of the property, but a neighboring lot and should only be used for directional purposes and general area location. This address/property is not related to this listing in any way. Please do not disturb any neighbors.

Site Address: KAYLEE RD - FREEPORT, FL 32439

County / State: Walton County, FL

Parcel Number: 17-1S-18-14000-001-0260

Parcel Size: 5.09 acres

Parcel Area: 221,720.4 sq. ft.

Zoning: TBD

Subdivision: To be verified by buyer

Center GPS Coordinates: 30.495893539833343, -86.07303947906975

RV Parking / Living Allowed: Parking yes, living no

Mobile Homes Allowed: Yes

Farming Allowed: Yes

Livestock Allowed: Yes

# **Property Boundaries**

Powered by Land.com

This information believed accurate but not warranted

https://www.land.com/flyer/18510576/