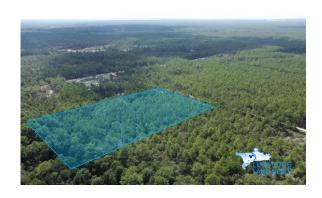

# \$132,000 -- 5.09 acres

Kaylee Rd, Freeport, FL 32439

- Walton County

Recreational Property

Residential Property

Undeveloped Land

## Prime 5.09-Acre Vacant Lot in Picturesque Freeport, FL

| State   | County        | City     | Zip   |
|---------|---------------|----------|-------|
| Florida | Walton County | Freeport | 32439 |

AddressPriceAcreageBedroomsKaylee Rd\$132,000 -5.09 acres0

#### **Description**

Lucky Dog Price: \$132,000

Market Value: \$203,600

Savings of 35%!!

Discover a rare opportunity with this pristine 5.09 acre vacant lot nestled in the heart of Freeport, Florida's enchanting countryside. This idyllic parcel of land offers the perfect canvas for your dream home, providing a tranquil escape from the hustle and bustle of city life. Whether you're seeking a private oasis, a horse-friendly estate, or simply a slice of Florida paradise, these