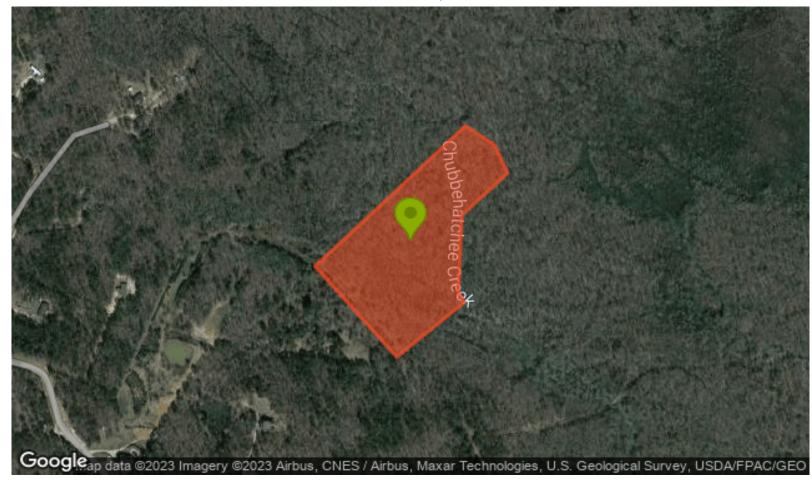

https://www.land.com/flyer/18733670/

11/9/23, 2:04 PM Flyer - Land.com

Enjoy the breathtaking beauty of nature and explore the great outdoors and indulge in an array of recreational activities. If you enjoy fishing and boating, Lake Martin is nearby! and the best part? Chubbahatchee Creek runs through the NW section of the property which offers wildlife galore!

Survey/Plat Map: No

Percolation Test: No

Property Access: No access

Legal Description: PART OF LOTS 54 & 55 OF CHUBBEHATCHEE-A PRIVATE PLACE PLAT NO 1 10/10A&10B: COM SE COR LOT 55; NE ALG SE LOT LINE 1002.94' TO POB; NW 668.15' TO N LINE LOT 54; NE 1131.55' TO NW COR LOT 55; SE 182.44'; SE 183.67'; SW 332.52'; S 437.8'; SE 62.38' TO SE LINE LOT 55; SW 477.44' TO POB

# **Property Boundaries**