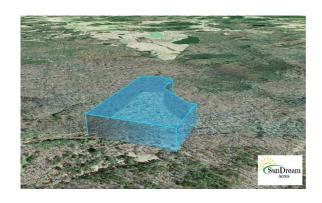

# \$139,000 -- 14 acres

Chickasaw Ct, Wetumpka, AL 36093

- Elmore County

Recreational Property

Residential Property

Undeveloped Land

# Beautiful Unrestricted Land in Wetumpka, AL

StateCountyCityZipAlabamaElmore CountyWetumpka36093

AddressPriceAcreageBedroomsChickasaw Ct\$139,000 -14 acres0

**Baths** 

0

#### **Description**

Lucky Dog Price: \$139,000

Market Value: \$151,000

Savings of 8%!!

Seize the opportunity to own a sprawling 14-acre property with a creek and unrestricted zoning! Unlock limitless potential as this property offers unprecedented flexibility to enjoy for recreational fun. Embrace the rare freedom of choice, unencumbered by zoning regulations.

Site Address: CHICKASAW CT - WETUMPKA, AL, 36093

County / State: AL, Elmore County

Parcel Number: 18-03-08-0-000-001001-0

Parcel Size: 14 acres

Parcel Area: 602,695 sq. ft.

Zoning: No zoning

# **Property Boundaries**