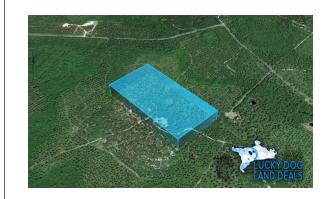

# \$129,900 -- 20 acres

NE 148th Terrace Rd, Fort McCoy, FL 32134

- Marion County

| Recreational Property | <b>Residential Property</b> | Undeveloped Land |  |
|-----------------------|-----------------------------|------------------|--|
|                       |                             |                  |  |

## 20 Acres of Agricultural Land in Central, FL

| State                                                                                                                            | County                                                                                                                            | City       | Zip      |  |  |  |  |
|----------------------------------------------------------------------------------------------------------------------------------|-----------------------------------------------------------------------------------------------------------------------------------|------------|----------|--|--|--|--|
| Florida                                                                                                                          | Marion County                                                                                                                     | Fort McCoy | 32134    |  |  |  |  |
| Address                                                                                                                          | Price                                                                                                                             | Acreage    | Bedrooms |  |  |  |  |
| NE 148th Terrace Rd                                                                                                              | \$129,900 -                                                                                                                       | 20 acres   | 0        |  |  |  |  |
| Baths                                                                                                                            |                                                                                                                                   |            |          |  |  |  |  |
| 0                                                                                                                                |                                                                                                                                   |            |          |  |  |  |  |
|                                                                                                                                  |                                                                                                                                   |            |          |  |  |  |  |
| Description                                                                                                                      |                                                                                                                                   |            |          |  |  |  |  |
|                                                                                                                                  |                                                                                                                                   |            |          |  |  |  |  |
| Lucky Dog Price: \$129,900                                                                                                       |                                                                                                                                   |            |          |  |  |  |  |
| Market Value: \$168,000                                                                                                          |                                                                                                                                   |            |          |  |  |  |  |
|                                                                                                                                  |                                                                                                                                   |            |          |  |  |  |  |
| Savings of 23%!!                                                                                                                 |                                                                                                                                   |            |          |  |  |  |  |
| Introducing an incredible oppor                                                                                                  | ntroducing an incredible opportunity for agricultural enthusiasts and investors alike! This sprawling 20-acre property located in |            |          |  |  |  |  |
| the highly sought-after area of Fort Mc Coy, FL, is zoned as A-1 (General-Agricultural) and offers endless potential. With       |                                                                                                                                   |            |          |  |  |  |  |
| permission to construct two beautiful homes, you can create the agricultural lifestyle of your dreams or use it as an investment |                                                                                                                                   |            |          |  |  |  |  |

Site Address: NE 148TH TERRACE RD - FORT MC COY, FL 32134

County / State: Marion County, FL

Parcel Number: 04601-000-00 | Tax assessor number: R04601-000-00

Parcel Size: 20 acres

Parcel Area: 871,200 sq. ft.