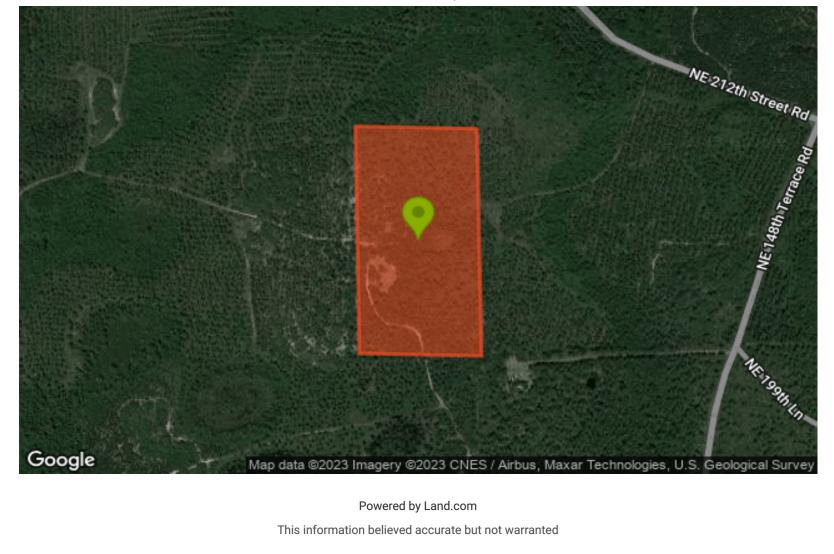

Closest Street Address:

12945 NE 212TH STREET RD, FORT MC COY, FL 32134-4418

\*This is NOT the address of the property, but a neighboring lot and should only be used for directional purpose and general area location. This address/property is not related to this listing in any way. Please do not disturb any neighbors.

Site Address: NE 148TH TERRACE RD - FORT MC COY, FL 32134

County / State: Marion County, FL

Parcel Number: 04601-000-00 | Tax assessor number: R04601-000-00

Parcel Size: 20 acres

Parcel Area: 871,200 sq. ft.

Legal Description: SEC 13 TWP 12 RGE 23 E 1/2 OF SE 1/4 OF SE 1/4

Subdivision: N/A

Center GPS Coordinates: 29.4423, -81.9439

RV Parking / Living Allowed: Parking yes, Living no

Mobile Homes Allowed: Yes

Farming Allowed: Yes