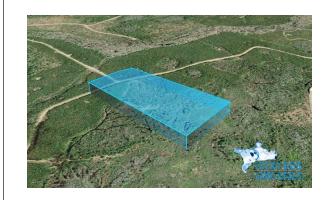

# \$29,900 - - 18.9 acres

TRACT 50, CIRCLE BLOCK LOOP, Greenville, FL 32331

- Taylor County

| <b>Recreational Property</b> |  | Undeveloped Lan | d |
|------------------------------|--|-----------------|---|
|------------------------------|--|-----------------|---|

# Secluded Paradise in Econfina Preserve

| <b>State</b><br>Florida                                                                                                                                                                                                                                                                                                                                                                | <b>County</b><br>Taylor County | <b>City</b><br>Greenville    | <b>Zip</b><br>32331  |  |  |  |
|----------------------------------------------------------------------------------------------------------------------------------------------------------------------------------------------------------------------------------------------------------------------------------------------------------------------------------------------------------------------------------------|--------------------------------|------------------------------|----------------------|--|--|--|
| <b>Address</b><br>TRACT 50, CIRCLE BLOCK<br>LOOP                                                                                                                                                                                                                                                                                                                                       | <b>Price</b><br>\$29,900 -     | <b>Acreage</b><br>18.9 acres | <b>Bedrooms</b><br>0 |  |  |  |
| <b>Baths</b><br>0                                                                                                                                                                                                                                                                                                                                                                      |                                |                              |                      |  |  |  |
| Description                                                                                                                                                                                                                                                                                                                                                                            |                                |                              |                      |  |  |  |
| Lucky Dog Price: \$29,900                                                                                                                                                                                                                                                                                                                                                              |                                |                              |                      |  |  |  |
| Market Value: \$40,000                                                                                                                                                                                                                                                                                                                                                                 |                                |                              |                      |  |  |  |
| Savings of 25%!!                                                                                                                                                                                                                                                                                                                                                                       |                                |                              |                      |  |  |  |
| Discover your own private oasis nestled within the breathtaking beauty of Econfina Preserve in Perry, Florida. This extraordinary 18+ acre parcel of land offers an unrivaled opportunity to embrace nature's wonders and create your dream estate. Encompassed by the pristine wilderness of the Econfina River State Park, this property promises a life of serenity, seclusion, and |                                |                              |                      |  |  |  |

Site Address: TRACT 50, CIRCLE BLOCK LOOP - GREENVILLE, FL 32331

County / State: FL, Taylor County

Parcel Number: 35-02-07-01892-050

Parcel Size: 18.9 acres Parcel Area: 823,783 sq. ft. Zoning: AG2 (Agricultural) *#* of Dwellings Allowed to be Built: 1 unit per 10 acres Flood Zone: None Electric: City available, to be verified by buyer Water: City available, to be verified by buyer Sewer: City available, to be verified by buyer Survey/Plat Map: No Percolation Test: No Property Access: Yes Legal Description: LEG 0018.90 ACRES - ECONFINA P Subdivision: ECONFINA PRESERVE TR 50 Center GPS Coordinates: 30.27000737,-83.59455905 RV Parking / Living Allowed: Up to 4 RVs, to be verified by buyer Mobile Homes Allowed: Yes, to be verified by buyer Farming Allowed: Yes, to be verified by buyer Livestock Allowed: Yes, to be verified by buyer Both Surface & Mineral Rights Included: To be verified by buyer Timber Rights Available: To be verified by buyer Annual Taxes: \$35.79

# **Property Boundaries**