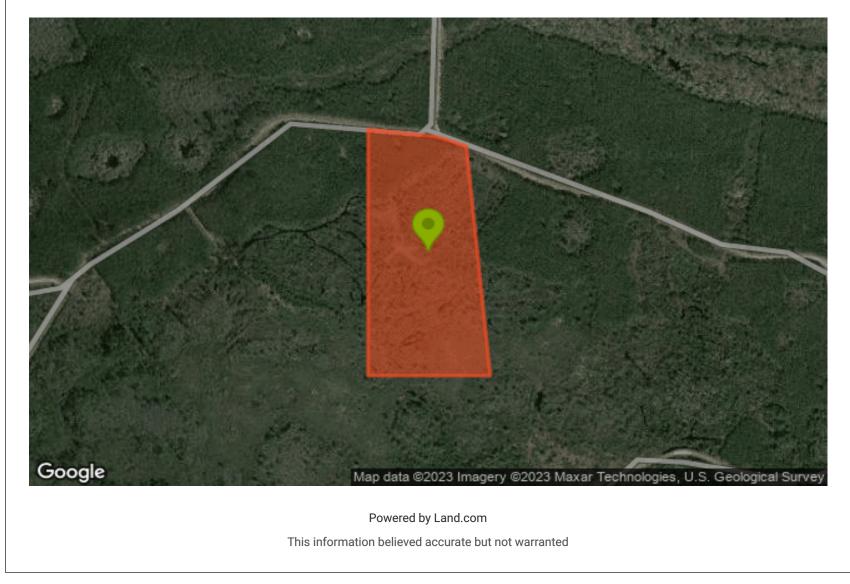

# \$29,900 - - 18.9 acres

TRACT 50, CIRCLE BLOCK LOOP, Greenville, FL 32331

- Taylor County

| <b>Recreational Property</b> |  | Undeveloped Lan | d |
|------------------------------|--|-----------------|---|
|------------------------------|--|-----------------|---|

# Secluded Paradise in Econfina Preserve

| <b>State</b><br>Florida                                                                                                                                                                                                                                                                                                                                                                | <b>County</b><br>Taylor County | <b>City</b><br>Greenville    | <b>Zip</b><br>32331  |  |  |  |
|----------------------------------------------------------------------------------------------------------------------------------------------------------------------------------------------------------------------------------------------------------------------------------------------------------------------------------------------------------------------------------------|--------------------------------|------------------------------|----------------------|--|--|--|
| <b>Address</b><br>TRACT 50, CIRCLE BLOCK<br>LOOP                                                                                                                                                                                                                                                                                                                                       | <b>Price</b><br>\$29,900 -     | <b>Acreage</b><br>18.9 acres | <b>Bedrooms</b><br>0 |  |  |  |
| <b>Baths</b><br>0                                                                                                                                                                                                                                                                                                                                                                      |                                |                              |                      |  |  |  |
| Description                                                                                                                                                                                                                                                                                                                                                                            |                                |                              |                      |  |  |  |
| Lucky Dog Price: \$29,900                                                                                                                                                                                                                                                                                                                                                              |                                |                              |                      |  |  |  |
| Market Value: \$40,000                                                                                                                                                                                                                                                                                                                                                                 |                                |                              |                      |  |  |  |
| Savings of 25%!!                                                                                                                                                                                                                                                                                                                                                                       |                                |                              |                      |  |  |  |
| Discover your own private oasis nestled within the breathtaking beauty of Econfina Preserve in Perry, Florida. This extraordinary 18+ acre parcel of land offers an unrivaled opportunity to embrace nature's wonders and create your dream estate. Encompassed by the pristine wilderness of the Econfina River State Park, this property promises a life of serenity, seclusion, and |                                |                              |                      |  |  |  |

Site Address: TRACT 50, CIRCLE BLOCK LOOP - GREENVILLE, FL 32331

County / State: FL, Taylor County

Parcel Number: 35-02-07-01892-050

Parcel Size: 18.9 acres Parcel Area: 823,783 sq. ft. Zoning: AG2 (Agricultural) *#* of Dwellings Allowed to be Built: 1 unit per 10 acres Flood Zone: None Electric: City available, to be verified by buyer Water: City available, to be verified by buyer Sewer: City available, to be verified by buyer Survey/Plat Map: No Percolation Test: No Property Access: Yes Legal Description: LEG 0018.90 ACRES - ECONFINA P Subdivision: ECONFINA PRESERVE TR 50 Center GPS Coordinates: 30.27000737,-83.59455905 RV Parking / Living Allowed: Up to 4 RVs, to be verified by buyer Mobile Homes Allowed: Yes, to be verified by buyer Farming Allowed: Yes, to be verified by buyer Livestock Allowed: Yes, to be verified by buyer Both Surface & Mineral Rights Included: To be verified by buyer Timber Rights Available: To be verified by buyer Annual Taxes: \$35.79

# **Property Boundaries**