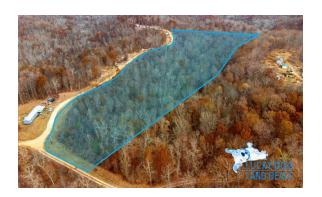

# \$63,495 - - 10.45 acres

459 Overhead Bridge Rd, Hampshire, TN 38461

- Lewis County

Recreational Property

Residential Property

Undeveloped Land

# 10+ Acres of Natural Beauty in Hampshire, TN

StateCountyCityZipTennesseeLewis CountyHampshire38461

Address Price Acreage Bedrooms

459 Overhead Bridge Rd \$63,495 - 10.45 acres 0

**Baths** 

0

# **Description**

Lucky Dog Price: \$63,495

Market Value: \$83,000

Savings of 24%!!

Introducing a pristine and sprawling canvas of opportunity in the heart of Hampshire, TN! This remarkable 10.45-acre parcel of land offers the perfect blank canvas for your dream property. Nestled amidst the breathtaking natural beauty of Tennessee, this vacant lot is a haven for those seeking a peaceful and picturesque escape from the hustle and bustle of city life.

Parcel Number: 046-009.01

Parcel Size: 10.45 acres

Parcel Area: 455,202 sq. ft.

Zoning: No Zoning