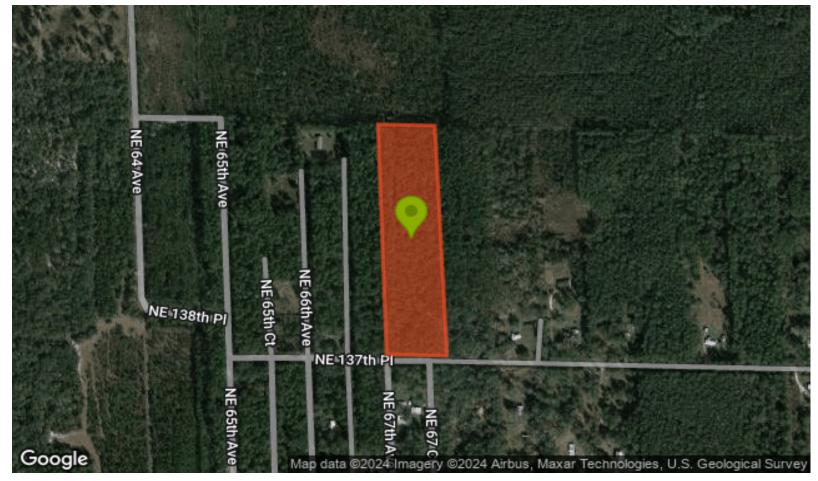

Site Address: NE 137TH PLACE - CITRA, FL 32113

County / State: Marion County, Florida

Parcel Number: 09686-000-19

Parcel Size: 10 Acres

Parcel Area: 310 ft x 1405 ft

Zoning: A-1 (Agricultural)

Property Access: Dirt Road

Legal Description: Sec 19 Twp 13 Rge 23 Black Sink Prairie Acreage Govt Lot 5 Exc W 990.9 Ft Subj To An Easement Along W 20

Ft

Subdivision: Black Sink Prairie

Center GPS Coordinates: 29.35234034105683,-82.04231883429617

# **Property Boundaries**