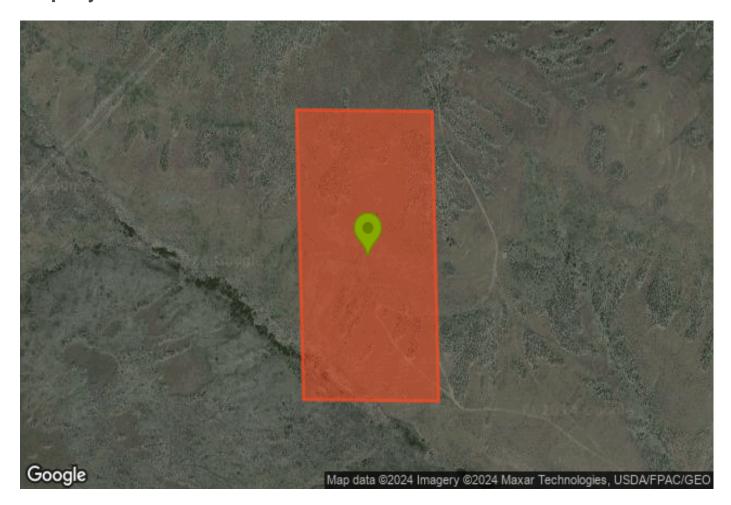

# 20 acres of Picturesque Rural Land Near Park Lake

State County
Washington Grant County

**Price** \$35.000 - **City**Coulee City

**Zip** 99115

0

Acreage 20 acres

**Bedrooms** 

**Baths** 

## **Description**

Lucky Dog Price: \$35,000

Market Value: \$40,000

Savings of 13%!!

A sprawling 20-acre land situated in the serene and welcoming community of Coulee City, WA. This land is zoned as Rural Remote, which means that it offers a unique opportunity for those seeking investment prospects in a rural setting. Coulee City is home to the site of the greatest known waterfall that ever existed, and this property is situated near Park Lake, a stunning natural feature that offers a range of opportunities for outdoor recreation and property expansion.

County / State: Grant County, WA

Parcel Number: 162116000

Parcel Size: 20 acres

Parcel Area: 871,200 sq. ft.

Zoning: RREM (Rural Remote)

# **Property Boundaries**

Powered by Land.com

This information believed accurate but not warranted