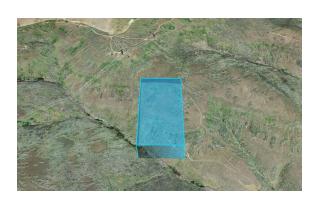

# 20 acres of Picturesque Rural Land Near Park Lake

State County
Washington Grant County

**Price** \$35.000 - **City**Coulee City

**Zip** 99115

0

Acreage 20 acres

**Bedrooms** 

**Baths** 

## **Description**

Lucky Dog Price: \$35,000

Market Value: \$40,000

Savings of 13%!!

A sprawling 20-acre land situated in the serene and welcoming community of Coulee City, WA. This land is zoned as Rural Remote, which means that it offers a unique opportunity for those seeking investment prospects in a rural setting. Coulee City is home to the site of the greatest known waterfall that ever existed, and this property is situated near Park Lake, a stunning natural feature that offers a range of opportunities for outdoor recreation and property expansion.

County / State: Grant County, WA

Parcel Number: 162116000

Parcel Size: 20 acres

Parcel Area: 871,200 sq. ft.

Zoning: RREM (Rural Remote)

# **Property Boundaries**

Powered by Land.com

This information believed accurate but not warranted