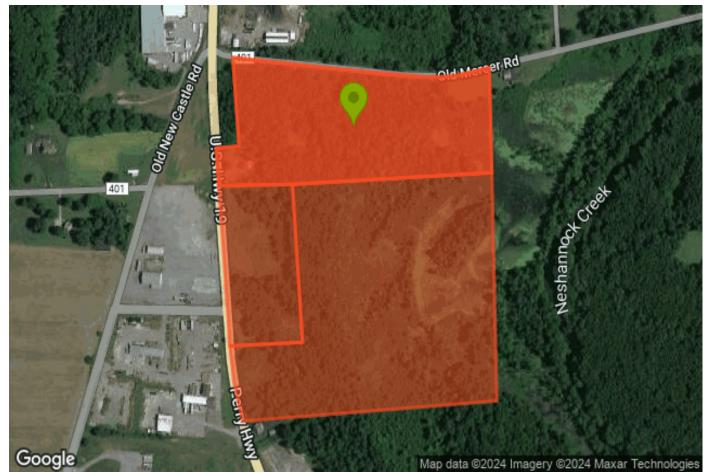

## **Description**

Lucky Dog Price: \$1,187,467

Market Value: \$2,115,699

Savings of 44%!!

An expansive and incredibly versatile property measuring 59.25 acres is currently available for purchase on Perry Hwy in Mercer, PA. The property consists of three distinct parcels with unique parcel numbers, providing a lot of flexibility for potential buyers. The area is zoned as Industrial District, which means that the property is perfect for commercial and industrial purposes. The property is in a safe location, as it is not situated in a flood zone area, which gives peace of mind to potential buyers.

Disclaimer: All information provided is deemed reliable but not guaranteed. Buyers are encouraged to conduct their own due diligence. Survey provided is not of subject property.

Site Address: 997, 1040 & 1039 PERRY HWY, MERCER, PA 16137-3628

County / State: Mercer County, PA

Parcel Number: 04-189-030, 04-189-031 & 04-189-033

Parcel Size:

04-189-030 - 15 acres

04-189-031 - 7.35 acres

04-189-033 - 36.9 acres

Parcel Area:

04-189-030 - 653,400 sq. ft.

# **Property Boundaries**

Powered by Land.com

This information believed accurate but not warranted