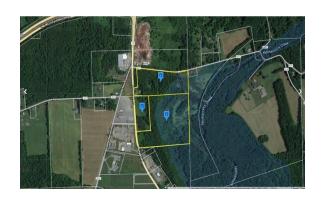

## **Description**

Lucky Dog Price: \$1,187,467

Market Value: \$2,115,699

Savings of 44%!!

An expansive and incredibly versatile property measuring 59.25 acres is currently available for purchase on Perry Hwy in Mercer, PA. The property consists of three distinct parcels with unique parcel numbers, providing a lot of flexibility for potential buyers. The area is zoned as Industrial District, which means that the property is perfect for commercial and industrial purposes. The property is in a safe location, as it is not situated in a flood zone area, which gives peace of mind to potential buyers.

County / State: Mercer County, PA

Parcel Number: 04-189-030, 04-189-031 & 04-189-033

Parcel Size:

04-189-030 - 15 acres

04-189-031 - 7.35 acres

04-189-033 - 36.9 acres

Parcel Area:

04-189-030 - 653,400 sq. ft.

# **Property Boundaries**

Powered by Land.com

This information believed accurate but not warranted