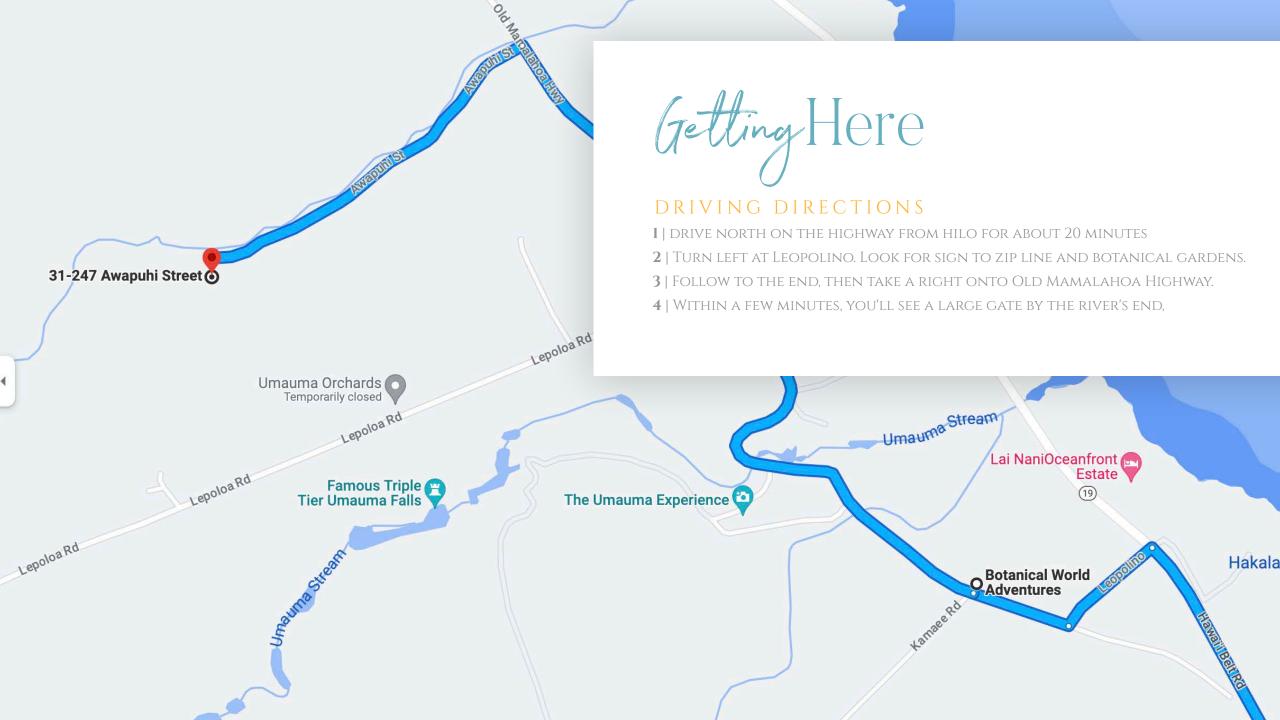

# DIRECTIONS |

Hawaii Wellness Retreat 31-247 Awapuhi St Hakalau, Hi 96710

#### FROM HILO INTERNATIONAL (ITO)

#### **DRIVING DIRECTIONS WITH SCENIC VIEWS:**

 FROM THE HIGHWAY, DRIVE FOR APPROXIMATELY 25 MINUTES.
 TURN LEFT AT LEOPOLINO. LOOK OUT FOR A PROMINENT SIGN INDICATING THE ZIP LINE AND BOTANICAL GARDENS.

3 | Follow to the end, then take a right onto Old Mamalahoa Highway.
4 | Within a few minutes, you'll see a large gate by the river's end, marked "Awapuhi Rd". This gate will be unlocked. Close behind you if the gate is closed just manually open the gate. The house is at the top of the driveway, park to the left of the building, to enter your space just walk though the outdoor gym and up the stairs to your right. The door code is #3566

**Note:** This route offers breathtaking views. If you opt for a detour from the given directions by taking a right onto Old Mamalahoa Highway before your GPS suggests, you'll be treated to the last stretch of the rainforest. Extend your drive just 5 minutes past our driveway to discover 3-4 magnificent waterfalls. Please text your vehicle details before arrival.