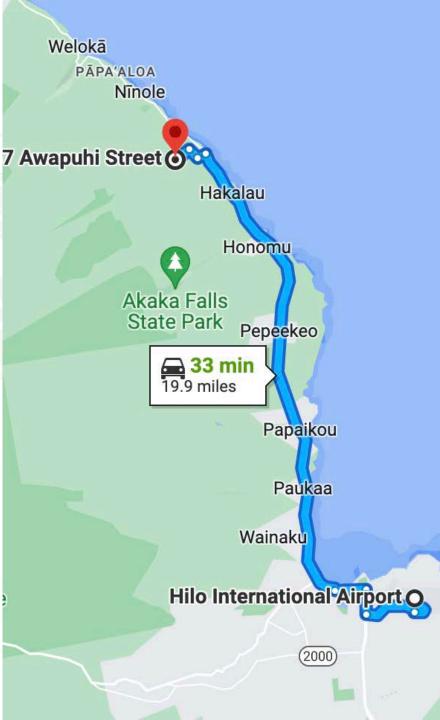

# DIRECTIONS |

Hawaii Wellness Retreat 31-247 Awapuhi St Hakalau, Hi 96710

#### FROM HILO INTERNATIONAL (ITO)

#### **DRIVING DIRECTIONS WITH SCENIC VIEWS:**

 FROM THE HIGHWAY, DRIVE FOR APPROXIMATELY 25 MINUTES.
 TURN LEFT AT LEOPOLINO. LOOK OUT FOR A PROMINENT SIGN INDICATING THE ZIP LINE AND BOTANICAL GARDENS.

3 | Follow to the end, then take a right onto Old Mamalahoa Highway.
4 | Within a few minutes, you'll see a large gate by the river's end, marked "Awapuhi Rd". This gate will be unlocked. Close behind you if the gate is closed just manually open the gate. The house is at the top of the driveway, park to the left of the building, to enter your space just walk though the outdoor gym and up the stairs to your right. The door code is #3566

**Note:** This route offers breathtaking views. If you opt for a detour from the given directions by taking a right onto Old Mamalahoa Highway before your GPS suggests, you'll be treated to the last stretch of the rainforest. Extend your drive just 5 minutes past our driveway to discover 3-4 magnificent waterfalls. Please text your vehicle details before arrival.