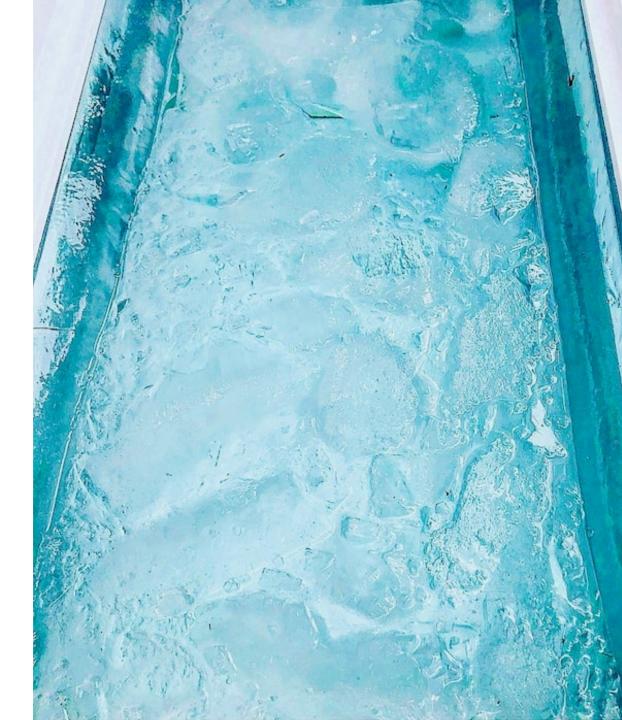

# Colo Plunge

## ICE BATH THERAPY

DIVE INTO OUR ON-SITE COLD PLUNGE AND UNLOCK A WORLD OF REJUVENATION! EXPERIENCE ACCELERATED HEALING, STRENGTHENED IMMUNITY, AND A SHARPENED MIND WITH THE TRANSFORMATIVE BENEFITS OF ICE BATHS.

BEFORE YOU TAKE THE PLUNGE, ENSURE YOU RINSE OFF IN THE OUTDOOR STEAM SHOWER, PARTICULARLY WHEN ALTERNATING BETWEEN THE HOT SAUNA AND ICE BATH. REFRESH WITH A RINSE BETWEEN EACH TRANSITION FOR THE BEST EXPERIENCE. WHEN ENTERING AND EXITING, GENTLY LOWER YOURSELF TO PRESERVE THE STRUCTURAL INTEGRITY OF THE BATH'S FLOOR. YOUR MINDFUL APPROACH ENSURES IT REMAINS IN PRIME CONDITION FOR ALL TO ENJOY.