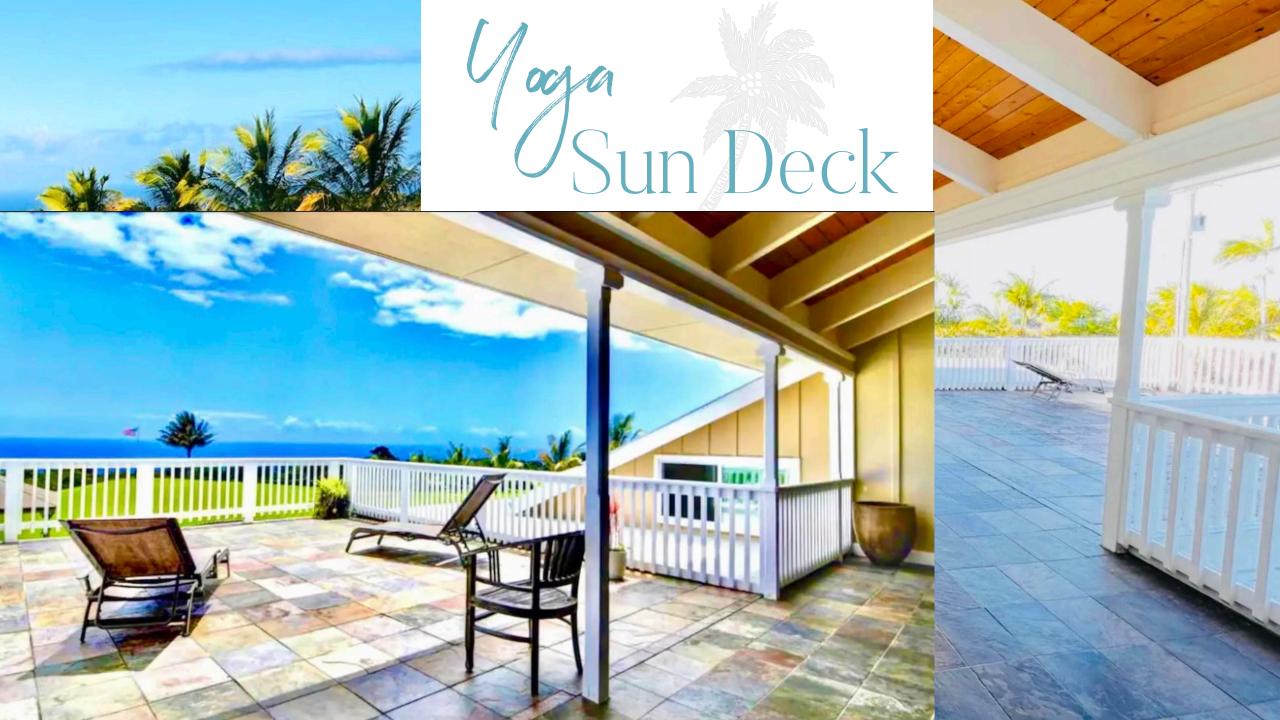

DISCOVER PARADISE IN HAWAII

- STUNNING EXPANSIVE OCEAN VISTA
- ROYAL KING SUITE
- Spacious Walk-In Wardrobe
- Regal Queen Suite accompanied by OUR PRIVATE LANAI SUN YOGA DECK a Twin Loft Bed
- GOURMET CHEF'S KITCHEN
- Complete 365° Wraparound Veranda
- PREMIUM 65-INCH LG 4K SMART TV

- Spacious Living Area adorned with TWO PLUSH SOFAS AND AN EXPANSIVE LOUNGE DAYBED
- OUTDOOR TEA AND LOUNGE TABLE
- OUTDOOR DAY BED
- TWIN LUXURIOUS SUN RECLINERS
- Sprawling Yoga Sun Deck and Lanai
- FULL PANORAMIC VIEWS OF THE OCEAN.
- MAUNA KEA SUMMIT VIEWS