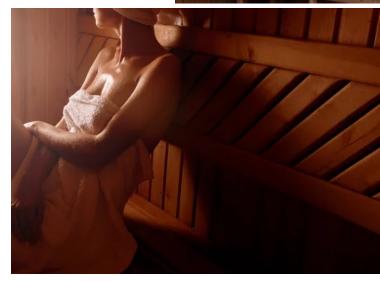

### Discover The Finnish Dry Sauna

#### Elevate your well-being and melt away daily stresses with our traditional Finnish Dry Sauna.

- DEEP RELAXATION: DRIFT INTO TRANQUILITY WITH EVERY SESSION.
- DETOXIFY NATURALLY: SWEATING HELPS RID THE BODY OF TOXINS.
- BOOST CIRCULATION: IMPROVE BLOOD FLOW AND REJUVENATE YOUR SKIN.
- ENHANCE RECOVERY: SOOTHE ACHING MUSCLES POST-WORKOUT OR AFTER A LONG DAY.