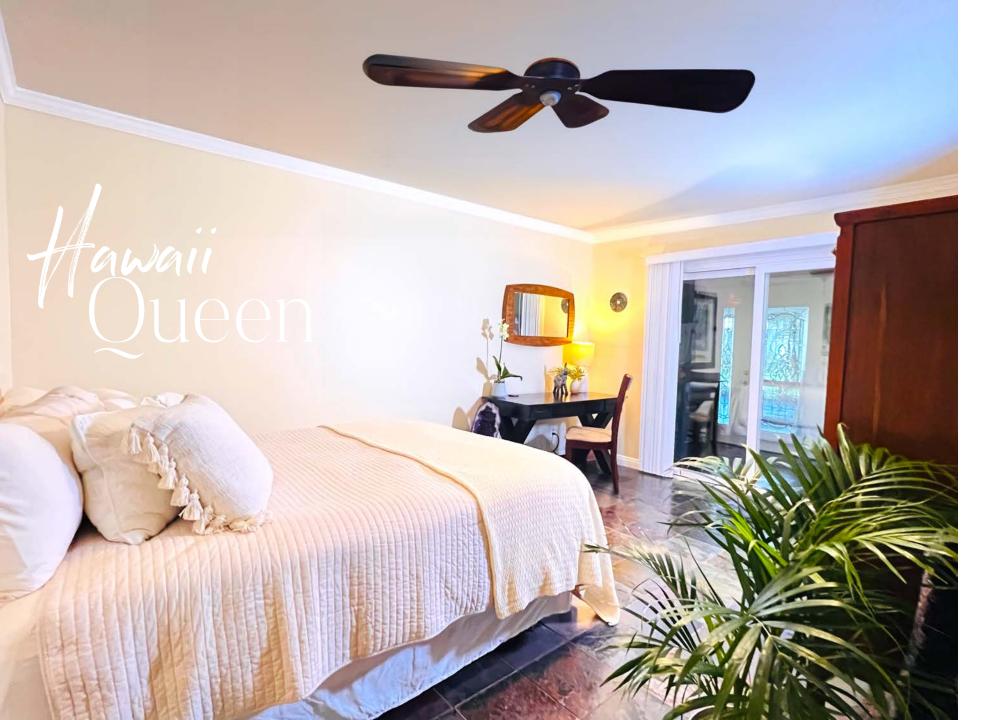

# Accommodations

PACIFIC QUEEN SINGLE- DOUBLE WATERFALL TWIN

HAWAII QUEEN

RAINFOREST QUEEN SINGLE- DOUBLE Oceanview twin

SINGLE

 2,500 SQUARE FOOT FLOOR PLAN PROVIDES BREATHTAKING OCEAN VIEWS AND STUNNING LANDSCAPES, DESIGNED TO FOSTER RELAXATION AND SPARK CREATIVITY. EMBRACE WELLNESS WITH OUR OUTDOOR GYM, STEAM SAUNA, OUT DOOR SHOWER, ICE BATH, AND HOT TUB, ALL OVERLOOKING THE SERENE OCEAN. CULINARY DELIGHTS: OUR FULLY EQUIPPED KITCHEN IS PRIMED FOR PERSONAL CHEFS, MAKING IT PERFECT FOR EXCLUSIVE DINING EXPERIENCES DURING PRIVATE STAYS OR RETREATS. THE SPACE ALSO FEATURES A KITCHENETTE, LOUNGE OFFICE AND A RELAXATION ROOM (RETREATS), PROVIDING THE ULTIMATE COMFORT AND TRANQUILITY.