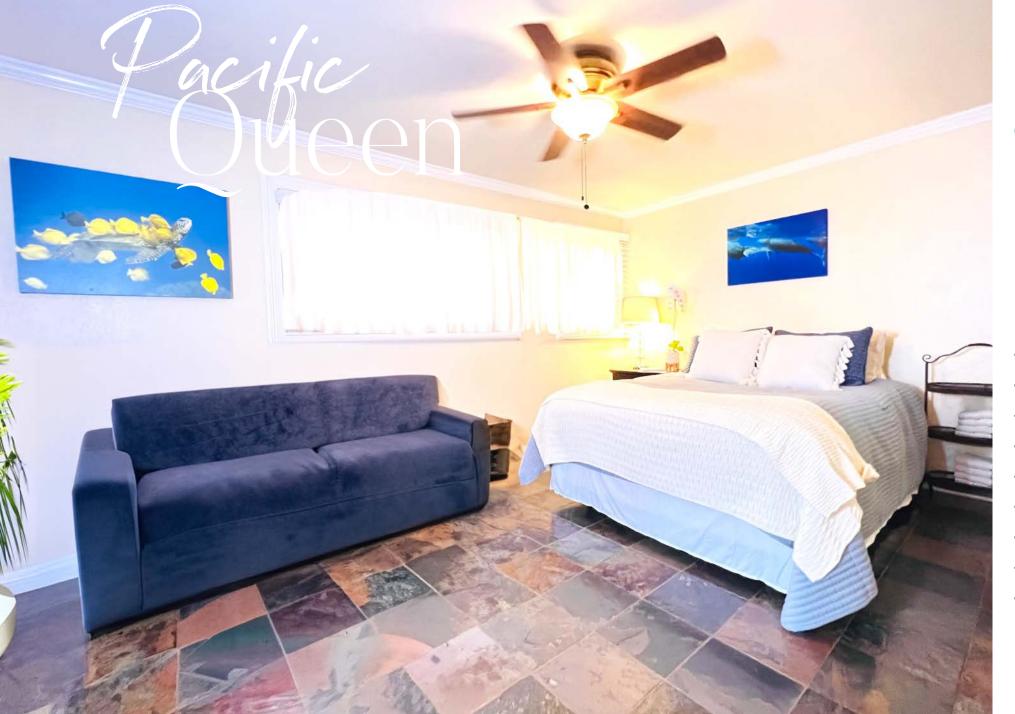

# Accommodations

PACIFIC QUEEN SINGLE- DOUBLE WATERFALL TWIN

HAWAII QUEEN

RAINFOREST QUEEN SINGLE- DOUBLE Oceanview twin

SINGLE

 2,500 SQUARE FOOT FLOOR PLAN PROVIDES BREATHTAKING OCEAN VIEWS AND STUNNING LANDSCAPES, DESIGNED TO FOSTER RELAXATION AND SPARK CREATIVITY. EMBRACE WELLNESS WITH OUR OUTDOOR GYM, STEAM SAUNA, OUT DOOR SHOWER, ICE BATH, AND HOT TUB, ALL OVERLOOKING THE SERENE OCEAN. CULINARY DELIGHTS: OUR FULLY EQUIPPED KITCHEN IS PRIMED FOR PERSONAL CHEFS, MAKING IT PERFECT FOR EXCLUSIVE DINING EXPERIENCES DURING PRIVATE STAYS OR RETREATS. THE SPACE ALSO FEATURES A KITCHENETTE, LOUNGE OFFICE AND A RELAXATION ROOM (RETREATS), PROVIDING THE ULTIMATE COMFORT AND TRANQUILITY.