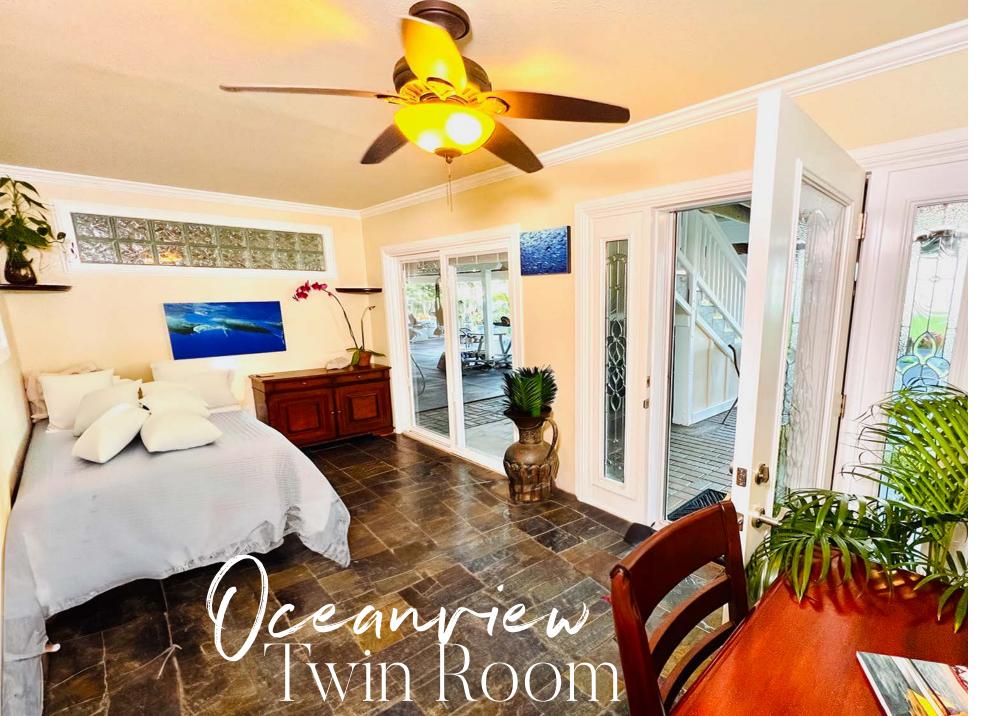

- TWIN ROOM
- OCEAN VIEWS
- EASY ACCESS TO GYM
- Work desk
- SLIDING GLASS DOOR
- PRIVATE ENTRANCE
- SHARED BATHROOM
- LUXURY BAMBOO SHEETS
- CARILOHA BEDDING
- HARDWIRED INTERNET

- Queen Room
- Spacious closet
- OCEAN VIEWS
- EASY ACCESS TO GYM
- ATTACHED BATHROOM
- LUXURY BAMBOO SHEETS
- CARILOHA BEDDING
- HARDWIRED INTERNET
- Working desk