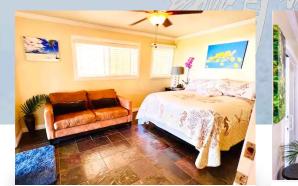

# Accommodations

PACIFIC QUEEN SINGLE- DOUBLE WATERFALL TWIN

HAWAII QUEEN

RAINFOREST QUEEN SINGLE- DOUBLE Oceanview twin

SINGLE

 2,500 SQUARE FOOT FLOOR PLAN PROVIDES BREATHTAKING OCEAN VIEWS AND STUNNING LANDSCAPES, DESIGNED TO FOSTER RELAXATION AND SPARK CREATIVITY. EMBRACE WELLNESS WITH OUR OUTDOOR GYM, STEAM SAUNA, OUT DOOR SHOWER, ICE BATH, AND HOT TUB, ALL OVERLOOKING THE SERENE OCEAN. CULINARY DELIGHTS: OUR FULLY EQUIPPED KITCHEN IS PRIMED FOR PERSONAL CHEFS, MAKING IT PERFECT FOR EXCLUSIVE DINING EXPERIENCES DURING PRIVATE STAYS OR RETREATS. THE SPACE ALSO FEATURES A KITCHENETTE, LOUNGE OFFICE AND A RELAXATION ROOM (RETREATS), PROVIDING THE ULTIMATE COMFORT AND TRANQUILITY.

- Stunning Expansive Ocean Vista
- LARGE GRASS FRONT YARD
- 3 QUEEN SUITES
- 2 Twin Bed suites
- OUTDOOR SHOWER
- Chef's Kitchen
- KITCHENETTE
- MORNING TEA TABLE
- OUTDOOR DINING TABLE
- EV CAR CHARGER
- TRAMPOLINE