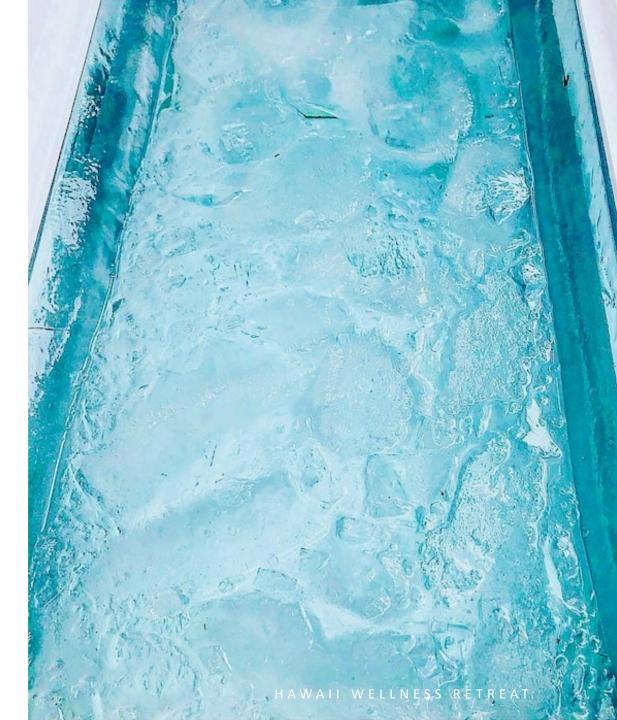

# Colo Plunge

#### ICE BATH THERAPY

**Deep Rejuvenation Awaits:** Dive into our exclusive on-site Cold Plunge and Awaken your senses. Emerge with a recharged body and a mind brimming with clarity. The magic of ice awaits.

**BOOSTED IMMUNITY & RAPID HEALING:** SUBMERGE YOURSELF IN NATURE'S MOST POTENT RECOVERY TOOL. ICE BATH THERAPY NOT ONLY PROMOTES FASTER HEALING BUT ALSO SUPERCHARGES YOUR IMMUNE SYSTEM, PREPARING YOU TO TACKLE THE DAY AHEAD.

**MIND & MOOD ELEVATION:** ICE BATHS ARE NOT JUST About physical benefits. Experience heightened Mental alertness and a mood uplift, a natural Consequence of this icy embrace.

UNPARALLELED VIEWS AWAIT: BEGIN YOUR DAY WITH A SERENE WALK ALONG OUR TRAIL, DESIGNED TO OFFER YOU AN INTIMATE RENDEZVOUS WITH ONE OF THE ISLAND'S MOST AWE-INSPIRING SPECTACLES - THE SUNRISE.