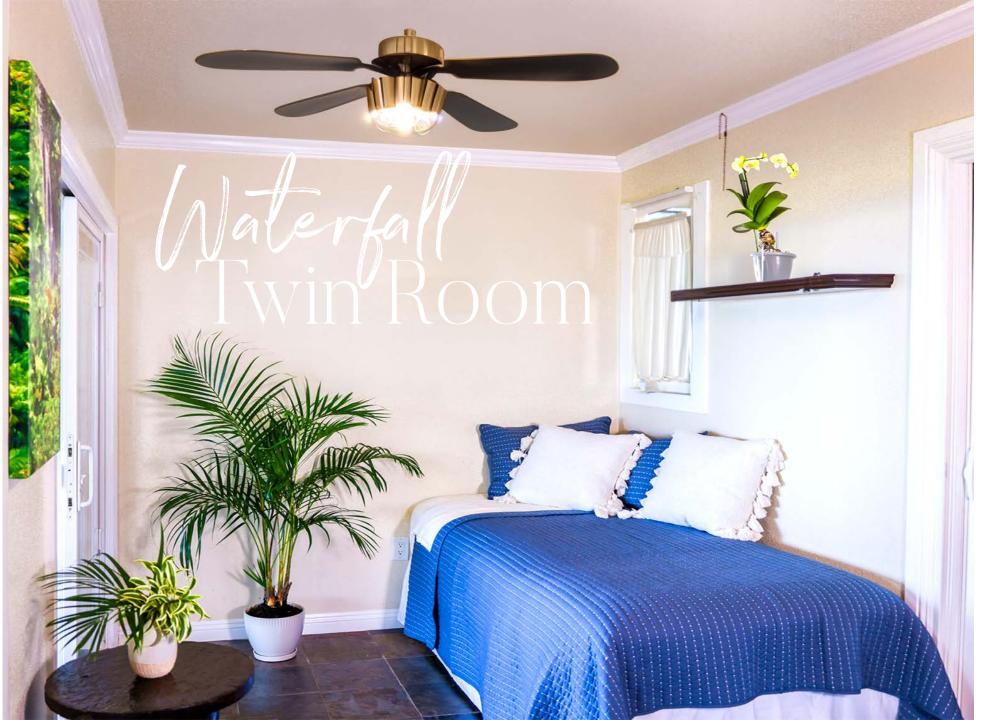

# Accommodations

PACIFIC QUEEN SINGLE- DOUBLE WATERFALL TWIN

HAWAII QUEEN

RAINFOREST QUEEN SINGLE- DOUBLE Oceanview twin

SINGLE

 2,500 SQUARE FOOT FLOOR PLAN PROVIDES BREATHTAKING OCEAN VIEWS AND STUNNING LANDSCAPES, DESIGNED TO FOSTER RELAXATION AND SPARK CREATIVITY. EMBRACE WELLNESS WITH OUR OUTDOOR GYM, STEAM SAUNA, OUT DOOR SHOWER, ICE BATH, AND HOT TUB, ALL OVERLOOKING THE SERENE OCEAN. CULINARY DELIGHTS: OUR FULLY EQUIPPED KITCHEN IS PRIMED FOR PERSONAL CHEFS, MAKING IT PERFECT FOR EXCLUSIVE DINING EXPERIENCES DURING PRIVATE STAYS OR RETREATS. THE SPACE ALSO FEATURES A KITCHENETTE, LOUNGE OFFICE AND A RELAXATION ROOM (RETREATS), PROVIDING THE ULTIMATE COMFORT AND TRANQUILITY.

- TWIN ROOM
- OCEAN VIEWS
- EASY ACCESS TO GYM
- Work desk
- SLIDING GLASS DOOR
- PRIVATE ENTRANCE
- SHARED BATHROOM
- LUXURY BAMBOO SHEETS
- CARILOHA BEDDING
- HARDWIRED INTERNET

- Queen Room
- Spacious closet
- OCEAN VIEWS
- EASY ACCESS TO GYM
- ATTACHED BATHROOM
- LUXURY BAMBOO SHEETS
- CARILOHA BEDDING
- HARDWIRED INTERNET
- Working desk