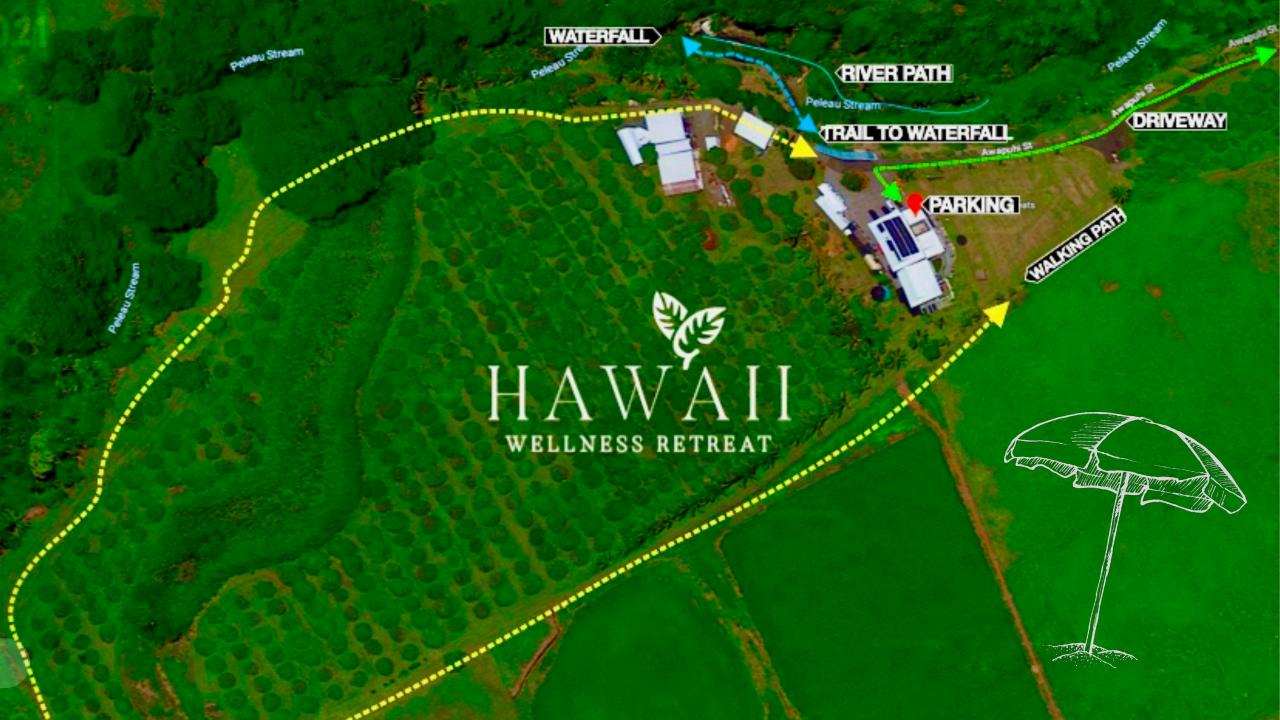

**RIVATE 1/2 MILE TRAIL** IF YOU ENJOY MORNING JOGS OR EVENING STROLLS WE HAVE YOU COVERED

Wander through our 36-acre haven on our exclusive half-mile running trail, meticulously crafted to provide both a challenge and a visual treat.