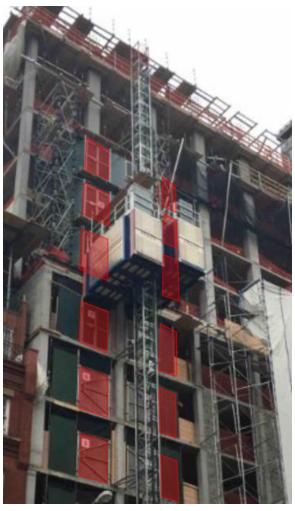

### COMMON TOWER

Typically, you need one row of openings per machine...

But with the common tower structure, up to 6 machines may share a single access to the building.