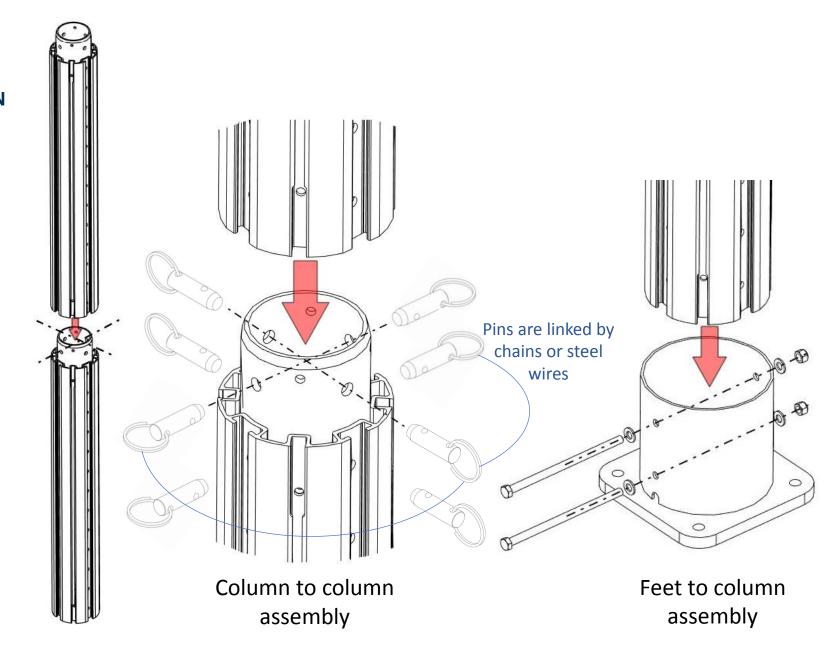

#### MAIN COMPONENT

- □ Column
- □ Flooring
- □ Anchor
- Protection
- ☐ Fastening

**COLUMN** 

☐ COMPONENTS

**COLUMN** 

☐ INSTALLATION

Disengage spring loaded pins to permit slider translation trough the column tracks