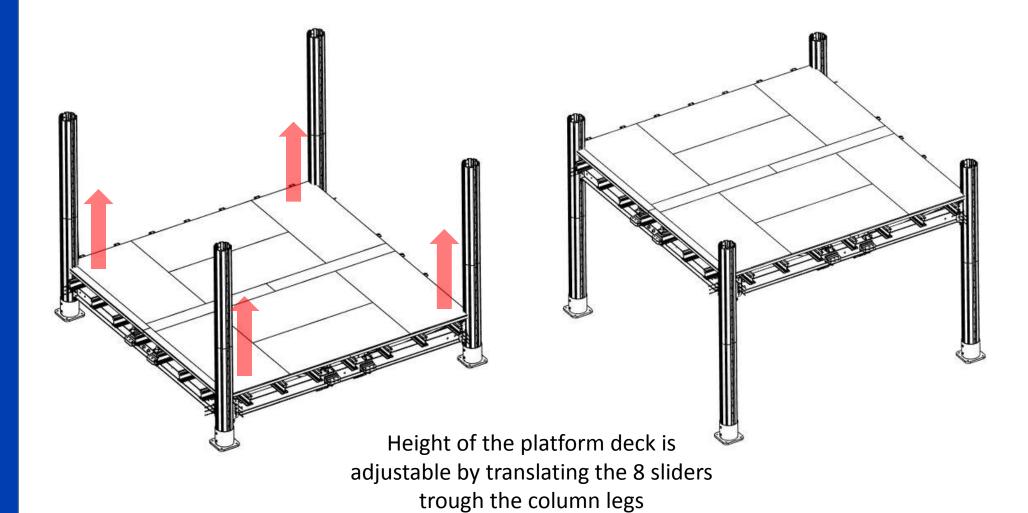

#### MAIN COMPONENT

- □ Column
- □ Flooring
- □ Anchor
- Protection
- ☐ Fastening

**COLUMN** 

☐ COMPONENTS

**COLUMN** 

☐ INSTALLATION

Disengage spring loaded pins to permit slider translation trough the column tracks