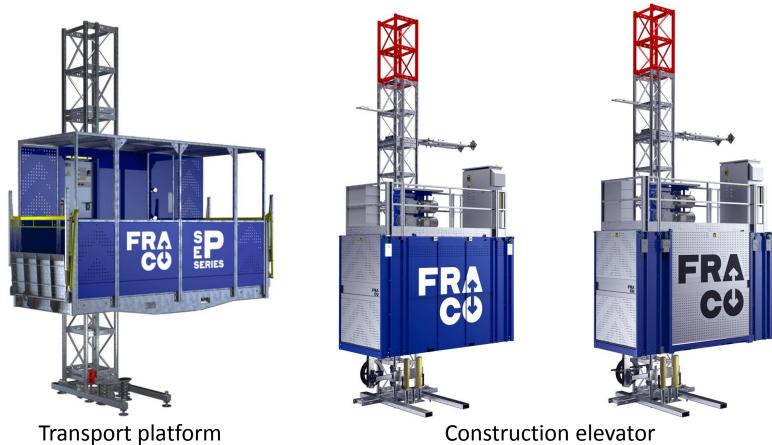

### FRACO'S COMMON TOWER

#### **COMMON TOWER GOALS AND INNOVATIONS**

- Brings the best solution on the market for high rise installation Enable multiple machines of the same type to be use together as part of the same installation Less openings on the wall facade Less fasteners Innovative sliding bracket assembly **Faster installation** Enable to be assembled by a minimum of workers and machinery Light weighted components, mostly made of aluminum Safer use and installation **Easily installed protection meshes** 
  - Chain retaining pins to prevent falling fasteners