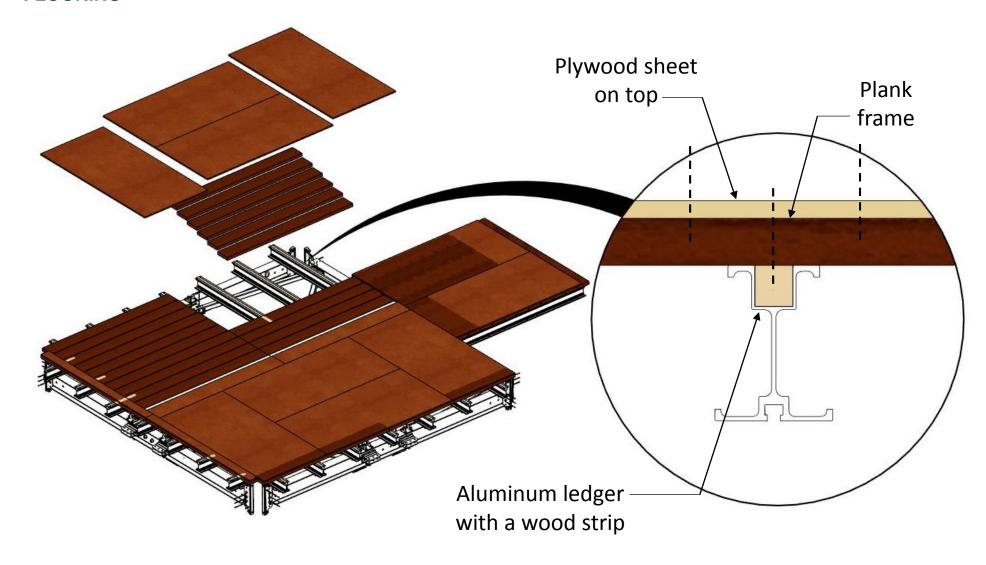

solution on the market for high rise installation Enable multiple machines of the same type to be use together as part of the same installation Less openings on the wall facade Less fasteners Innovative sliding bracket assembly **Faster installation** Enable to be assembled by a minimum of workers and machinery Light weighted components, mostly made of aluminum Safer use and installation **Easily installed protection meshes** 
  - Chain retaining pins to prevent falling fasteners



#### MAIN COMPONENT

- □ Column
- □ Flooring
- □ Anchor
- Protection
- ☐ Fastening





**COLUMN** 

☐ COMPONENTS







**COLUMN** 

☐ INSTALLATION











Disengage spring loaded pins to permit slider translation trough the column tracks







#### **FLOORING**

□ ALUMINUM LEDGER





#### **FLOORING**





#### **FLOORING**

















Enable the installation of up to 6 machines of the same type on the same common tower structure, all able to share a single access points to the building.



# FRA CO

### COMMON TOWER



Typically, you need one row of openings per machine...



But with the common tower structure, up to 6 machines may share a single access to the building.