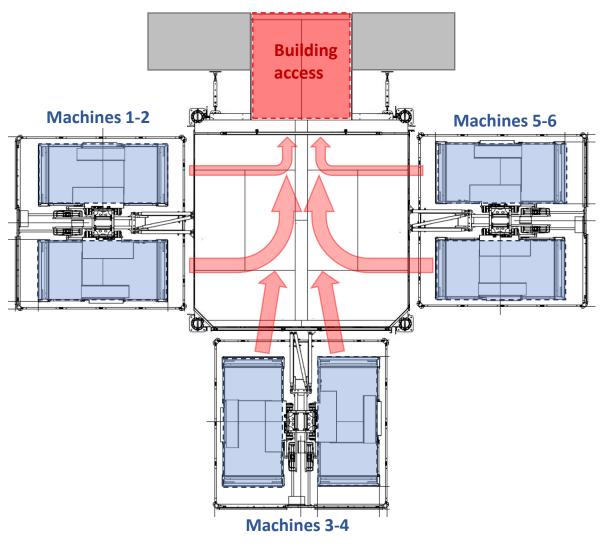

#### **FLOORING**

Enable the installation of up to 6 machines of the same type on the same common tower structure, all able to share a single access points to the building.

### COMMON TOWER

Typically, you need one row of openings per machine...

But with the common tower structure, up to 6 machines may share a single access to the building.