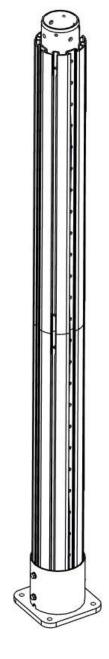

#### MAIN COMPONENT

- □ Column
- □ Flooring
- □ Anchor
- Protection
- ☐ Fastening

**COLUMN** 

☐ COMPONENTS

**COLUMN** 

☐ INSTALLATION

Disengage spring loaded pins to permit slider translation trough the column tracks