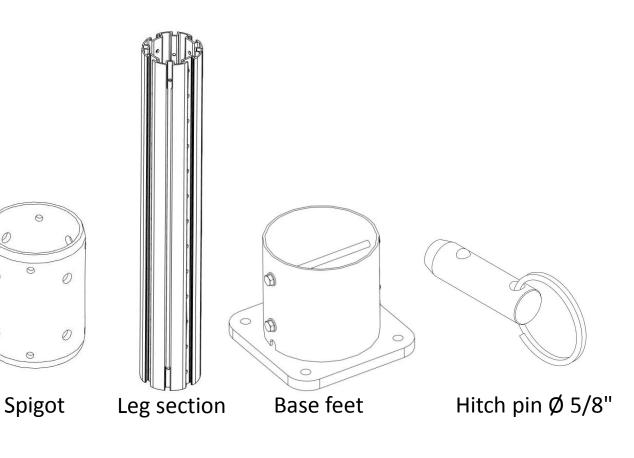

#### MAIN COMPONENT

- □ Column
- □ Flooring
- □ Anchor
- Protection
- ☐ Fastening

**COLUMN** 

☐ COMPONENTS

**COLUMN** 

☐ INSTALLATION

Disengage spring loaded pins to permit slider translation trough the column tracks