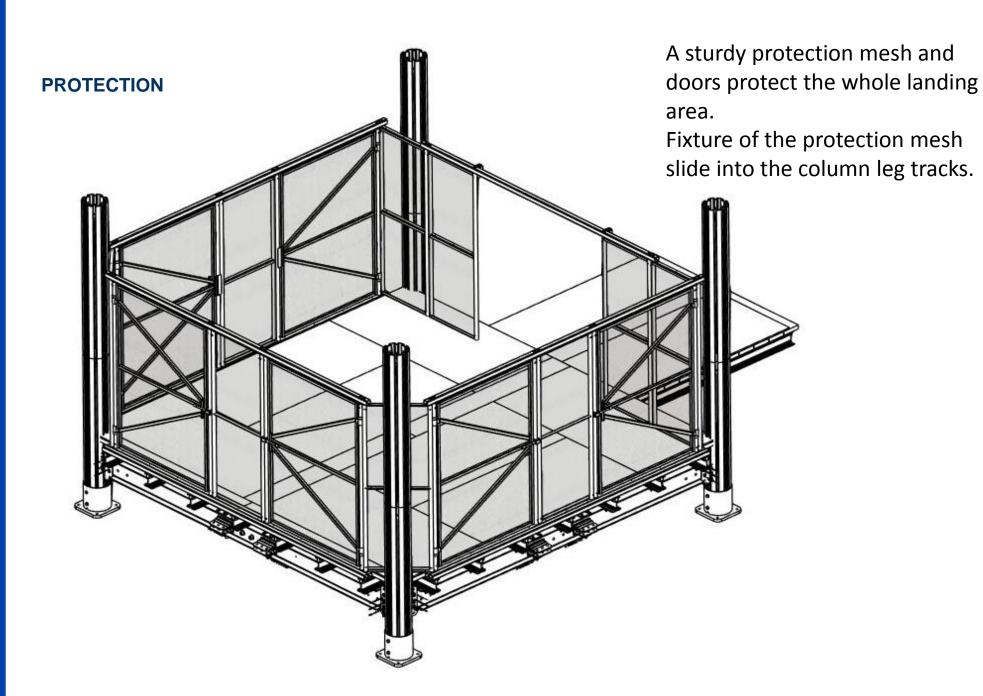

#### MAIN COMPONENT

- □ Column
- □ Flooring
- □ Anchor
- Protection
- ☐ Fastening

**COLUMN** 

☐ COMPONENTS

**COLUMN** 

☐ INSTALLATION

Disengage spring loaded pins to permit slider translation trough the column tracks