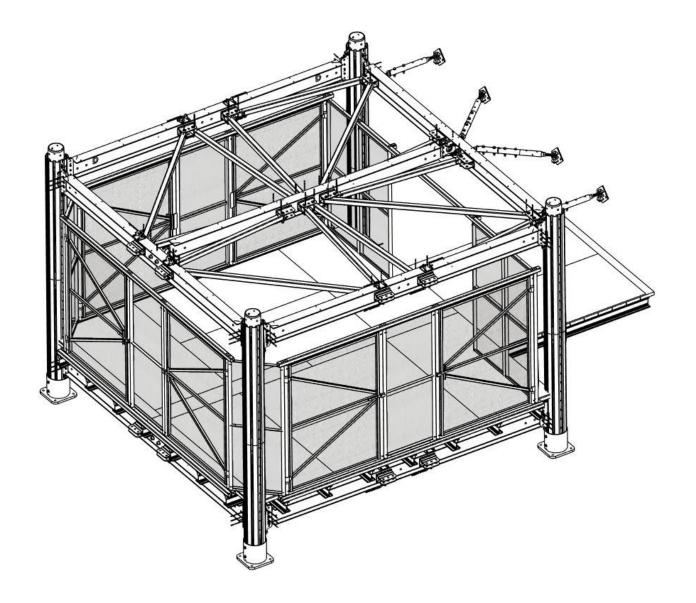

### FRACO'S COMMON TOWER

#### **COMMON TOWER GOALS AND INNOVATIONS**

- Brings the best solution on the market for high rise installation Enable multiple machines of the same type to be use together as part of the same installation Less openings on the wall facade Less fasteners Innovative sliding bracket assembly **Faster installation** Enable to be assembled by a minimum of workers and machinery Light weighted components, mostly made of aluminum Safer use and installation **Easily installed protection meshes** 
  - Chain retaining pins to prevent falling fasteners

#### MAIN COMPONENT

- □ Column
- □ Flooring
- □ Anchor
- Protection
- ☐ Fastening

**COLUMN** 

☐ COMPONENTS

**COLUMN** 

☐ INSTALLATION

Disengage spring loaded pins to permit slider translation trough the column tracks

#### **FLOORING**

Enable the installation of up to 6 machines of the same type on the same common tower structure, all able to share a single access points to the building.

### COMMON TOWER

Typically, you need one row of openings per machine...

But with the common tower structure, up to 6 machines may share a single access to the building.