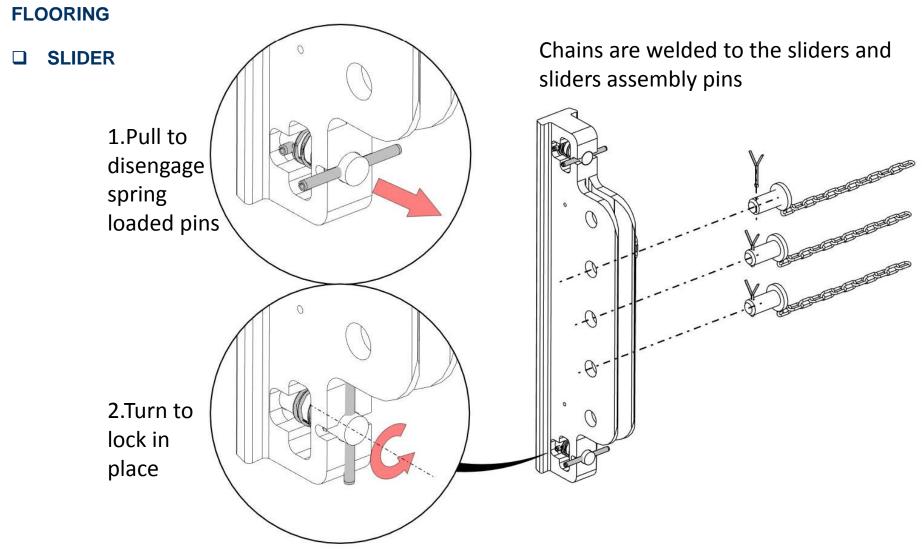

### FRACO'S COMMON TOWER



#### **COMMON TOWER GOALS AND INNOVATIONS**

- Brings the best solution on the market for high rise installation Enable multiple machines of the same type to be use together as part of the same installation Less openings on the wall facade Less fasteners Innovative sliding bracket assembly **Faster installation** Enable to be assembled by a minimum of workers and machinery Light weighted components, mostly made of aluminum Safer use and installation **Easily installed protection meshes** 
  - Chain retaining pins to prevent falling fasteners



#### MAIN COMPONENT

- □ Column
- □ Flooring
- □ Anchor
- Protection
- ☐ Fastening





**COLUMN** 

☐ COMPONENTS







**COLUMN** 

☐ INSTALLATION











Disengage spring loaded pins to permit slider translation trough the column tracks







#### **FLOORING**

□ ALUMINUM LEDGER





#### **FLOORING**





#### **FLOORING**

















Enable the installation of up to 6 machines of the same type on the same common tower structure, all able to share a single access points to the building.



# FRA CO

### COMMON TOWER



Typically, you need one row of openings per machine...



But with the common tower structure, up to 6 machines may share a single access to the building.