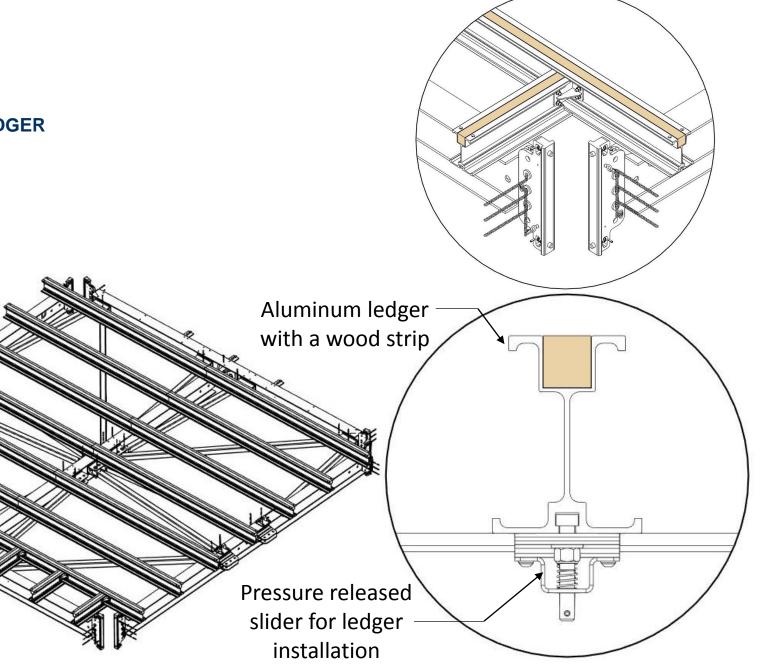

NS**

- Brings the best solution on the market for high rise installation Enable multiple machines of the same type to be use together as part of the same installation Less openings on the wall facade Less fasteners Innovative sliding bracket assembly **Faster installation** Enable to be assembled by a minimum of workers and machinery Light weighted components, mostly made of aluminum Safer use and installation **Easily installed protection meshes** 
  - Chain retaining pins to prevent falling fasteners



#### MAIN COMPONENT

- □ Column
- □ Flooring
- □ Anchor
- Protection
- ☐ Fastening





**COLUMN** 

☐ COMPONENTS







**COLUMN** 

☐ INSTALLATION











Disengage spring loaded pins to permit slider translation trough the column tracks







#### **FLOORING**

□ ALUMINUM LEDGER





#### **FLOORING**





#### **FLOORING**

















Enable the installation of up to 6 machines of the same type on the same common tower structure, all able to share a single access points to the building.



# FRA CO

### COMMON TOWER



Typically, you need one row of openings per machine...



But with the common tower structure, up to 6 machines may share a single access to the building.