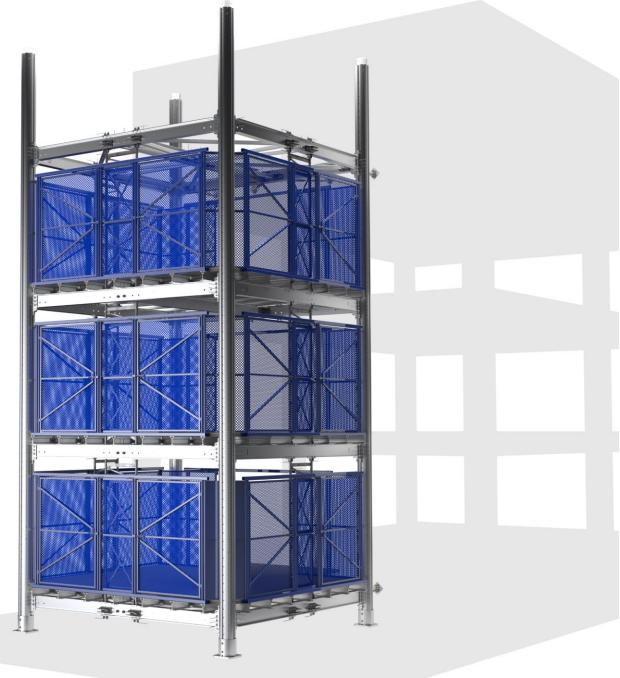

#### **FLOORING**

Enable the installation of up to 6 machines of the same type on the same common tower structure, all able to share a single access points to the building.

### COMMON TOWER

Typically, you need one row of openings per machine...

But with the common tower structure, up to 6 machines may share a single access to the building.