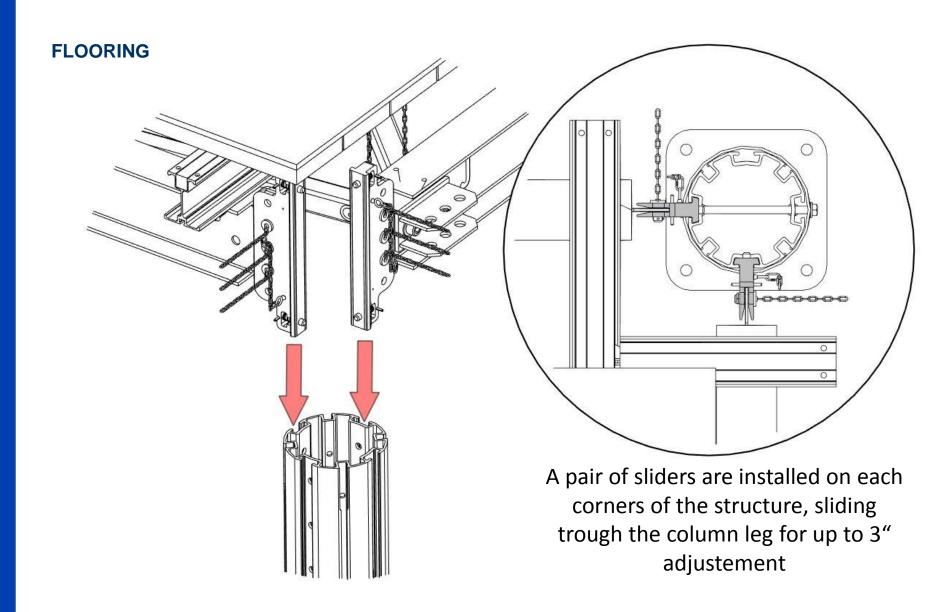

high rise installation Enable multiple machines of the same type to be use together as part of the same installation Less openings on the wall facade Less fasteners Innovative sliding bracket assembly **Faster installation** Enable to be assembled by a minimum of workers and machinery Light weighted components, mostly made of aluminum Safer use and installation **Easily installed protection meshes** 
  - Chain retaining pins to prevent falling fasteners



#### MAIN COMPONENT

- □ Column
- □ Flooring
- □ Anchor
- Protection
- ☐ Fastening





**COLUMN** 

☐ COMPONENTS







**COLUMN** 

☐ INSTALLATION











Disengage spring loaded pins to permit slider translation trough the column tracks







#### **FLOORING**

□ ALUMINUM LEDGER





#### **FLOORING**





#### **FLOORING**

















Enable the installation of up to 6 machines of the same type on the same common tower structure, all able to share a single access points to the building.



# FRA CO

### COMMON TOWER



Typically, you need one row of openings per machine...



But with the common tower structure, up to 6 machines may share a single access to the building.