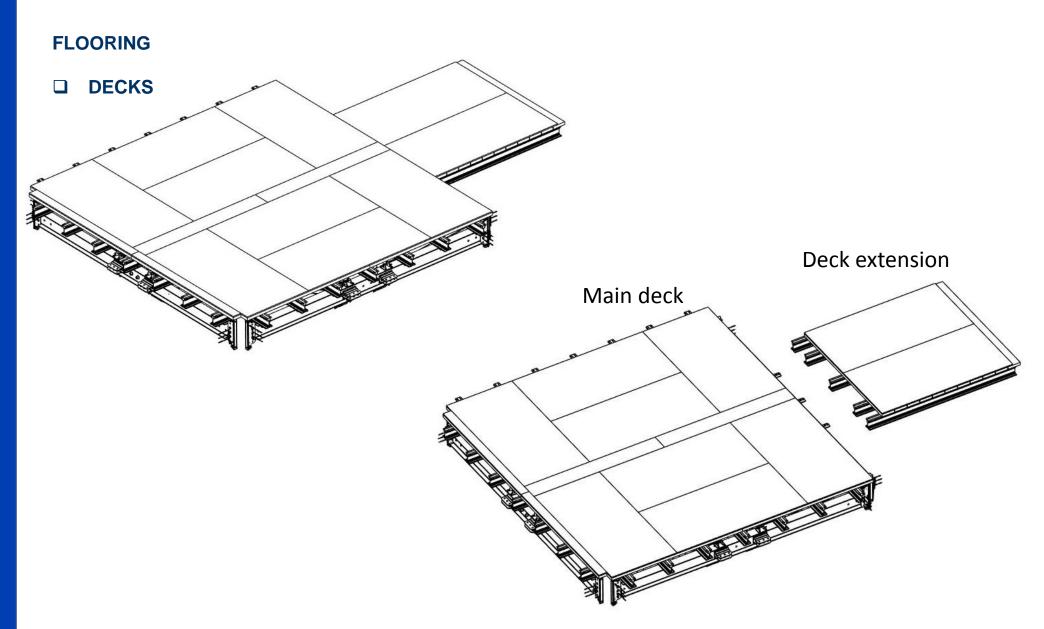

### FRACO'S COMMON TOWER



#### **COMMON TOWER GOALS AND INNOVATIONS**

- Brings the best solution on the market for high rise installation Enable multiple machines of the same type to be use together as part of the same installation Less openings on the wall facade Less fasteners Innovative sliding bracket assembly **Faster installation** Enable to be assembled by a minimum of workers and machinery Light weighted components, mostly made of aluminum Safer use and installation **Easily installed protection meshes** 
  - Chain retaining pins to prevent falling fasteners



#### MAIN COMPONENT

- □ Column
- □ Flooring
- □ Anchor
- Protection
- ☐ Fastening





**COLUMN** 

☐ COMPONENTS







**COLUMN** 

☐ INSTALLATION











Disengage spring loaded pins to permit slider translation trough the column tracks







#### **FLOORING**

□ ALUMINUM LEDGER





#### **FLOORING**





#### **FLOORING**

















Enable the installation of up to 6 machines of the same type on the same common tower structure, all able to share a single access points to the building.



# FRA CO

### COMMON TOWER



Typically, you need one row of openings per machine...



But with the common tower structure, up to 6 machines may share a single access to the building.