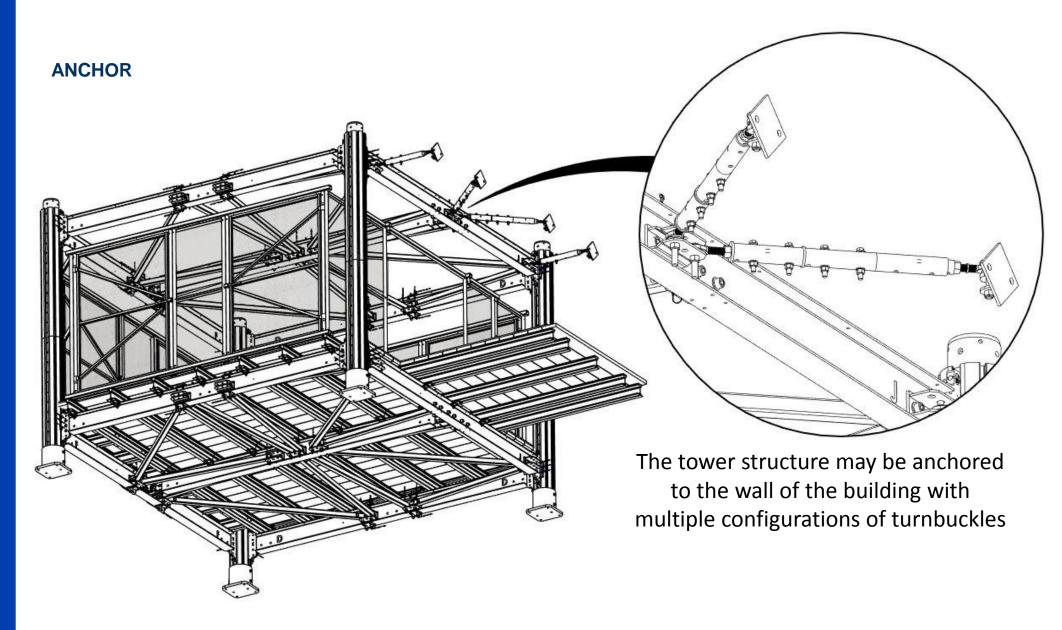

#### MAIN COMPONENT

- □ Column
- □ Flooring
- □ Anchor
- Protection
- ☐ Fastening

**COLUMN** 

☐ COMPONENTS

**COLUMN** 

☐ INSTALLATION

Disengage spring loaded pins to permit slider translation trough the column tracks