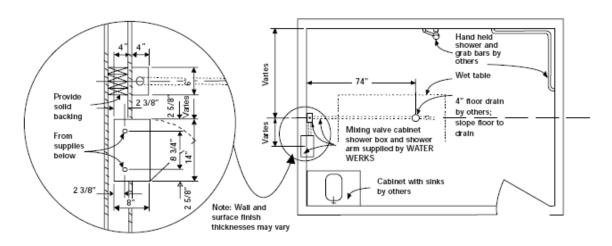

Mixing Valve Cabinet Rough-in Elevation

Typical Cross Section of Shower System

Plan Detail of Mixing Valve Piping Rough-in Typical Typhoon Vichy Shower Room Plan

## **NOTES:**

- 1. Room sizes/shapes and door placements vary with individual job conditions.
- 2. Sink may be a legal requirement depending upon project location.
- **3.** Slope floor to drain.
- **4.** Provide appropriate backing for secure attachment of wall mounted items.
- **5.** Compliance with all accessibility codes is recommended.