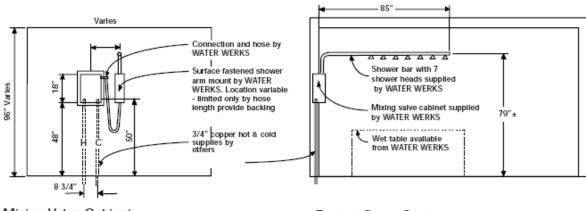

Mixing Valve Cabinet Rough-in Elevation

Typical Cross Section of Shower System

Plan Detail of Mixing Valve Piping Rough-in Typical Typhoon Vichy Shower Room Plan