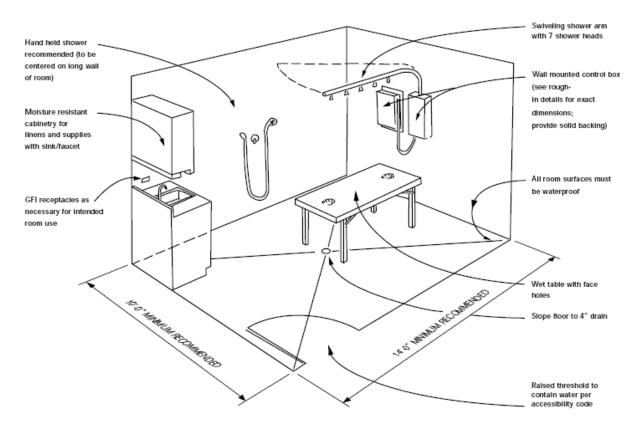

## Typical Typhoon Vichy Shower Room Layout

## **NOTES:**

- 1. Room sizes/shapes and door placements vary with individual job conditions.
- 2. Sink may be a legal requirement depending upon project location.
- **3.** Slope floor to drain.
- **4.** Provide appropriate backing for secure attachment of wall mounted items.
- **5.** Compliance with all accessibility codes is recommended.