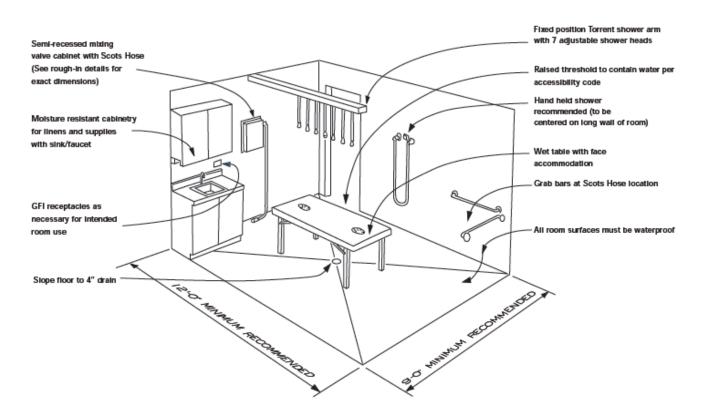

## TORRENT VICHY SHOWER SYSTEM

The WATER WERKS Torrent Vichy Shower System is designed for the ultimate combination of rain shower and high pressure massage. The Vichy rain bar provides seven individually adjustable shower heads that allow spa clients to receive a relaxing and therapeutic water treatment. The attached high pressure Scots Hose allows you to give an invigorating tissue massage with adjustments in intensity.

A variety of treatments are possible with the Torrent system including hydrotherapy, body polishing, body wraps, circulation massage, pressure point massage and skin toning. The Torrent is the only shower of its kind that allows the massage therapist to walk all the way around the table. Our system offers the most accurate temperature control, seven adjustable shower heads and the simplest operation.

Typical Torrent Shower Room Layout