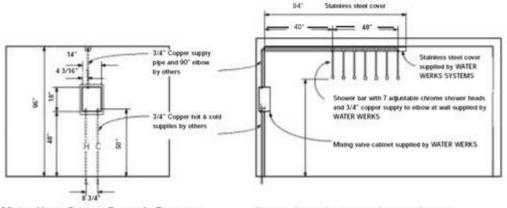

Plan Detail of Mixing Valve Pipe Rough-In

Typical Torrent Vichy Shower Room Plan

Mixing Valve Cabinet Rough-In Elevation

Typical Cross Section of Shower System

- 1. Method of attaching shower bar and shroud to ceiling is customer's responsibility, since ceiling assemblies vary. No fasteners are included by WATER WERKS.
- 2. Mixing valve cabinet is designed to receive water supply from bottom; if supply is from above, piping must be looped around to bottom of mixing valve cabinet.
- 3. Vent all plumbing as required by local code.
- 4. 18" Long chrome threaded pipes are provided standard for 8'-0" ceiling height. Customer must inform WATER WERKS if finished ceiling height will not be 8'-0±.
- 5. Hand held shower and grab bars are available from WATER WERKS.
- 6. For easiest installation, reserve rough-in plumbing until cabinet assembly is on site.
- 7. Wall tiling is best done after installation of mixing valve cabinet.
- 8. Manufacturer reserves the right to alter details and/or dimensions without notice. Contact manufacturer for most recent version of drawings.