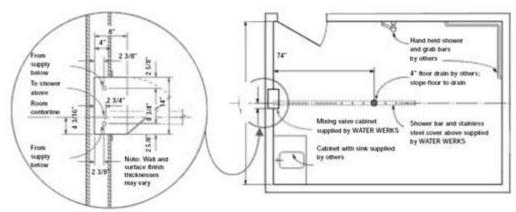

Plan Detail of Mixing Valve Pipe Rough-In

Typical Torrent Vichy Shower Room Plan

Mixing Valve Cabinet Rough-In Elevation

Typical Cross Section of Shower System

- 1. Method of attaching shower bar and shroud to ceiling is customer's responsibility, since ceiling assemblies vary. No fasteners are included by WATER WERKS.
- 2. Mixing valve cabinet is designed to receive water supply from bottom; if supply is from above, piping must be looped around to bottom of mixing valve cabinet.
- 3. Vent all plumbing as required by local code.
- 4. 18" Long chrome threaded pipes are provided standard for 8'-0" ceiling height. Customer must inform WATER WERKS if finished ceiling height will not be 8'-0±.
- 5. Hand held shower and grab bars are available from WATER WERKS.
- 6. For easiest installation, reserve rough-in plumbing until cabinet assembly is on site.
- 7. Wall tiling is best done after installation of mixing valve cabinet.
- 8. Manufacturer reserves the right to alter details and/or dimensions without notice. Contact manufacturer for most recent version of drawings.